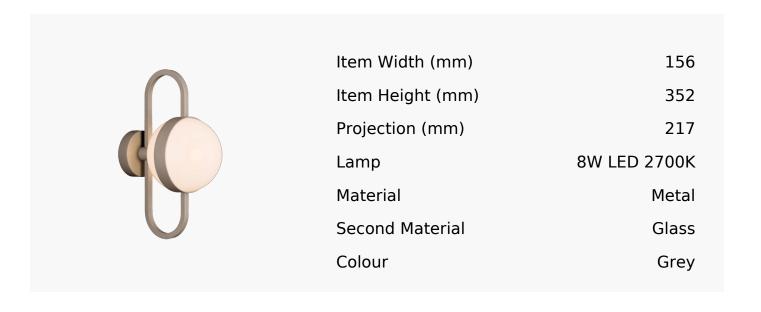

## R&S Robertson

## Daisy Led Wall Light In Grey Beige

Product Reference: 8512218



## **CARE INSTRUCTIONS**

The finishes used on this luminaire require cleaning with a soft dry duster. Abrasive or chemical cleaners will harm the finish and should not be used.

All descriptive and forwarding specifications, drawings and particulars of weights and dimensions issued by the Company are approximate only and are intended only to present a general idea of the Goods described therein and nothing contained in any of them shall form part of any contract with the Company.

The Company reserves the right to vary the technique, design, construction and specification of Goods without notice. Such changes may result in a slight variations in details from the description or illustrations in Company literature which shall not entitle the Purchaser to rescind the contract.

Full Condit