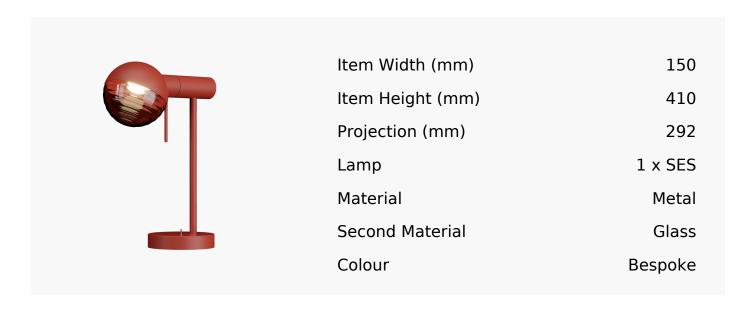

## R&S Robertson

## Bespoke Jules Desk Lamp

Product Reference: Bespoke Jules Desk Lamp



## **CARE INSTRUCTIONS**

The finishes used on this luminaire require cleaning with a soft dry duster. Abrasive or chemical cleaners will harm the finish and should not be used.

All descriptive and forwarding specifications, drawings and particulars of weights and dimensions issued by the Company are approximate only and are intended only to present a general idea of the Goods described therein and nothing contained in any of them shall form part of any contract with the Company.

The Company reserves the right to vary the technique, design, construction and specification of Goods without notice. Such changes may result in a slight variations in details from the description or illustrations in Company literature which shall not entitle the Purchaser to rescind the contract.

Full Condit