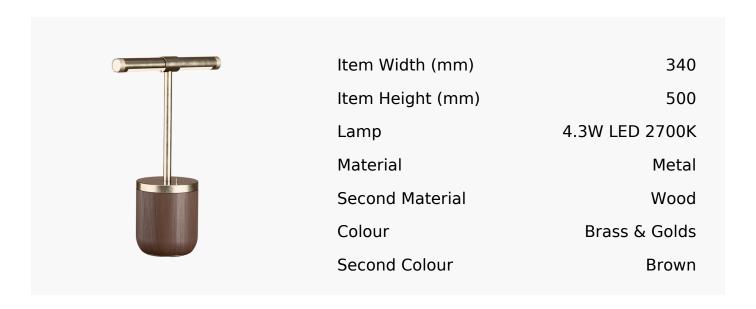

## R&S Robertson

## Twist Led Table Lamp In Champagne + Walnut Wood

Product Reference: 8512403



## **CARE INSTRUCTIONS**

The finishes used on this luminaire require cleaning with a soft dry duster. Abrasive or chemical cleaners will harm the finish and should not be used.

All descriptive and forwarding specifications, drawings and particulars of weights and dimensions issued by the Company are approximate only and are intended only to present a general idea of the Goods described therein and nothing contained in any of them shall form part of any contract with the Company.

The Company reserves the right to vary the technique, design, construction and specification of Goods without notice. Such changes may result in a slight variations in details from the description or illustrations in Company literature which shall not entitle the Purchaser to rescind the contract.

Full Condit