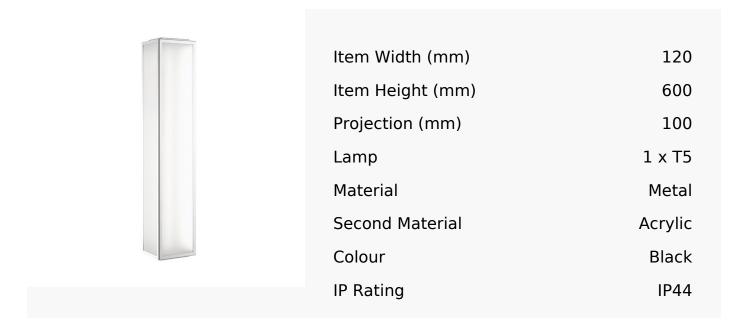

## R&S Robertson

## Ip44 Matt Black Wall Light With Acrylic Diffuser

Product Reference: 3621243



## **CARE INSTRUCTIONS**

The finishes used on this luminaire require cleaning with a soft dry duster. Abrasive or chemical cleaners will harm the finish and should not be used.

All descriptive and forwarding specifications, drawings and particulars of weights and dimensions issued by the Company are approximate only and are intended only to present a general idea of the Goods described therein and nothing contained in any of them shall form part of any contract with the Company.

The Company reserves the right to vary the technique, design, construction and specification of Goods without notice. Such changes may result in a slight variations in details from the description or illustrations in Company literature which shall not entitle the Purchaser to rescind the contract.

Full Condit