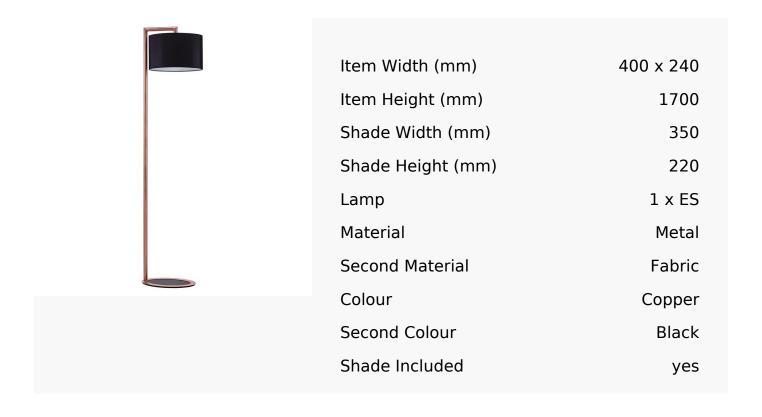

## R&S Robertson

## Satin Copper Floor Lamp With Black Chintz Shade

Product Reference: 3620509



## **CARE INSTRUCTIONS**

The finishes used on this luminaire require cleaning with a soft dry duster. Abrasive or chemical cleaners will harm the finish and should not be used.

All descriptive and forwarding specifications, drawings and particulars of weights and dimensions issued by the Company are approximate only and are intended only to present a general idea of the Goods described therein and nothing contained in any of them shall form part of any contract with the Company.

The Company reserves the right to vary the technique, design, construction and specification of Goods without notice. Such changes may result in a slight variations in details from the description or illustrations in Company literature which shall not entitle the Purchaser to rescind the contract.

Full Condit