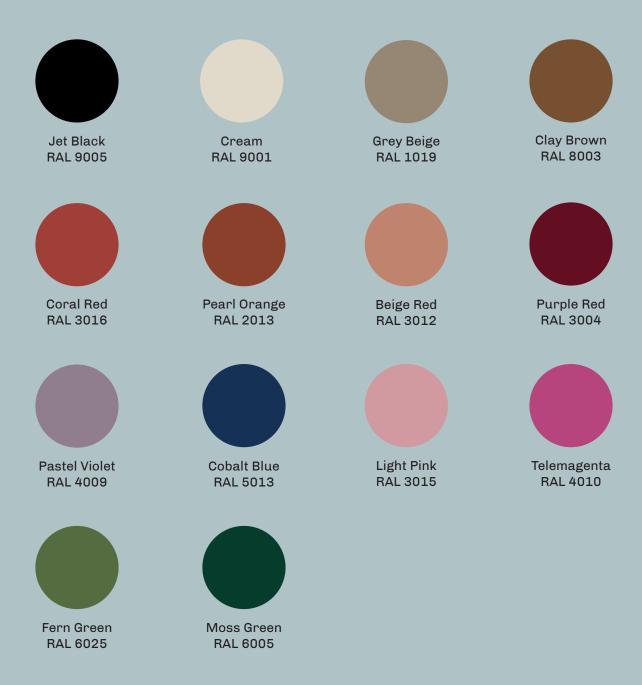

## **Painted Metal Finishes**

A selection of our painted finishes has been presented throughout the collection. As we manufacture to your exact specification we can fully customise these upon request to any RAL colour.