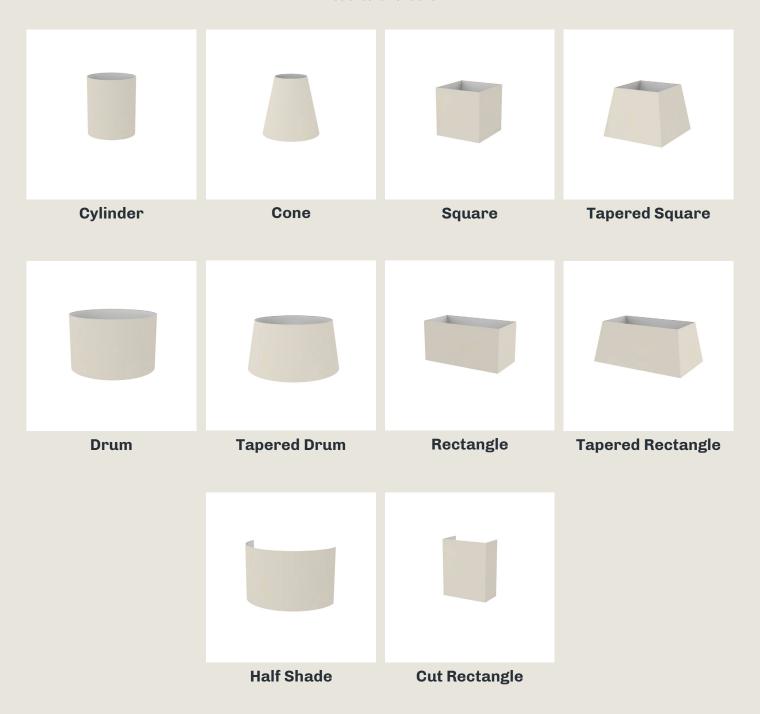

### Shape

All of our lampshades are made bespoke and can take a range of shapes including but not limited to the below.

Once you have picked the desired shape you should indentify the desired dimensions.
(base diameter x top diameter x height)