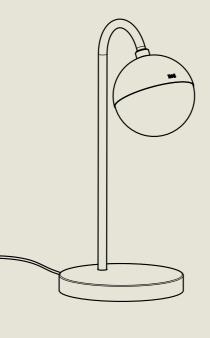

# peak

During the Art Deco era, the peacock's stylised, geometric form symbolised luxury and elegance.

Its vibrant feathers and symmetry complemented the bold lines and rich colours of the style.

The "Peak" range, abbreviated from "Peacock", has a tall curved stem to mirror the graceful neck of the bird and is paired with a special base of your choice to symbolise the majestic patterned feathers.

#### PEAK. DESK

- 01. Champagne + Black Marble
- 02. Super Matt Black + Oak
- 03. Satin Copper + Cork
- 04. Grey Beige + Walnut
- 05. Pearl Orange

H 510mm W 230mm D 300mm

1 x E14 LED

The Peak desk lamp features a curved stem, reminiscent of a peacock's neck, supporting an opal glass globe nestled within a recessed metal cowl.

Its distinctive base can be crafted from a variety of materials, including metal, cork, marble, and wood, offering a range to suit very different aesthetics, complementing many spaces and styles.

97

part of the 85 Collection, designed in the UK, made in Europe.