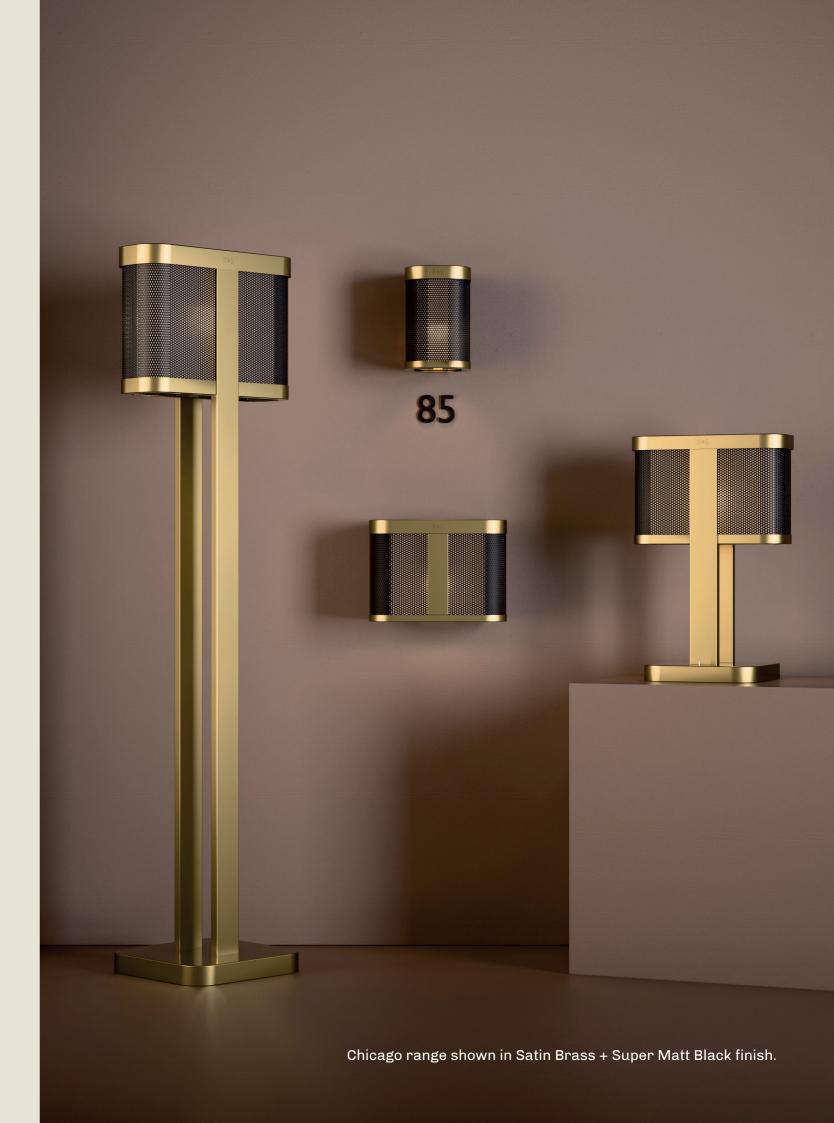

# chicago

While primarily a commodities exchange, The Chicago Board of Trade Building has an Art Deco façade that showcases bold vertical lines and ornamental motifs.

Completed in 1930, it remains one of Chicago's most recognised landmarks.

The "Chicago" range, a modern interpretation of a bankers desk lamp, is inspired by the iconic landmark with twin stems mirroring the famous façade.

 $\mathbb{R}$  &  $\mathbb{S}$ 

#### CHICAGO. TABLE

- 01. Brushed Bronze + Champagne
- 02. Super Matt Black + Polished Brass
- 03. Grey Beige + Champagne
- 04. Burnished Brass
- 05. Grey Beige + Super Matt Black

H 515mm W 340mm D 250mm

1 x E27 LED

The Chicago table lamp showcases a sleek, curved perforated shade with an internal diffuser, supported by twin rectangular stems and a broad, rounded-square base.

The base includes a convenient toggle switch and an optional USB-C port for effortless device charging.

### CHICAGO. FLOOR

- 01. Super Matt Black
- 02. Burnished Brass
- 03. Grey Beige + Super Matt Black
- 04. Satin Brass + Super Matt Black
- 05. Super Matt Black + Polished Brass

**H** 1490mm **W** 400mm **D** 300mm

## CHICAGO. WALL

- 01. Brushed Bronze + Champagne
- 02. Burnished Brass
- 03. Super Matt Black + Polished Brass
- 04. Super Matt Black
- 05. Grey Beige + Super Matt Black

**H** 220mm **W** 300mm **D** 160mm