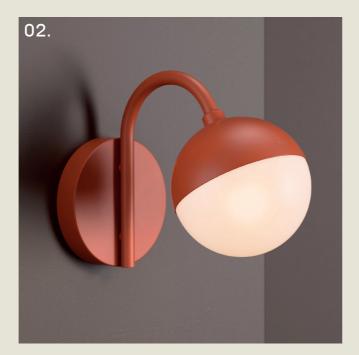

# peak

During the Art Deco era, the peacock's stylised, geometric form symbolised luxury and elegance.

Its vibrant feathers and symmetry complemented the bold lines and rich colours of the style.

The "Peak" range, abbreviated from "Peacock", has a tall curved stem to mirror the graceful neck of the bird and is paired with a special base of your choice to symbolise the majestic patterned feathers.

#### PEAK. DESK

- 01. Champagne + Black Marble
- 02. Super Matt Black + Oak
- 03. Satin Copper + Cork
- 04. Grey Beige + Walnut
- 05. Pearl Orange

H 510mm W 230mm D 300mm

1 x E14 LED

The Peak desk lamp features a curved stem, reminiscent of a peacock's neck, supporting an opal glass globe nestled within a recessed metal cowl.

Its distinctive base can be crafted from a variety of materials, including metal, cork, marble, and wood, offering a range to suit very different aesthetics, complementing many spaces and styles.

97

part of the 85 Collection, designed in the UK, made in Europe.