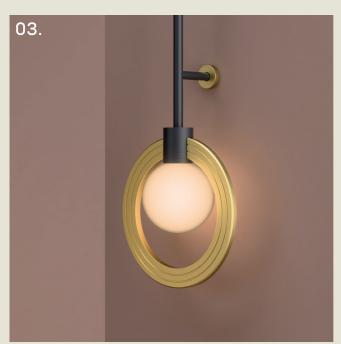

## cassi

The Cassini Division, a striking gap within Saturn's rings, mirrors Art Deco's love for clean lines and symmetry.

This celestial division gracefully carves space, echoing the balanced elegance of Art Deco design amidst Saturn's celestial splendour.

The "Cassi" range showcases etched rings, drawing inspiration from Saturn while blending timeless brass tones and glass globes, reminiscent of classic Art Deco aesthetics.