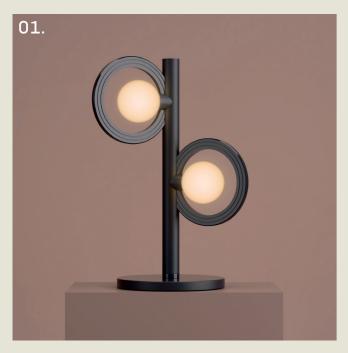

#### CASSI. TABLE

- 01. Super Matt Black + Gloss Black
- 02. Cobalt Blue + Satin Copper
- 03. Moss Green + Satin Brass
- 04. Burnished Brass
- 05. Light Pink + Satin Brass

**H** 525mm **W** 354mm

2 x G9 LED

The Cassi table lamp presents a refined composition of two etched rings, each encircling a softly glowing opal glass globe.

A substantial, sculptural stem adds a sense of quiet luxury, making this piece equally suited to guestroom interiors or elevated public spaces.