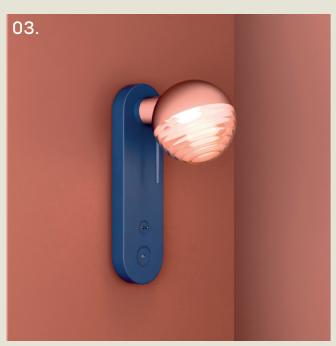

#### JULES. BEDSIDE

- 01. Super Matt Black
- 02. Super Matt Black + Satin Brass
- 03. Cobalt Blue + Satin Copper
- 04. Burnished Brass
- 05. Super Matt Black + Satin Nickel

H 350mm W 145mm D 224mm

1 x E14 LED

The Jules bedside lamp mirrors the design of the desk lamp and wall light, featuring a rippled smoke glass dome encased in a sleek metal cowl.

It is mounted on an oblong backplate and includes a USB-C port for convenient charging, combining elegant design with modern functionality.

part of the 85 Collection, designed in the UK, made in Europe.