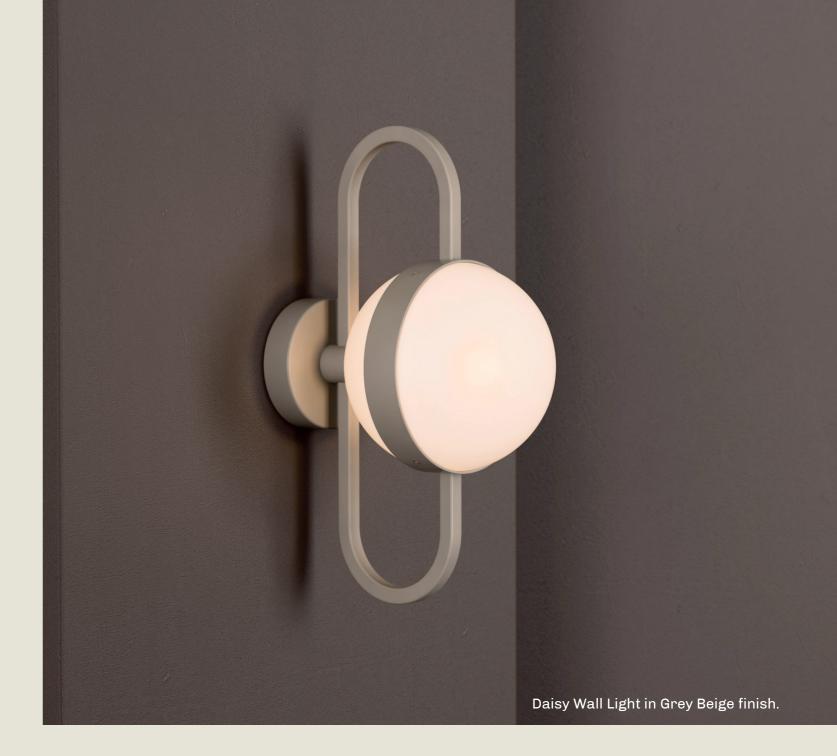

# daisy

Daisy Buchanan is a fictional character in the 1925 novel The Great Gatsby.

The character is a wealthy socialite from Louisville, Kentucky who resides in the fashionable town of East Egg on Long Island during the Jazz Age.

Inspired by the jewels that adorned the socialite as symbols of her wealth, status, and purity, the "Daisy" range strings opal glass globes with curved metal frames in a similar looped fashion.

DAISY. TABLE

H 352mm W 156mm D 217mm

8W LED 2700K

The Daisy wall light mirrors the shape and elegance of its table counterpart, featuring a refined metal loop adorned with two semi-spherical opal glass shades—evocative of delicate gemstones set within a fine ring.

Fixed in place, this piece offers a soft, ambient glow, bringing a sense of quiet sophistication to bedside settings.

49

part of the 85 Collection, designed in the UK, made in Europe.

 $oldsymbol{48}$ 