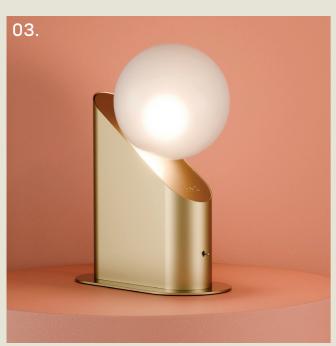

#### VIENNA. TABLE

- 01. Cream
- 02. Super Matt Black + Satin Brass
- 03. Satin Brass
- 04. Fern Green
- 05. Pastel Violet

H 325mm W 150mm D 250mm

1 x G9 LED

The Vienna table lamp features a slim oblong plate base, a sculpted wedgeshaped body with an integrated sleek toggle switch, and a softly glowing opal glass globe that rests gracefully on top.

Inspired by the form of classic bookends, this piece is particularly striking when styled in pairs—framing either side of a bed with effortless elegance.

part of the 85 Collection, designed in the UK, made in Europe.