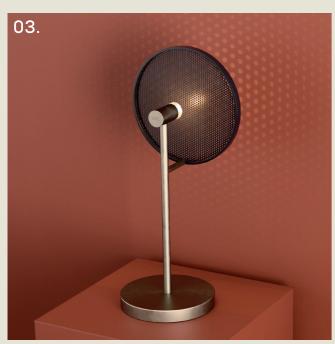

The "Swizzle" range is inspired by the iconic lollipop shaped accessory with a circular feature affixed to a slender stem.

SWIZZLE. TABLE

- 01. Burnished Brass
- 02. Brushed Bronze + Champagne
- 03. Champagne + Gloss Black
- 04. Coral Red
- 05. Grey Beige + Satin Brass

**H** 535mm **W** 250mm **D** 200mm

12W LED 2700K

The Swizzle table lamp features a playful lollipop shape, with a perforated disc that casts captivating patterns of light against the wall. Its unique design brings both visual intrigue and ambient illumination to any space.

part of the 85 Collection, designed in the UK, made in Europe.