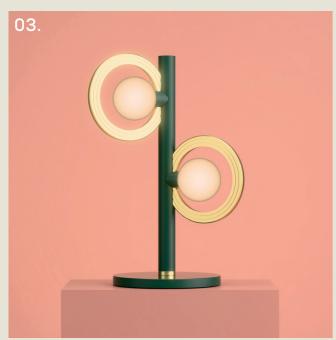

#### CASSI. TABLE

- 01. Super Matt Black + Gloss Black
- 02. Cobalt Blue + Satin Copper
- 03. Moss Green + Satin Brass
- 04. Burnished Brass
- 05. Light Pink + Satin Brass

**H** 525mm **W** 354mm

2 x G9 LED

The Cassi table lamp presents a refined composition of two etched rings, each encircling a softly glowing opal glass globe.

A substantial, sculptural stem adds a sense of quiet luxury, making this piece equally suited to guestroom interiors or elevated public spaces.

25

part of the 85 Collection, designed in the UK, made in Europe.