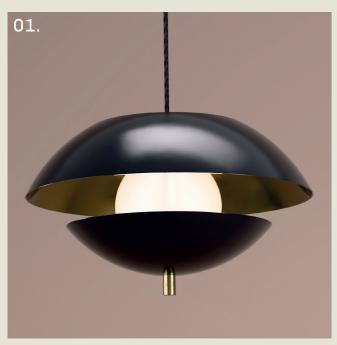

#### **BOSTON. PENDANT**

01. Super Matt Black + Satin Copper 03. Grey Beige + Super Matt Black

02. Super Matt Black + Satin Brass 04. Satin Brass + Polished Brass

Small

**H** 190mm **W** 70mm **Cable** 1500mm 2W LED 2700K

Medium

**H** 370mm **W** 70mm **Cable** 1500mm 5.5W LED 2700K

Large

**H** 590mm **W** 70mm **Cable** 1500mm 9.6W LED 2700K

Boston range shown in Grey Beige + Super Matt Black finish.