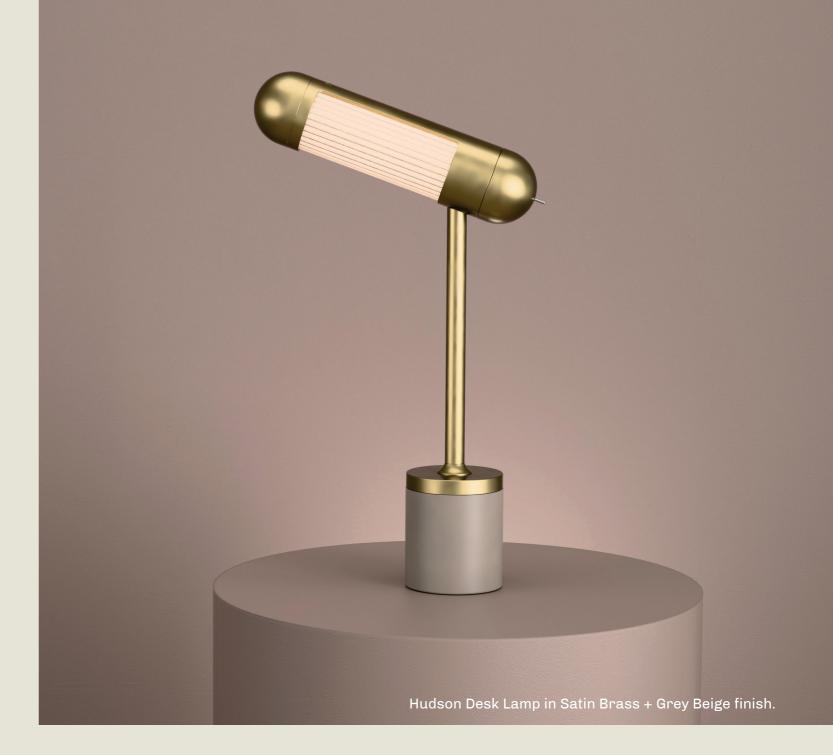

## hudson

The New York Central Hudson, constructed between 1927 and 1938, gained widespread popularity as a steam locomotive.

These sleek locomotives became a prominent fixture in NYC advertising, showcasing an Art Deco streamlined covering.

The "Hudson" range draws its inspiration from the locomotive's form and incorporates mid-century reeded glass to enhance its sleek design.

5.8W LED 2700K

The Hudson desk lamp draws on Art Deco influences with its pill-shaped silhouette and finely reeded glass.

A concealed LED light source sits within an acrylic tube, delivering an even, ambient glow. Gently angled atop a substantial base, the piece balances sculptural presence with functional poise.

part of the 85 Collection, designed in the UK, made in Europe.