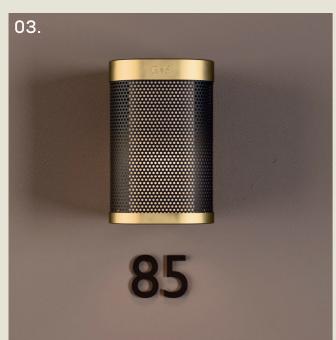

Established in 1939, R&S Robertson has built a longstanding reputation in decorative lighting. With over 80 years of experience, we continue to take pride in our commitment to quality, craftsmanship, and enhancing hospitality and leisure spaces through considered lighting solutions.

Each piece in the collection reflects both our heritage and our ongoing commitment to thoughtful design and refined craftsmanship.

To mark our 85th year, we introduced '85 by R&S'—a collection that reflects our heritage in decorative lighting. Blending the clean lines of modern design with subtle Art Deco influences, the range pays tribute to the era in which R&S Robertson began.

The collection is designed and manufactured in Europe on a project-by-project basis, offering specifiers the flexibility to customise dimensions, finishes, and materials to suit any interior—while ensuring lead times align with project schedules.