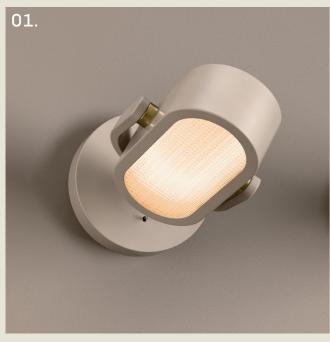

Established in 1939, R&S Robertson has built a longstanding reputation in decorative lighting. With over 80 years of experience, we continue to take pride in our commitment to quality, craftsmanship, and enhancing hospitality and leisure spaces through considered lighting solutions.

Each piece in the collection reflects both our heritage and our ongoing commitment to thoughtful design and refined craftsmanship.

To mark our 85th year, we introduced '85 by R&S'—a collection that reflects our heritage in decorative lighting. Blending the clean lines of modern design with subtle Art Deco influences, the range pays tribute to the era in which R&S Robertson began.