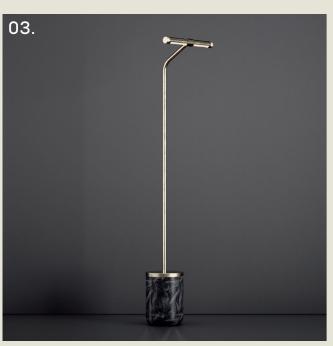

#### PEAK. DESK

- 01. Champagne + Black Marble
- 02. Super Matt Black + Oak
- 03. Satin Copper + Cork
- 04. Grey Beige + Walnut
- 05. Pearl Orange

H 510mm W 230mm D 300mm

1 x E14 LED

The Peak desk lamp features a curved stem, reminiscent of a peacock's neck, supporting an opal glass globe nestled within a recessed metal cowl.

Its distinctive base can be crafted from a variety of materials, including metal, cork, marble, and wood, offering a range to suit very different aesthetics, complementing many spaces and styles.

97

part of the 85 Collection, designed in the UK, made in Europe.