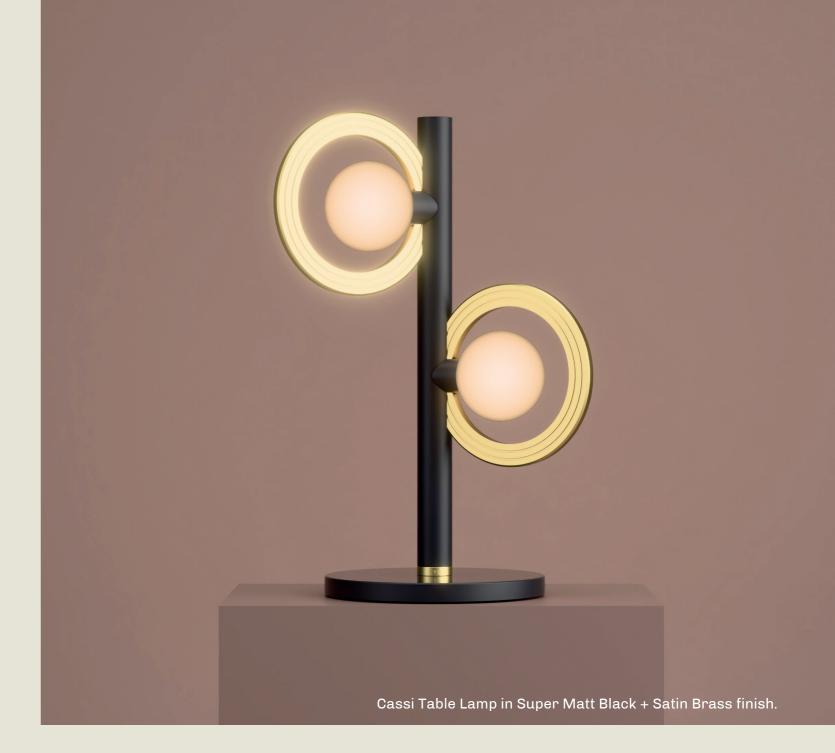

## cassi

The Cassini Division, a striking gap within Saturn's rings, mirrors Art Deco's love for clean lines and symmetry.

This celestial division gracefully carves space, echoing the balanced elegance of Art Deco design amidst Saturn's celestial splendour.

The "Cassi" range showcases etched rings, drawing inspiration from Saturn while blending timeless brass tones and glass globes, reminiscent of classic Art Deco aesthetics.

The Cassi table lamp presents a refined composition of two etched rings, each encircling a softly glowing opal glass globe.

A substantial, sculptural stem adds a sense of quiet luxury, making this piece equally suited to guestroom interiors or elevated public spaces.

25

part of the 85 Collection, designed in the UK, made in Europe.