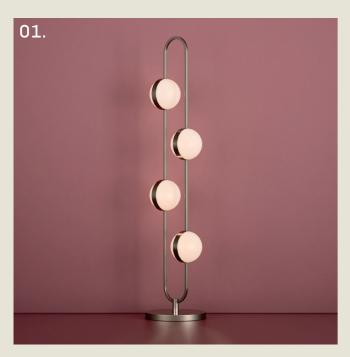

# daisy

Daisy Buchanan is a fictional character in the 1925 novel The Great Gatsby.

The character is a wealthy socialite from Louisville, Kentucky who resides in the fashionable town of East Egg on Long Island during the Jazz Age.

Inspired by the jewels that adorned the socialite as symbols of her wealth, status, and purity, the "Daisy" range strings opal glass globes with curved metal frames in a similar looped fashion.

DAISY. TABLE

- 01. Brushed Bronze
- 02. Satin Brass
- 03. Super Matt Black
- 04. Polished Copper
- 05. Grey Beige

H 540mm W 200mm D 228mm

8W LED 2700K

The Daisy table lamp features a sculptural metal loop, adorned with two semi-spherical opal glass shades reminiscent of gemstones held in a finely crafted setting.