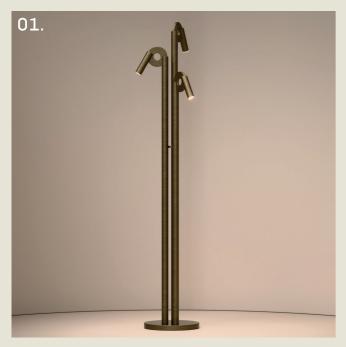

#### HUDSON. FLOOR

- 01. Gloss Black + Textured Black
- 02. Satin Brass + Grey Beige
- 03. Pastel Violet
- 04. Burnished Brass
- 05. Satin Brass + White Marble

**H** 1617mm **W** 200mm

17.4W LED 2700K

The Hudson floor lamp makes a bold statement with three reeded glass heads set at jaunty angles, each casting a soft, even glow through an acrylic diffuser.

The asymmetrical arrangement creates a dynamic, sculptural presence, while the rounded form and substantial base echo the lamp's Art Deco roots.

part of the 85 Collection, designed in the UK, made in Europe.