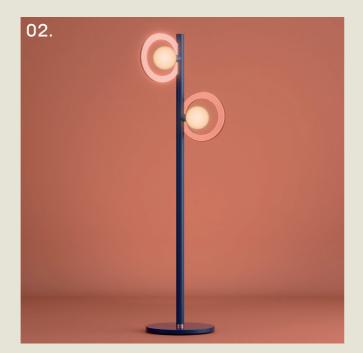

#### CASSI. FLOOR

- 01. Super Matt Black + Satin Brass
- 02. Cobalt Blue + Satin Copper
- 03. Light Pink + Satin Brass
- 04. Burnished Brass
- 05. Super Matt Black + Gloss Black

H 1500mm W 426mm

2 x G9 LED

The Cassi floor lamp showcases a striking interplay of form and material, with dual etched rings gracefully framing two opal glass globes.

Anchored by a bold, weighty stem, it brings a sense of understated opulence—perfect for refined lobbies, lounges, or sophisticated guestroom corners.

27

part of the 85 Collection, designed in the UK, made in Europe.