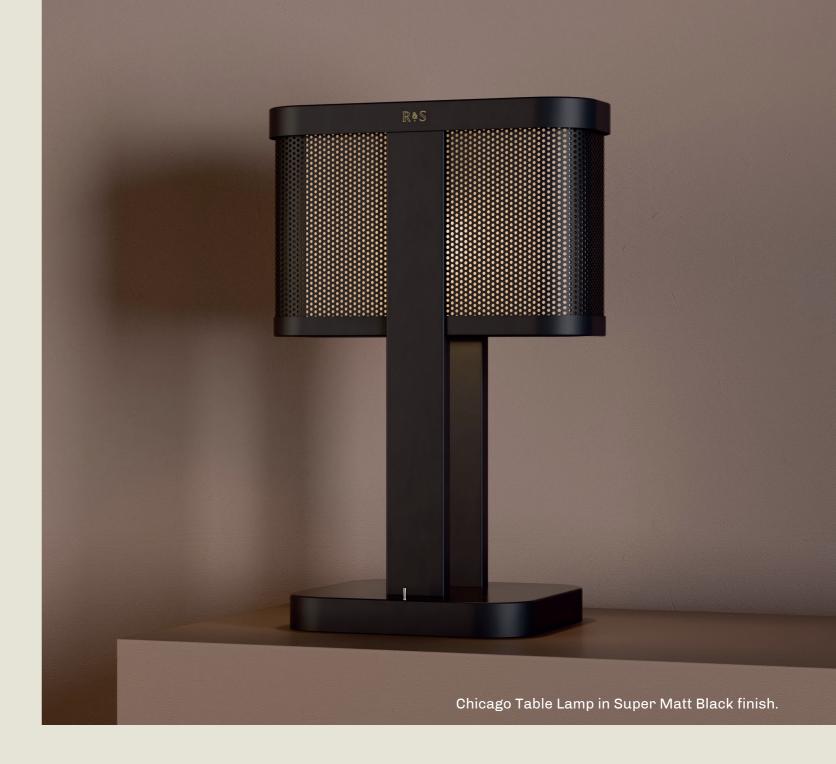

The "Chicago" range, a modern interpretation of a bankers desk lamp, is inspired by the iconic landmark with twin stems mirroring the famous façade.

 $\mathbb{R}$  &  $\mathbb{S}$ 

#### CHICAGO. TABLE

- 01. Brushed Bronze + Champagne
- 02. Super Matt Black + Polished Brass
- 03. Grey Beige + Champagne
- 04. Burnished Brass
- 05. Grey Beige + Super Matt Black

H 515mm W 340mm D 250mm

1 x E27 LED

The Chicago table lamp showcases a sleek, curved perforated shade with an internal diffuser, supported by twin rectangular stems and a broad, rounded-square base.

The base includes a convenient toggle switch and an optional USB-C port for effortless device charging.

35

part of the 85 Collection, designed in the UK, made in Europe.