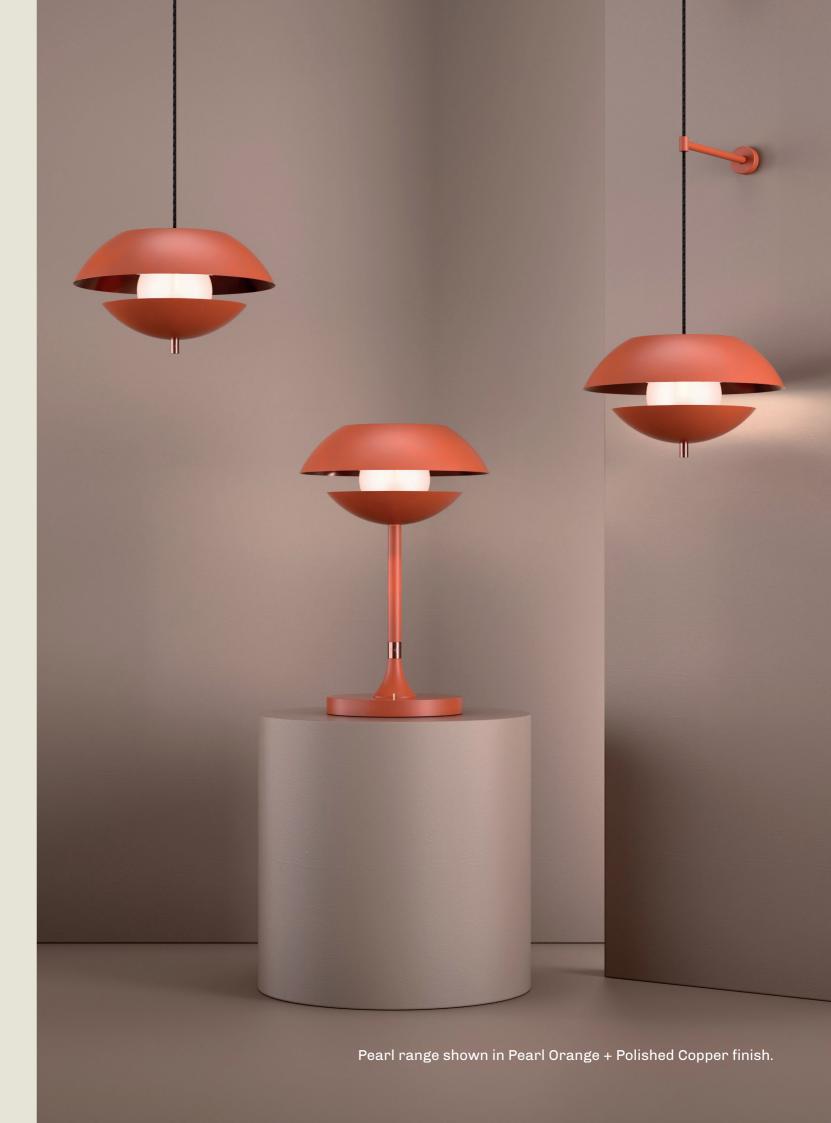

## pearl

Pearls became a symbol of elegance and luxury during the Art Deco movement, adorning the necks, wrists, and ears of fashionable women across the globe.

Their timeless allure and iridescent lustre perfectly complemented the geometric shapes and bold designs characteristic of Art Deco jewellery.

The "Pearl" range takes its inspiration from the oyster renowned for producing lustrous pearls, found in oceans around the world.

PEARL. TABLE

- 01. Pearl Orange + Polished Copper
- 02. Satin Copper + Polished Copper
- 03. Gloss Black + Satin Brass
- 04. Burnished Brass + Satin Brass
- 05. Super Matt Black + Satin Copper

**H** 525mm **W** 350mm

1 x G9 LED

The Pearl table lamp features two metal cowls enclosing an opal glass globe. Its slender, skirted stem features contrasting detailing.

A sophisticated blend of modern design and timeless materials, this lamp provides both style and functionality to any space.

part of the 85 Collection, designed in the UK, made in Europe.

PEARL. PENDANT

- 01. Gloss Black + Satin Brass
- 02. Super Matt Black + Satin Copper
- 03. Grey Beige + Satin Brass
- 04. Satin Copper + Polished Copper
- 05. Burnished Brass + Satin Brass

1 x G9 LED

The Pearl bedside light echoes the graceful clam-like shape of its table counterpart, featuring two metal cowls that enclose an opal glass globe.

Suspended by a flexible cable and mounted with dual brackets, it offers both elegance and adaptability.