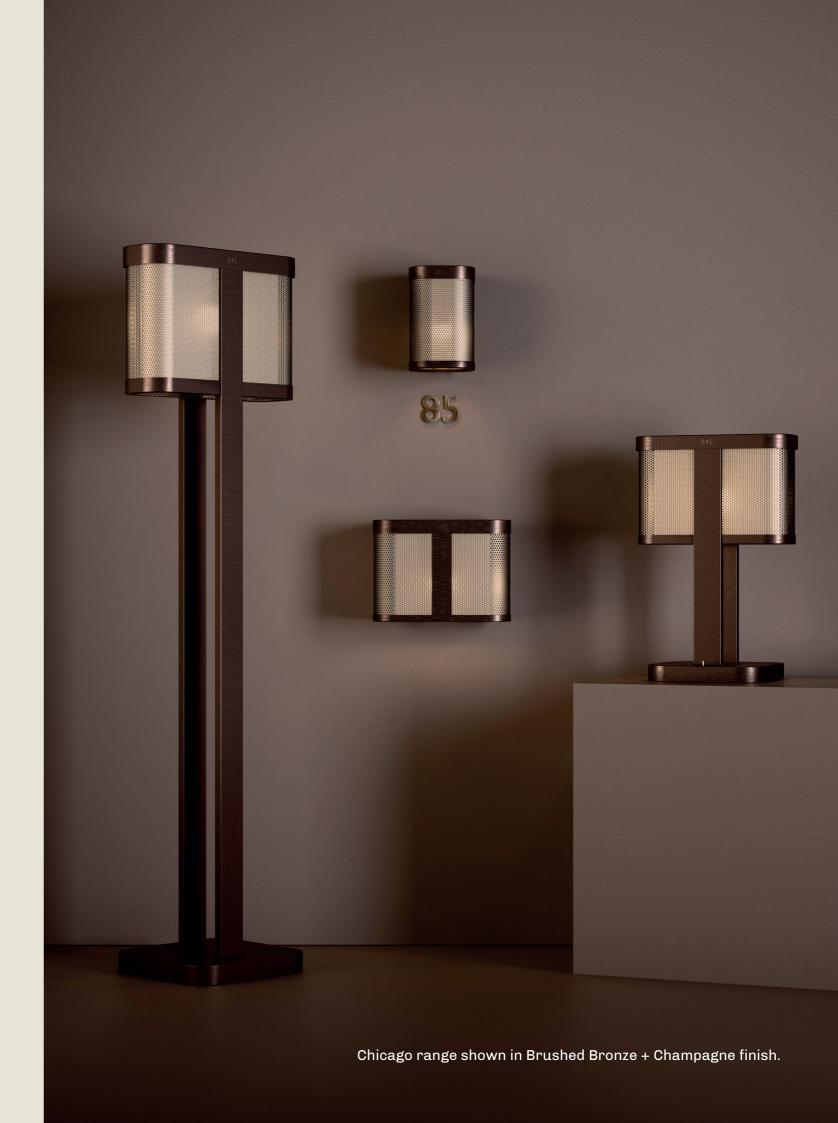

# chicago

While primarily a commodities exchange, The Chicago Board of Trade Building has an Art Deco façade that showcases bold vertical lines and ornamental motifs.

Completed in 1930, it remains one of Chicago's most recognised landmarks.

The "Chicago" range, a modern interpretation of a bankers desk lamp, is inspired by the iconic landmark with twin stems mirroring the famous façade.

 $\mathbb{R}$  &  $\mathbb{S}$ 

#### CHICAGO. TABLE

- 01. Brushed Bronze + Champagne
- 02. Super Matt Black + Polished Brass
- 03. Grey Beige + Champagne
- 04. Burnished Brass
- 05. Grey Beige + Super Matt Black

H 515mm W 340mm D 250mm

1 x E27 LED

The Chicago table lamp showcases a sleek, curved perforated shade with an internal diffuser, supported by twin rectangular stems and a broad, rounded-square base.

The base includes a convenient toggle switch and an optional USB-C port for effortless device charging.

35

part of the 85 Collection, designed in the UK, made in Europe.

### CHICAGO. FLOOR

- 01. Super Matt Black
- 02. Burnished Brass
- 03. Grey Beige + Super Matt Black
- 04. Satin Brass + Super Matt Black
- 05. Super Matt Black + Polished Brass

**H** 1490mm **W** 400mm **D** 300mm

## CHICAGO. WALL

- 01. Brushed Bronze + Champagne
- 02. Burnished Brass
- 03. Super Matt Black + Polished Brass
- 04. Super Matt Black
- 05. Grey Beige + Super Matt Black

**H** 220mm **W** 300mm **D** 160mm

#### CHICAGO. CORRIDOR

- 01. Burnished Brass
- 02. Super Matt Black + Polished Brass
- 03. Satin Brass + Super Matt Black
- 04. Grey Beige + Champagne
- 05. Super Matt Black

H 220mm W 144mm D 160mm

1 x E27 LED

The Chicago corridor wall light features a slim, low-profile design, ideal for hotel corridors and placement above guestroom numbers.

An internal diffuser casts a gentle ambient glow, directing light downward to subtly illuminate signage—combining functionality with elegant, decorative appeal.