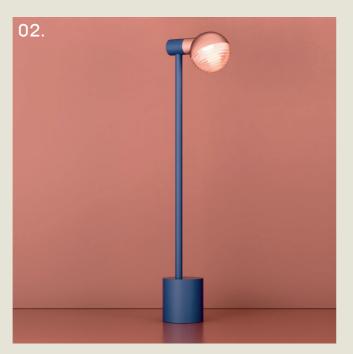

#### JULES. DESK

- 01. Cobalt Blue + Satin Copper
- 02. Super Matt Black + Satin Nickel
- 03. Super Matt Black + Satin Copper
- 04. Super Matt Black + Satin Brass
- 05. Burnished Brass

**H** 410mm **W** 150mm **D** 286mm