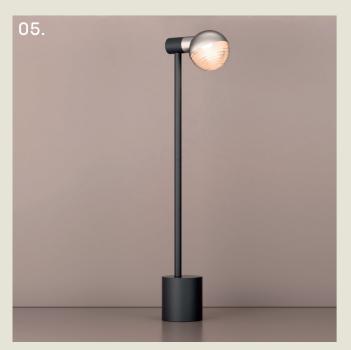

79

part of the 85 Collection, designed in the UK, made in Europe.

JULES. FLOOR

- 01. Super Matt Black
- 02. Cobalt Blue + Satin Copper
- 03. Burnished Brass
- 04. Super Matt Black + Satin Copper
- 05. Super Matt Black + Satin Nickel

H 1403mm W 200mm D 362mm

1 x E27 LED

The Jules floor lamp exudes opulence with its large, rippled smoke glass dome that commands attention.

Supported by a grand base, the lamp offers a striking, fixed presence, providing a sense of luxury and sophistication to any room.

81

part of the 85 Collection, designed in the UK, made in Europe.