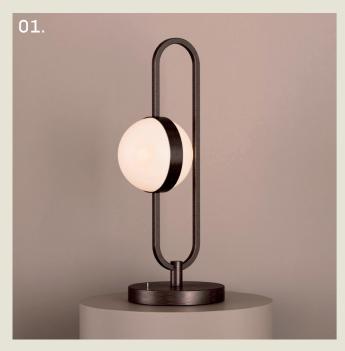

- 01. Brushed Bronze
- 02. Satin Brass
- 03. Super Matt Black
- 04. Polished Copper
- 05. Grey Beige

H 540mm W 200mm D 228mm

8W LED 2700K

The Daisy table lamp features a sculptural metal loop, adorned with two semi-spherical opal glass shades reminiscent of gemstones held in a finely crafted setting.

Designed with both style and flexibility in mind, the lamp pivots smoothly from left to right and includes a sleek toggle switch for effortless operation.

part of the 85 Collection, designed in the UK, made in Europe.