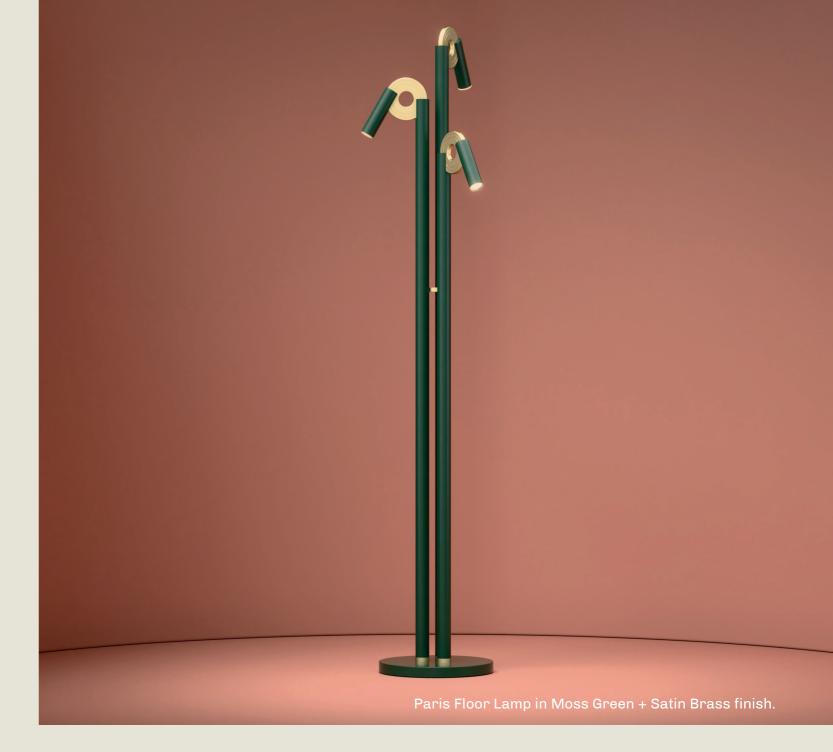

- 01. Burnished Brass
- 02. Light Pink + Satin Brass
- 03. Super Matt Black + Gloss Black
- 04. Cobalt Blue + Satin Copper
- 05. Super Matt Black + Satin Brass

**H** 1600mm **W** 290mm

3 x G9 LED

The Paris floor lamp features the same elegant, arching shape inspired by the base of the Eiffel Tower.

Now with three light sources diffused by frosted acrylic discs that provide a warm, inviting glow, each light is adjustable via the etched metal medallion ring, allowing for flexible illumination.

part of the 85 Collection, designed in the UK, made in Europe.