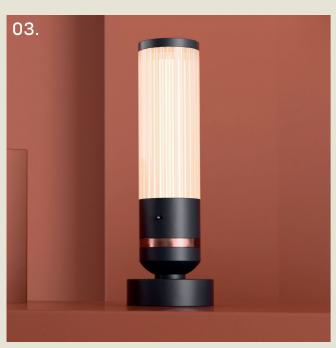

#### **BOSTON. TABLE**

- 01. Super Matt Black + Satin Brass
- 02. Satin Brass + Polished Brass
- 03. Super Matt Black + Satin Copper
- 04. Grey Beige + Super Matt Black

#### **H** 300mm **W** 99mm

5.8W LED 2700K

The Boston table lamp combines modern LED technology with timeless Art Deco charm. A reeded glass cylinder encases an internal acrylic diffuser, providing even, ambient illumination.

Its sculptural base is accented with a contrasting band and a curved end—bringing together form and function in a striking silhouette.

part of the 85 Collection, designed in the UK, made in Europe.