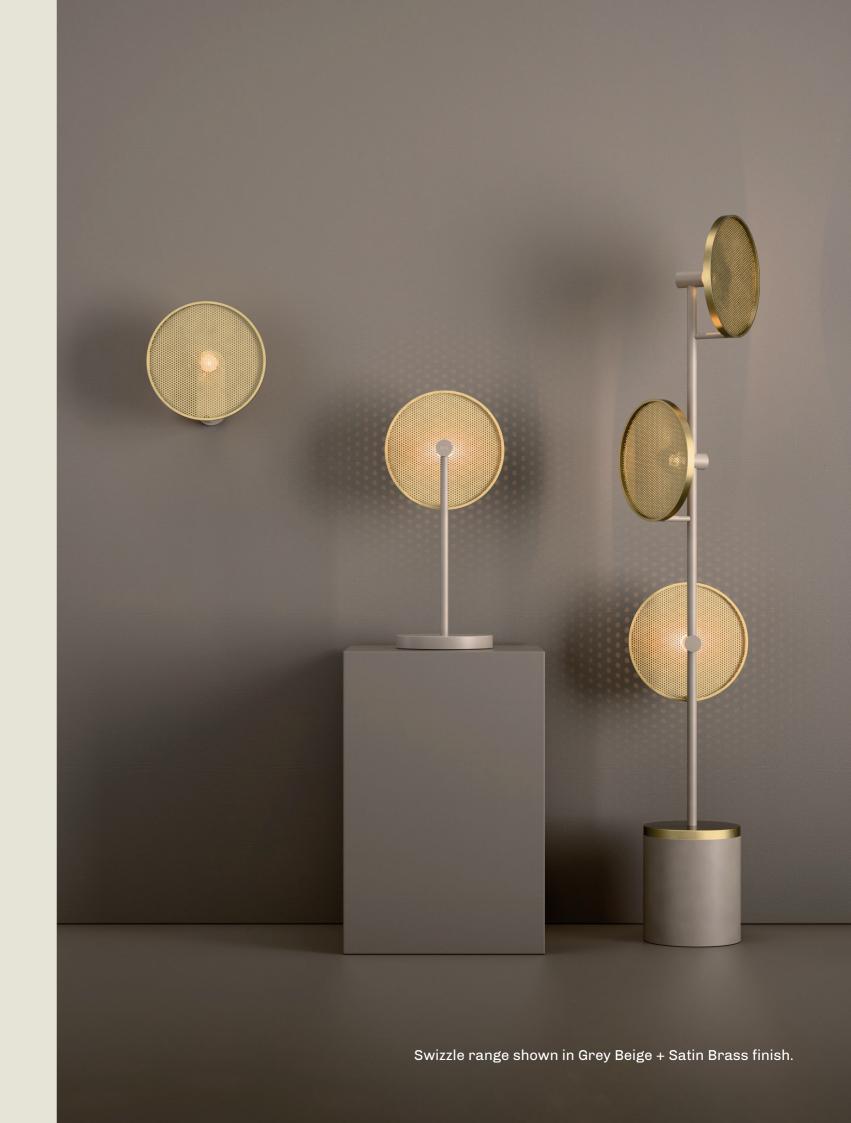

## swizzle

During the prohibition there was a rise in cocktail culture between the 1920s and 1930s. This led to the increased use of swizzle sticks, a stylish and functional accessory in drinks.

Swizzle sticks became part of the sophisticated cocktail experience that was very much in line with the glamorous ethos of Art Deco.

The "Swizzle" range is inspired by the iconic lollipop shaped accessory with a circular feature affixed to a slender stem.

SWIZZLE. TABLE

- 01. Burnished Brass
- 02. Brushed Bronze + Champagne
- 03. Champagne + Gloss Black
- 04. Coral Red
- 05. Grey Beige + Satin Brass

**H** 535mm **W** 250mm **D** 200mm

12W LED 2700K

The Swizzle table lamp features a playful lollipop shape, with a perforated disc that casts captivating patterns of light against the wall. Its unique design brings both visual intrigue and ambient illumination to any space.

part of the 85 Collection, designed in the UK, made in Europe.

### SWIZZLE. FLOOR

- 01. Super Matt Black + Satin Brass
- 02. Champagne + Gloss Black
- 03. Burnished Brass
- 04. Grey Beige + Satin Brass
- 05. Brushed Bronze + Champagne

**H** 1485mm **W** 250mm

36W LED 2700K

#### SWIZZLE. WALL

- 01. Champagne + Gloss Black
- 02. Grey Beige + Satin Brass
- 03. Burnished Brass
- 04. Coral Red
- 05. Super Matt Black + Satin Brass

H 255mm W 250mm D 131mm

12W LED 2700K

The Swizzle wall light features a sleek, modern design with a perforated disc at the front that creates a soft, ambient glow.

Its clean lines and striking form bring a distinctive, contemporary touch to any wall, offering both style and illumination.

part of the 85 Collection, designed in the UK, made in Europe.