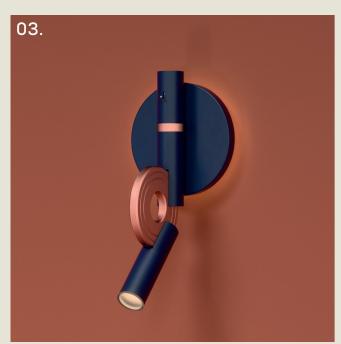

Drawing inspiration from the graceful arches adorning iconic Parisian landmarks, the "Paris" range elegantly merges minimalism with traditional Art Deco elements.

PARIS. DESK

01. Moss Green + Satin Brass

02. Super Matt Black + Satin Brass

03. Cobalt Blue + Satin Copper

04. Light Pink + Satin Brass

05. Burnished Brass

**H** 402mm **W** 180mm **D** 244mm

1 x G9 LED

The Paris desk lamp features an elegant shape inspired by the base of the Eiffel Tower. It is complemented with an etched metal medallion ring that controls the adjustment of the lamp.

The pivoting stem allows for flexible, directional illumination, making it both a functional and stylish addition to any workspace.

89

part of the 85 Collection, designed in the UK, made in Europe.

PARIS. FLOOR