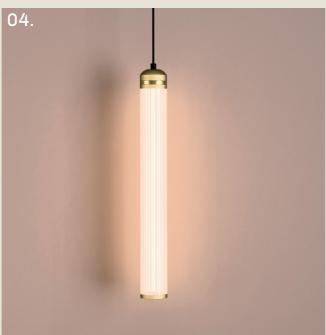

#### **BOSTON. PENDANT**

01. Super Matt Black + Satin Copper 03. Grey Beige + Super Matt Black

02. Super Matt Black + Satin Brass 04. Satin Brass + Polished Brass

Small

**H** 190mm **W** 70mm **Cable** 1500mm 2W LED 2700K

Medium

**H** 370mm **W** 70mm **Cable** 1500mm 5.5W LED 2700K

Large

**H** 590mm **W** 70mm **Cable** 1500mm 9.6W LED 2700K

Boston range shown in Grey Beige + Super Matt Black finish.