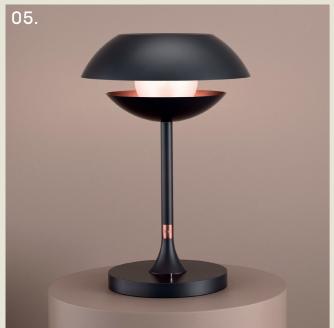

The "Pearl" range takes its inspiration from the oyster renowned for producing lustrous pearls, found in oceans around the world.

PEARL. TABLE

- 01. Pearl Orange + Polished Copper
- 02. Satin Copper + Polished Copper
- 03. Gloss Black + Satin Brass
- 04. Burnished Brass + Satin Brass
- 05. Super Matt Black + Satin Copper

**H** 525mm **W** 350mm

1 x G9 LED

The Pearl table lamp features two metal cowls enclosing an opal glass globe. Its slender, skirted stem features contrasting detailing.

A sophisticated blend of modern design and timeless materials, this lamp provides both style and functionality to any space.

part of the 85 Collection, designed in the UK, made in Europe.

PEARL. PENDANT

- 01. Gloss Black + Satin Brass
- 02. Super Matt Black + Satin Copper
- 03. Grey Beige + Satin Brass
- 04. Satin Copper + Polished Copper
- 05. Burnished Brass + Satin Brass