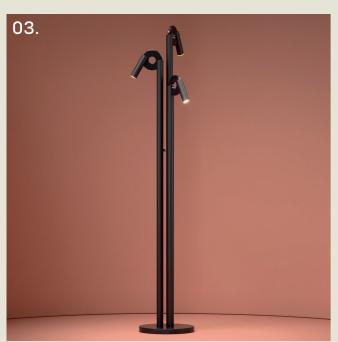

#### HUDSON. FLOOR

- 01. Gloss Black + Textured Black
- 02. Satin Brass + Grey Beige
- 03. Pastel Violet
- 04. Burnished Brass
- 05. Satin Brass + White Marble

**H** 1617mm **W** 200mm

17.4W LED 2700K

The Hudson floor lamp makes a bold statement with three reeded glass heads set at jaunty angles, each casting a soft, even glow through an acrylic diffuser.

The asymmetrical arrangement creates a dynamic, sculptural presence, while the rounded form and substantial base echo the lamp's Art Deco roots.

part of the 85 Collection, designed in the UK, made in Europe.