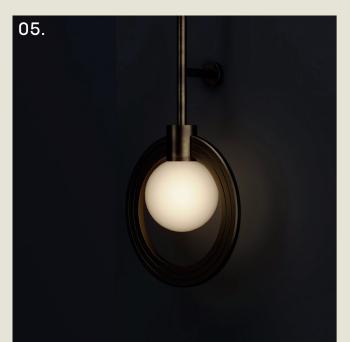

## cassi

The Cassini Division, a striking gap within Saturn's rings, mirrors Art Deco's love for clean lines and symmetry.

This celestial division gracefully carves space, echoing the balanced elegance of Art Deco design amidst Saturn's celestial splendour.

The "Cassi" range showcases etched rings, drawing inspiration from Saturn while blending timeless brass tones and glass globes, reminiscent of classic Art Deco aesthetics.

1 x G9 LED

The Cassi bedside wall light offers a more delicate expression of the range, featuring a single etched ring that cradles an opal glass globe.

Its fixed rod can be mounted to the ceiling or it can be produced with two wall fixings, offering versatile placement solutions for guestrooms with varying ceiling heights.