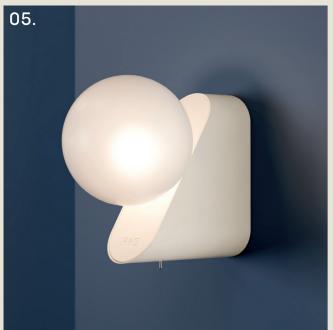

### vienna

Josef Hoffmann was an Austrian architect and designer who played a crucial role in the development of modern design.

He co-founded the Wiener Werkstätte (Vienna Workshop) which emphasised geometric forms and clean lines, key principles that later influenced the Art Deco style.

The "Vienna" range is inspired by these pillars of Art Deco design using geometric shapes arranged in a modern style.

#### VIENNA. WALL

- 01. Super Matt Black + Satin Brass
- 02. Moss Green + Satin Brass
- 03. Pastel Violet
- 04. Fern Green
- 05. Cream

H 210mm W 150mm D 260mm

1 x G9 LED

The Vienna wall light echoes the sculptural elegance of its table lamp counterpart, featuring a refined wedge-shaped body with a softly diffused globe.

Its minimalist form is designed to sit effortlessly against the wall, offering a warm, ambient glow that enhances guestroom bedsides or hallway spaces with subtle sophistication.

part of the 85 Collection, designed in the UK, made in Europe.