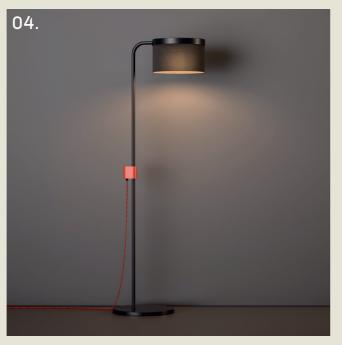

## HOOP. FLOOR

- 01. Satin Brass
- 02. Super Matt Black + Satin Brass
- 03. Super Matt Black + Gloss Black
- 04. Super Matt Black + Coral Red
- 05. Super Matt Black + Clay Brown

**H** 1540mm **W** 350mm **D** 538mm

1 x E27 LED