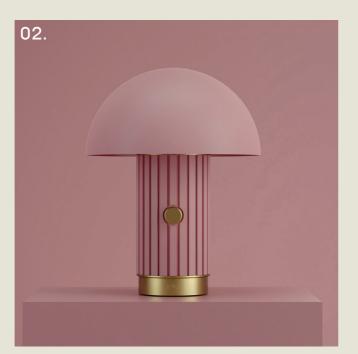

#### PHI. TABLE

01. Matt Black + Satin Brass

02. Light Pink + Satin Brass

03. Gloss Black

04. Burnished Brass

#### **H** 385mm **W** 300mm

2 x E14 LED

The Phi table lamp pairs a faceted column base with a generous dome top, forming a bold, mushroom-like silhouette. Sculptural yet refined, its architectural base contrasts beautifully with the soft curves above.

A large dimmer switch completes the design, offering both tactile satisfaction and precise control over ambient light.

part of the 85 Collection, designed in the UK, made in Europe.