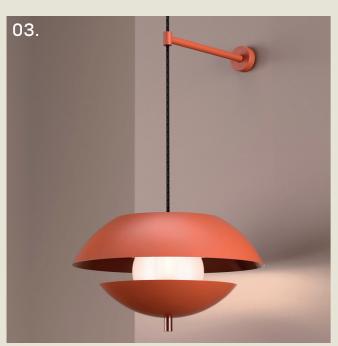

## pearl

Pearls became a symbol of elegance and luxury during the Art Deco movement, adorning the necks, wrists, and ears of fashionable women across the globe.

Their timeless allure and iridescent lustre perfectly complemented the geometric shapes and bold designs characteristic of Art Deco jewellery.

The "Pearl" range takes its inspiration from the oyster renowned for producing lustrous pearls, found in oceans around the world.

PEARL. TABLE

- 01. Pearl Orange + Polished Copper
- 02. Satin Copper + Polished Copper
- 03. Gloss Black + Satin Brass
- 04. Burnished Brass + Satin Brass
- 05. Super Matt Black + Satin Copper

**H** 525mm **W** 350mm

1 x G9 LED

The Pearl table lamp features two metal cowls enclosing an opal glass globe. Its slender, skirted stem features contrasting detailing.

A sophisticated blend of modern design and timeless materials, this lamp provides both style and functionality to any space.

part of the 85 Collection, designed in the UK, made in Europe.

PEARL. PENDANT

- 01. Gloss Black + Satin Brass
- 02. Super Matt Black + Satin Copper
- 03. Grey Beige + Satin Brass
- 04. Satin Copper + Polished Copper
- 05. Burnished Brass + Satin Brass

1 x G9 LED

The Pearl bedside light echoes the graceful clam-like shape of its table counterpart, featuring two metal cowls that enclose an opal glass globe.

Suspended by a flexible cable and mounted with dual brackets, it offers both elegance and adaptability.

part of the 85 Collection, designed in the UK, made in Europe.