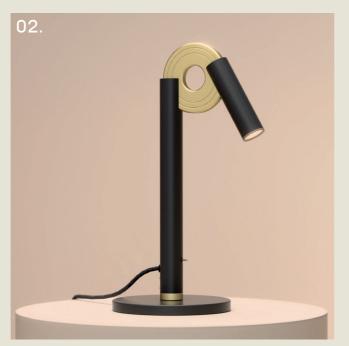

Drawing inspiration from the graceful arches adorning iconic Parisian landmarks, the "Paris" range elegantly merges minimalism with traditional Art Deco elements.

PARIS. DESK

01. Moss Green + Satin Brass

02. Super Matt Black + Satin Brass

03. Cobalt Blue + Satin Copper

04. Light Pink + Satin Brass

05. Burnished Brass

**H** 402mm **W** 180mm **D** 244mm

1 x G9 LED

The Paris desk lamp features an elegant shape inspired by the base of the Eiffel Tower. It is complemented with an etched metal medallion ring that controls the adjustment of the lamp.

The pivoting stem allows for flexible, directional illumination, making it both a functional and stylish addition to any workspace.

89

part of the 85 Collection, designed in the UK, made in Europe.

PARIS. FLOOR