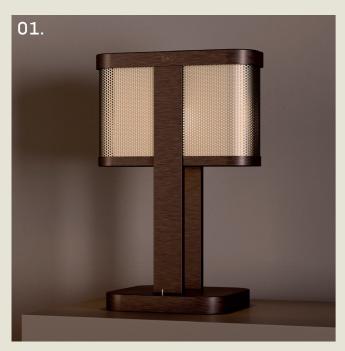

## boston

While Boston is not widely celebrated for its Art Deco architecture, the city is home to one of its earliest expressions in skyscraper form: the Batterymarch Building, completed in 1928.

The "Boston" range draws inspiration from the building's refined verticality and restrained ornamentation—an homage to the subtle elegance of early American interpretations of Art Deco.

#### **H** 300mm **W** 99mm

5.8W LED 2700K

The Boston table lamp combines modern LED technology with timeless Art Deco charm. A reeded glass cylinder encases an internal acrylic diffuser, providing even, ambient illumination.

Its sculptural base is accented with a contrasting band and a curved end—bringing together form and function in a striking silhouette.

part of the 85 Collection, designed in the UK, made in Europe.

#### **BOSTON. TABLE**

- 01. Super Matt Black + Satin Brass
- 02. Satin Brass + Polished Brass
- 03. Super Matt Black + Satin Copper
- 04. Grey Beige + Super Matt Black