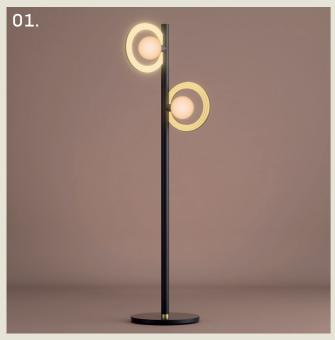

## cassi

The Cassini Division, a striking gap within Saturn's rings, mirrors Art Deco's love for clean lines and symmetry.

This celestial division gracefully carves space, echoing the balanced elegance of Art Deco design amidst Saturn's celestial splendour.

The "Cassi" range showcases etched rings, drawing inspiration from Saturn while blending timeless brass tones and glass globes, reminiscent of classic Art Deco aesthetics.

The Cassi floor lamp showcases a striking interplay of form and material, with dual etched rings gracefully framing two opal glass globes.

Anchored by a bold, weighty stem, it brings a sense of understated opulence—perfect for refined lobbies, lounges, or sophisticated guestroom corners.

27

part of the 85 Collection, designed in the UK, made in Europe.