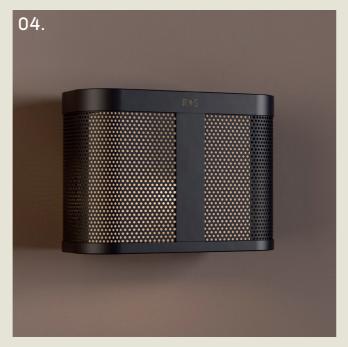

## CHICAGO. WALL

- 01. Brushed Bronze + Champagne
- 02. Burnished Brass
- 03. Super Matt Black + Polished Brass
- 04. Super Matt Black
- 05. Grey Beige + Super Matt Black

**H** 220mm **W** 300mm **D** 160mm

1 x E27 LED