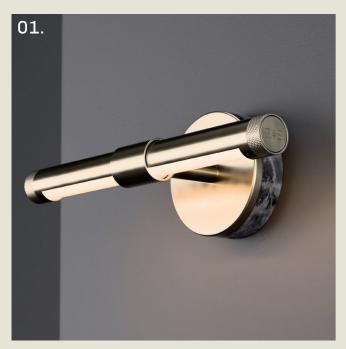

**H** 1500mm **W** 340mm **D** 295mm

4.3W LED 2700K

TWIST. WALL

- 01. Champagne + Black Marble
- 02. Super Matt Black + Cork
- 03. Satin Brass + White Marble
- 04. Champagne + Walnut
- 05. Grey Beige + Oak

H 123mm W 340mm D 140mm

4.3W LED 2700K

The Twist wall light features dual rotating heads that offer adaptable illumination. When mounted horizontally, it functions beautifully as both a decorative and practical picture light.

Positioned vertically, it delivers a dynamic interplay of direct and indirect light, enhancing any space with its sculptural form.

part of the 85 Collection, designed in the UK, made in Europe.