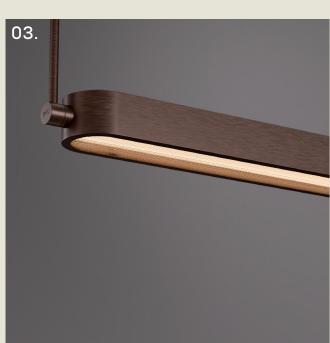

69

part of the 85 Collection, designed in the UK, made in Europe.

JAZZ. LINEAR

- 01. Grey Beige + Satin Brass
- 02. Satin Brass + Polished Brass
- 03. Brushed Bronze
- 04. Super Matt Black + Satin Copper
- 05. Super Matt Black + Gloss Black

**H** 1075mm **W** 862mm

15W LED 2700K

JAZZ. WALL

- 01. Grey Beige + Satin Brass
- 02. Burnished Brass
- 03. Super Matt Black + Gloss Black
- 04. Satin Brass + Polished Brass
- 05. Super Matt Black + Satin Copper