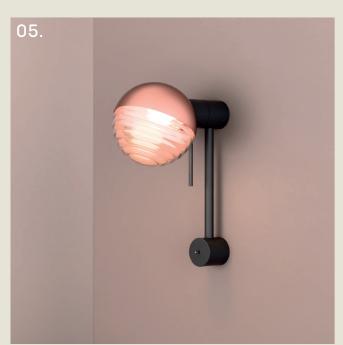

#### JULES. WALL

- 01. Super Matt Black + Satin Brass
- 02. Super Matt Black
- 03. Burnished Brass
- 04. Super Matt Black + Satin Nickel
- 05. Super Matt Black + Satin Copper

**H** 314mm **W** 145mm **D** 228mm

1 x E14 LED

The Jules wall light features a rippled smoke glass dome, elegantly joined to an angled metal cowl.

It is adjustable with a tasteful finial, offering customisable lighting, and includes a convenient toggle switch for effortless operation.

83

part of the 85 Collection, designed in the UK, made in Europe.