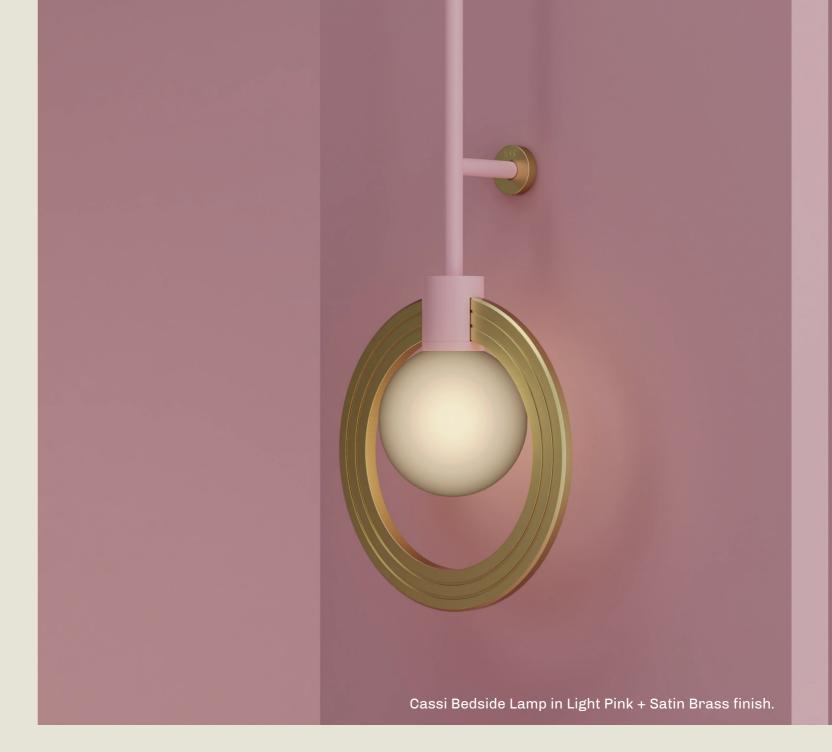

#### CASSI. BEDSIDE

- 01. Cobalt Blue + Satin Copper
- 02. Super Matt Black + Gloss Black
- 03. Super Matt Black + Satin Brass
- 04. Moss Green + Satin Brass
- 05. Burnished Brass

H 1000mm W 250mm D 140mm

1 x G9 LED

The Cassi bedside wall light offers a more delicate expression of the range, featuring a single etched ring that cradles an opal glass globe.

Its fixed rod can be mounted to the ceiling or it can be produced with two wall fixings, offering versatile placement solutions for guestrooms with varying ceiling heights.

29

part of the 85 Collection, designed in the UK, made in Europe.