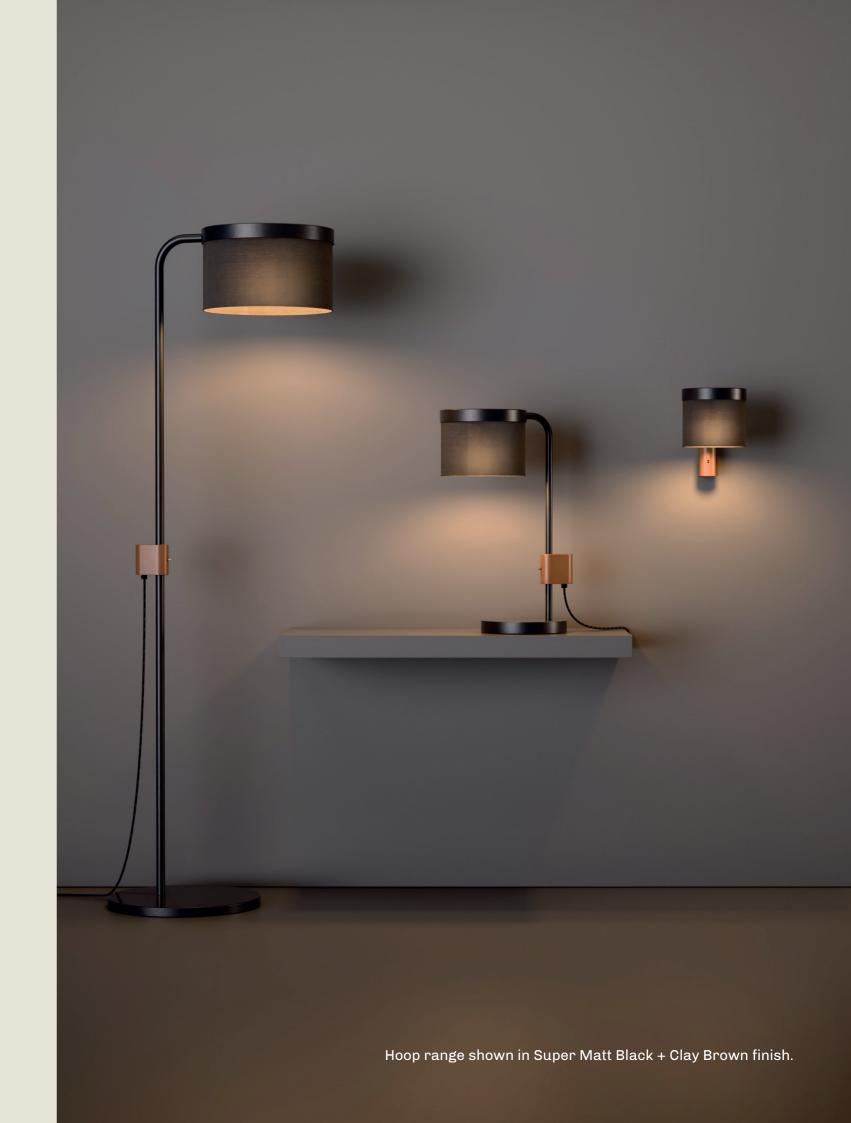

# hoop

Basketball grew in popularity during the Art Deco era and was particularly popular in urban areas, where many buildings were being constructed in this new architectural style.

The "Hoop" range draws inspiration from the shapes and form of the basket with a circular frame and linen lampshade, paying homage to the rim and net of the goal structure.

#### HOOP. DESK

- 01. Super Matt Black + Gloss Black
- 02. Super Matt Black + Coral Red
- 03. Super Matt Black + Clay Brown
- 04. Super Matt Black + Satin Brass
- 05. Satin Brass

H 512mm W 200mm D 330mm

1 x E14 LED

The Hoop desk lamp brings both comfort and character to the space. A refined metal cap tops the design, subtly directing light for practical task use.

The stem is accented with a wedge detail housing a sleek, integrated toggle switch. The Hoop desk lamp is finished with a soft linen shade that casts a warm, ambient glow.

part of the 85 Collection, designed in the UK, made in Europe.