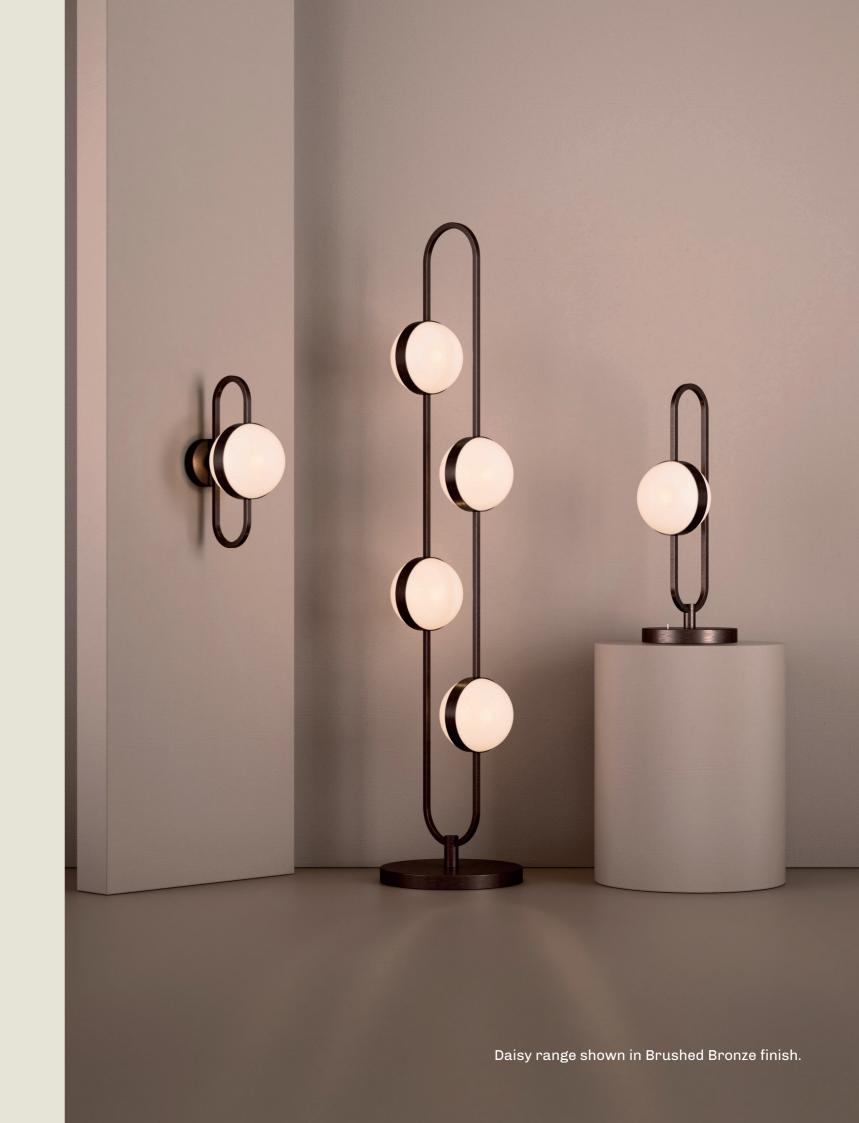

# daisy

Daisy Buchanan is a fictional character in the 1925 novel The Great Gatsby.

The character is a wealthy socialite from Louisville, Kentucky who resides in the fashionable town of East Egg on Long Island during the Jazz Age.

Inspired by the jewels that adorned the socialite as symbols of her wealth, status, and purity, the "Daisy" range strings opal glass globes with curved metal frames in a similar looped fashion.

DAISY. TABLE

- 01. Brushed Bronze
- 02. Satin Brass
- 03. Super Matt Black
- 04. Polished Copper
- 05. Grey Beige

H 540mm W 200mm D 228mm

8W LED 2700K

The Daisy table lamp features a sculptural metal loop, adorned with two semi-spherical opal glass shades reminiscent of gemstones held in a finely crafted setting.

Designed with both style and flexibility in mind, the lamp pivots smoothly from left to right and includes a sleek toggle switch for effortless operation.

part of the 85 Collection, designed in the UK, made in Europe.