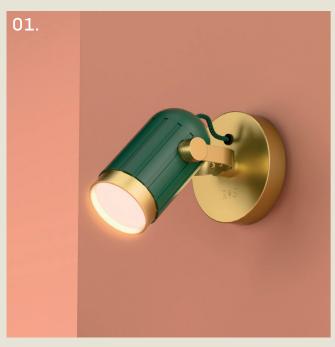

### PHI. FLOOR

- 01. Matt Black + Satin Brass
- 02. Moss Green + Satin Brass
- 03. Light Pink + Satin Brass
- 04. Burnished Brass
- 05. Gloss Black

**H** 1500mm **W** 400mm

2 x E27 LED

01. Moss Green + Satin Brass

02. Light Pink + Satin Brass

03. Gloss Black

04. Burnished Brass

H 119mm W 99mm D 166mm

1 x GU10 LED

With its etched body and saddle bracket for smooth adjustment, the Phi spotlight combines precision with elegance.

Designed for versatility, it functions beautifully as a bedside reading light or as a ceiling- or wall-mounted spotlight to highlight artwork or architectural features. A discreet yet characterful addition to layered lighting schemes.