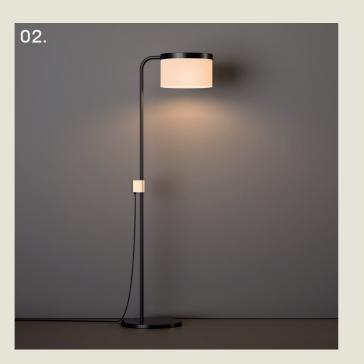

## HOOP. FLOOR

- 01. Satin Brass
- 02. Super Matt Black + Satin Brass
- 03. Super Matt Black + Gloss Black
- 04. Super Matt Black + Coral Red
- 05. Super Matt Black + Clay Brown

**H** 1540mm **W** 350mm **D** 538mm

1 x E27 LED