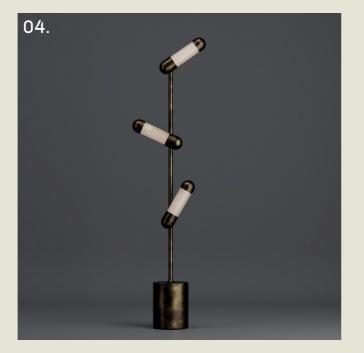

#### HUDSON. FLOOR

- 01. Gloss Black + Textured Black
- 02. Satin Brass + Grey Beige
- 03. Pastel Violet
- 04. Burnished Brass
- 05. Satin Brass + White Marble

**H** 1617mm **W** 200mm

17.4W LED 2700K

The Hudson floor lamp makes a bold statement with three reeded glass heads set at jaunty angles, each casting a soft, even glow through an acrylic diffuser.

The asymmetrical arrangement creates a dynamic, sculptural presence, while the rounded form and substantial base echo the lamp's Art Deco roots.

part of the 85 Collection, designed in the UK, made in Europe.