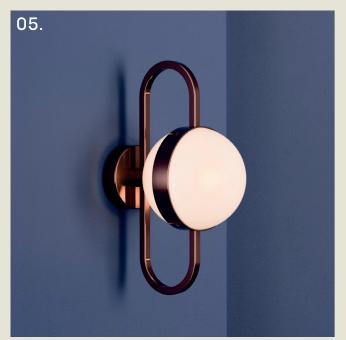

#### PEAK. WALL

- 01. Satin Brass + White Marble
- 02. Pearl Orange
- 03. Super Matt Black + Oak
- 04. Grey Beige + Walnut
- 05. Satin Copper + Cork

H 225mm W 150mm D 285mm

1 x E14 LED

The Peak wall light echoes the elegant curvature of its table counterpart, with a sleek, peacock-necked stem.

Mounted seamlessly to the wall, it offers a soft, ambient glow while maintaining the same versatile design. The base can be customised in a variety of materials such as metal, cork, marble, or wood.

part of the 85 Collection, designed in the UK, made in Europe.