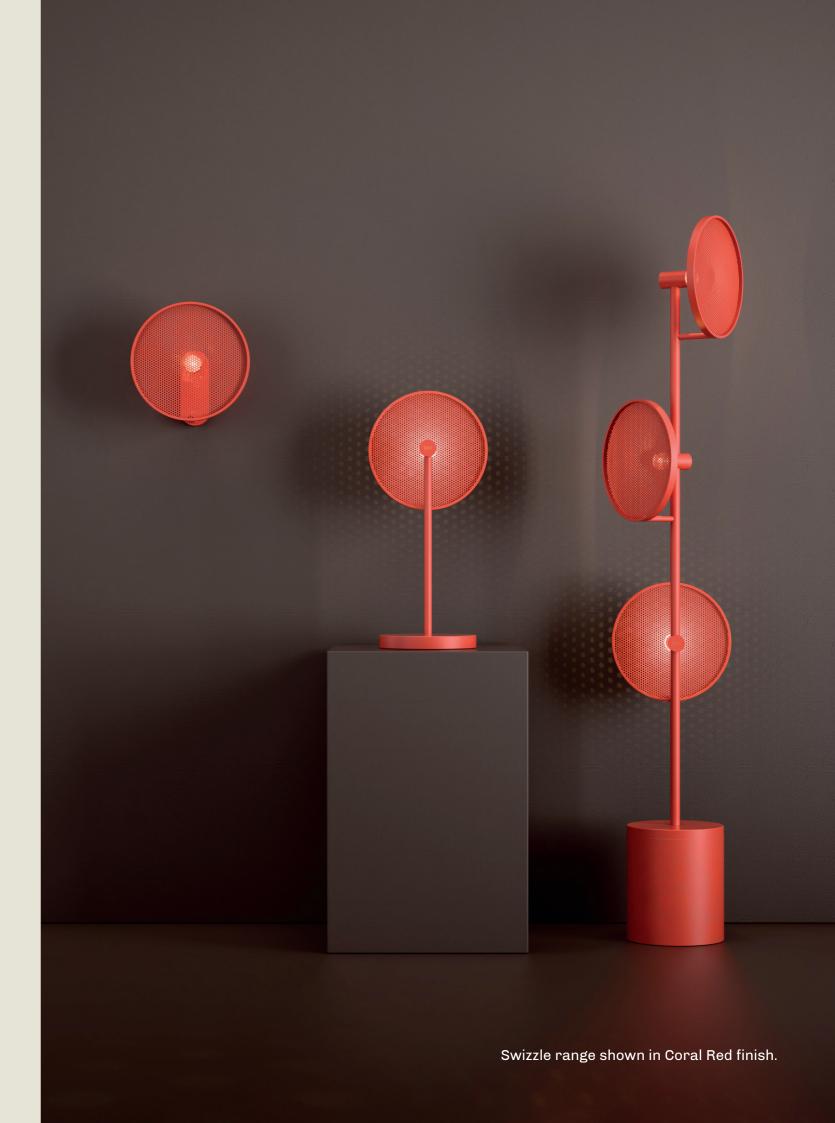

## swizzle

During the prohibition there was a rise in cocktail culture between the 1920s and 1930s. This led to the increased use of swizzle sticks, a stylish and functional accessory in drinks.

Swizzle sticks became part of the sophisticated cocktail experience that was very much in line with the glamorous ethos of Art Deco.

The "Swizzle" range is inspired by the iconic lollipop shaped accessory with a circular feature affixed to a slender stem.

SWIZZLE. TABLE

- 01. Burnished Brass
- 02. Brushed Bronze + Champagne
- 03. Champagne + Gloss Black
- 04. Coral Red
- 05. Grey Beige + Satin Brass

**H** 535mm **W** 250mm **D** 200mm

12W LED 2700K

The Swizzle table lamp features a playful lollipop shape, with a perforated disc that casts captivating patterns of light against the wall. Its unique design brings both visual intrigue and ambient illumination to any space.

#### SWIZZLE. WALL

- 01. Champagne + Gloss Black
- 02. Grey Beige + Satin Brass
- 03. Burnished Brass
- 04. Coral Red
- 05. Super Matt Black + Satin Brass

H 255mm W 250mm D 131mm

12W LED 2700K

The Swizzle wall light features a sleek, modern design with a perforated disc at the front that creates a soft, ambient glow.

Its clean lines and striking form bring a distinctive, contemporary touch to any wall, offering both style and illumination.

part of the 85 Collection, designed in the UK, made in Europe.