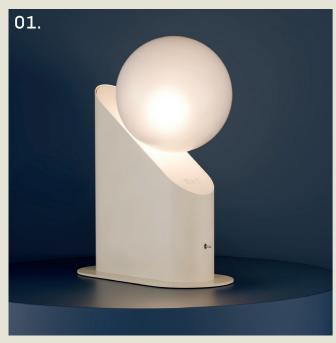

#### VIENNA. TABLE

- 01. Cream
- 02. Super Matt Black + Satin Brass
- 03. Satin Brass
- 04. Fern Green
- 05. Pastel Violet

H 325mm W 150mm D 250mm

1 x G9 LED

The Vienna table lamp features a slim oblong plate base, a sculpted wedgeshaped body with an integrated sleek toggle switch, and a softly glowing opal glass globe that rests gracefully on top.

Inspired by the form of classic bookends, this piece is particularly striking when styled in pairs—framing either side of a bed with effortless elegance.

part of the 85 Collection, designed in the UK, made in Europe.