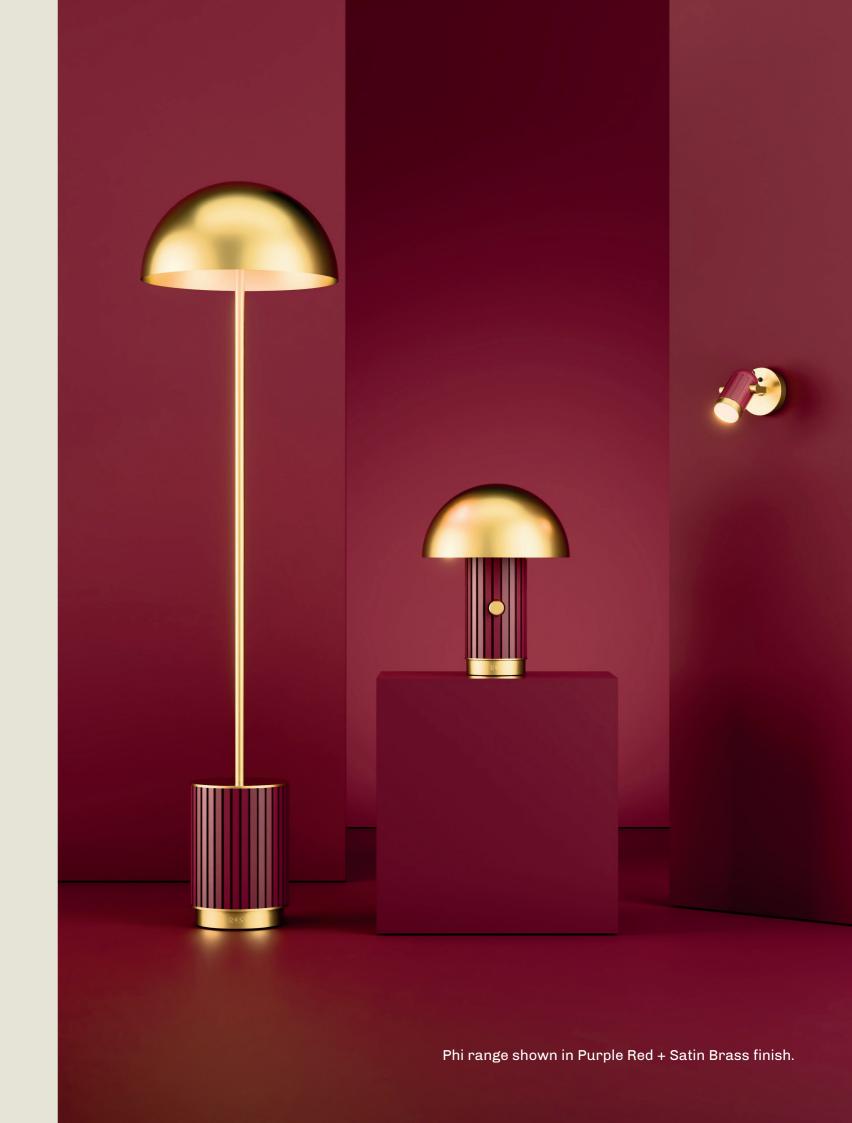

# phi

The Adelphi Building, a splendid representation of Art Deco architecture in London, serves as evidence of the refined design aesthetics prevalent in the 1930s.

The iconic building features distinctive oversized custom dome ceiling lights in the reception area, paying homage to this iconic design era.

The "Phi" range combines this dome shape with vertical faceted columns and brass tones, to emulate designs during this movement.

#### PHI. TABLE

01. Matt Black + Satin Brass

02. Light Pink + Satin Brass

03. Gloss Black

04. Burnished Brass

#### **H** 385mm **W** 300mm

2 x E14 LED

The Phi table lamp pairs a faceted column base with a generous dome top, forming a bold, mushroom-like silhouette. Sculptural yet refined, its architectural base contrasts beautifully with the soft curves above.

A large dimmer switch completes the design, offering both tactile satisfaction and precise control over ambient light.

part of the 85 Collection, designed in the UK, made in Europe.

### PHI. FLOOR

- 01. Matt Black + Satin Brass
- 02. Moss Green + Satin Brass
- 03. Light Pink + Satin Brass
- 04. Burnished Brass
- 05. Gloss Black

**H** 1500mm **W** 400mm

2 x E27 LED

01. Moss Green + Satin Brass