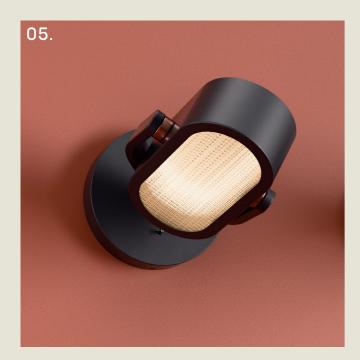

### PHI. FLOOR

- 01. Matt Black + Satin Brass
- 02. Moss Green + Satin Brass
- 03. Light Pink + Satin Brass
- 04. Burnished Brass
- 05. Gloss Black

**H** 1500mm **W** 400mm

2 x E27 LED

01. Moss Green + Satin Brass

02. Light Pink + Satin Brass

03. Gloss Black

04. Burnished Brass

H 119mm W 99mm D 166mm

1 x GU10 LED

With its etched body and saddle bracket for smooth adjustment, the Phi spotlight combines precision with elegance.

Designed for versatility, it functions beautifully as a bedside reading light or as a ceiling- or wall-mounted spotlight to highlight artwork or architectural features. A discreet yet characterful addition to layered lighting schemes.

part of the 85 Collection, designed in the UK, made in Europe.