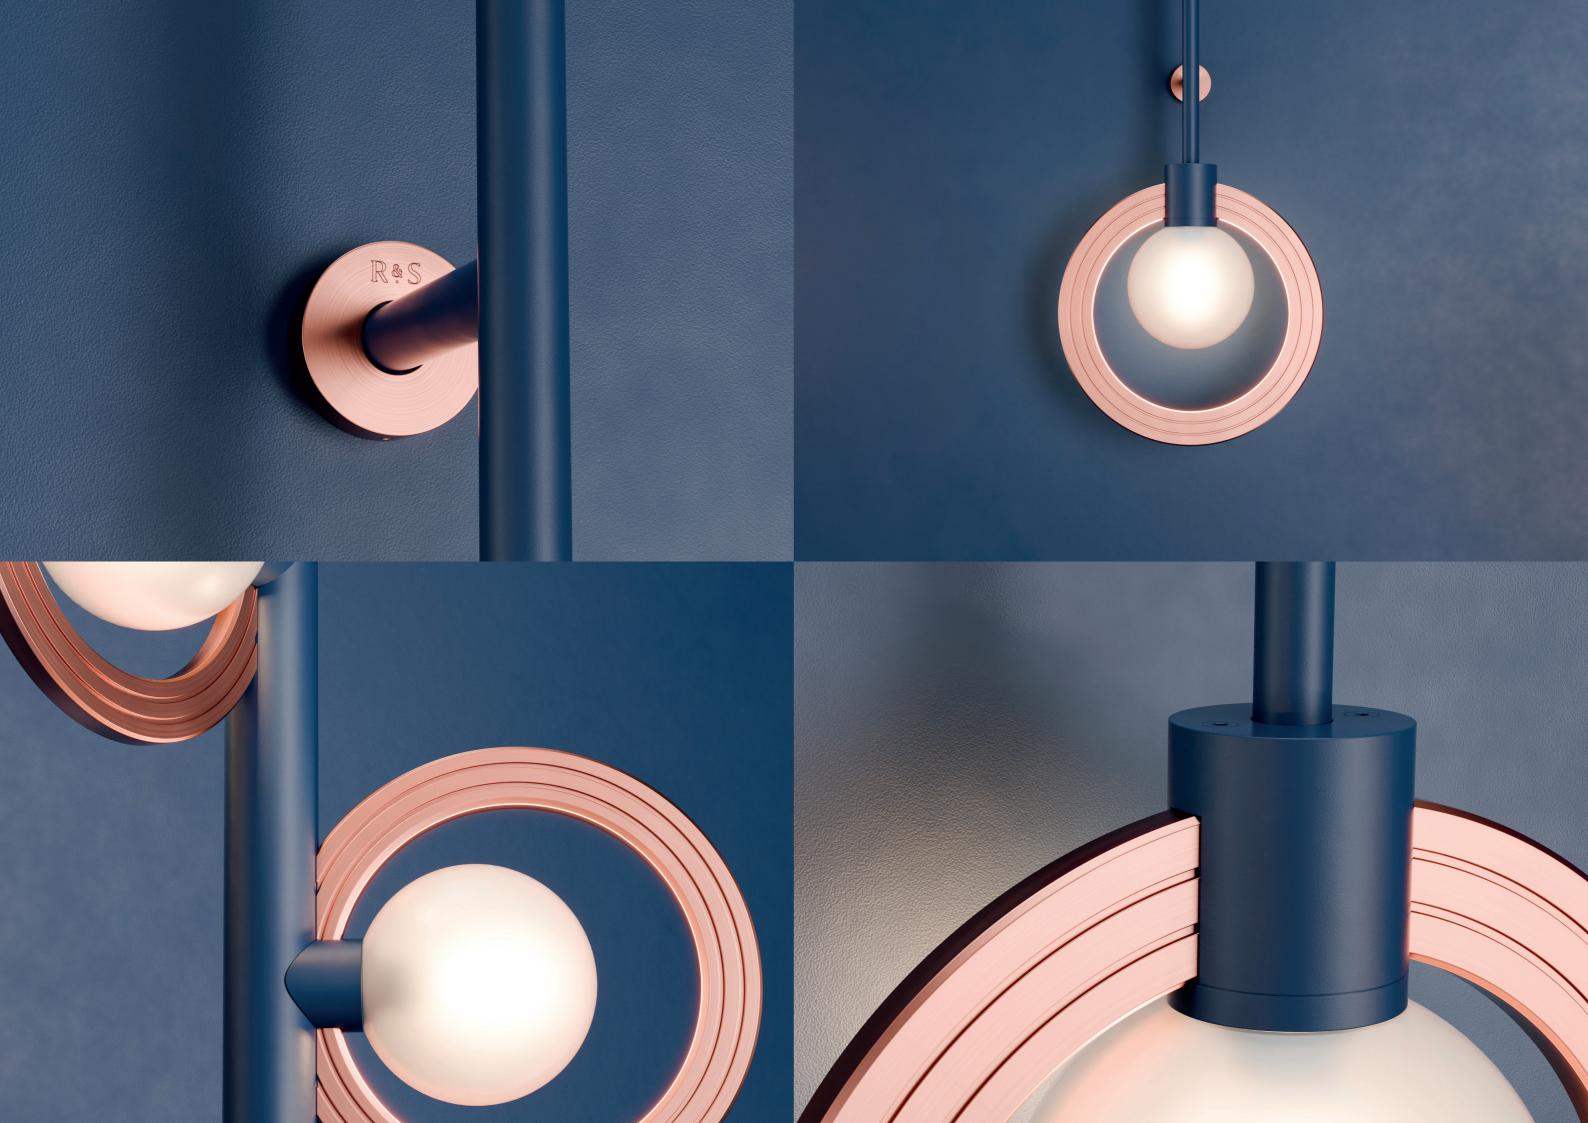

## cassi

The Cassini Division, a striking gap within Saturn's rings, mirrors Art Deco's love for clean lines and symmetry.

This celestial division gracefully carves space, echoing the balanced elegance of Art Deco design amidst Saturn's celestial splendour.

The "Cassi" range showcases etched rings, drawing inspiration from Saturn while blending timeless brass tones and glass globes, reminiscent of classic Art Deco aesthetics.