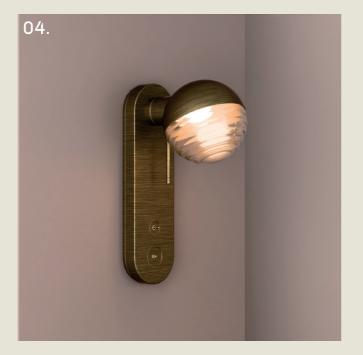

#### JULES. BEDSIDE

- 01. Super Matt Black
- 02. Super Matt Black + Satin Brass
- 03. Cobalt Blue + Satin Copper
- 04. Burnished Brass
- 05. Super Matt Black + Satin Nickel

H 350mm W 145mm D 224mm

1 x E14 LED

The Jules bedside lamp mirrors the design of the desk lamp and wall light, featuring a rippled smoke glass dome encased in a sleek metal cowl.

It is mounted on an oblong backplate and includes a USB-C port for convenient charging, combining elegant design with modern functionality.

part of the 85 Collection, designed in the UK, made in Europe.