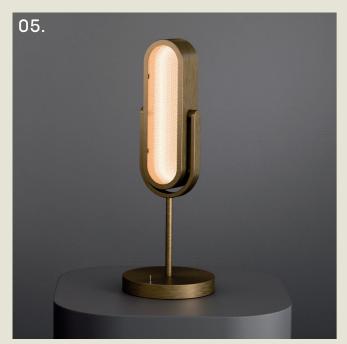

The "Jazz" range, inspired by the form of retro microphones, has the same pivoting feature mounted on a saddle bracket.

JAZZ. DESK

- 01. Super Matt Black + Gloss Black
- 02. Super Matt Black + Satin Copper
- 03. Brushed Bronze
- 04. Grey Beige + Satin Brass
- 05. Burnished Brass

**H** 540mm **W** 200mm

6.5W LED 2700K

The Jazz desk lamp draws inspiration from the iconic silhouette of a vintage jazz microphone, featuring a slender stem and an adjustable saddle bracket.

A prismatic acrylic diffuser softens the light into a warm, ambient glow, while the adjustable form balances functional lighting with sculptural appeal.

69

part of the 85 Collection, designed in the UK, made in Europe.

JAZZ. LINEAR

- 01. Grey Beige + Satin Brass
- 02. Satin Brass + Polished Brass
- 03. Brushed Bronze
- 04. Super Matt Black + Satin Copper
- 05. Super Matt Black + Gloss Black