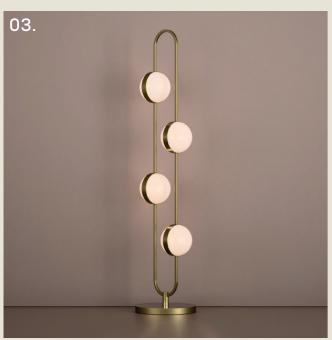

# daisy

Daisy Buchanan is a fictional character in the 1925 novel The Great Gatsby.

The character is a wealthy socialite from Louisville, Kentucky who resides in the fashionable town of East Egg on Long Island during the Jazz Age.

Inspired by the jewels that adorned the socialite as symbols of her wealth, status, and purity, the "Daisy" range strings opal glass globes with curved metal frames in a similar looped fashion.

DAISY. TABLE

- 01. Brushed Bronze
- 02. Satin Brass
- 03. Super Matt Black
- 04. Polished Copper
- 05. Grey Beige

H 540mm W 200mm D 228mm

8W LED 2700K

The Daisy table lamp features a sculptural metal loop, adorned with two semi-spherical opal glass shades reminiscent of gemstones held in a finely crafted setting.