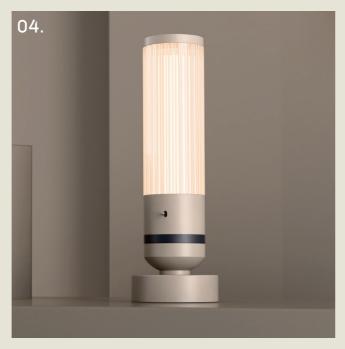

#### **BOSTON. TABLE**

- 01. Super Matt Black + Satin Brass
- 02. Satin Brass + Polished Brass
- 03. Super Matt Black + Satin Copper
- 04. Grey Beige + Super Matt Black

#### **H** 300mm **W** 99mm

5.8W LED 2700K

The Boston table lamp combines modern LED technology with timeless Art Deco charm. A reeded glass cylinder encases an internal acrylic diffuser, providing even, ambient illumination.

Its sculptural base is accented with a contrasting band and a curved end—bringing together form and function in a striking silhouette.

part of the 85 Collection, designed in the UK, made in Europe.