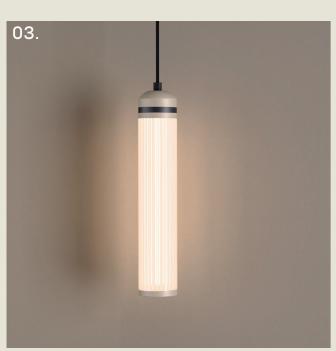

#### **BOSTON. PENDANT**

01. Super Matt Black + Satin Copper 03. Grey Beige + Super Matt Black

02. Super Matt Black + Satin Brass 04. Satin Brass + Polished Brass

Small

**H** 190mm **W** 70mm **Cable** 1500mm 2W LED 2700K

Medium

**H** 370mm **W** 70mm **Cable** 1500mm 5.5W LED 2700K

Large

**H** 590mm **W** 70mm **Cable** 1500mm 9.6W LED 2700K

Boston range shown in Grey Beige + Super Matt Black finish.