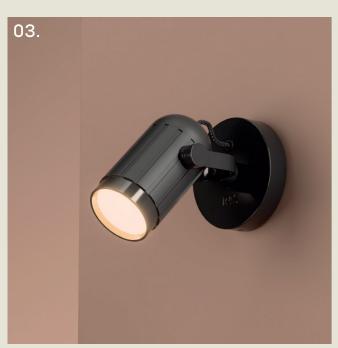

### PHI. FLOOR

- 01. Matt Black + Satin Brass
- 02. Moss Green + Satin Brass
- 03. Light Pink + Satin Brass
- 04. Burnished Brass
- 05. Gloss Black

**H** 1500mm **W** 400mm

2 x E27 LED

01. Moss Green + Satin Brass

02. Light Pink + Satin Brass

03. Gloss Black

04. Burnished Brass

H 119mm W 99mm D 166mm

1 x GU10 LED

With its etched body and saddle bracket for smooth adjustment, the Phi spotlight combines precision with elegance.

Designed for versatility, it functions beautifully as a bedside reading light or as a ceiling- or wall-mounted spotlight to highlight artwork or architectural features. A discreet yet characterful addition to layered lighting schemes.