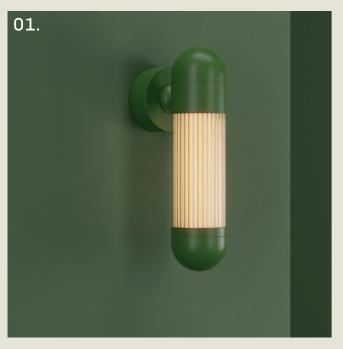

#### HUDSON. WALL

- 01. Fern Green
- 02. Gloss Black
- 03. Burnished Brass
- 04. Telemagenta
- 05. Satin Brass

**H** 300mm **W** 90mm **D** 134mm

5.8W LED 2700K

Echoing the refined silhouette of the desk lamp, the Hudson wall light features a pill-shaped form with reeded glass and a diffused LED light source housed within an acrylic tube.

Fixed in place for a clean, architectural look, it brings a touch of Art Deco elegance to corridors, bedside settings, or feature walls.

part of the 85 Collection, designed in the UK, made in Europe.