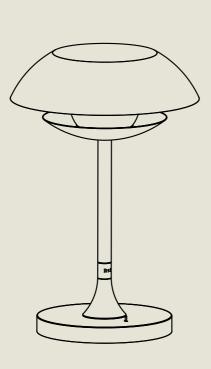

**H** 525mm **W** 350mm

1 x G9 LED

The Pearl table lamp features two metal cowls enclosing an opal glass globe. Its slender, skirted stem features contrasting detailing.

A sophisticated blend of modern design and timeless materials, this lamp provides both style and functionality to any space.

part of the 85 Collection, designed in the UK, made in Europe.

PEARL. PENDANT

- 01. Gloss Black + Satin Brass
- 02. Super Matt Black + Satin Copper
- 03. Grey Beige + Satin Brass
- 04. Satin Copper + Polished Copper
- 05. Burnished Brass + Satin Brass