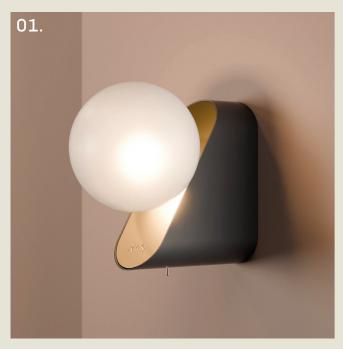

#### VIENNA. WALL

- 01. Super Matt Black + Satin Brass
- 02. Moss Green + Satin Brass
- 03. Pastel Violet
- 04. Fern Green
- 05. Cream

H 210mm W 150mm D 260mm

1 x G9 LED

The Vienna wall light echoes the sculptural elegance of its table lamp counterpart, featuring a refined wedge-shaped body with a softly diffused globe.

Its minimalist form is designed to sit effortlessly against the wall, offering a warm, ambient glow that enhances guestroom bedsides or hallway spaces with subtle sophistication.

part of the 85 Collection, designed in the UK, made in Europe.