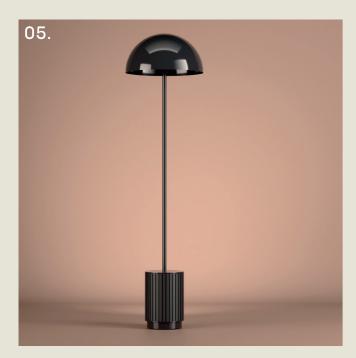

#### **BOSTON. TABLE**

- 01. Super Matt Black + Satin Brass
- 02. Satin Brass + Polished Brass
- 03. Super Matt Black + Satin Copper
- 04. Grey Beige + Super Matt Black

#### **H** 300mm **W** 99mm

5.8W LED 2700K

The Boston table lamp combines modern LED technology with timeless Art Deco charm. A reeded glass cylinder encases an internal acrylic diffuser, providing even, ambient illumination.

Its sculptural base is accented with a contrasting band and a curved end—bringing together form and function in a striking silhouette.

part of the 85 Collection, designed in the UK, made in Europe.