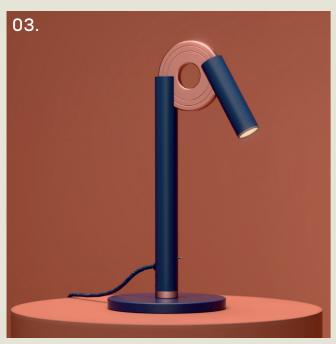

#### **BOSTON. TABLE**

- 01. Super Matt Black + Satin Brass
- 02. Satin Brass + Polished Brass
- 03. Super Matt Black + Satin Copper
- 04. Grey Beige + Super Matt Black

#### **H** 300mm **W** 99mm

5.8W LED 2700K

The Boston table lamp combines modern LED technology with timeless Art Deco charm. A reeded glass cylinder encases an internal acrylic diffuser, providing even, ambient illumination.

Its sculptural base is accented with a contrasting band and a curved end—bringing together form and function in a striking silhouette.

part of the 85 Collection, designed in the UK, made in Europe.