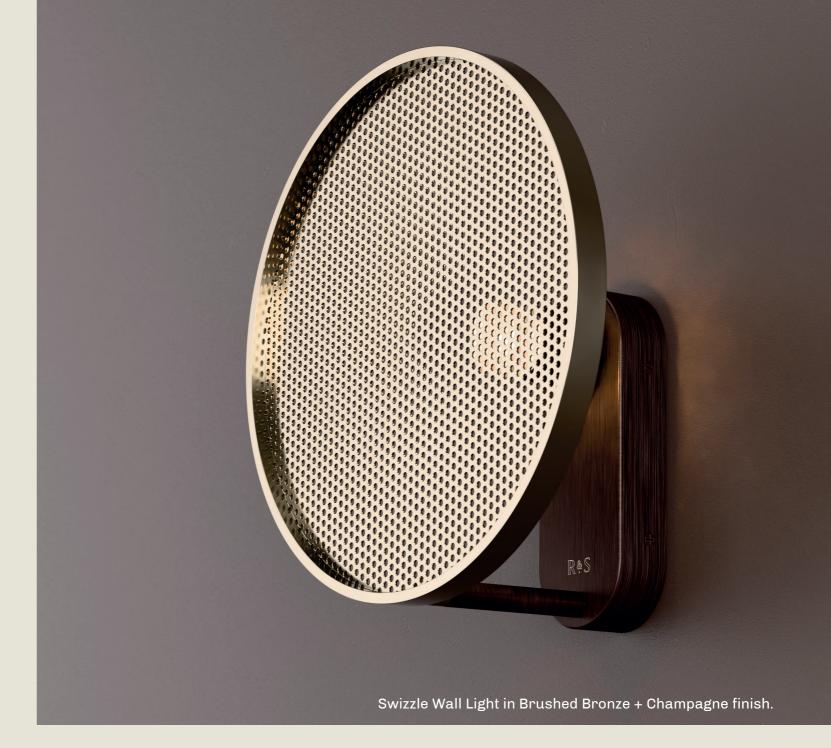

## swizzle

During the prohibition there was a rise in cocktail culture between the 1920s and 1930s. This led to the increased use of swizzle sticks, a stylish and functional accessory in drinks.

Swizzle sticks became part of the sophisticated cocktail experience that was very much in line with the glamorous ethos of Art Deco.

The "Swizzle" range is inspired by the iconic lollipop shaped accessory with a circular feature affixed to a slender stem.

SWIZZLE. TABLE

- 01. Burnished Brass
- 02. Brushed Bronze + Champagne
- 03. Champagne + Gloss Black
- 04. Coral Red
- 05. Grey Beige + Satin Brass

**H** 535mm **W** 250mm **D** 200mm

12W LED 2700K

The Swizzle table lamp features a playful lollipop shape, with a perforated disc that casts captivating patterns of light against the wall. Its unique design brings both visual intrigue and ambient illumination to any space.

#### SWIZZLE. WALL

- 01. Champagne + Gloss Black
- 02. Grey Beige + Satin Brass
- 03. Burnished Brass
- 04. Coral Red
- 05. Super Matt Black + Satin Brass

H 255mm W 250mm D 131mm

12W LED 2700K

The Swizzle wall light features a sleek, modern design with a perforated disc at the front that creates a soft, ambient glow.

Its clean lines and striking form bring a distinctive, contemporary touch to any wall, offering both style and illumination.

part of the 85 Collection, designed in the UK, made in Europe.