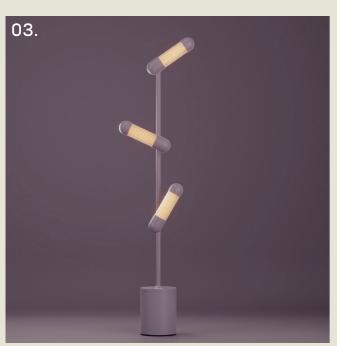

#### HUDSON. FLOOR

- 01. Gloss Black + Textured Black
- 02. Satin Brass + Grey Beige
- 03. Pastel Violet
- 04. Burnished Brass
- 05. Satin Brass + White Marble

**H** 1617mm **W** 200mm

17.4W LED 2700K

The Hudson floor lamp makes a bold statement with three reeded glass heads set at jaunty angles, each casting a soft, even glow through an acrylic diffuser.

The asymmetrical arrangement creates a dynamic, sculptural presence, while the rounded form and substantial base echo the lamp's Art Deco roots.

part of the 85 Collection, designed in the UK, made in Europe.