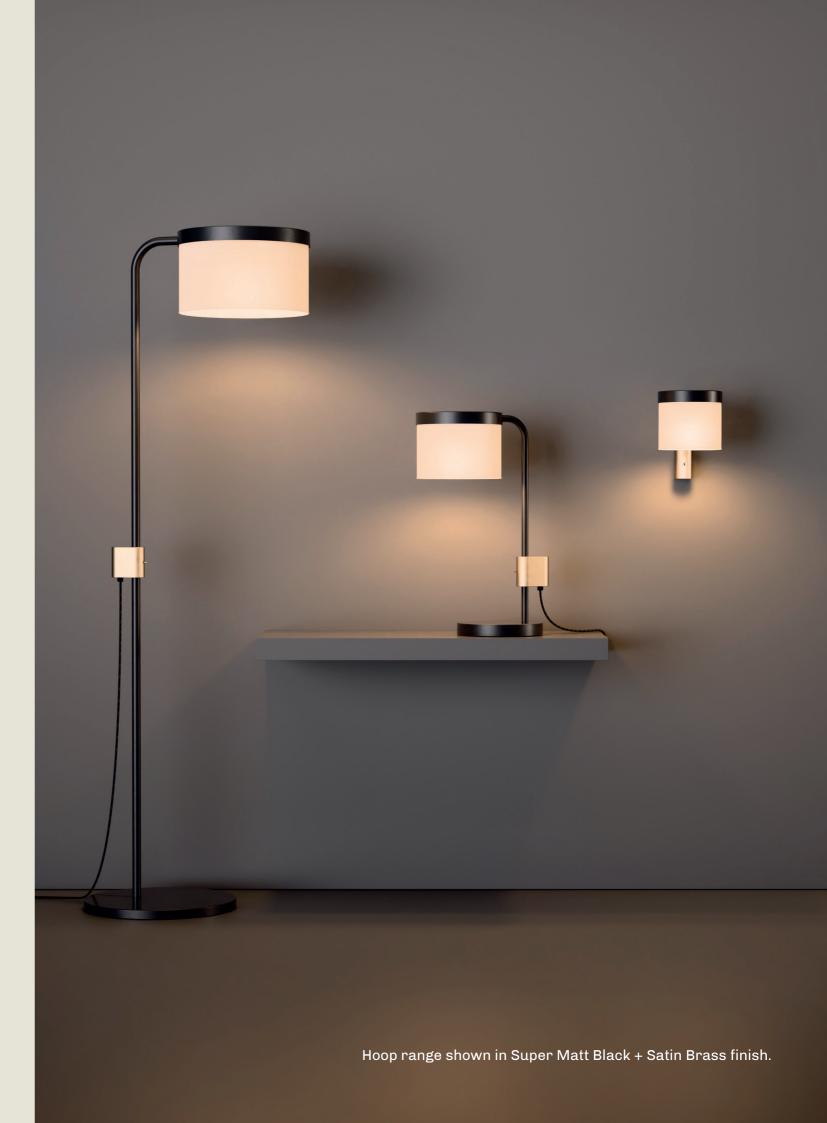

# hoop

Basketball grew in popularity during the Art Deco era and was particularly popular in urban areas, where many buildings were being constructed in this new architectural style.

The "Hoop" range draws inspiration from the shapes and form of the basket with a circular frame and linen lampshade, paying homage to the rim and net of the goal structure.

#### HOOP. DESK

- 01. Super Matt Black + Gloss Black
- 02. Super Matt Black + Coral Red
- 03. Super Matt Black + Clay Brown
- 04. Super Matt Black + Satin Brass
- 05. Satin Brass

H 512mm W 200mm D 330mm

1 x E14 LED

The Hoop desk lamp brings both comfort and character to the space. A refined metal cap tops the design, subtly directing light for practical task use.

The stem is accented with a wedge detail housing a sleek, integrated toggle switch. The Hoop desk lamp is finished with a soft linen shade that casts a warm, ambient glow.

part of the 85 Collection, designed in the UK, made in Europe.

## HOOP. FLOOR

- 01. Satin Brass
- 02. Super Matt Black + Satin Brass
- 03. Super Matt Black + Gloss Black
- 04. Super Matt Black + Coral Red
- 05. Super Matt Black + Clay Brown

**H** 1540mm **W** 350mm **D** 538mm

## HOOP. WALL

- 01. Super Matt Black + Satin Brass
- 02. Super Matt Black + Gloss Black
- 03. Satin Brass
- 04. Super Matt Black + Clay Brown
- 05. Super Matt Black + Coral Red

**H** 202mm **W** 150mm **D** 265mm