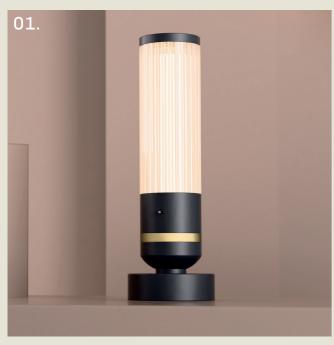

#### **BOSTON. TABLE**

- 01. Super Matt Black + Satin Brass
- 02. Satin Brass + Polished Brass
- 03. Super Matt Black + Satin Copper
- 04. Grey Beige + Super Matt Black

#### **H** 300mm **W** 99mm

5.8W LED 2700K

The Boston table lamp combines modern LED technology with timeless Art Deco charm. A reeded glass cylinder encases an internal acrylic diffuser, providing even, ambient illumination.

Its sculptural base is accented with a contrasting band and a curved end—bringing together form and function in a striking silhouette.

part of the 85 Collection, designed in the UK, made in Europe.