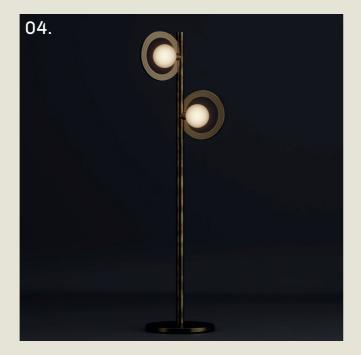

#### CASSI. FLOOR

- 01. Super Matt Black + Satin Brass
- 02. Cobalt Blue + Satin Copper
- 03. Light Pink + Satin Brass
- 04. Burnished Brass
- 05. Super Matt Black + Gloss Black

H 1500mm W 426mm

2 x G9 LED

The Cassi floor lamp showcases a striking interplay of form and material, with dual etched rings gracefully framing two opal glass globes.

Anchored by a bold, weighty stem, it brings a sense of understated opulence—perfect for refined lobbies, lounges, or sophisticated guestroom corners.

27

part of the 85 Collection, designed in the UK, made in Europe.