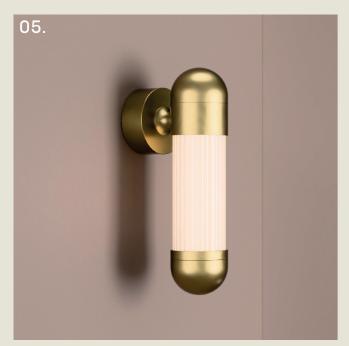

#### HUDSON. WALL

- 01. Fern Green
- 02. Gloss Black
- 03. Burnished Brass
- 04. Telemagenta
- 05. Satin Brass

**H** 300mm **W** 90mm **D** 134mm

5.8W LED 2700K

Echoing the refined silhouette of the desk lamp, the Hudson wall light features a pill-shaped form with reeded glass and a diffused LED light source housed within an acrylic tube.

Fixed in place for a clean, architectural look, it brings a touch of Art Deco elegance to corridors, bedside settings, or feature walls.

part of the 85 Collection, designed in the UK, made in Europe.