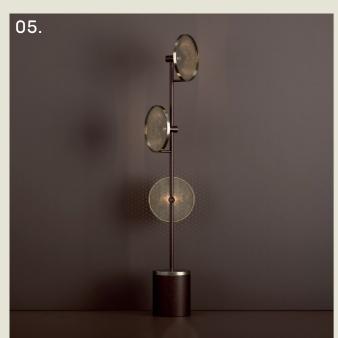

#### CASSI. FLOOR

- 01. Super Matt Black + Satin Brass
- 02. Cobalt Blue + Satin Copper
- 03. Light Pink + Satin Brass
- 04. Burnished Brass
- 05. Super Matt Black + Gloss Black

H 1500mm W 426mm

2 x G9 LED

The Cassi floor lamp showcases a striking interplay of form and material, with dual etched rings gracefully framing two opal glass globes.

Anchored by a bold, weighty stem, it brings a sense of understated opulence—perfect for refined lobbies, lounges, or sophisticated guestroom corners.

27

part of the 85 Collection, designed in the UK, made in Europe.