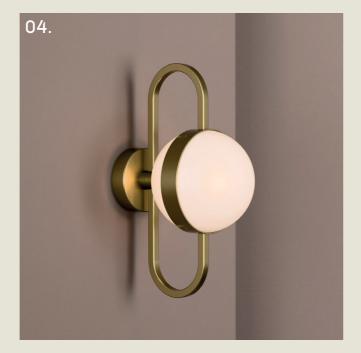

#### PEAK. WALL

- 01. Satin Brass + White Marble
- 02. Pearl Orange
- 03. Super Matt Black + Oak
- 04. Grey Beige + Walnut
- 05. Satin Copper + Cork

H 225mm W 150mm D 285mm

1 x E14 LED

The Peak wall light echoes the elegant curvature of its table counterpart, with a sleek, peacock-necked stem.

Mounted seamlessly to the wall, it offers a soft, ambient glow while maintaining the same versatile design. The base can be customised in a variety of materials such as metal, cork, marble, or wood.

part of the 85 Collection, designed in the UK, made in Europe.