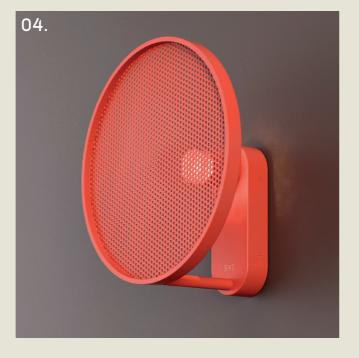

## swizzle

During the prohibition there was a rise in cocktail culture between the 1920s and 1930s. This led to the increased use of swizzle sticks, a stylish and functional accessory in drinks.

Swizzle sticks became part of the sophisticated cocktail experience that was very much in line with the glamorous ethos of Art Deco.

The "Swizzle" range is inspired by the iconic lollipop shaped accessory with a circular feature affixed to a slender stem.

SWIZZLE. TABLE

- 01. Burnished Brass
- 02. Brushed Bronze + Champagne
- 03. Champagne + Gloss Black
- 04. Coral Red
- 05. Grey Beige + Satin Brass

**H** 535mm **W** 250mm **D** 200mm

12W LED 2700K

The Swizzle table lamp features a playful lollipop shape, with a perforated disc that casts captivating patterns of light against the wall. Its unique design brings both visual intrigue and ambient illumination to any space.

#### SWIZZLE. WALL

- 01. Champagne + Gloss Black
- 02. Grey Beige + Satin Brass
- 03. Burnished Brass
- 04. Coral Red
- 05. Super Matt Black + Satin Brass

H 255mm W 250mm D 131mm

12W LED 2700K

The Swizzle wall light features a sleek, modern design with a perforated disc at the front that creates a soft, ambient glow.

Its clean lines and striking form bring a distinctive, contemporary touch to any wall, offering both style and illumination.

part of the 85 Collection, designed in the UK, made in Europe.