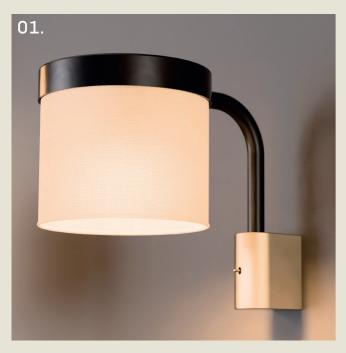

## HOOP. WALL

- 01. Super Matt Black + Satin Brass
- 02. Super Matt Black + Gloss Black
- 03. Satin Brass
- 04. Super Matt Black + Clay Brown
- 05. Super Matt Black + Coral Red

**H** 202mm **W** 150mm **D** 265mm

1 x E14 LED