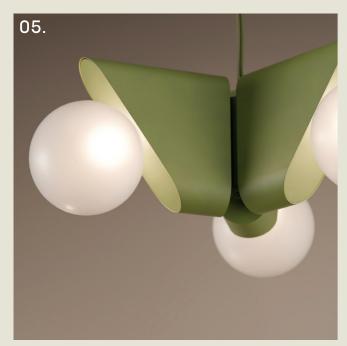

### VIENNA. PENDANT

- 01. Pastel Violet
- 02. Satin Brass
- 03. Moss Green + Satin Brass
- 04. Cream
- 05. Fern Green

**H** 210mm **W** 535mm **Cable** 1500mm

3 x G9 LED

#### VIENNA. WALL

- 01. Super Matt Black + Satin Brass
- 02. Moss Green + Satin Brass
- 03. Pastel Violet
- 04. Fern Green
- 05. Cream

H 210mm W 150mm D 260mm

1 x G9 LED

The Vienna wall light echoes the sculptural elegance of its table lamp counterpart, featuring a refined wedge-shaped body with a softly diffused globe.