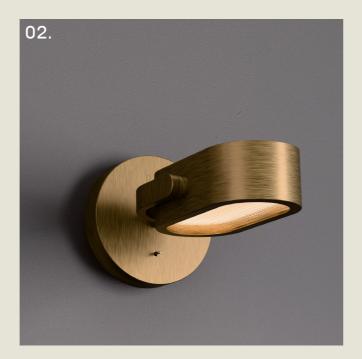

### PHI. FLOOR

- 01. Matt Black + Satin Brass
- 02. Moss Green + Satin Brass
- 03. Light Pink + Satin Brass
- 04. Burnished Brass
- 05. Gloss Black

**H** 1500mm **W** 400mm

2 x E27 LED

01. Moss Green + Satin Brass

02. Light Pink + Satin Brass

03. Gloss Black

04. Burnished Brass

H 119mm W 99mm D 166mm

1 x GU10 LED

With its etched body and saddle bracket for smooth adjustment, the Phi spotlight combines precision with elegance.

Designed for versatility, it functions beautifully as a bedside reading light or as a ceiling- or wall-mounted spotlight to highlight artwork or architectural features. A discreet yet characterful addition to layered lighting schemes.

part of the 85 Collection, designed in the UK, made in Europe.