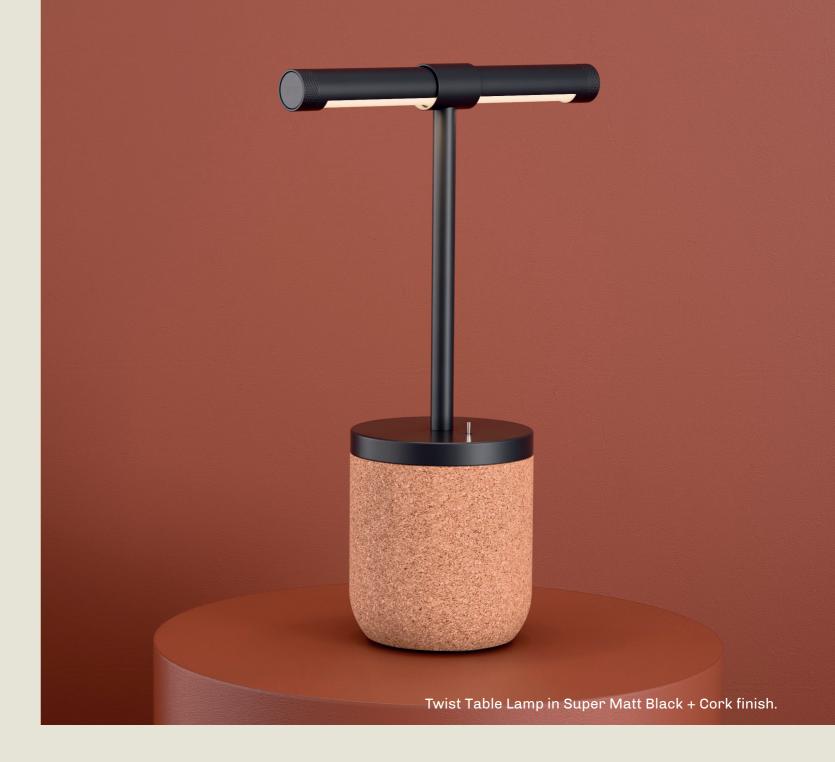

The Twist table lamp features two rotating light sources, set on a robust base that houses a sleek toggle switch.

Its T-shaped design allows for dual illumination, offering both ambient uplight and focused task lighting. The base can be customised in a variety of materials, including metal, cork, marble, or wood.

part of the 85 Collection, designed in the UK, made in Europe.

TWIST. FLOOR

- 01. Gloss Black + Super Matt Black
- 02. Super Matt Black + Cork
- 03. Champagne + Black Marble
- 04. Grey Beige + Oak
- 05. Satin Brass + White Marble