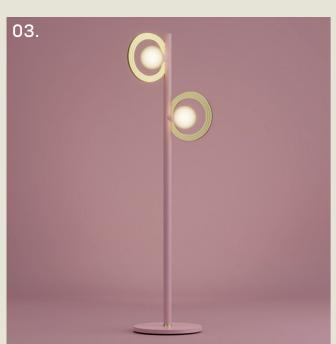

#### CASSI. FLOOR

- 01. Super Matt Black + Satin Brass
- 02. Cobalt Blue + Satin Copper
- 03. Light Pink + Satin Brass
- 04. Burnished Brass
- 05. Super Matt Black + Gloss Black

H 1500mm W 426mm

2 x G9 LED

The Cassi floor lamp showcases a striking interplay of form and material, with dual etched rings gracefully framing two opal glass globes.

Anchored by a bold, weighty stem, it brings a sense of understated opulence—perfect for refined lobbies, lounges, or sophisticated guestroom corners.

27

part of the 85 Collection, designed in the UK, made in Europe.