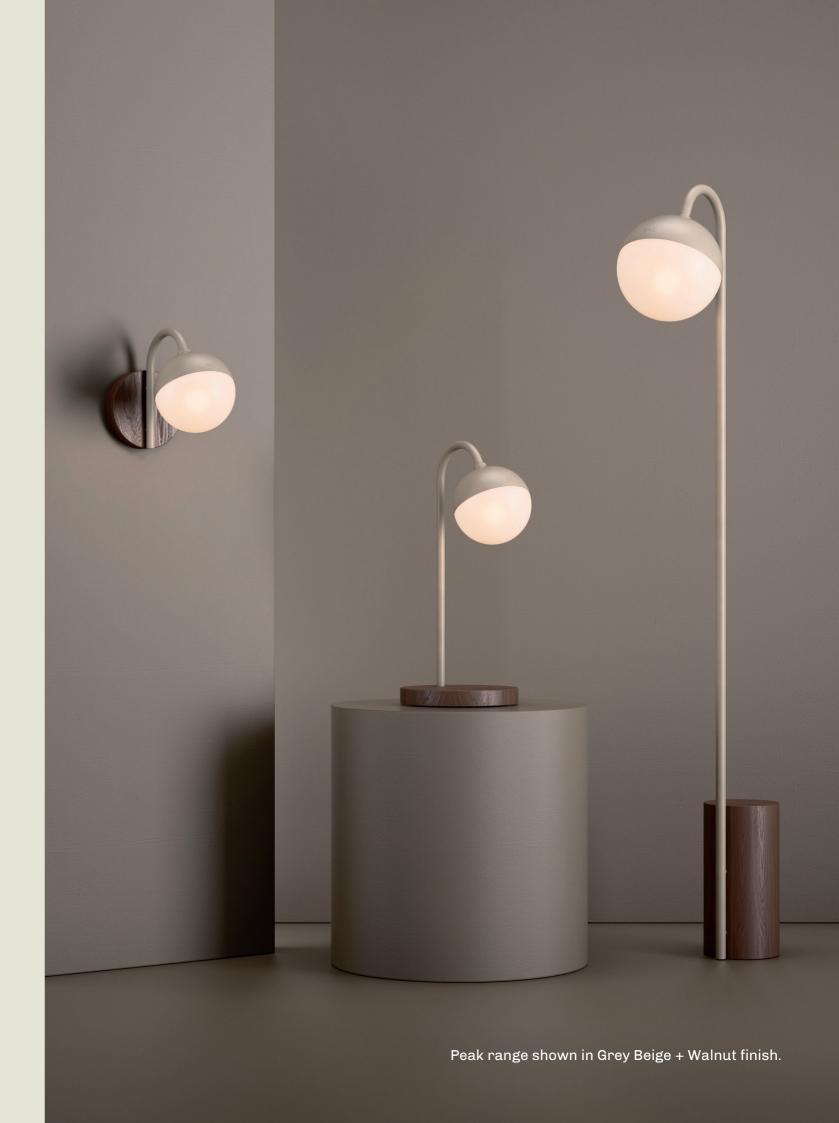

# peak

During the Art Deco era, the peacock's stylised, geometric form symbolised luxury and elegance.

Its vibrant feathers and symmetry complemented the bold lines and rich colours of the style.

The "Peak" range, abbreviated from "Peacock", has a tall curved stem to mirror the graceful neck of the bird and is paired with a special base of your choice to symbolise the majestic patterned feathers.

#### PEAK. DESK

- 01. Champagne + Black Marble
- 02. Super Matt Black + Oak
- 03. Satin Copper + Cork
- 04. Grey Beige + Walnut
- 05. Pearl Orange

H 510mm W 230mm D 300mm

1 x E14 LED

The Peak desk lamp features a curved stem, reminiscent of a peacock's neck, supporting an opal glass globe nestled within a recessed metal cowl.

#### PEAK. WALL

- 01. Satin Brass + White Marble
- 02. Pearl Orange
- 03. Super Matt Black + Oak
- 04. Grey Beige + Walnut
- 05. Satin Copper + Cork

H 225mm W 150mm D 285mm

1 x E14 LED

The Peak wall light echoes the elegant curvature of its table counterpart, with a sleek, peacock-necked stem.

Mounted seamlessly to the wall, it offers a soft, ambient glow while maintaining the same versatile design. The base can be customised in a variety of materials such as metal, cork, marble, or wood.

part of the 85 Collection, designed in the UK, made in Europe.