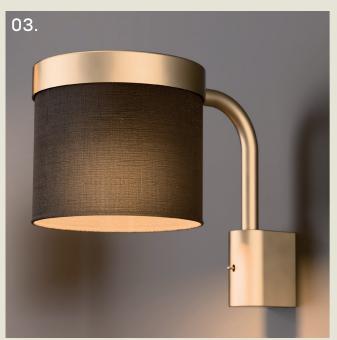

# hoop

Basketball grew in popularity during the Art Deco era and was particularly popular in urban areas, where many buildings were being constructed in this new architectural style.

The "Hoop" range draws inspiration from the shapes and form of the basket with a circular frame and linen lampshade, paying homage to the rim and net of the goal structure.

## HOOP. WALL

- 01. Super Matt Black + Satin Brass
- 02. Super Matt Black + Gloss Black
- 03. Satin Brass
- 04. Super Matt Black + Clay Brown
- 05. Super Matt Black + Coral Red

**H** 202mm **W** 150mm **D** 265mm

1 x E14 LED