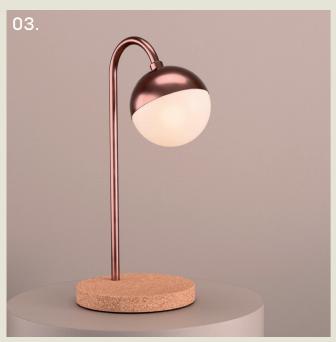

# peak

During the Art Deco era, the peacock's stylised, geometric form symbolised luxury and elegance.

Its vibrant feathers and symmetry complemented the bold lines and rich colours of the style.

The "Peak" range, abbreviated from "Peacock", has a tall curved stem to mirror the graceful neck of the bird and is paired with a special base of your choice to symbolise the majestic patterned feathers.

#### PEAK. DESK

- 01. Champagne + Black Marble
- 02. Super Matt Black + Oak
- 03. Satin Copper + Cork
- 04. Grey Beige + Walnut
- 05. Pearl Orange

H 510mm W 230mm D 300mm

1 x E14 LED

The Peak desk lamp features a curved stem, reminiscent of a peacock's neck, supporting an opal glass globe nestled within a recessed metal cowl.

Its distinctive base can be crafted from a variety of materials, including metal, cork, marble, and wood, offering a range to suit very different aesthetics, complementing many spaces and styles.

97

part of the 85 Collection, designed in the UK, made in Europe.