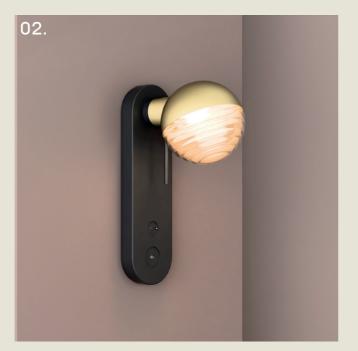

#### JULES. BEDSIDE

- 01. Super Matt Black
- 02. Super Matt Black + Satin Brass
- 03. Cobalt Blue + Satin Copper
- 04. Burnished Brass
- 05. Super Matt Black + Satin Nickel

H 350mm W 145mm D 224mm

1 x E14 LED

The Jules bedside lamp mirrors the design of the desk lamp and wall light, featuring a rippled smoke glass dome encased in a sleek metal cowl.

It is mounted on an oblong backplate and includes a USB-C port for convenient charging, combining elegant design with modern functionality.

part of the 85 Collection, designed in the UK, made in Europe.