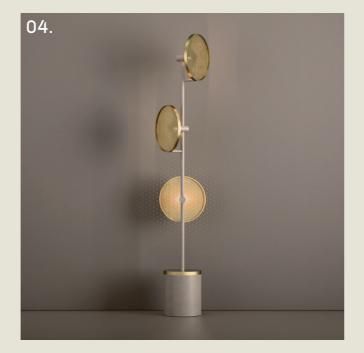

#### CASSI. FLOOR

- 01. Super Matt Black + Satin Brass
- 02. Cobalt Blue + Satin Copper
- 03. Light Pink + Satin Brass
- 04. Burnished Brass
- 05. Super Matt Black + Gloss Black

H 1500mm W 426mm

2 x G9 LED

The Cassi floor lamp showcases a striking interplay of form and material, with dual etched rings gracefully framing two opal glass globes.

Anchored by a bold, weighty stem, it brings a sense of understated opulence—perfect for refined lobbies, lounges, or sophisticated guestroom corners.

27

part of the 85 Collection, designed in the UK, made in Europe.