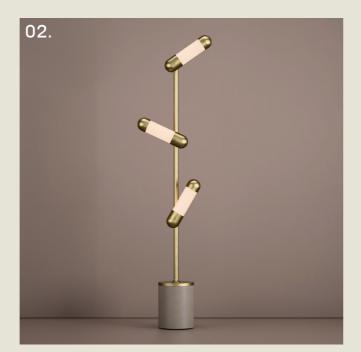

#### HUDSON. FLOOR

- 01. Gloss Black + Textured Black
- 02. Satin Brass + Grey Beige
- 03. Pastel Violet
- 04. Burnished Brass
- 05. Satin Brass + White Marble

**H** 1617mm **W** 200mm

17.4W LED 2700K

The Hudson floor lamp makes a bold statement with three reeded glass heads set at jaunty angles, each casting a soft, even glow through an acrylic diffuser.

The asymmetrical arrangement creates a dynamic, sculptural presence, while the rounded form and substantial base echo the lamp's Art Deco roots.

part of the 85 Collection, designed in the UK, made in Europe.