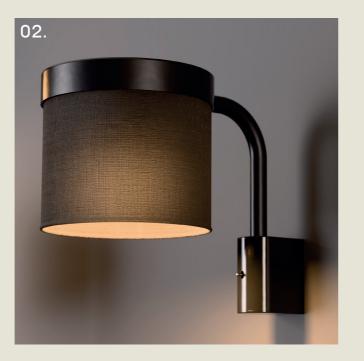

# hoop

Basketball grew in popularity during the Art Deco era and was particularly popular in urban areas, where many buildings were being constructed in this new architectural style.

The "Hoop" range draws inspiration from the shapes and form of the basket with a circular frame and linen lampshade, paying homage to the rim and net of the goal structure.

#### HOOP. DESK

- 01. Super Matt Black + Gloss Black
- 02. Super Matt Black + Coral Red
- 03. Super Matt Black + Clay Brown
- 04. Super Matt Black + Satin Brass
- 05. Satin Brass

H 512mm W 200mm D 330mm

1 x E14 LED

The Hoop desk lamp brings both comfort and character to the space. A refined metal cap tops the design, subtly directing light for practical task use.

The stem is accented with a wedge detail housing a sleek, integrated toggle switch. The Hoop desk lamp is finished with a soft linen shade that casts a warm, ambient glow.

part of the 85 Collection, designed in the UK, made in Europe.