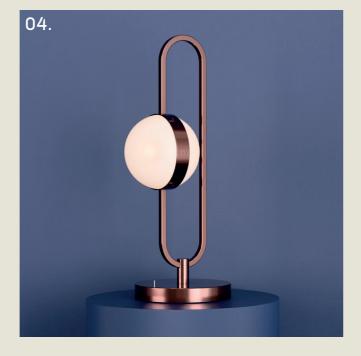

#### **BOSTON. TABLE**

- 01. Super Matt Black + Satin Brass
- 02. Satin Brass + Polished Brass
- 03. Super Matt Black + Satin Copper
- 04. Grey Beige + Super Matt Black

#### **H** 300mm **W** 99mm

5.8W LED 2700K

The Boston table lamp combines modern LED technology with timeless Art Deco charm. A reeded glass cylinder encases an internal acrylic diffuser, providing even, ambient illumination.

Its sculptural base is accented with a contrasting band and a curved end—bringing together form and function in a striking silhouette.

part of the 85 Collection, designed in the UK, made in Europe.