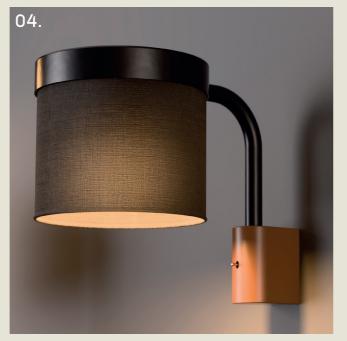

# hoop

Basketball grew in popularity during the Art Deco era and was particularly popular in urban areas, where many buildings were being constructed in this new architectural style.

The "Hoop" range draws inspiration from the shapes and form of the basket with a circular frame and linen lampshade, paying homage to the rim and net of the goal structure.

## HOOP. WALL

- 01. Super Matt Black + Satin Brass
- 02. Super Matt Black + Gloss Black
- 03. Satin Brass
- 04. Super Matt Black + Clay Brown
- 05. Super Matt Black + Coral Red

**H** 202mm **W** 150mm **D** 265mm

1 x E14 LED