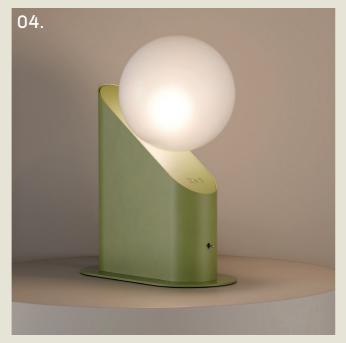

#### VIENNA. TABLE

- 01. Cream
- 02. Super Matt Black + Satin Brass
- 03. Satin Brass
- 04. Fern Green
- 05. Pastel Violet

H 325mm W 150mm D 250mm

1 x G9 LED

The Vienna table lamp features a slim oblong plate base, a sculpted wedgeshaped body with an integrated sleek toggle switch, and a softly glowing opal glass globe that rests gracefully on top.

Inspired by the form of classic bookends, this piece is particularly striking when styled in pairs—framing either side of a bed with effortless elegance.

part of the 85 Collection, designed in the UK, made in Europe.