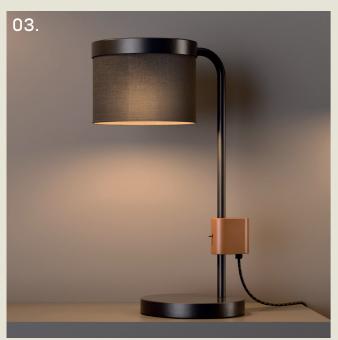

#### **BOSTON. TABLE**

- 01. Super Matt Black + Satin Brass
- 02. Satin Brass + Polished Brass
- 03. Super Matt Black + Satin Copper
- 04. Grey Beige + Super Matt Black

#### **H** 300mm **W** 99mm

5.8W LED 2700K

The Boston table lamp combines modern LED technology with timeless Art Deco charm. A reeded glass cylinder encases an internal acrylic diffuser, providing even, ambient illumination.

Its sculptural base is accented with a contrasting band and a curved end—bringing together form and function in a striking silhouette.

part of the 85 Collection, designed in the UK, made in Europe.