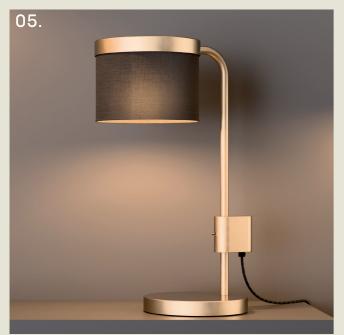

#### **BOSTON. TABLE**

- 01. Super Matt Black + Satin Brass
- 02. Satin Brass + Polished Brass
- 03. Super Matt Black + Satin Copper
- 04. Grey Beige + Super Matt Black

#### **H** 300mm **W** 99mm

5.8W LED 2700K

The Boston table lamp combines modern LED technology with timeless Art Deco charm. A reeded glass cylinder encases an internal acrylic diffuser, providing even, ambient illumination.

Its sculptural base is accented with a contrasting band and a curved end—bringing together form and function in a striking silhouette.

part of the 85 Collection, designed in the UK, made in Europe.