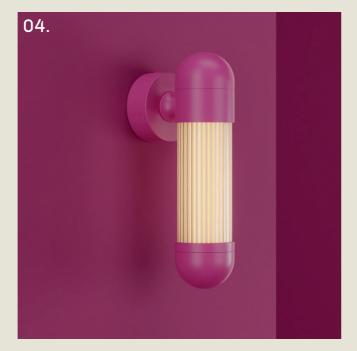

#### HUDSON. WALL

- 01. Fern Green
- 02. Gloss Black
- 03. Burnished Brass
- 04. Telemagenta
- 05. Satin Brass

**H** 300mm **W** 90mm **D** 134mm

5.8W LED 2700K

Echoing the refined silhouette of the desk lamp, the Hudson wall light features a pill-shaped form with reeded glass and a diffused LED light source housed within an acrylic tube.

Fixed in place for a clean, architectural look, it brings a touch of Art Deco elegance to corridors, bedside settings, or feature walls.

part of the 85 Collection, designed in the UK, made in Europe.