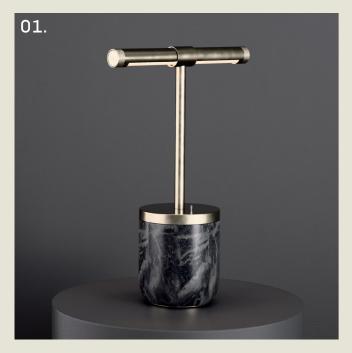

#### TWIST. TABLE

- 01. Champagne + Black Marble
- 02. Satin Brass + White Marble
- 03. Champagne + Walnut
- 04. Grey Beige + Oak
- 05. Gloss Black + Super Matt Black

H 500mm W 340mm D 160mm

4.3W LED 2700K

The Twist table lamp features two rotating light sources, set on a robust base that houses a sleek toggle switch.

Its T-shaped design allows for dual illumination, offering both ambient uplight and focused task lighting. The base can be customised in a variety of materials, including metal, cork, marble, or wood.