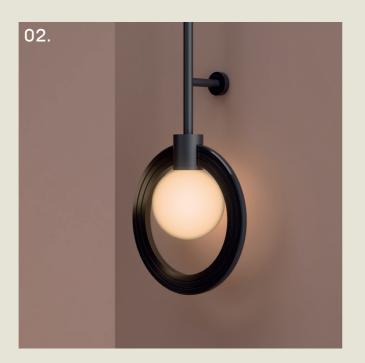

## cassi

The Cassini Division, a striking gap within Saturn's rings, mirrors Art Deco's love for clean lines and symmetry.

This celestial division gracefully carves space, echoing the balanced elegance of Art Deco design amidst Saturn's celestial splendour.

The "Cassi" range showcases etched rings, drawing inspiration from Saturn while blending timeless brass tones and glass globes, reminiscent of classic Art Deco aesthetics.