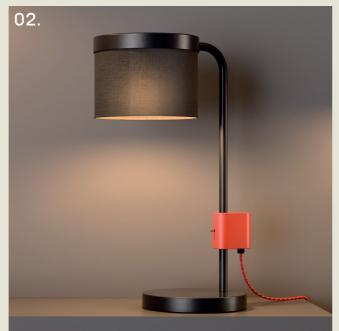

#### **BOSTON. TABLE**

- 01. Super Matt Black + Satin Brass
- 02. Satin Brass + Polished Brass
- 03. Super Matt Black + Satin Copper
- 04. Grey Beige + Super Matt Black

#### **H** 300mm **W** 99mm

5.8W LED 2700K

The Boston table lamp combines modern LED technology with timeless Art Deco charm. A reeded glass cylinder encases an internal acrylic diffuser, providing even, ambient illumination.

Its sculptural base is accented with a contrasting band and a curved end—bringing together form and function in a striking silhouette.

part of the 85 Collection, designed in the UK, made in Europe.