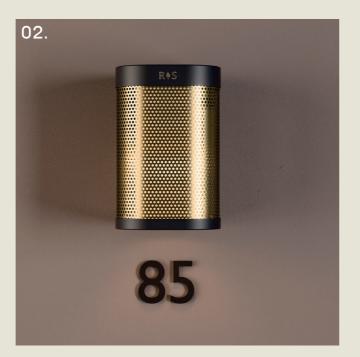

Established in 1939, R&S Robertson has built a longstanding reputation in decorative lighting. With over 80 years of experience, we continue to take pride in our commitment to quality, craftsmanship, and enhancing hospitality and leisure spaces through considered lighting solutions.

Each piece in the collection reflects both our heritage and our ongoing commitment to thoughtful design and refined craftsmanship.

To mark our 85th year, we introduced '85 by R&S'—a collection that reflects our heritage in decorative lighting. Blending the clean lines of modern design with subtle Art Deco influences, the range pays tribute to the era in which R&S Robertson began.

The collection is designed and manufactured in Europe on a project-by-project basis, offering specifiers the flexibility to customise dimensions, finishes, and materials to suit any interior—while ensuring lead times align with project schedules.