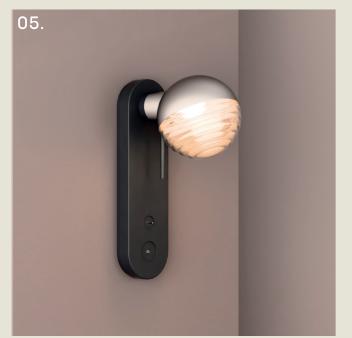

#### JULES. BEDSIDE

- 01. Super Matt Black
- 02. Super Matt Black + Satin Brass
- 03. Cobalt Blue + Satin Copper
- 04. Burnished Brass
- 05. Super Matt Black + Satin Nickel

H 350mm W 145mm D 224mm

1 x E14 LED

The Jules bedside lamp mirrors the design of the desk lamp and wall light, featuring a rippled smoke glass dome encased in a sleek metal cowl.

It is mounted on an oblong backplate and includes a USB-C port for convenient charging, combining elegant design with modern functionality.

part of the 85 Collection, designed in the UK, made in Europe.