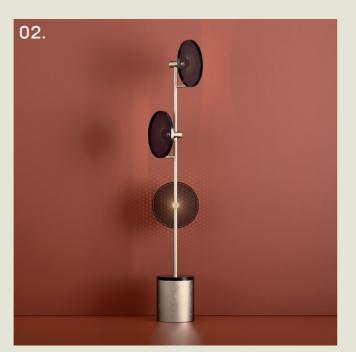

#### CASSI. FLOOR

- 01. Super Matt Black + Satin Brass
- 02. Cobalt Blue + Satin Copper
- 03. Light Pink + Satin Brass
- 04. Burnished Brass
- 05. Super Matt Black + Gloss Black

H 1500mm W 426mm

2 x G9 LED

The Cassi floor lamp showcases a striking interplay of form and material, with dual etched rings gracefully framing two opal glass globes.

Anchored by a bold, weighty stem, it brings a sense of understated opulence—perfect for refined lobbies, lounges, or sophisticated guestroom corners.

27

part of the 85 Collection, designed in the UK, made in Europe.