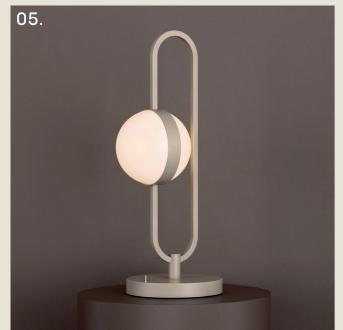

#### **BOSTON. TABLE**

- 01. Super Matt Black + Satin Brass
- 02. Satin Brass + Polished Brass
- 03. Super Matt Black + Satin Copper
- 04. Grey Beige + Super Matt Black

#### **H** 300mm **W** 99mm

5.8W LED 2700K

The Boston table lamp combines modern LED technology with timeless Art Deco charm. A reeded glass cylinder encases an internal acrylic diffuser, providing even, ambient illumination.

Its sculptural base is accented with a contrasting band and a curved end—bringing together form and function in a striking silhouette.

part of the 85 Collection, designed in the UK, made in Europe.