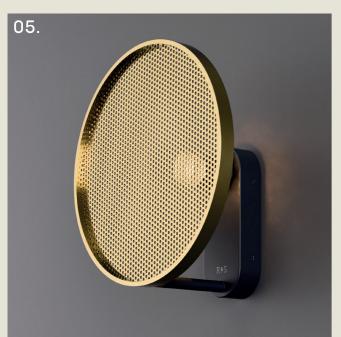

## swizzle

During the prohibition there was a rise in cocktail culture between the 1920s and 1930s. This led to the increased use of swizzle sticks, a stylish and functional accessory in drinks.

Swizzle sticks became part of the sophisticated cocktail experience that was very much in line with the glamorous ethos of Art Deco.

The "Swizzle" range is inspired by the iconic lollipop shaped accessory with a circular feature affixed to a slender stem.

SWIZZLE. TABLE

- 01. Burnished Brass
- 02. Brushed Bronze + Champagne
- 03. Champagne + Gloss Black
- 04. Coral Red
- 05. Grey Beige + Satin Brass

**H** 535mm **W** 250mm **D** 200mm

12W LED 2700K

The Swizzle table lamp features a playful lollipop shape, with a perforated disc that casts captivating patterns of light against the wall. Its unique design brings both visual intrigue and ambient illumination to any space.

#### SWIZZLE. WALL

- 01. Champagne + Gloss Black
- 02. Grey Beige + Satin Brass
- 03. Burnished Brass
- 04. Coral Red
- 05. Super Matt Black + Satin Brass

H 255mm W 250mm D 131mm

12W LED 2700K

The Swizzle wall light features a sleek, modern design with a perforated disc at the front that creates a soft, ambient glow.

Its clean lines and striking form bring a distinctive, contemporary touch to any wall, offering both style and illumination.

part of the 85 Collection, designed in the UK, made in Europe.