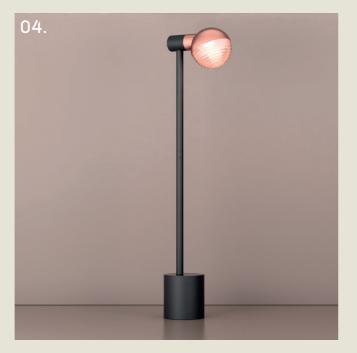

79

part of the 85 Collection, designed in the UK, made in Europe.

JULES. FLOOR

- 01. Super Matt Black
- 02. Cobalt Blue + Satin Copper
- 03. Burnished Brass
- 04. Super Matt Black + Satin Copper
- 05. Super Matt Black + Satin Nickel

H 1403mm W 200mm D 362mm

1 x E27 LED

The Jules floor lamp exudes opulence with its large, rippled smoke glass dome that commands attention.

Supported by a grand base, the lamp offers a striking, fixed presence, providing a sense of luxury and sophistication to any room.

81

part of the 85 Collection, designed in the UK, made in Europe.