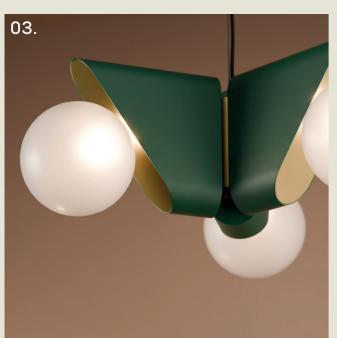

### VIENNA. PENDANT

- 01. Pastel Violet
- 02. Satin Brass
- 03. Moss Green + Satin Brass
- 04. Cream
- 05. Fern Green

**H** 210mm **W** 535mm **Cable** 1500mm

3 x G9 LED

#### VIENNA. WALL

- 01. Super Matt Black + Satin Brass
- 02. Moss Green + Satin Brass
- 03. Pastel Violet
- 04. Fern Green
- 05. Cream

H 210mm W 150mm D 260mm

1 x G9 LED

The Vienna wall light echoes the sculptural elegance of its table lamp counterpart, featuring a refined wedge-shaped body with a softly diffused globe.