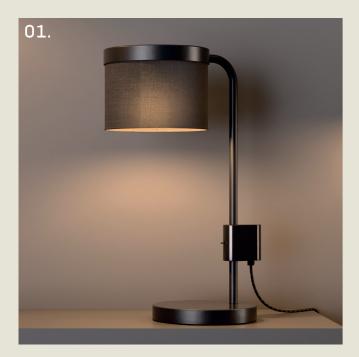

#### HOOP. DESK

- 01. Super Matt Black + Gloss Black
- 02. Super Matt Black + Coral Red
- 03. Super Matt Black + Clay Brown
- 04. Super Matt Black + Satin Brass
- 05. Satin Brass

H 512mm W 200mm D 330mm

1 x E14 LED

The Hoop desk lamp brings both comfort and character to the space. A refined metal cap tops the design, subtly directing light for practical task use.

The stem is accented with a wedge detail housing a sleek, integrated toggle switch. The Hoop desk lamp is finished with a soft linen shade that casts a warm, ambient glow.

part of the 85 Collection, designed in the UK, made in Europe.