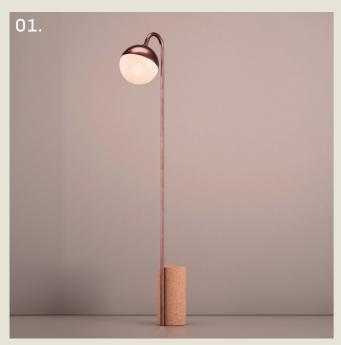

#### **BOSTON. TABLE**

- 01. Super Matt Black + Satin Brass
- 02. Satin Brass + Polished Brass
- 03. Super Matt Black + Satin Copper
- 04. Grey Beige + Super Matt Black

#### **H** 300mm **W** 99mm

5.8W LED 2700K

The Boston table lamp combines modern LED technology with timeless Art Deco charm. A reeded glass cylinder encases an internal acrylic diffuser, providing even, ambient illumination.

Its sculptural base is accented with a contrasting band and a curved end—bringing together form and function in a striking silhouette.

part of the 85 Collection, designed in the UK, made in Europe.