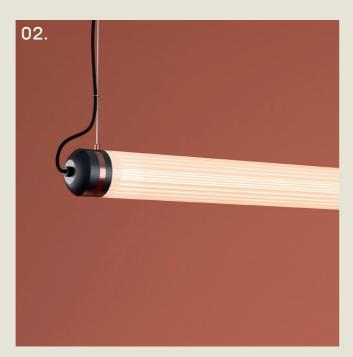

#### **BOSTON. PENDANT**

01. Super Matt Black + Satin Copper 03. Grey Beige + Super Matt Black

02. Super Matt Black + Satin Brass 04. Satin Brass + Polished Brass

Small

**H** 190mm **W** 70mm **Cable** 1500mm 2W LED 2700K

Medium

**H** 370mm **W** 70mm **Cable** 1500mm 5.5W LED 2700K

Large

**H** 590mm **W** 70mm **Cable** 1500mm 9.6W LED 2700K

Boston range shown in Grey Beige + Super Matt Black finish.