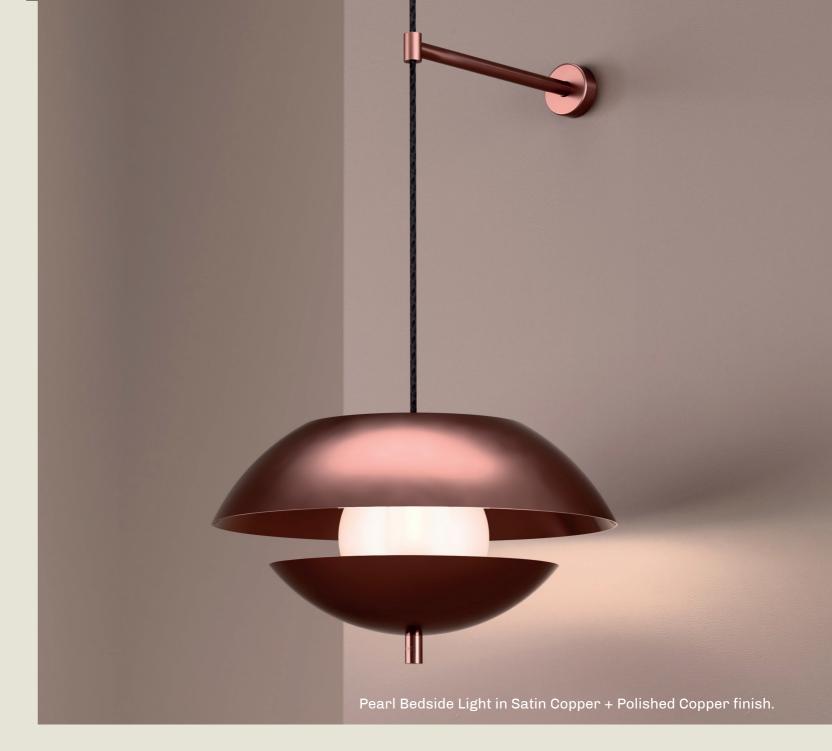

## pearl

Pearls became a symbol of elegance and luxury during the Art Deco movement, adorning the necks, wrists, and ears of fashionable women across the globe.

Their timeless allure and iridescent lustre perfectly complemented the geometric shapes and bold designs characteristic of Art Deco jewellery.

The "Pearl" range takes its inspiration from the oyster renowned for producing lustrous pearls, found in oceans around the world.

PEARL. TABLE

- 01. Pearl Orange + Polished Copper
- 02. Satin Copper + Polished Copper
- 03. Gloss Black + Satin Brass
- 04. Burnished Brass + Satin Brass
- 05. Super Matt Black + Satin Copper

1 x G9 LED

The Pearl bedside light echoes the graceful clam-like shape of its table counterpart, featuring two metal cowls that enclose an opal glass globe.

Suspended by a flexible cable and mounted with dual brackets, it offers both elegance and adaptability.

part of the 85 Collection, designed in the UK, made in Europe.