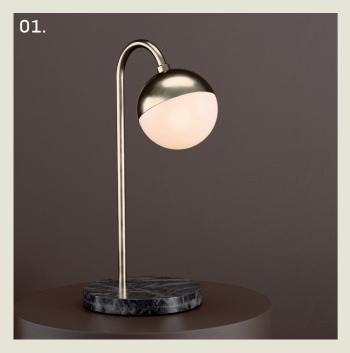

# peak

During the Art Deco era, the peacock's stylised, geometric form symbolised luxury and elegance.

Its vibrant feathers and symmetry complemented the bold lines and rich colours of the style.

The "Peak" range, abbreviated from "Peacock", has a tall curved stem to mirror the graceful neck of the bird and is paired with a special base of your choice to symbolise the majestic patterned feathers.

#### PEAK. DESK

- 01. Champagne + Black Marble
- 02. Super Matt Black + Oak
- 03. Satin Copper + Cork
- 04. Grey Beige + Walnut
- 05. Pearl Orange

H 510mm W 230mm D 300mm

1 x E14 LED

The Peak desk lamp features a curved stem, reminiscent of a peacock's neck, supporting an opal glass globe nestled within a recessed metal cowl.

Its distinctive base can be crafted from a variety of materials, including metal, cork, marble, and wood, offering a range to suit very different aesthetics, complementing many spaces and styles.

97

part of the 85 Collection, designed in the UK, made in Europe.