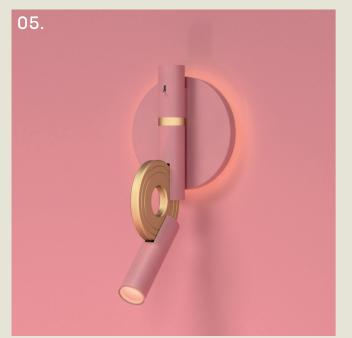

Drawing inspiration from the graceful arches adorning iconic Parisian landmarks, the "Paris" range elegantly merges minimalism with traditional Art Deco elements.

PARIS. DESK

01. Moss Green + Satin Brass

02. Super Matt Black + Satin Brass

03. Cobalt Blue + Satin Copper

04. Light Pink + Satin Brass

05. Burnished Brass

**H** 402mm **W** 180mm **D** 244mm

1 x G9 LED

The Paris desk lamp features an elegant shape inspired by the base of the Eiffel Tower. It is complemented with an etched metal medallion ring that controls the adjustment of the lamp.

The pivoting stem allows for flexible, directional illumination, making it both a functional and stylish addition to any workspace.

89

part of the 85 Collection, designed in the UK, made in Europe.

PARIS. FLOOR