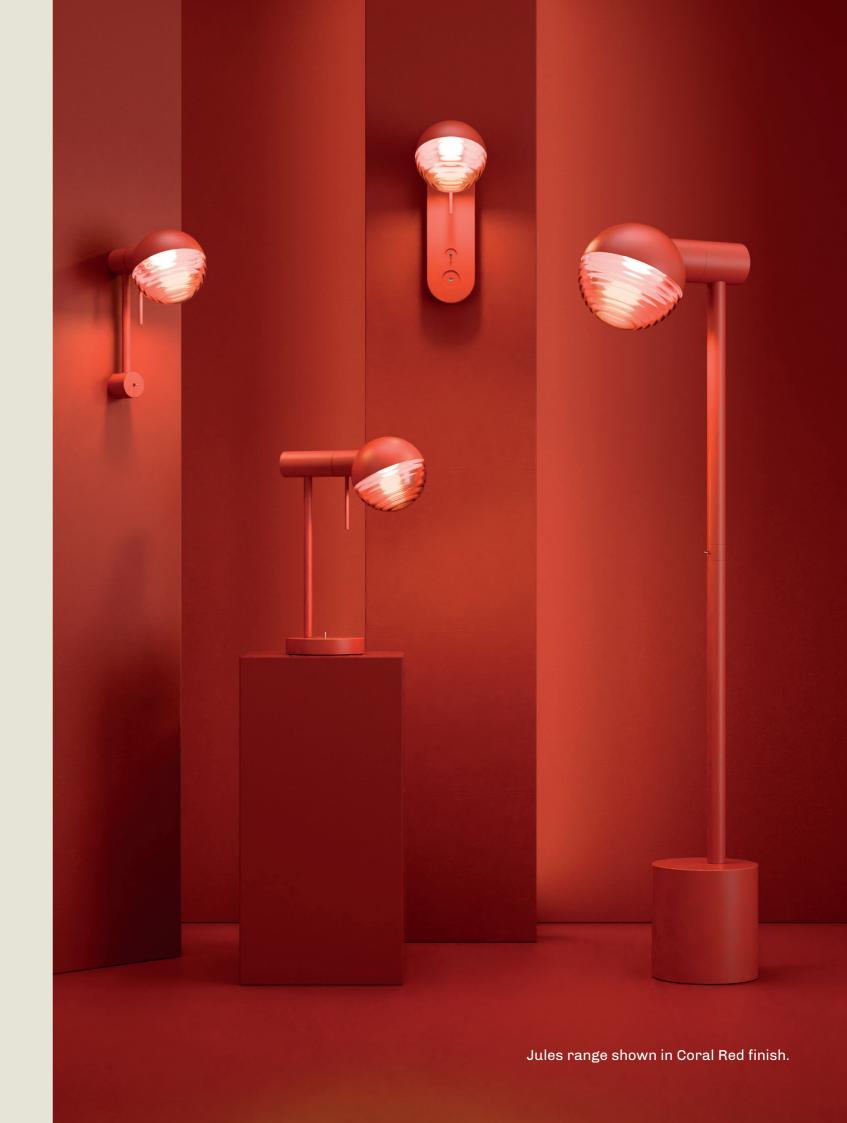

# jules

René Jules Lalique is renowned as a prominent figure in the Art Deco movement.

With contemporary touches, the "Jules" range draws inspiration from the traditionally decorative, highly renowned glass work of the artist during this design era.

By introducing horizontal etched details, and presenting in a practical task lighting setting, the range pays homage to his distinctive style.

#### JULES. DESK

- 01. Cobalt Blue + Satin Copper
- 02. Super Matt Black + Satin Nickel
- 03. Super Matt Black + Satin Copper
- 04. Super Matt Black + Satin Brass
- 05. Burnished Brass

**H** 410mm **W** 150mm **D** 286mm

1 x E14 LED

The Jules desk lamp features a rippled smoke glass dome gracefully affixed to an angled metal cowl.

Its adjustable design is accented with a tasteful finial, allowing for customisable lighting, while the integrated toggle switch ensures effortless operation.

79

part of the 85 Collection, designed in the UK, made in Europe.

JULES. FLOOR

- 01. Super Matt Black
- 02. Cobalt Blue + Satin Copper
- 03. Burnished Brass
- 04. Super Matt Black + Satin Copper
- 05. Super Matt Black + Satin Nickel

H 1403mm W 200mm D 362mm

1 x E27 LED

The Jules floor lamp exudes opulence with its large, rippled smoke glass dome that commands attention.

Supported by a grand base, the lamp offers a striking, fixed presence, providing a sense of luxury and sophistication to any room.

81

part of the 85 Collection, designed in the UK, made in Europe.

#### JULES. WALL

- 01. Super Matt Black + Satin Brass
- 02. Super Matt Black
- 03. Burnished Brass
- 04. Super Matt Black + Satin Nickel
- 05. Super Matt Black + Satin Copper

**H** 314mm **W** 145mm **D** 228mm

1 x E14 LED

The Jules wall light features a rippled smoke glass dome, elegantly joined to an angled metal cowl.

It is adjustable with a tasteful finial, offering customisable lighting, and includes a convenient toggle switch for effortless operation.

83

part of the 85 Collection, designed in the UK, made in Europe.

#### JULES. BEDSIDE

- 01. Super Matt Black
- 02. Super Matt Black + Satin Brass
- 03. Cobalt Blue + Satin Copper
- 04. Burnished Brass
- 05. Super Matt Black + Satin Nickel

H 350mm W 145mm D 224mm

1 x E14 LED

The Jules bedside lamp mirrors the design of the desk lamp and wall light, featuring a rippled smoke glass dome encased in a sleek metal cowl.

It is mounted on an oblong backplate and includes a USB-C port for convenient charging, combining elegant design with modern functionality.

part of the 85 Collection, designed in the UK, made in Europe.