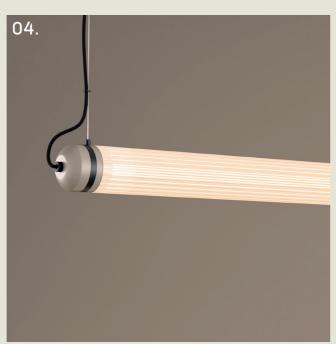

#### **BOSTON. PENDANT**

01. Super Matt Black + Satin Copper 03. Grey Beige + Super Matt Black

02. Super Matt Black + Satin Brass 04. Satin Brass + Polished Brass

Small

**H** 190mm **W** 70mm **Cable** 1500mm 2W LED 2700K

Medium

**H** 370mm **W** 70mm **Cable** 1500mm 5.5W LED 2700K

Large

**H** 590mm **W** 70mm **Cable** 1500mm 9.6W LED 2700K

Boston range shown in Grey Beige + Super Matt Black finish.