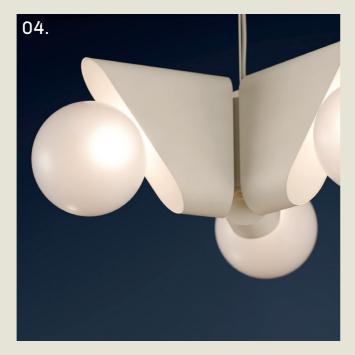

### VIENNA. PENDANT

- 01. Pastel Violet
- 02. Satin Brass
- 03. Moss Green + Satin Brass
- 04. Cream
- 05. Fern Green

**H** 210mm **W** 535mm **Cable** 1500mm

3 x G9 LED

#### VIENNA. WALL

- 01. Super Matt Black + Satin Brass
- 02. Moss Green + Satin Brass
- 03. Pastel Violet
- 04. Fern Green
- 05. Cream

H 210mm W 150mm D 260mm

1 x G9 LED

The Vienna wall light echoes the sculptural elegance of its table lamp counterpart, featuring a refined wedge-shaped body with a softly diffused globe.