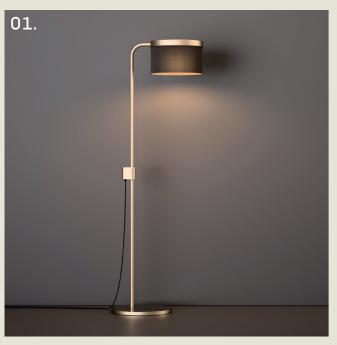

## HOOP. FLOOR

- 01. Satin Brass
- 02. Super Matt Black + Satin Brass
- 03. Super Matt Black + Gloss Black
- 04. Super Matt Black + Coral Red
- 05. Super Matt Black + Clay Brown

**H** 1540mm **W** 350mm **D** 538mm

1 x E27 LED