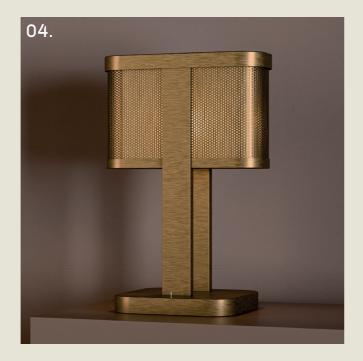

#### CHICAGO. TABLE

- 01. Brushed Bronze + Champagne
- 02. Super Matt Black + Polished Brass
- 03. Grey Beige + Champagne
- 04. Burnished Brass
- 05. Grey Beige + Super Matt Black

H 515mm W 340mm D 250mm

1 x E27 LED

The Chicago table lamp showcases a sleek, curved perforated shade with an internal diffuser, supported by twin rectangular stems and a broad, rounded-square base.

The base includes a convenient toggle switch and an optional USB-C port for effortless device charging.

35

part of the 85 Collection, designed in the UK, made in Europe.