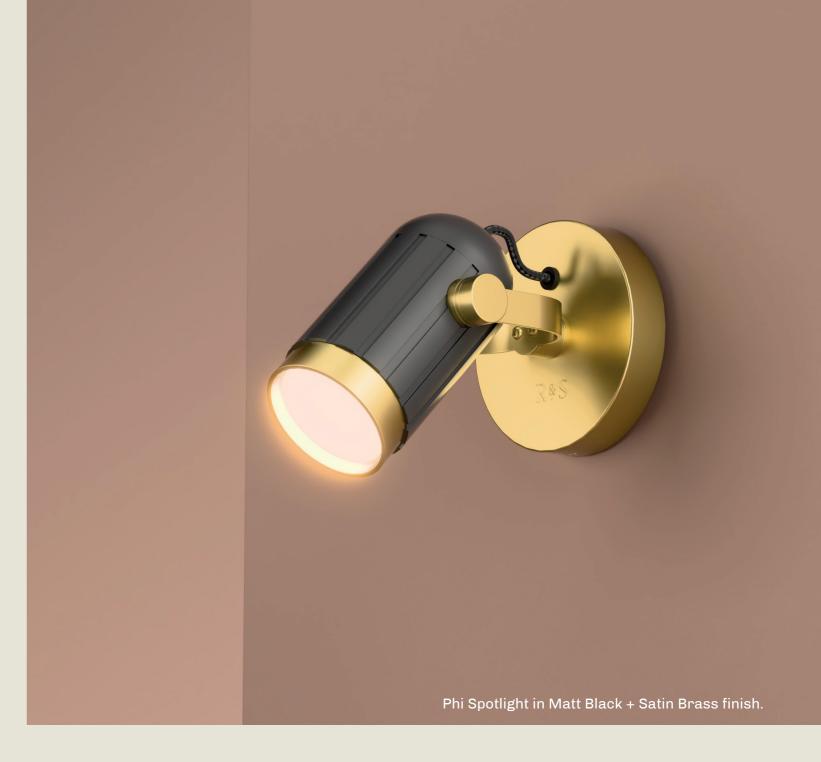

02. Light Pink + Satin Brass

03. Gloss Black

04. Burnished Brass

H 119mm W 99mm D 166mm

1 x GU10 LED

With its etched body and saddle bracket for smooth adjustment, the Phi spotlight combines precision with elegance.

Designed for versatility, it functions beautifully as a bedside reading light or as a ceiling- or wall-mounted spotlight to highlight artwork or architectural features. A discreet yet characterful addition to layered lighting schemes.

part of the 85 Collection, designed in the UK, made in Europe.