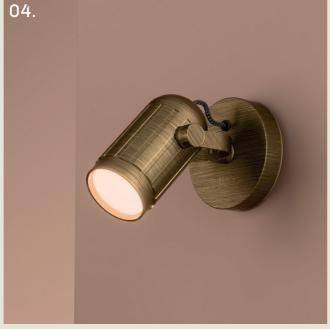

02. Light Pink + Satin Brass

03. Gloss Black

04. Burnished Brass

H 119mm W 99mm D 166mm

1 x GU10 LED

With its etched body and saddle bracket for smooth adjustment, the Phi spotlight combines precision with elegance.

Designed for versatility, it functions beautifully as a bedside reading light or as a ceiling- or wall-mounted spotlight to highlight artwork or architectural features. A discreet yet characterful addition to layered lighting schemes.

part of the 85 Collection, designed in the UK, made in Europe.