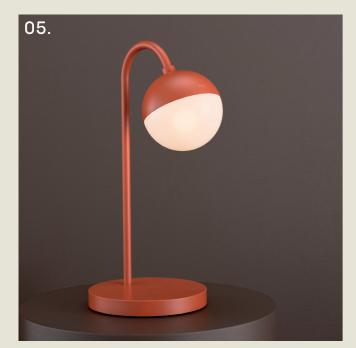

# peak

During the Art Deco era, the peacock's stylised, geometric form symbolised luxury and elegance.

Its vibrant feathers and symmetry complemented the bold lines and rich colours of the style.

The "Peak" range, abbreviated from "Peacock", has a tall curved stem to mirror the graceful neck of the bird and is paired with a special base of your choice to symbolise the majestic patterned feathers.

#### PEAK. DESK

- 01. Champagne + Black Marble
- 02. Super Matt Black + Oak
- 03. Satin Copper + Cork
- 04. Grey Beige + Walnut
- 05. Pearl Orange

H 510mm W 230mm D 300mm

1 x E14 LED

The Peak desk lamp features a curved stem, reminiscent of a peacock's neck, supporting an opal glass globe nestled within a recessed metal cowl.

Its distinctive base can be crafted from a variety of materials, including metal, cork, marble, and wood, offering a range to suit very different aesthetics, complementing many spaces and styles.

97

part of the 85 Collection, designed in the UK, made in Europe.