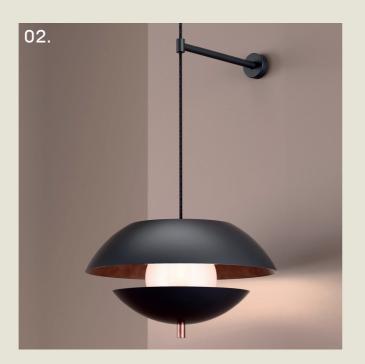

## pearl

Pearls became a symbol of elegance and luxury during the Art Deco movement, adorning the necks, wrists, and ears of fashionable women across the globe.

Their timeless allure and iridescent lustre perfectly complemented the geometric shapes and bold designs characteristic of Art Deco jewellery.

The "Pearl" range takes its inspiration from the oyster renowned for producing lustrous pearls, found in oceans around the world.

PEARL. TABLE

- 01. Pearl Orange + Polished Copper
- 02. Satin Copper + Polished Copper
- 03. Gloss Black + Satin Brass
- 04. Burnished Brass + Satin Brass
- 05. Super Matt Black + Satin Copper

**H** 525mm **W** 350mm

1 x G9 LED

The Pearl table lamp features two metal cowls enclosing an opal glass globe. Its slender, skirted stem features contrasting detailing.

A sophisticated blend of modern design and timeless materials, this lamp provides both style and functionality to any space.