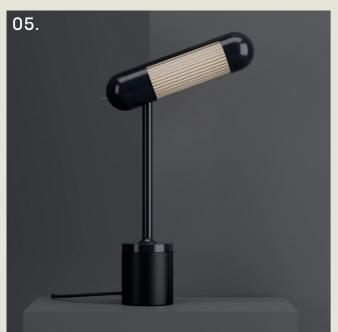

#### **HUDSON**. DESK

- 01. Pastel Violet + Textured Black
- 02. Fern Green + Textured Black
- 03. Telemagenta + Textured Black
- 04. Satin Brass + White Marble
- 05. Gloss Black + Textured Black

H 524mm W 100mm D 287mm

5.8W LED 2700K

The Hudson desk lamp draws on Art Deco influences with its pill-shaped silhouette and finely reeded glass.

A concealed LED light source sits within an acrylic tube, delivering an even, ambient glow. Gently angled atop a substantial base, the piece balances sculptural presence with functional poise.

part of the 85 Collection, designed in the UK, made in Europe.