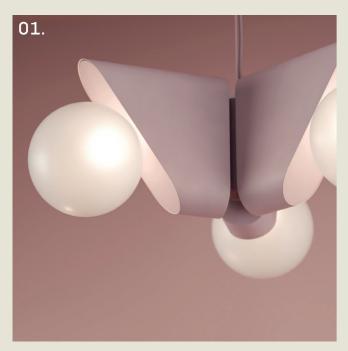

### VIENNA. PENDANT

- 01. Pastel Violet
- 02. Satin Brass
- 03. Moss Green + Satin Brass
- 04. Cream
- 05. Fern Green

**H** 210mm **W** 535mm **Cable** 1500mm

3 x G9 LED