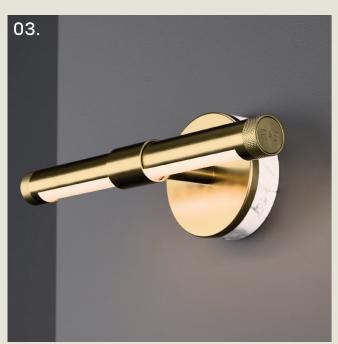

#### TWIST. TABLE

- 01. Champagne + Black Marble
- 02. Satin Brass + White Marble
- 03. Champagne + Walnut
- 04. Grey Beige + Oak
- 05. Gloss Black + Super Matt Black

H 500mm W 340mm D 160mm

4.3W LED 2700K

The Twist table lamp features two rotating light sources, set on a robust base that houses a sleek toggle switch.

Its T-shaped design allows for dual illumination, offering both ambient uplight and focused task lighting. The base can be customised in a variety of materials, including metal, cork, marble, or wood.

part of the 85 Collection, designed in the UK, made in Europe.

TWIST. FLOOR

- 01. Gloss Black + Super Matt Black
- 02. Super Matt Black + Cork
- 03. Champagne + Black Marble
- 04. Grey Beige + Oak
- 05. Satin Brass + White Marble