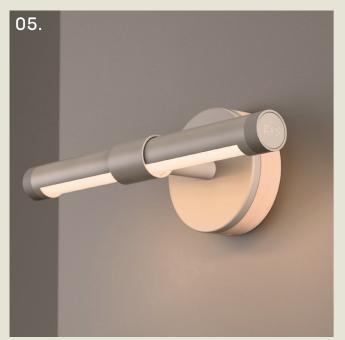

## twist

With the rise of speakeasies and professional bartending during the Art Deco era, the twist-and-pull corkscrew - known for its symmetrical, simple, and functional design - became a staple in cocktail bar toolkits for opening fortified wines like sherry and port.

The "Twist" range is inspired by the traditional bartending tool mirroring the iconic T-shape affixed to a slender cylinder.

H 123mm W 340mm D 140mm

4.3W LED 2700K

The Twist wall light features dual rotating heads that offer adaptable illumination. When mounted horizontally, it functions beautifully as both a decorative and practical picture light.

Positioned vertically, it delivers a dynamic interplay of direct and indirect light, enhancing any space with its sculptural form.

part of the 85 Collection, designed in the UK, made in Europe.