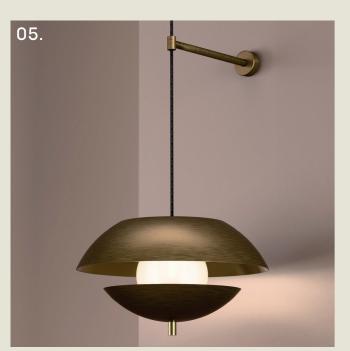

## pearl

Pearls became a symbol of elegance and luxury during the Art Deco movement, adorning the necks, wrists, and ears of fashionable women across the globe.

Their timeless allure and iridescent lustre perfectly complemented the geometric shapes and bold designs characteristic of Art Deco jewellery.

The "Pearl" range takes its inspiration from the oyster renowned for producing lustrous pearls, found in oceans around the world.

PEARL. TABLE

- 01. Pearl Orange + Polished Copper
- 02. Satin Copper + Polished Copper
- 03. Gloss Black + Satin Brass
- 04. Burnished Brass + Satin Brass
- 05. Super Matt Black + Satin Copper

**H** 525mm **W** 350mm

1 x G9 LED

The Pearl table lamp features two metal cowls enclosing an opal glass globe. Its slender, skirted stem features contrasting detailing.

A sophisticated blend of modern design and timeless materials, this lamp provides both style and functionality to any space.

part of the 85 Collection, designed in the UK, made in Europe.

PEARL. PENDANT

- 01. Gloss Black + Satin Brass
- 02. Super Matt Black + Satin Copper
- 03. Grey Beige + Satin Brass
- 04. Satin Copper + Polished Copper
- 05. Burnished Brass + Satin Brass

1 x G9 LED

The Pearl bedside light echoes the graceful clam-like shape of its table counterpart, featuring two metal cowls that enclose an opal glass globe.

Suspended by a flexible cable and mounted with dual brackets, it offers both elegance and adaptability.

part of the 85 Collection, designed in the UK, made in Europe.