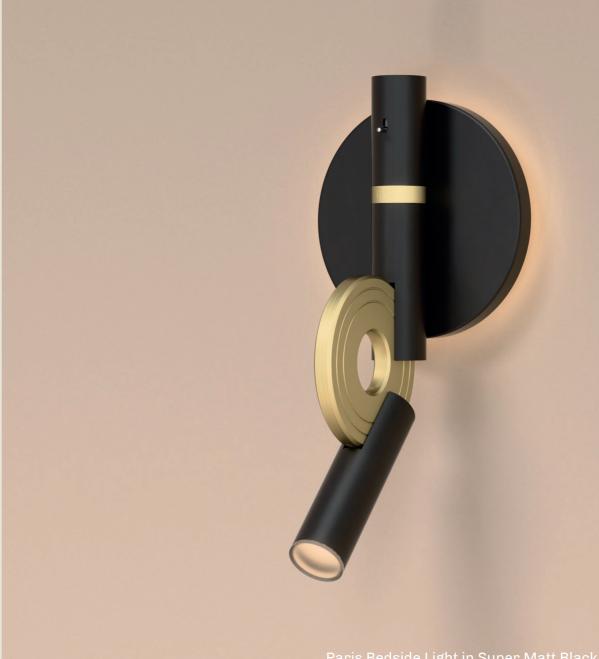

PARIS. BEDSIDE

- 01. Moss Green + Satin Brass
- 02. Super Matt Black + Gloss Black
- 03. Cobalt Blue + Satin Copper
- 04. Burnished Brass
- 05. Light Pink + Satin Brass

H 306mm W 150mm D 165mm

1 x G9 LED + 3W LED 2700K

ii is beuside Light iii Super Matt black + Satiii bi ass iiilisi

The Paris bedside light features the same elegant etched metal medallion ring to adjust the head for precise illumination.

In addition to its main light source, a backlit halo casts a soft wash of light against the wall, creating a warm, ambient glow perfect for reading or accentuating the surrounding space.

93

part of the 85 Collection, designed in the UK, made in Europe.