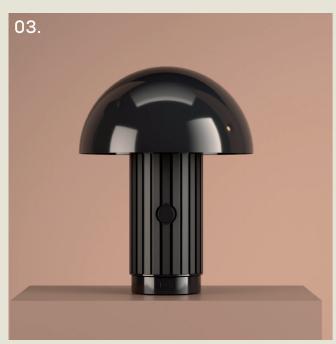

#### PHI. TABLE

01. Matt Black + Satin Brass

02. Light Pink + Satin Brass

03. Gloss Black

04. Burnished Brass

#### **H** 385mm **W** 300mm

2 x E14 LED

The Phi table lamp pairs a faceted column base with a generous dome top, forming a bold, mushroom-like silhouette. Sculptural yet refined, its architectural base contrasts beautifully with the soft curves above.

A large dimmer switch completes the design, offering both tactile satisfaction and precise control over ambient light.

part of the 85 Collection, designed in the UK, made in Europe.