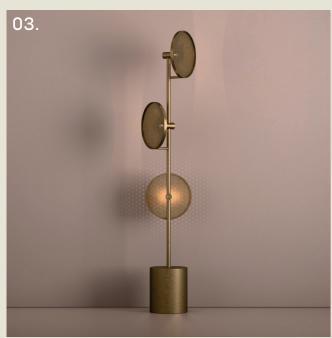

#### CASSI. FLOOR

- 01. Super Matt Black + Satin Brass
- 02. Cobalt Blue + Satin Copper
- 03. Light Pink + Satin Brass
- 04. Burnished Brass
- 05. Super Matt Black + Gloss Black

H 1500mm W 426mm

2 x G9 LED

The Cassi floor lamp showcases a striking interplay of form and material, with dual etched rings gracefully framing two opal glass globes.

Anchored by a bold, weighty stem, it brings a sense of understated opulence—perfect for refined lobbies, lounges, or sophisticated guestroom corners.

27

part of the 85 Collection, designed in the UK, made in Europe.