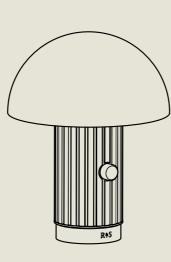

# phi

The Adelphi Building, a splendid representation of Art Deco architecture in London, serves as evidence of the refined design aesthetics prevalent in the 1930s.

The iconic building features distinctive oversized custom dome ceiling lights in the reception area, paying homage to this iconic design era.

The "Phi" range combines this dome shape with vertical faceted columns and brass tones, to emulate designs during this movement.

#### PHI. TABLE

01. Matt Black + Satin Brass

02. Light Pink + Satin Brass

03. Gloss Black

04. Burnished Brass

#### **H** 385mm **W** 300mm

2 x E14 LED

The Phi table lamp pairs a faceted column base with a generous dome top, forming a bold, mushroom-like silhouette. Sculptural yet refined, its architectural base contrasts beautifully with the soft curves above.

A large dimmer switch completes the design, offering both tactile satisfaction and precise control over ambient light.

part of the 85 Collection, designed in the UK, made in Europe.