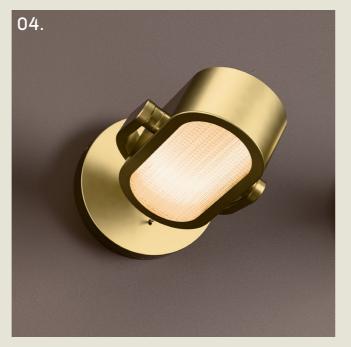

### PHI. FLOOR

- 01. Matt Black + Satin Brass
- 02. Moss Green + Satin Brass
- 03. Light Pink + Satin Brass
- 04. Burnished Brass
- 05. Gloss Black

**H** 1500mm **W** 400mm

2 x E27 LED

01. Moss Green + Satin Brass

02. Light Pink + Satin Brass

03. Gloss Black

04. Burnished Brass

H 119mm W 99mm D 166mm

1 x GU10 LED

With its etched body and saddle bracket for smooth adjustment, the Phi spotlight combines precision with elegance.

Designed for versatility, it functions beautifully as a bedside reading light or as a ceiling- or wall-mounted spotlight to highlight artwork or architectural features. A discreet yet characterful addition to layered lighting schemes.

part of the 85 Collection, designed in the UK, made in Europe.