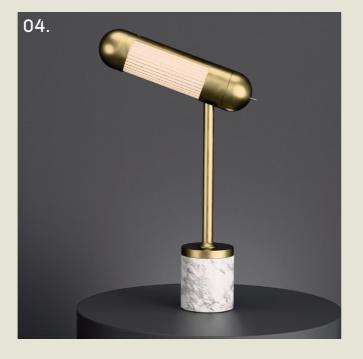

#### **HUDSON**. DESK

- 01. Pastel Violet + Textured Black
- 02. Fern Green + Textured Black
- 03. Telemagenta + Textured Black
- 04. Satin Brass + White Marble
- 05. Gloss Black + Textured Black

H 524mm W 100mm D 287mm

5.8W LED 2700K

The Hudson desk lamp draws on Art Deco influences with its pill-shaped silhouette and finely reeded glass.

A concealed LED light source sits within an acrylic tube, delivering an even, ambient glow. Gently angled atop a substantial base, the piece balances sculptural presence with functional poise.

part of the 85 Collection, designed in the UK, made in Europe.