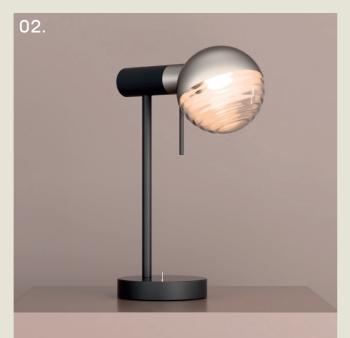

#### CASSI. TABLE

- 01. Super Matt Black + Gloss Black
- 02. Cobalt Blue + Satin Copper
- 03. Moss Green + Satin Brass
- 04. Burnished Brass
- 05. Light Pink + Satin Brass

**H** 525mm **W** 354mm

2 x G9 LED

The Cassi table lamp presents a refined composition of two etched rings, each encircling a softly glowing opal glass globe.

A substantial, sculptural stem adds a sense of quiet luxury, making this piece equally suited to guestroom interiors or elevated public spaces.

25

part of the 85 Collection, designed in the UK, made in Europe.