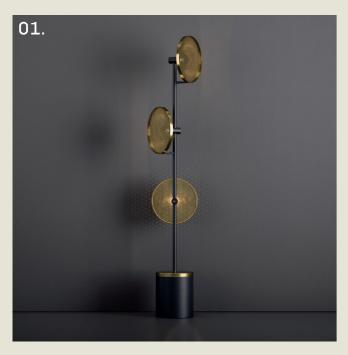

## cassi

The Cassini Division, a striking gap within Saturn's rings, mirrors Art Deco's love for clean lines and symmetry.

This celestial division gracefully carves space, echoing the balanced elegance of Art Deco design amidst Saturn's celestial splendour.

The "Cassi" range showcases etched rings, drawing inspiration from Saturn while blending timeless brass tones and glass globes, reminiscent of classic Art Deco aesthetics.

#### CASSI. TABLE

- 01. Super Matt Black + Gloss Black
- 02. Cobalt Blue + Satin Copper
- 03. Moss Green + Satin Brass
- 04. Burnished Brass
- 05. Light Pink + Satin Brass

**H** 525mm **W** 354mm

2 x G9 LED

The Cassi table lamp presents a refined composition of two etched rings, each encircling a softly glowing opal glass globe.

A substantial, sculptural stem adds a sense of quiet luxury, making this piece equally suited to guestroom interiors or elevated public spaces.

25

part of the 85 Collection, designed in the UK, made in Europe.