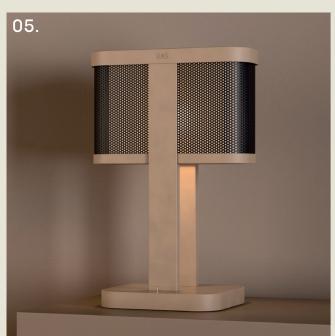

#### CHICAGO. TABLE

- 01. Brushed Bronze + Champagne
- 02. Super Matt Black + Polished Brass
- 03. Grey Beige + Champagne
- 04. Burnished Brass
- 05. Grey Beige + Super Matt Black

H 515mm W 340mm D 250mm

1 x E27 LED

The Chicago table lamp showcases a sleek, curved perforated shade with an internal diffuser, supported by twin rectangular stems and a broad, rounded-square base.

The base includes a convenient toggle switch and an optional USB-C port for effortless device charging.

35

part of the 85 Collection, designed in the UK, made in Europe.