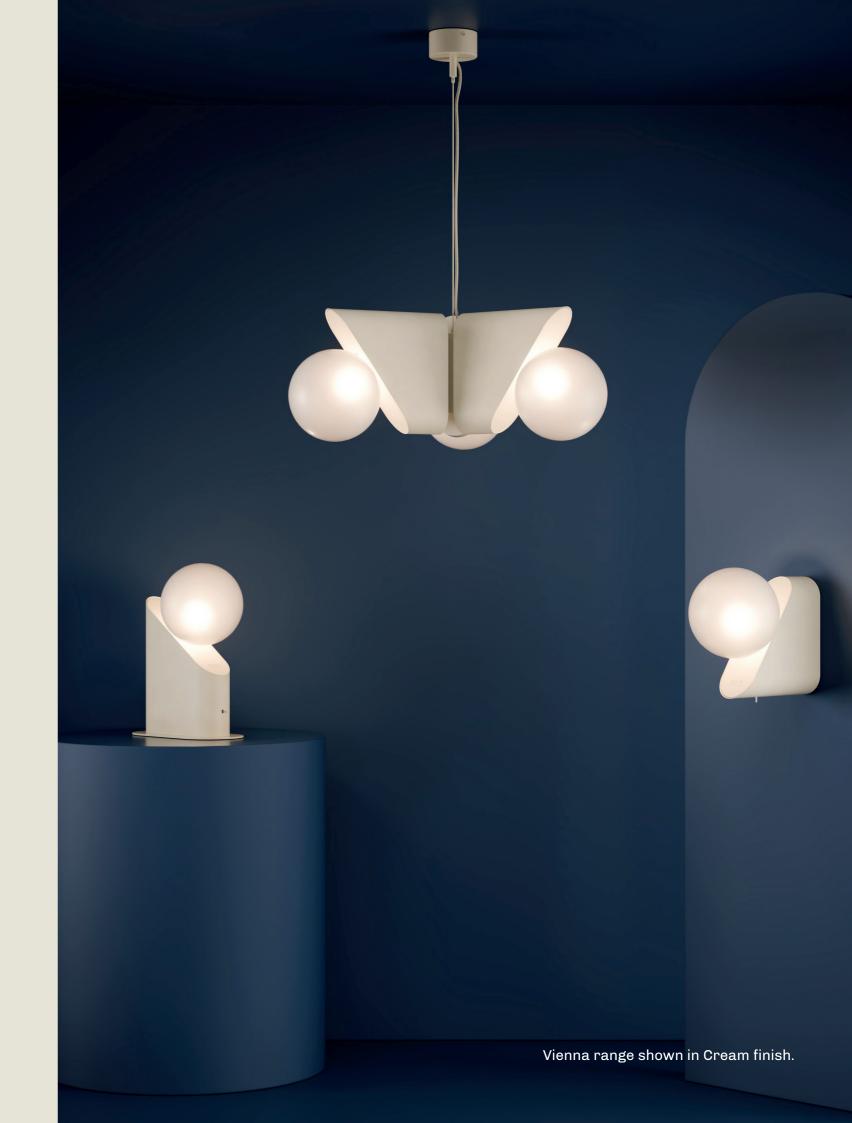

### vienna

Josef Hoffmann was an Austrian architect and designer who played a crucial role in the development of modern design.

He co-founded the Wiener Werkstätte (Vienna Workshop) which emphasised geometric forms and clean lines, key principles that later influenced the Art Deco style.

The "Vienna" range is inspired by these pillars of Art Deco design using geometric shapes arranged in a modern style.

#### VIENNA. TABLE

- 01. Cream
- 02. Super Matt Black + Satin Brass
- 03. Satin Brass
- 04. Fern Green
- 05. Pastel Violet

H 325mm W 150mm D 250mm

1 x G9 LED

The Vienna table lamp features a slim oblong plate base, a sculpted wedgeshaped body with an integrated sleek toggle switch, and a softly glowing opal glass globe that rests gracefully on top.

Inspired by the form of classic bookends, this piece is particularly striking when styled in pairs—framing either side of a bed with effortless elegance.

part of the 85 Collection, designed in the UK, made in Europe.

### VIENNA. PENDANT

- 01. Pastel Violet
- 02. Satin Brass
- 03. Moss Green + Satin Brass
- 04. Cream
- 05. Fern Green

**H** 210mm **W** 535mm **Cable** 1500mm

3 x G9 LED

#### VIENNA. WALL

- 01. Super Matt Black + Satin Brass
- 02. Moss Green + Satin Brass
- 03. Pastel Violet
- 04. Fern Green
- 05. Cream

H 210mm W 150mm D 260mm

1 x G9 LED

The Vienna wall light echoes the sculptural elegance of its table lamp counterpart, featuring a refined wedge-shaped body with a softly diffused globe.

Its minimalist form is designed to sit effortlessly against the wall, offering a warm, ambient glow that enhances guestroom bedsides or hallway spaces with subtle sophistication.

part of the 85 Collection, designed in the UK, made in Europe.