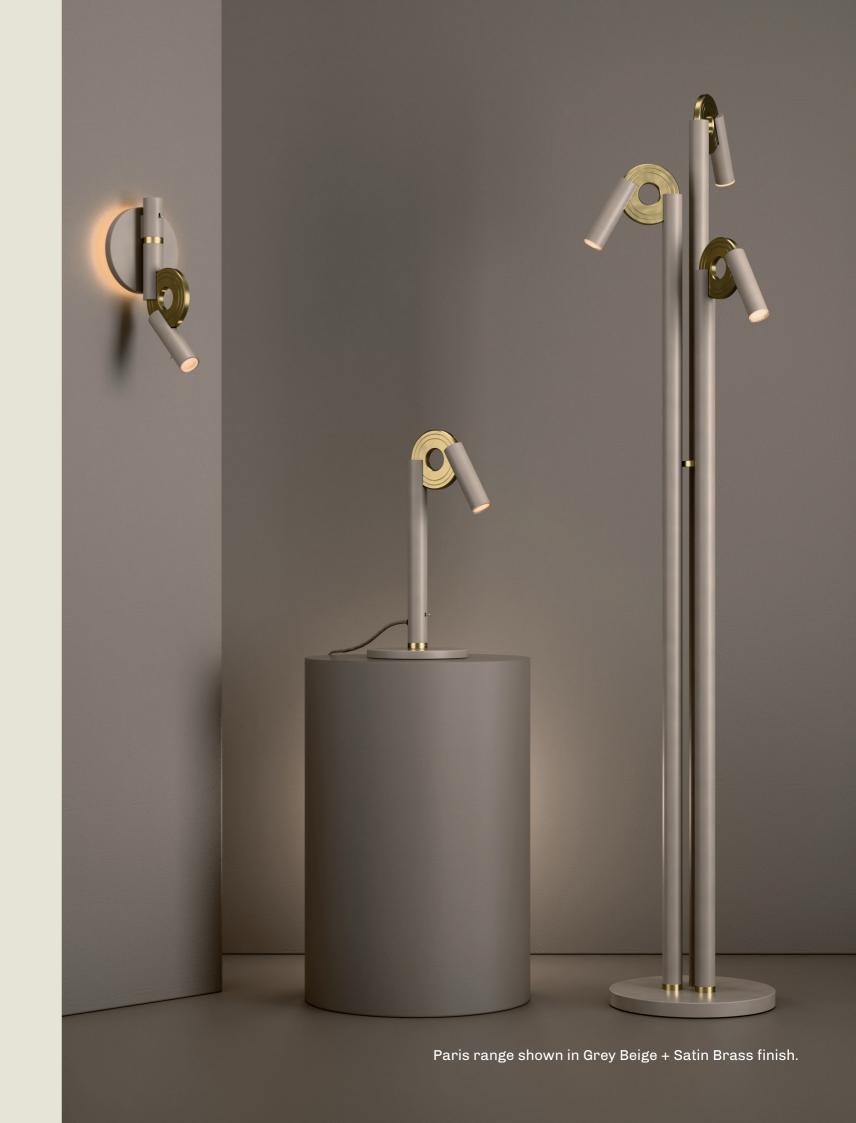

Drawing inspiration from the graceful arches adorning iconic Parisian landmarks, the "Paris" range elegantly merges minimalism with traditional Art Deco elements.

PARIS. DESK

01. Moss Green + Satin Brass

02. Super Matt Black + Satin Brass

03. Cobalt Blue + Satin Copper

04. Light Pink + Satin Brass

05. Burnished Brass

**H** 402mm **W** 180mm **D** 244mm

1 x G9 LED

The Paris desk lamp features an elegant shape inspired by the base of the Eiffel Tower. It is complemented with an etched metal medallion ring that controls the adjustment of the lamp.

The pivoting stem allows for flexible, directional illumination, making it both a functional and stylish addition to any workspace.

89

part of the 85 Collection, designed in the UK, made in Europe.

PARIS. FLOOR

- 01. Burnished Brass
- 02. Light Pink + Satin Brass
- 03. Super Matt Black + Gloss Black
- 04. Cobalt Blue + Satin Copper
- 05. Super Matt Black + Satin Brass

**H** 1600mm **W** 290mm

3 x G9 LED

The Paris floor lamp features the same elegant, arching shape inspired by the base of the Eiffel Tower.

Now with three light sources diffused by frosted acrylic discs that provide a warm, inviting glow, each light is adjustable via the etched metal medallion ring, allowing for flexible illumination.

part of the 85 Collection, designed in the UK, made in Europe.

PARIS. BEDSIDE

- 01. Moss Green + Satin Brass
- 02. Super Matt Black + Gloss Black
- 03. Cobalt Blue + Satin Copper
- 04. Burnished Brass
- 05. Light Pink + Satin Brass

H 306mm W 150mm D 165mm

1 x G9 LED + 3W LED 2700K

ii is beuside Light iii Super Matt black + Satiii bi ass iiilisi

The Paris bedside light features the same elegant etched metal medallion ring to adjust the head for precise illumination.

In addition to its main light source, a backlit halo casts a soft wash of light against the wall, creating a warm, ambient glow perfect for reading or accentuating the surrounding space.

93

part of the 85 Collection, designed in the UK, made in Europe.