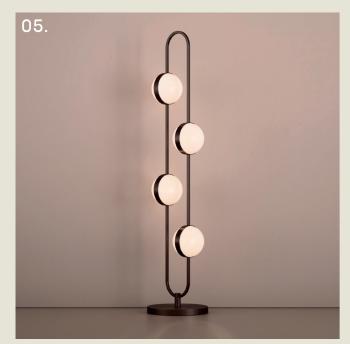

DAISY. FLOOR

- 01. Champagne
- 02. Polished Copper
- 03. Satin Brass
- 04. Grey Beige
- 05. Brushed Bronze

**H** 1380mm **W** 300mm **D** 300mm

32W LED 2700K

DAISY. WALL

- 01. Super Matt Black
- 02. Champagne
- 03. Brushed Bronze
- 04. Satin Brass
- 05. Polished Copper