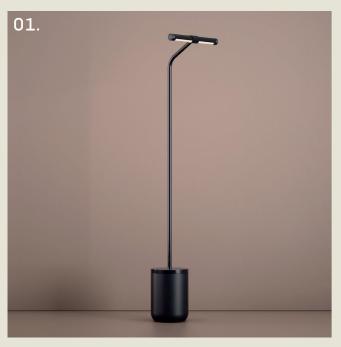

## twist

With the rise of speakeasies and professional bartending during the Art Deco era, the twist-and-pull corkscrew - known for its symmetrical, simple, and functional design - became a staple in cocktail bar toolkits for opening fortified wines like sherry and port.

The "Twist" range is inspired by the traditional bartending tool mirroring the iconic T-shape affixed to a slender cylinder.