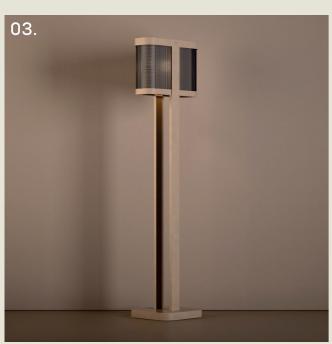

## boston

While Boston is not widely celebrated for its Art Deco architecture, the city is home to one of its earliest expressions in skyscraper form: the Batterymarch Building, completed in 1928.

The "Boston" range draws inspiration from the building's refined verticality and restrained ornamentation—an homage to the subtle elegance of early American interpretations of Art Deco.

#### **BOSTON. TABLE**

- 01. Super Matt Black + Satin Brass
- 02. Satin Brass + Polished Brass
- 03. Super Matt Black + Satin Copper
- 04. Grey Beige + Super Matt Black

#### **H** 300mm **W** 99mm

5.8W LED 2700K

The Boston table lamp combines modern LED technology with timeless Art Deco charm. A reeded glass cylinder encases an internal acrylic diffuser, providing even, ambient illumination.

Its sculptural base is accented with a contrasting band and a curved end—bringing together form and function in a striking silhouette.

part of the 85 Collection, designed in the UK, made in Europe.