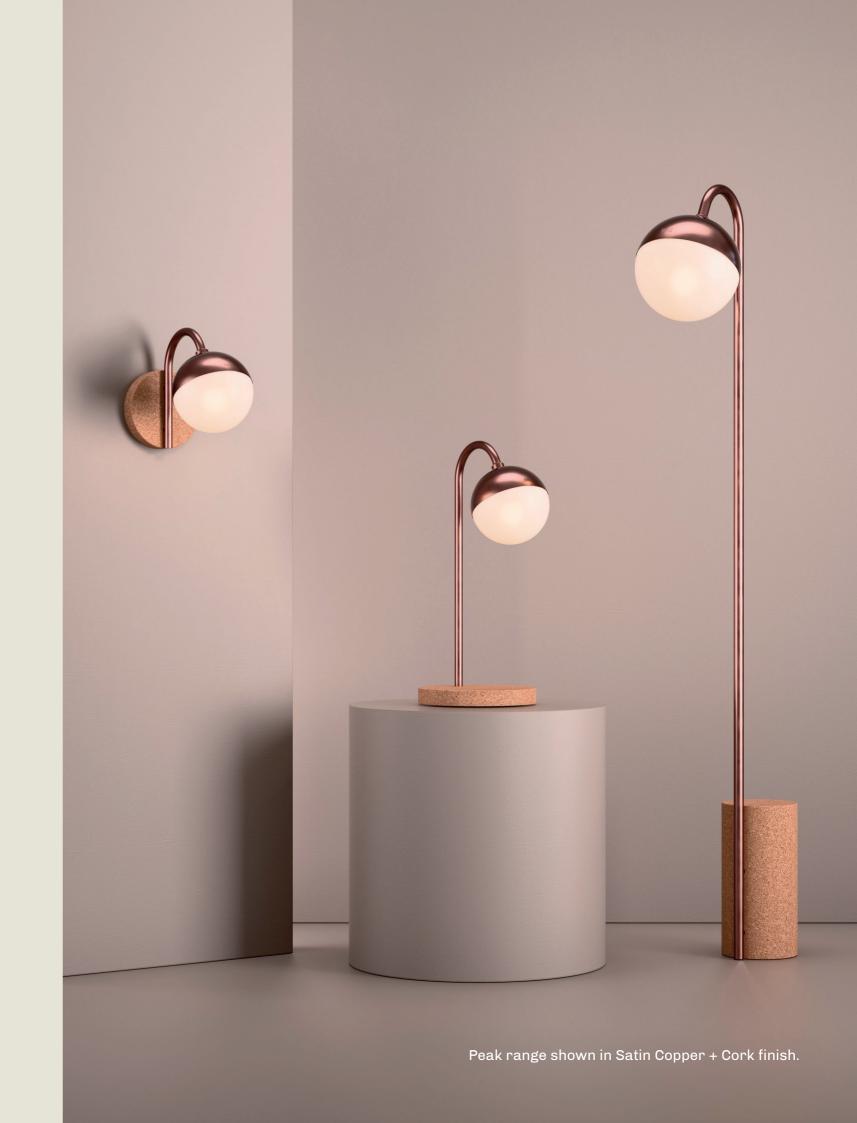

# peak

During the Art Deco era, the peacock's stylised, geometric form symbolised luxury and elegance.

Its vibrant feathers and symmetry complemented the bold lines and rich colours of the style.

The "Peak" range, abbreviated from "Peacock", has a tall curved stem to mirror the graceful neck of the bird and is paired with a special base of your choice to symbolise the majestic patterned feathers.

#### PEAK. DESK

- 01. Champagne + Black Marble
- 02. Super Matt Black + Oak
- 03. Satin Copper + Cork
- 04. Grey Beige + Walnut
- 05. Pearl Orange

H 510mm W 230mm D 300mm

1 x E14 LED

The Peak desk lamp features a curved stem, reminiscent of a peacock's neck, supporting an opal glass globe nestled within a recessed metal cowl.

Its distinctive base can be crafted from a variety of materials, including metal, cork, marble, and wood, offering a range to suit very different aesthetics, complementing many spaces and styles.

97

part of the 85 Collection, designed in the UK, made in Europe.

#### PEAK. WALL

- 01. Satin Brass + White Marble
- 02. Pearl Orange
- 03. Super Matt Black + Oak
- 04. Grey Beige + Walnut
- 05. Satin Copper + Cork

H 225mm W 150mm D 285mm

1 x E14 LED

The Peak wall light echoes the elegant curvature of its table counterpart, with a sleek, peacock-necked stem.

Mounted seamlessly to the wall, it offers a soft, ambient glow while maintaining the same versatile design. The base can be customised in a variety of materials such as metal, cork, marble, or wood.

part of the 85 Collection, designed in the UK, made in Europe.