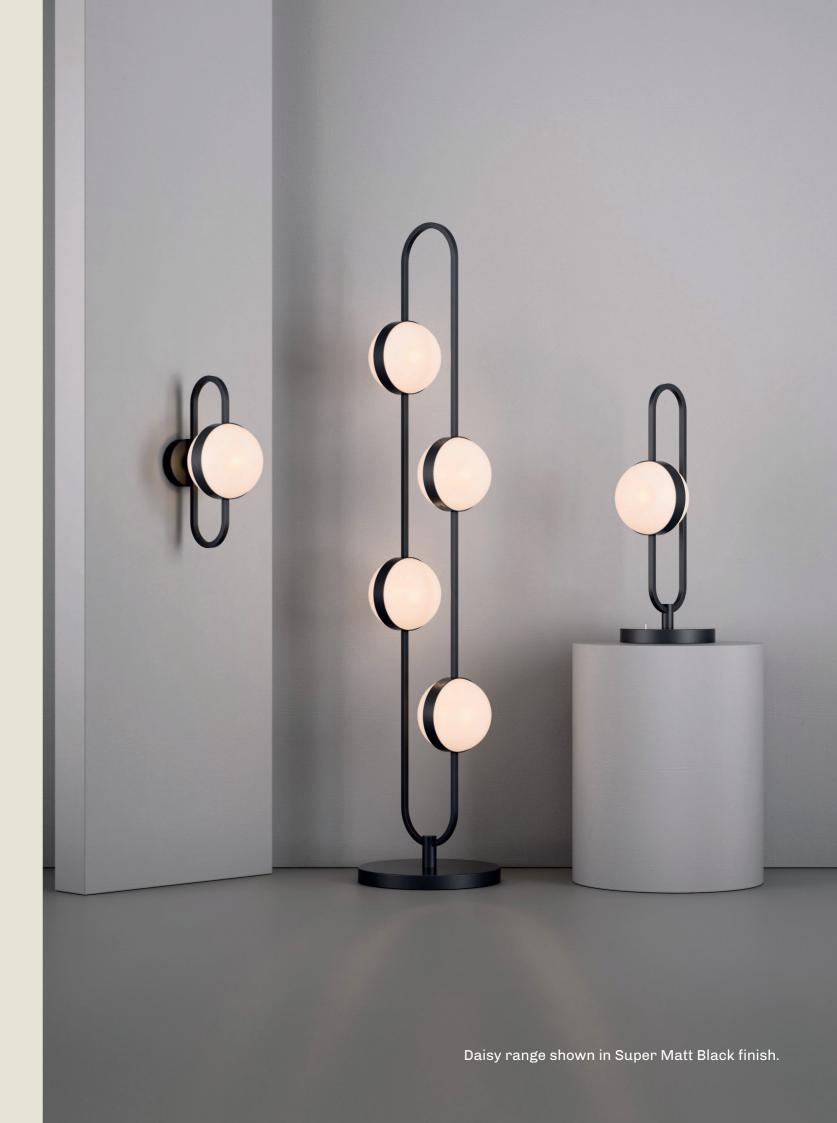

# daisy

Daisy Buchanan is a fictional character in the 1925 novel The Great Gatsby.

The character is a wealthy socialite from Louisville, Kentucky who resides in the fashionable town of East Egg on Long Island during the Jazz Age.

Inspired by the jewels that adorned the socialite as symbols of her wealth, status, and purity, the "Daisy" range strings opal glass globes with curved metal frames in a similar looped fashion.

DAISY. TABLE

- 01. Brushed Bronze
- 02. Satin Brass
- 03. Super Matt Black
- 04. Polished Copper
- 05. Grey Beige

H 540mm W 200mm D 228mm

8W LED 2700K

The Daisy table lamp features a sculptural metal loop, adorned with two semi-spherical opal glass shades reminiscent of gemstones held in a finely crafted setting.

Designed with both style and flexibility in mind, the lamp pivots smoothly from left to right and includes a sleek toggle switch for effortless operation.

part of the 85 Collection, designed in the UK, made in Europe.

DAISY. FLOOR

- 01. Champagne
- 02. Polished Copper
- 03. Satin Brass
- 04. Grey Beige
- 05. Brushed Bronze

**H** 1380mm **W** 300mm **D** 300mm

32W LED 2700K

DAISY. WALL

- 01. Super Matt Black
- 02. Champagne
- 03. Brushed Bronze
- 04. Satin Brass
- 05. Polished Copper

H 352mm W 156mm D 217mm

8W LED 2700K

The Daisy wall light mirrors the shape and elegance of its table counterpart, featuring a refined metal loop adorned with two semi-spherical opal glass shades—evocative of delicate gemstones set within a fine ring.

Fixed in place, this piece offers a soft, ambient glow, bringing a sense of quiet sophistication to bedside settings.

49

part of the 85 Collection, designed in the UK, made in Europe.

 $oldsymbol{48}$ 