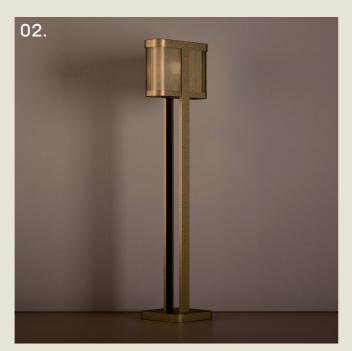

## boston

While Boston is not widely celebrated for its Art Deco architecture, the city is home to one of its earliest expressions in skyscraper form: the Batterymarch Building, completed in 1928.

The "Boston" range draws inspiration from the building's refined verticality and restrained ornamentation—an homage to the subtle elegance of early American interpretations of Art Deco.

#### **BOSTON. TABLE**

- 01. Super Matt Black + Satin Brass
- 02. Satin Brass + Polished Brass
- 03. Super Matt Black + Satin Copper
- 04. Grey Beige + Super Matt Black

#### **H** 300mm **W** 99mm

5.8W LED 2700K

The Boston table lamp combines modern LED technology with timeless Art Deco charm. A reeded glass cylinder encases an internal acrylic diffuser, providing even, ambient illumination.

Its sculptural base is accented with a contrasting band and a curved end—bringing together form and function in a striking silhouette.

part of the 85 Collection, designed in the UK, made in Europe.