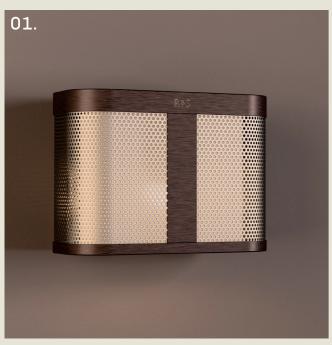

## CHICAGO. WALL

- 01. Brushed Bronze + Champagne
- 02. Burnished Brass
- 03. Super Matt Black + Polished Brass
- 04. Super Matt Black
- 05. Grey Beige + Super Matt Black

**H** 220mm **W** 300mm **D** 160mm

1 x E27 LED