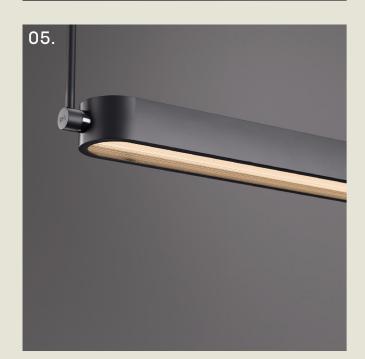

The "Jazz" range, inspired by the form of retro microphones, has the same pivoting feature mounted on a saddle bracket.

JAZZ. DESK

- 01. Super Matt Black + Gloss Black
- 02. Super Matt Black + Satin Copper
- 03. Brushed Bronze
- 04. Grey Beige + Satin Brass
- 05. Burnished Brass

**H** 540mm **W** 200mm

6.5W LED 2700K

The Jazz desk lamp draws inspiration from the iconic silhouette of a vintage jazz microphone, featuring a slender stem and an adjustable saddle bracket.

A prismatic acrylic diffuser softens the light into a warm, ambient glow, while the adjustable form balances functional lighting with sculptural appeal.

69

part of the 85 Collection, designed in the UK, made in Europe.

JAZZ. LINEAR

- 01. Grey Beige + Satin Brass
- 02. Satin Brass + Polished Brass
- 03. Brushed Bronze
- 04. Super Matt Black + Satin Copper
- 05. Super Matt Black + Gloss Black