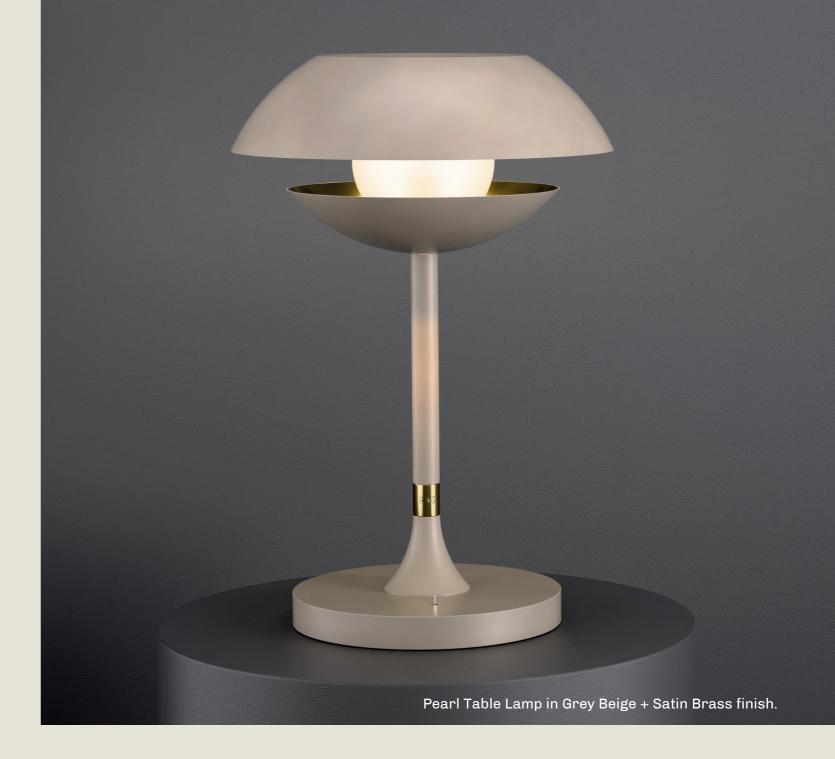

The "Pearl" range takes its inspiration from the oyster renowned for producing lustrous pearls, found in oceans around the world.

PEARL. TABLE

- 01. Pearl Orange + Polished Copper
- 02. Satin Copper + Polished Copper
- 03. Gloss Black + Satin Brass
- 04. Burnished Brass + Satin Brass
- 05. Super Matt Black + Satin Copper

**H** 525mm **W** 350mm

1 x G9 LED

The Pearl table lamp features two metal cowls enclosing an opal glass globe. Its slender, skirted stem features contrasting detailing.

A sophisticated blend of modern design and timeless materials, this lamp provides both style and functionality to any space.

part of the 85 Collection, designed in the UK, made in Europe.

PEARL. PENDANT

- 01. Gloss Black + Satin Brass
- 02. Super Matt Black + Satin Copper
- 03. Grey Beige + Satin Brass
- 04. Satin Copper + Polished Copper
- 05. Burnished Brass + Satin Brass