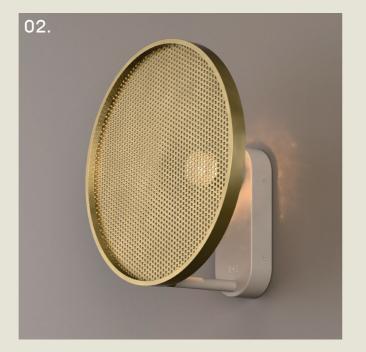

#### SWIZZLE. WALL

- 01. Champagne + Gloss Black
- 02. Grey Beige + Satin Brass
- 03. Burnished Brass
- 04. Coral Red
- 05. Super Matt Black + Satin Brass

H 255mm W 250mm D 131mm

12W LED 2700K

The Swizzle wall light features a sleek, modern design with a perforated disc at the front that creates a soft, ambient glow.

Its clean lines and striking form bring a distinctive, contemporary touch to any wall, offering both style and illumination.

part of the 85 Collection, designed in the UK, made in Europe.