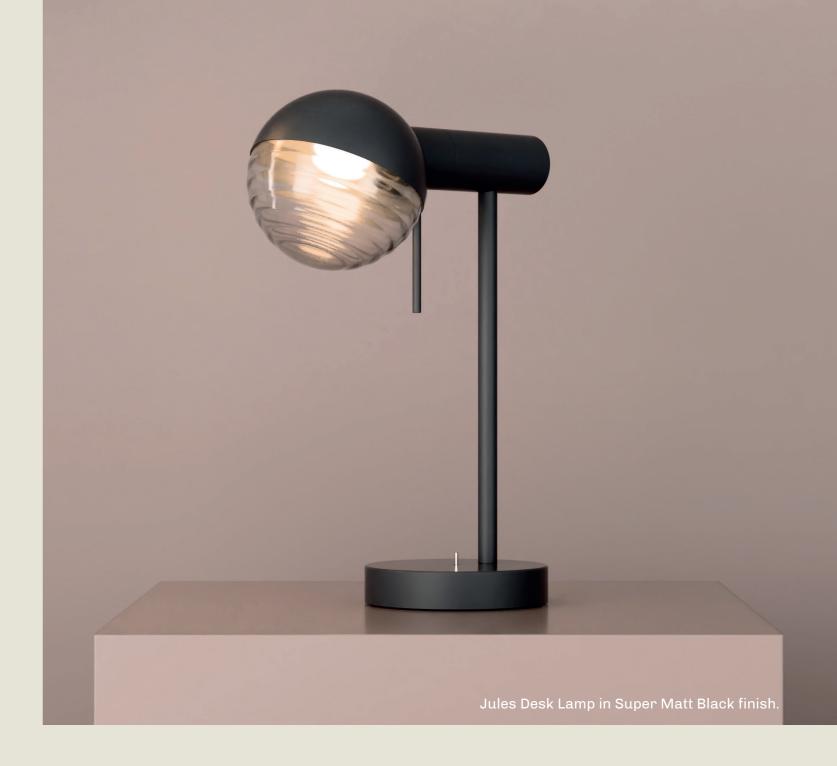

#### JULES. DESK

- 01. Cobalt Blue + Satin Copper
- 02. Super Matt Black + Satin Nickel
- 03. Super Matt Black + Satin Copper
- 04. Super Matt Black + Satin Brass
- 05. Burnished Brass

**H** 410mm **W** 150mm **D** 286mm

1 x E14 LED

The Jules desk lamp features a rippled smoke glass dome gracefully affixed to an angled metal cowl.

Its adjustable design is accented with a tasteful finial, allowing for customisable lighting, while the integrated toggle switch ensures effortless operation.

79

part of the 85 Collection, designed in the UK, made in Europe.

JULES. FLOOR

- 01. Super Matt Black
- 02. Cobalt Blue + Satin Copper
- 03. Burnished Brass
- 04. Super Matt Black + Satin Copper
- 05. Super Matt Black + Satin Nickel