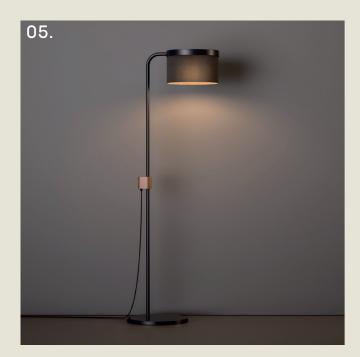

#### HOOP. DESK

- 01. Super Matt Black + Gloss Black
- 02. Super Matt Black + Coral Red
- 03. Super Matt Black + Clay Brown
- 04. Super Matt Black + Satin Brass
- 05. Satin Brass

H 512mm W 200mm D 330mm

1 x E14 LED

The Hoop desk lamp brings both comfort and character to the space. A refined metal cap tops the design, subtly directing light for practical task use.

The stem is accented with a wedge detail housing a sleek, integrated toggle switch. The Hoop desk lamp is finished with a soft linen shade that casts a warm, ambient glow.

part of the 85 Collection, designed in the UK, made in Europe.