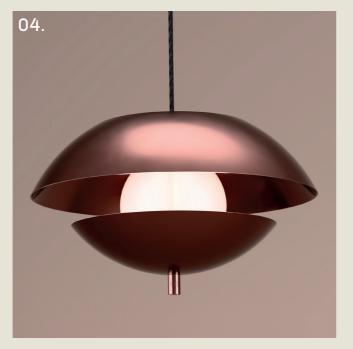

#### **BOSTON. PENDANT**

01. Super Matt Black + Satin Copper 03. Grey Beige + Super Matt Black

02. Super Matt Black + Satin Brass 04. Satin Brass + Polished Brass

Small

**H** 190mm **W** 70mm **Cable** 1500mm 2W LED 2700K

Medium

**H** 370mm **W** 70mm **Cable** 1500mm 5.5W LED 2700K

Large

**H** 590mm **W** 70mm **Cable** 1500mm 9.6W LED 2700K

Boston range shown in Grey Beige + Super Matt Black finish.