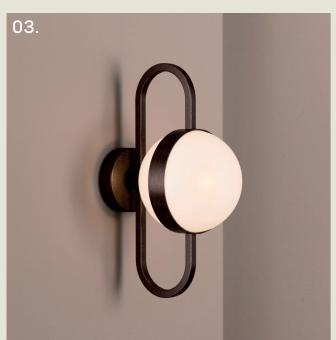

#### PEAK. WALL

- 01. Satin Brass + White Marble
- 02. Pearl Orange
- 03. Super Matt Black + Oak
- 04. Grey Beige + Walnut
- 05. Satin Copper + Cork

H 225mm W 150mm D 285mm

1 x E14 LED

The Peak wall light echoes the elegant curvature of its table counterpart, with a sleek, peacock-necked stem.

Mounted seamlessly to the wall, it offers a soft, ambient glow while maintaining the same versatile design. The base can be customised in a variety of materials such as metal, cork, marble, or wood.

part of the 85 Collection, designed in the UK, made in Europe.