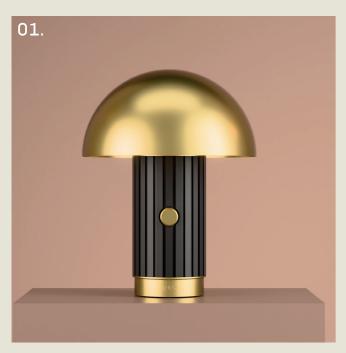

#### PHI. TABLE

01. Matt Black + Satin Brass

02. Light Pink + Satin Brass

03. Gloss Black

04. Burnished Brass

#### **H** 385mm **W** 300mm

2 x E14 LED

The Phi table lamp pairs a faceted column base with a generous dome top, forming a bold, mushroom-like silhouette. Sculptural yet refined, its architectural base contrasts beautifully with the soft curves above.

A large dimmer switch completes the design, offering both tactile satisfaction and precise control over ambient light.

part of the 85 Collection, designed in the UK, made in Europe.