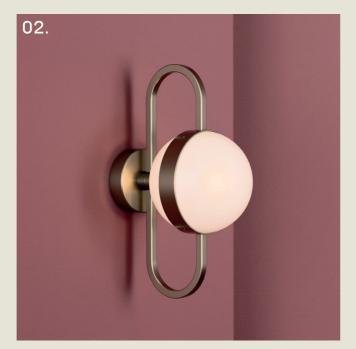

#### PEAK. WALL

- 01. Satin Brass + White Marble
- 02. Pearl Orange
- 03. Super Matt Black + Oak
- 04. Grey Beige + Walnut
- 05. Satin Copper + Cork

H 225mm W 150mm D 285mm

1 x E14 LED

The Peak wall light echoes the elegant curvature of its table counterpart, with a sleek, peacock-necked stem.

Mounted seamlessly to the wall, it offers a soft, ambient glow while maintaining the same versatile design. The base can be customised in a variety of materials such as metal, cork, marble, or wood.

part of the 85 Collection, designed in the UK, made in Europe.