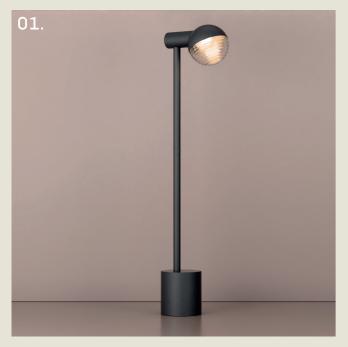

#### JULES. DESK

- 01. Cobalt Blue + Satin Copper
- 02. Super Matt Black + Satin Nickel
- 03. Super Matt Black + Satin Copper
- 04. Super Matt Black + Satin Brass
- 05. Burnished Brass

**H** 410mm **W** 150mm **D** 286mm