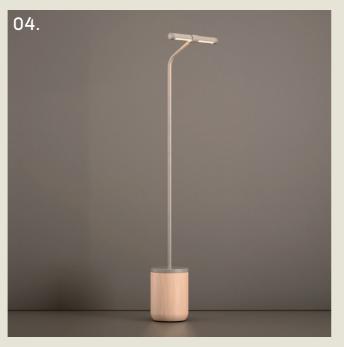

#### PEAK. DESK

- 01. Champagne + Black Marble
- 02. Super Matt Black + Oak
- 03. Satin Copper + Cork
- 04. Grey Beige + Walnut
- 05. Pearl Orange

H 510mm W 230mm D 300mm

1 x E14 LED

The Peak desk lamp features a curved stem, reminiscent of a peacock's neck, supporting an opal glass globe nestled within a recessed metal cowl.

Its distinctive base can be crafted from a variety of materials, including metal, cork, marble, and wood, offering a range to suit very different aesthetics, complementing many spaces and styles.

97

part of the 85 Collection, designed in the UK, made in Europe.