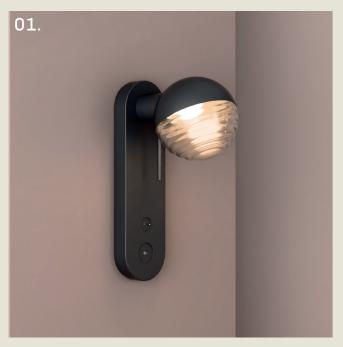

#### JULES. BEDSIDE

- 01. Super Matt Black
- 02. Super Matt Black + Satin Brass
- 03. Cobalt Blue + Satin Copper
- 04. Burnished Brass
- 05. Super Matt Black + Satin Nickel

H 350mm W 145mm D 224mm

1 x E14 LED

The Jules bedside lamp mirrors the design of the desk lamp and wall light, featuring a rippled smoke glass dome encased in a sleek metal cowl.

It is mounted on an oblong backplate and includes a USB-C port for convenient charging, combining elegant design with modern functionality.

part of the 85 Collection, designed in the UK, made in Europe.