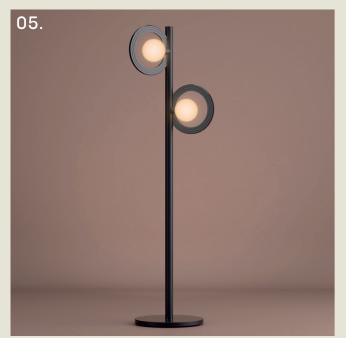

#### CASSI. FLOOR

- 01. Super Matt Black + Satin Brass
- 02. Cobalt Blue + Satin Copper
- 03. Light Pink + Satin Brass
- 04. Burnished Brass
- 05. Super Matt Black + Gloss Black

H 1500mm W 426mm

2 x G9 LED

The Cassi floor lamp showcases a striking interplay of form and material, with dual etched rings gracefully framing two opal glass globes.

Anchored by a bold, weighty stem, it brings a sense of understated opulence—perfect for refined lobbies, lounges, or sophisticated guestroom corners.

27

part of the 85 Collection, designed in the UK, made in Europe.