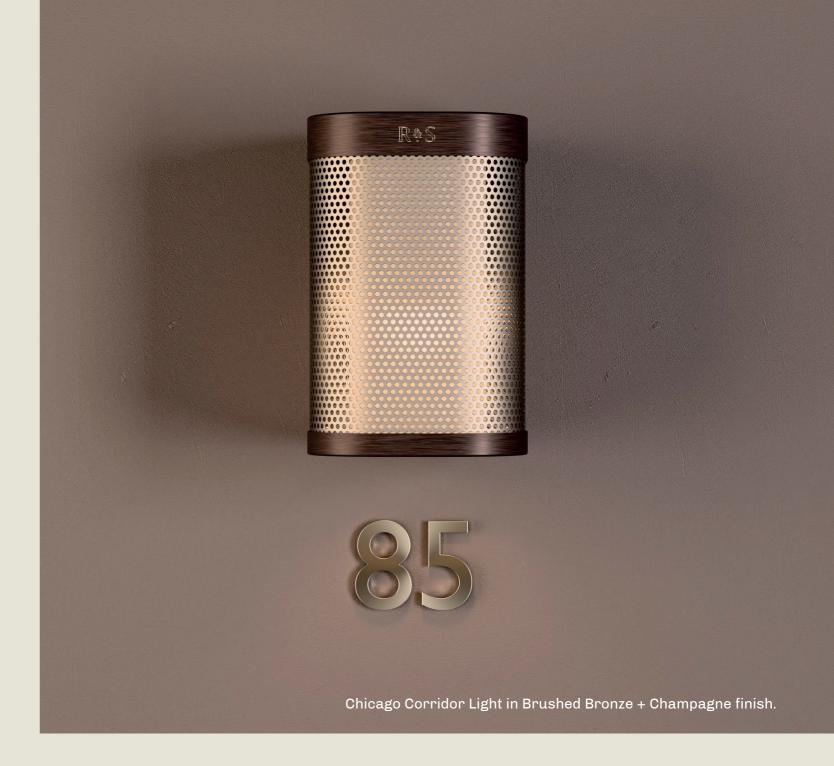

#### CHICAGO. CORRIDOR

- 01. Burnished Brass
- 02. Super Matt Black + Polished Brass
- 03. Satin Brass + Super Matt Black
- 04. Grey Beige + Champagne
- 05. Super Matt Black

H 220mm W 144mm D 160mm

1 x E27 LED

The Chicago corridor wall light features a slim, low-profile design, ideal for hotel corridors and placement above guestroom numbers.

An internal diffuser casts a gentle ambient glow, directing light downward to subtly illuminate signage—combining functionality with elegant, decorative appeal.

part of the 85 Collection, designed in the UK, made in Europe.