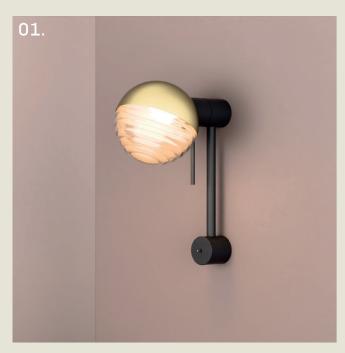

#### HUDSON. WALL

- 01. Fern Green
- 02. Gloss Black
- 03. Burnished Brass
- 04. Telemagenta
- 05. Satin Brass

**H** 300mm **W** 90mm **D** 134mm

5.8W LED 2700K

Echoing the refined silhouette of the desk lamp, the Hudson wall light features a pill-shaped form with reeded glass and a diffused LED light source housed within an acrylic tube.

Fixed in place for a clean, architectural look, it brings a touch of Art Deco elegance to corridors, bedside settings, or feature walls.

part of the 85 Collection, designed in the UK, made in Europe.