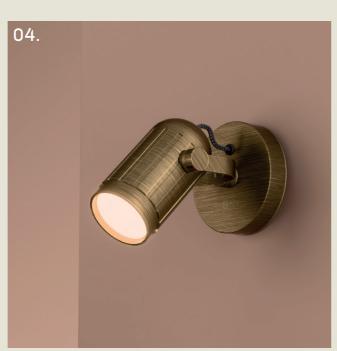

02. Light Pink + Satin Brass

03. Gloss Black

04. Burnished Brass

H 119mm W 99mm D 166mm

1 x GU10 LED

With its etched body and saddle bracket for smooth adjustment, the Phi spotlight combines precision with elegance.

Designed for versatility, it functions beautifully as a bedside reading light or as a ceiling- or wall-mounted spotlight to highlight artwork or architectural features. A discreet yet characterful addition to layered lighting schemes.

part of the 85 Collection, designed in the UK, made in Europe.