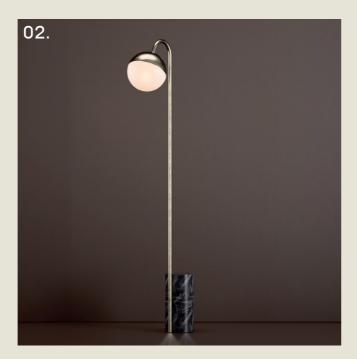

#### **BOSTON. TABLE**

- 01. Super Matt Black + Satin Brass
- 02. Satin Brass + Polished Brass
- 03. Super Matt Black + Satin Copper
- 04. Grey Beige + Super Matt Black

#### **H** 300mm **W** 99mm

5.8W LED 2700K

The Boston table lamp combines modern LED technology with timeless Art Deco charm. A reeded glass cylinder encases an internal acrylic diffuser, providing even, ambient illumination.

Its sculptural base is accented with a contrasting band and a curved end—bringing together form and function in a striking silhouette.

part of the 85 Collection, designed in the UK, made in Europe.