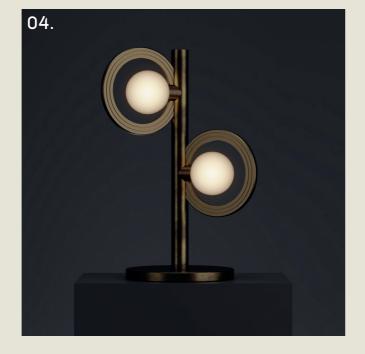

#### CASSI. TABLE

- 01. Super Matt Black + Gloss Black
- 02. Cobalt Blue + Satin Copper
- 03. Moss Green + Satin Brass
- 04. Burnished Brass
- 05. Light Pink + Satin Brass

**H** 525mm **W** 354mm

2 x G9 LED

The Cassi table lamp presents a refined composition of two etched rings, each encircling a softly glowing opal glass globe.

A substantial, sculptural stem adds a sense of quiet luxury, making this piece equally suited to guestroom interiors or elevated public spaces.

25

part of the 85 Collection, designed in the UK, made in Europe.