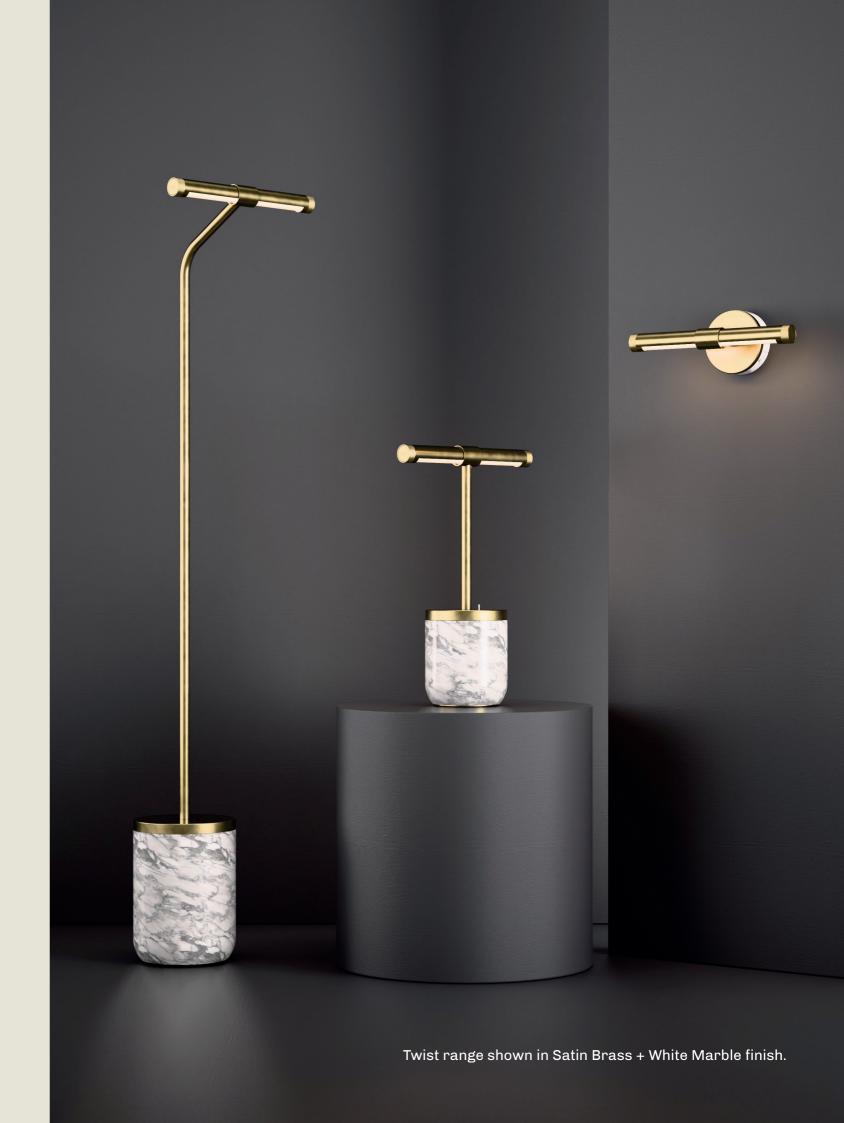

## twist

With the rise of speakeasies and professional bartending during the Art Deco era, the twist-and-pull corkscrew - known for its symmetrical, simple, and functional design - became a staple in cocktail bar toolkits for opening fortified wines like sherry and port.

The "Twist" range is inspired by the traditional bartending tool mirroring the iconic T-shape affixed to a slender cylinder.

#### TWIST. TABLE

- 01. Champagne + Black Marble
- 02. Satin Brass + White Marble
- 03. Champagne + Walnut
- 04. Grey Beige + Oak
- 05. Gloss Black + Super Matt Black

H 500mm W 340mm D 160mm

4.3W LED 2700K

The Twist table lamp features two rotating light sources, set on a robust base that houses a sleek toggle switch.

Its T-shaped design allows for dual illumination, offering both ambient uplight and focused task lighting. The base can be customised in a variety of materials, including metal, cork, marble, or wood.

part of the 85 Collection, designed in the UK, made in Europe.

TWIST. FLOOR

- 01. Gloss Black + Super Matt Black
- 02. Super Matt Black + Cork
- 03. Champagne + Black Marble
- 04. Grey Beige + Oak
- 05. Satin Brass + White Marble

**H** 1500mm **W** 340mm **D** 295mm

4.3W LED 2700K

TWIST. WALL

- 01. Champagne + Black Marble
- 02. Super Matt Black + Cork
- 03. Satin Brass + White Marble
- 04. Champagne + Walnut
- 05. Grey Beige + Oak

H 123mm W 340mm D 140mm

4.3W LED 2700K

The Twist wall light features dual rotating heads that offer adaptable illumination. When mounted horizontally, it functions beautifully as both a decorative and practical picture light.

Positioned vertically, it delivers a dynamic interplay of direct and indirect light, enhancing any space with its sculptural form.

part of the 85 Collection, designed in the UK, made in Europe.