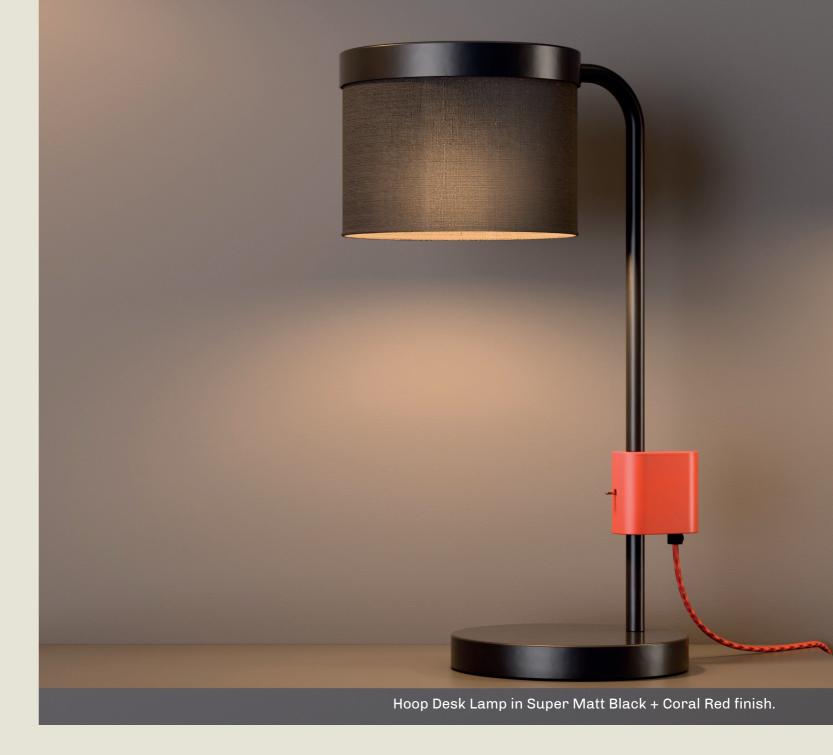

# hoop

Basketball grew in popularity during the Art Deco era and was particularly popular in urban areas, where many buildings were being constructed in this new architectural style.

The "Hoop" range draws inspiration from the shapes and form of the basket with a circular frame and linen lampshade, paying homage to the rim and net of the goal structure.

#### HOOP. DESK

- 01. Super Matt Black + Gloss Black
- 02. Super Matt Black + Coral Red
- 03. Super Matt Black + Clay Brown
- 04. Super Matt Black + Satin Brass
- 05. Satin Brass

H 512mm W 200mm D 330mm

1 x E14 LED

The Hoop desk lamp brings both comfort and character to the space. A refined metal cap tops the design, subtly directing light for practical task use.

The stem is accented with a wedge detail housing a sleek, integrated toggle switch. The Hoop desk lamp is finished with a soft linen shade that casts a warm, ambient glow.

part of the 85 Collection, designed in the UK, made in Europe.