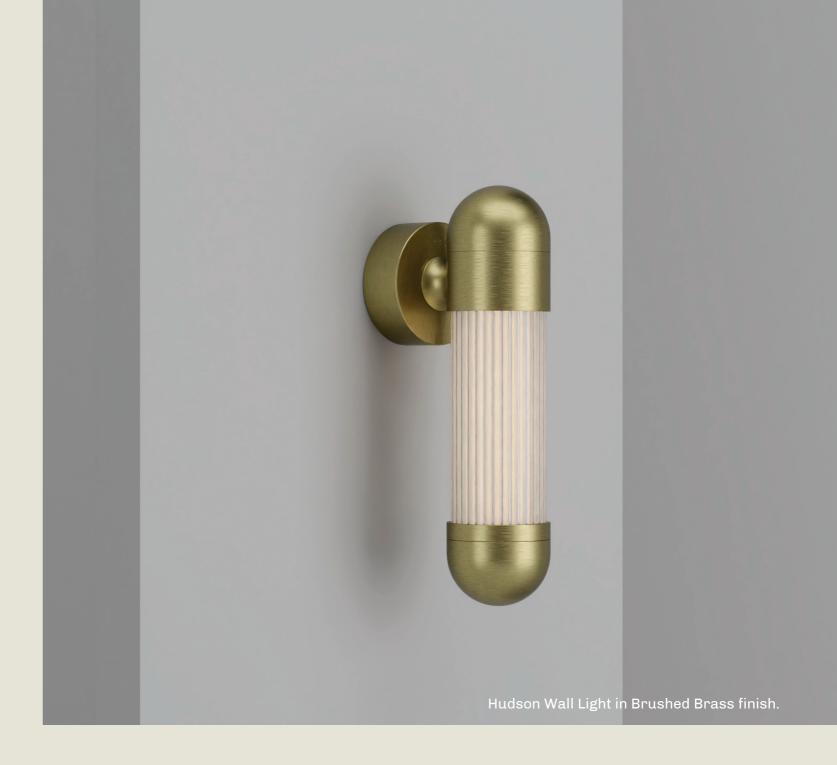

## hudson

The New York Central Hudson, constructed between 1927 and 1938, gained widespread popularity as a steam locomotive.

These sleek locomotives became a prominent fixture in NYC advertising, showcasing an Art Deco streamlined covering.

The "Hudson" range draws its inspiration from the locomotive's form and incorporates mid-century reeded glass to enhance its sleek design.

#### HUDSON. WALL

- 01. Fern Green
- 02. Gloss Black
- 03. Burnished Brass
- 04. Telemagenta
- 05. Satin Brass

**H** 300mm **W** 90mm **D** 134mm

5.8W LED 2700K

Echoing the refined silhouette of the desk lamp, the Hudson wall light features a pill-shaped form with reeded glass and a diffused LED light source housed within an acrylic tube.

Fixed in place for a clean, architectural look, it brings a touch of Art Deco elegance to corridors, bedside settings, or feature walls.

part of the 85 Collection, designed in the UK, made in Europe.