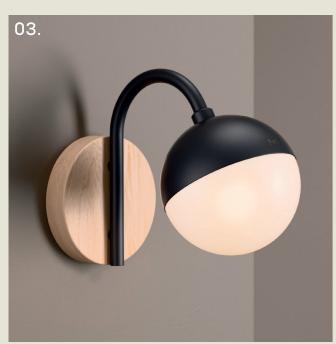

# peak

During the Art Deco era, the peacock's stylised, geometric form symbolised luxury and elegance.

Its vibrant feathers and symmetry complemented the bold lines and rich colours of the style.

The "Peak" range, abbreviated from "Peacock", has a tall curved stem to mirror the graceful neck of the bird and is paired with a special base of your choice to symbolise the majestic patterned feathers.

#### PEAK. DESK

- 01. Champagne + Black Marble
- 02. Super Matt Black + Oak
- 03. Satin Copper + Cork
- 04. Grey Beige + Walnut
- 05. Pearl Orange

H 510mm W 230mm D 300mm

1 x E14 LED

The Peak desk lamp features a curved stem, reminiscent of a peacock's neck, supporting an opal glass globe nestled within a recessed metal cowl.

Its distinctive base can be crafted from a variety of materials, including metal, cork, marble, and wood, offering a range to suit very different aesthetics, complementing many spaces and styles.

97

part of the 85 Collection, designed in the UK, made in Europe.