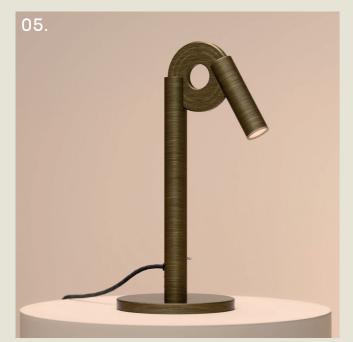

#### **BOSTON. TABLE**

- 01. Super Matt Black + Satin Brass
- 02. Satin Brass + Polished Brass
- 03. Super Matt Black + Satin Copper
- 04. Grey Beige + Super Matt Black

#### **H** 300mm **W** 99mm

5.8W LED 2700K

The Boston table lamp combines modern LED technology with timeless Art Deco charm. A reeded glass cylinder encases an internal acrylic diffuser, providing even, ambient illumination.

Its sculptural base is accented with a contrasting band and a curved end—bringing together form and function in a striking silhouette.

part of the 85 Collection, designed in the UK, made in Europe.