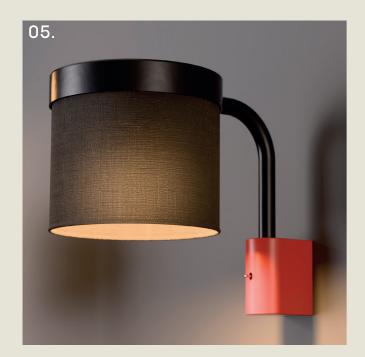

# hoop

Basketball grew in popularity during the Art Deco era and was particularly popular in urban areas, where many buildings were being constructed in this new architectural style.

The "Hoop" range draws inspiration from the shapes and form of the basket with a circular frame and linen lampshade, paying homage to the rim and net of the goal structure.

## HOOP. WALL

- 01. Super Matt Black + Satin Brass
- 02. Super Matt Black + Gloss Black
- 03. Satin Brass
- 04. Super Matt Black + Clay Brown
- 05. Super Matt Black + Coral Red

**H** 202mm **W** 150mm **D** 265mm

1 x E14 LED