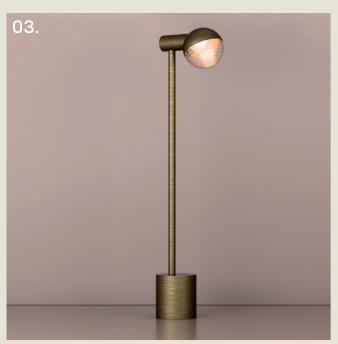

79

part of the 85 Collection, designed in the UK, made in Europe.

JULES. FLOOR

- 01. Super Matt Black
- 02. Cobalt Blue + Satin Copper
- 03. Burnished Brass
- 04. Super Matt Black + Satin Copper
- 05. Super Matt Black + Satin Nickel

H 1403mm W 200mm D 362mm

1 x E27 LED

The Jules floor lamp exudes opulence with its large, rippled smoke glass dome that commands attention.

Supported by a grand base, the lamp offers a striking, fixed presence, providing a sense of luxury and sophistication to any room.

81

part of the 85 Collection, designed in the UK, made in Europe.