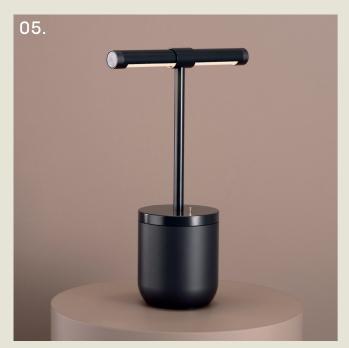

#### TWIST. TABLE

- 01. Champagne + Black Marble
- 02. Satin Brass + White Marble
- 03. Champagne + Walnut
- 04. Grey Beige + Oak
- 05. Gloss Black + Super Matt Black

H 500mm W 340mm D 160mm

4.3W LED 2700K

The Twist table lamp features two rotating light sources, set on a robust base that houses a sleek toggle switch.

Its T-shaped design allows for dual illumination, offering both ambient uplight and focused task lighting. The base can be customised in a variety of materials, including metal, cork, marble, or wood.

part of the 85 Collection, designed in the UK, made in Europe.

TWIST. FLOOR

- 01. Gloss Black + Super Matt Black
- 02. Super Matt Black + Cork
- 03. Champagne + Black Marble
- 04. Grey Beige + Oak
- 05. Satin Brass + White Marble