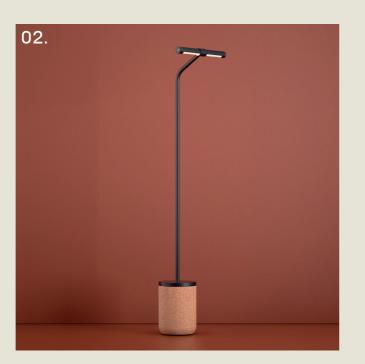

#### PEAK. DESK

- 01. Champagne + Black Marble
- 02. Super Matt Black + Oak
- 03. Satin Copper + Cork
- 04. Grey Beige + Walnut
- 05. Pearl Orange

H 510mm W 230mm D 300mm

1 x E14 LED

The Peak desk lamp features a curved stem, reminiscent of a peacock's neck, supporting an opal glass globe nestled within a recessed metal cowl.

Its distinctive base can be crafted from a variety of materials, including metal, cork, marble, and wood, offering a range to suit very different aesthetics, complementing many spaces and styles.

97

part of the 85 Collection, designed in the UK, made in Europe.