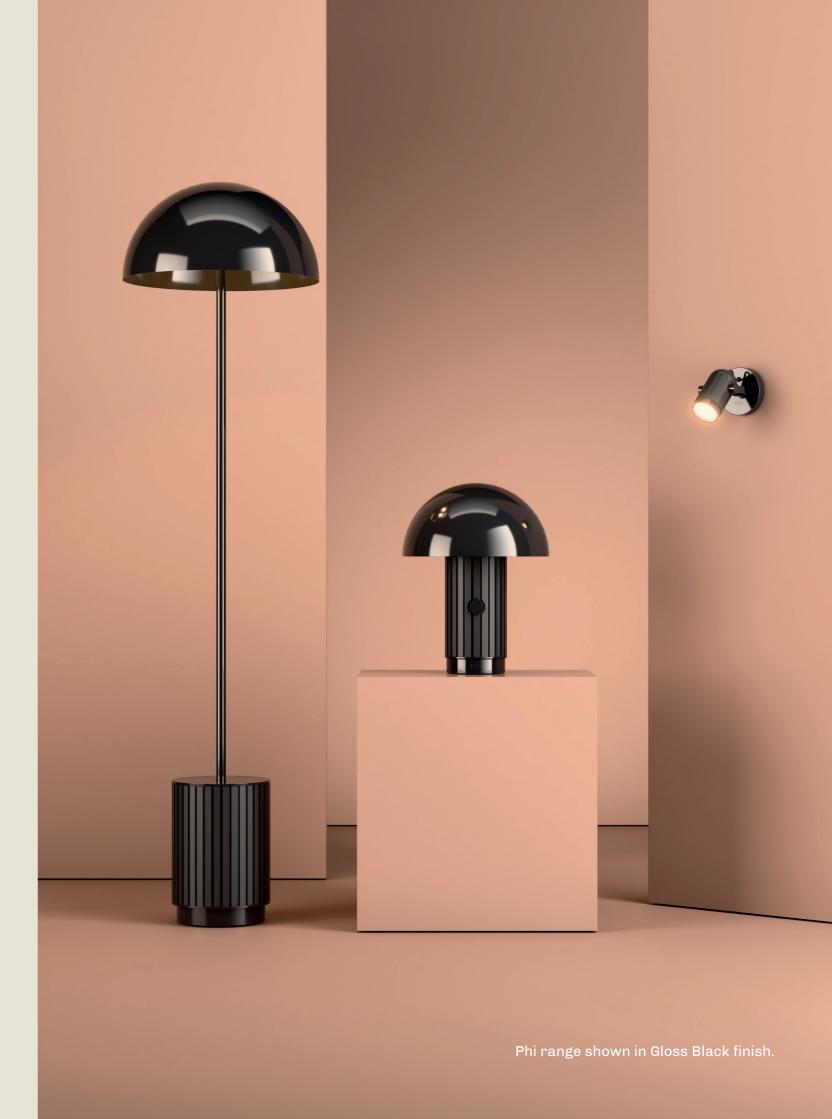

# phi

The Adelphi Building, a splendid representation of Art Deco architecture in London, serves as evidence of the refined design aesthetics prevalent in the 1930s.

The iconic building features distinctive oversized custom dome ceiling lights in the reception area, paying homage to this iconic design era.

The "Phi" range combines this dome shape with vertical faceted columns and brass tones, to emulate designs during this movement.

#### PHI. TABLE

01. Matt Black + Satin Brass

02. Light Pink + Satin Brass

03. Gloss Black

04. Burnished Brass

#### **H** 385mm **W** 300mm

2 x E14 LED

The Phi table lamp pairs a faceted column base with a generous dome top, forming a bold, mushroom-like silhouette. Sculptural yet refined, its architectural base contrasts beautifully with the soft curves above.

A large dimmer switch completes the design, offering both tactile satisfaction and precise control over ambient light.

part of the 85 Collection, designed in the UK, made in Europe.

### PHI. FLOOR

- 01. Matt Black + Satin Brass
- 02. Moss Green + Satin Brass
- 03. Light Pink + Satin Brass
- 04. Burnished Brass
- 05. Gloss Black

**H** 1500mm **W** 400mm

2 x E27 LED

01. Moss Green + Satin Brass

02. Light Pink + Satin Brass

03. Gloss Black

04. Burnished Brass

H 119mm W 99mm D 166mm

1 x GU10 LED

With its etched body and saddle bracket for smooth adjustment, the Phi spotlight combines precision with elegance.

Designed for versatility, it functions beautifully as a bedside reading light or as a ceiling- or wall-mounted spotlight to highlight artwork or architectural features. A discreet yet characterful addition to layered lighting schemes.

part of the 85 Collection, designed in the UK, made in Europe.