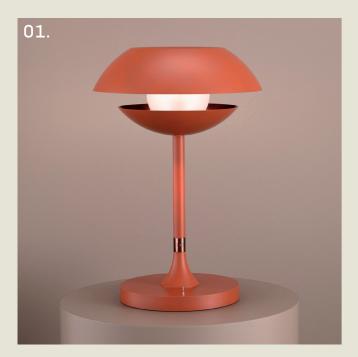

The "Pearl" range takes its inspiration from the oyster renowned for producing lustrous pearls, found in oceans around the world.

PEARL. TABLE

- 01. Pearl Orange + Polished Copper
- 02. Satin Copper + Polished Copper
- 03. Gloss Black + Satin Brass
- 04. Burnished Brass + Satin Brass
- 05. Super Matt Black + Satin Copper

**H** 525mm **W** 350mm

1 x G9 LED

The Pearl table lamp features two metal cowls enclosing an opal glass globe. Its slender, skirted stem features contrasting detailing.

A sophisticated blend of modern design and timeless materials, this lamp provides both style and functionality to any space.