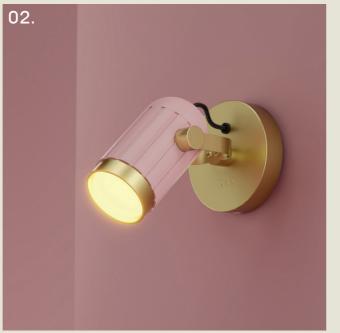

### PHI. FLOOR

- 01. Matt Black + Satin Brass
- 02. Moss Green + Satin Brass
- 03. Light Pink + Satin Brass
- 04. Burnished Brass
- 05. Gloss Black

**H** 1500mm **W** 400mm

2 x E27 LED

01. Moss Green + Satin Brass

02. Light Pink + Satin Brass

03. Gloss Black

04. Burnished Brass

H 119mm W 99mm D 166mm

1 x GU10 LED

With its etched body and saddle bracket for smooth adjustment, the Phi spotlight combines precision with elegance.

Designed for versatility, it functions beautifully as a bedside reading light or as a ceiling- or wall-mounted spotlight to highlight artwork or architectural features. A discreet yet characterful addition to layered lighting schemes.