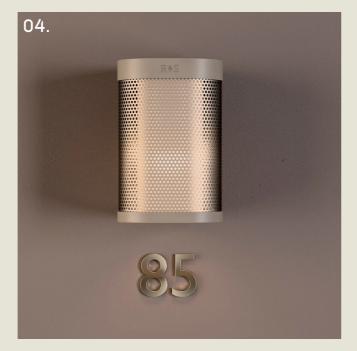

Established in 1939, R&S Robertson has built a longstanding reputation in decorative lighting. With over 80 years of experience, we continue to take pride in our commitment to quality, craftsmanship, and enhancing hospitality and leisure spaces through considered lighting solutions.

Each piece in the collection reflects both our heritage and our ongoing commitment to thoughtful design and refined craftsmanship.

To mark our 85th year, we introduced '85 by R&S'—a collection that reflects our heritage in decorative lighting. Blending the clean lines of modern design with subtle Art Deco influences, the range pays tribute to the era in which R&S Robertson began.

The collection is designed and manufactured in Europe on a project-by-project basis, offering specifiers the flexibility to customise dimensions, finishes, and materials to suit any interior—while ensuring lead times align with project schedules.