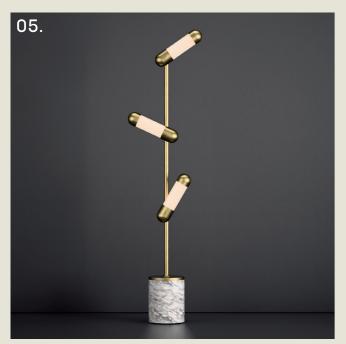

#### HUDSON. FLOOR

- 01. Gloss Black + Textured Black
- 02. Satin Brass + Grey Beige
- 03. Pastel Violet
- 04. Burnished Brass
- 05. Satin Brass + White Marble

**H** 1617mm **W** 200mm

17.4W LED 2700K

The Hudson floor lamp makes a bold statement with three reeded glass heads set at jaunty angles, each casting a soft, even glow through an acrylic diffuser.

The asymmetrical arrangement creates a dynamic, sculptural presence, while the rounded form and substantial base echo the lamp's Art Deco roots.

part of the 85 Collection, designed in the UK, made in Europe.