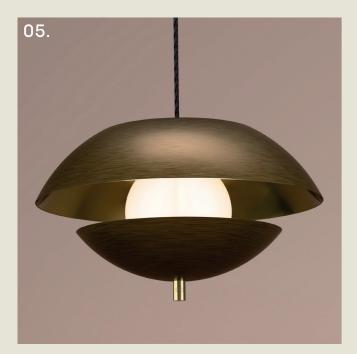

## pearl

Pearls became a symbol of elegance and luxury during the Art Deco movement, adorning the necks, wrists, and ears of fashionable women across the globe.

Their timeless allure and iridescent lustre perfectly complemented the geometric shapes and bold designs characteristic of Art Deco jewellery.

The "Pearl" range takes its inspiration from the oyster renowned for producing lustrous pearls, found in oceans around the world.

PEARL. TABLE

- 01. Pearl Orange + Polished Copper
- 02. Satin Copper + Polished Copper
- 03. Gloss Black + Satin Brass
- 04. Burnished Brass + Satin Brass
- 05. Super Matt Black + Satin Copper

**H** 525mm **W** 350mm

1 x G9 LED

The Pearl table lamp features two metal cowls enclosing an opal glass globe. Its slender, skirted stem features contrasting detailing.

A sophisticated blend of modern design and timeless materials, this lamp provides both style and functionality to any space.

part of the 85 Collection, designed in the UK, made in Europe.

PEARL. PENDANT

- 01. Gloss Black + Satin Brass
- 02. Super Matt Black + Satin Copper
- 03. Grey Beige + Satin Brass
- 04. Satin Copper + Polished Copper
- 05. Burnished Brass + Satin Brass