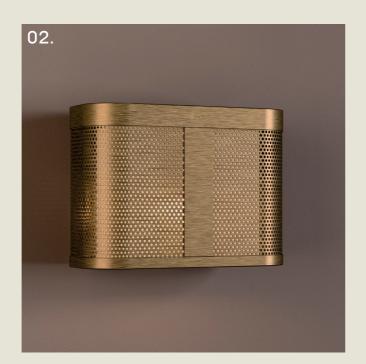

## CHICAGO. WALL

- 01. Brushed Bronze + Champagne
- 02. Burnished Brass
- 03. Super Matt Black + Polished Brass
- 04. Super Matt Black
- 05. Grey Beige + Super Matt Black

**H** 220mm **W** 300mm **D** 160mm

1 x E27 LED