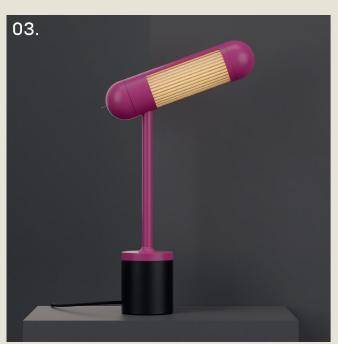

#### **HUDSON**. DESK

- 01. Pastel Violet + Textured Black
- 02. Fern Green + Textured Black
- 03. Telemagenta + Textured Black
- 04. Satin Brass + White Marble
- 05. Gloss Black + Textured Black

H 524mm W 100mm D 287mm

5.8W LED 2700K

The Hudson desk lamp draws on Art Deco influences with its pill-shaped silhouette and finely reeded glass.

A concealed LED light source sits within an acrylic tube, delivering an even, ambient glow. Gently angled atop a substantial base, the piece balances sculptural presence with functional poise.

part of the 85 Collection, designed in the UK, made in Europe.