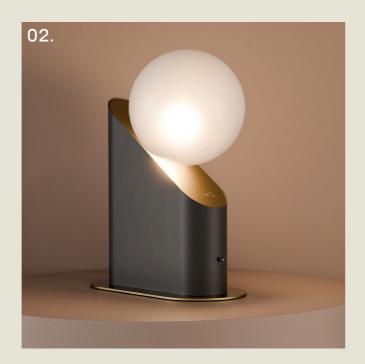

#### VIENNA. TABLE

- 01. Cream
- 02. Super Matt Black + Satin Brass
- 03. Satin Brass
- 04. Fern Green
- 05. Pastel Violet

H 325mm W 150mm D 250mm

1 x G9 LED

The Vienna table lamp features a slim oblong plate base, a sculpted wedgeshaped body with an integrated sleek toggle switch, and a softly glowing opal glass globe that rests gracefully on top.

Inspired by the form of classic bookends, this piece is particularly striking when styled in pairs—framing either side of a bed with effortless elegance.

part of the 85 Collection, designed in the UK, made in Europe.