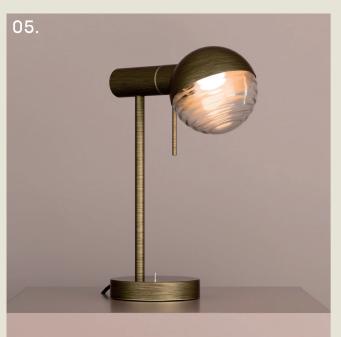

#### JULES. DESK

- 01. Cobalt Blue + Satin Copper
- 02. Super Matt Black + Satin Nickel
- 03. Super Matt Black + Satin Copper
- 04. Super Matt Black + Satin Brass
- 05. Burnished Brass

**H** 410mm **W** 150mm **D** 286mm

1 x E14 LED

The Jules desk lamp features a rippled smoke glass dome gracefully affixed to an angled metal cowl.

Its adjustable design is accented with a tasteful finial, allowing for customisable lighting, while the integrated toggle switch ensures effortless operation.

79

part of the 85 Collection, designed in the UK, made in Europe.

JULES. FLOOR

- 01. Super Matt Black
- 02. Cobalt Blue + Satin Copper
- 03. Burnished Brass
- 04. Super Matt Black + Satin Copper
- 05. Super Matt Black + Satin Nickel