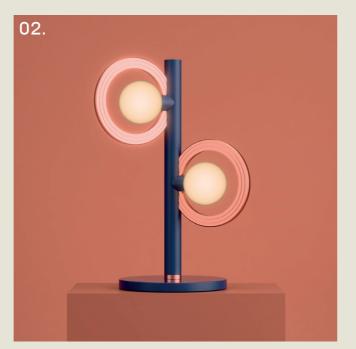

#### CASSI. TABLE

- 01. Super Matt Black + Gloss Black
- 02. Cobalt Blue + Satin Copper
- 03. Moss Green + Satin Brass
- 04. Burnished Brass
- 05. Light Pink + Satin Brass

**H** 525mm **W** 354mm

2 x G9 LED

The Cassi table lamp presents a refined composition of two etched rings, each encircling a softly glowing opal glass globe.

A substantial, sculptural stem adds a sense of quiet luxury, making this piece equally suited to guestroom interiors or elevated public spaces.

25

part of the 85 Collection, designed in the UK, made in Europe.