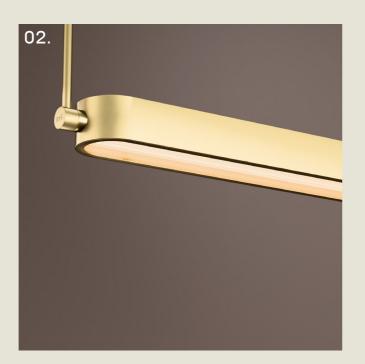

69

part of the 85 Collection, designed in the UK, made in Europe.

JAZZ. LINEAR

- 01. Grey Beige + Satin Brass
- 02. Satin Brass + Polished Brass
- 03. Brushed Bronze
- 04. Super Matt Black + Satin Copper
- 05. Super Matt Black + Gloss Black

**H** 1075mm **W** 862mm

15W LED 2700K

JAZZ. WALL

- 01. Grey Beige + Satin Brass
- 02. Burnished Brass
- 03. Super Matt Black + Gloss Black
- 04. Satin Brass + Polished Brass
- 05. Super Matt Black + Satin Copper