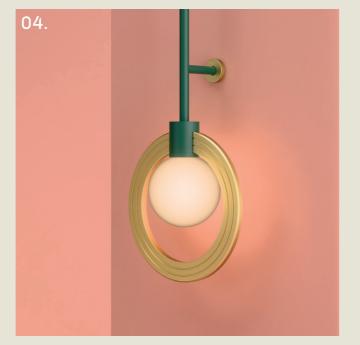

## cassi

The Cassini Division, a striking gap within Saturn's rings, mirrors Art Deco's love for clean lines and symmetry.

This celestial division gracefully carves space, echoing the balanced elegance of Art Deco design amidst Saturn's celestial splendour.

The "Cassi" range showcases etched rings, drawing inspiration from Saturn while blending timeless brass tones and glass globes, reminiscent of classic Art Deco aesthetics.