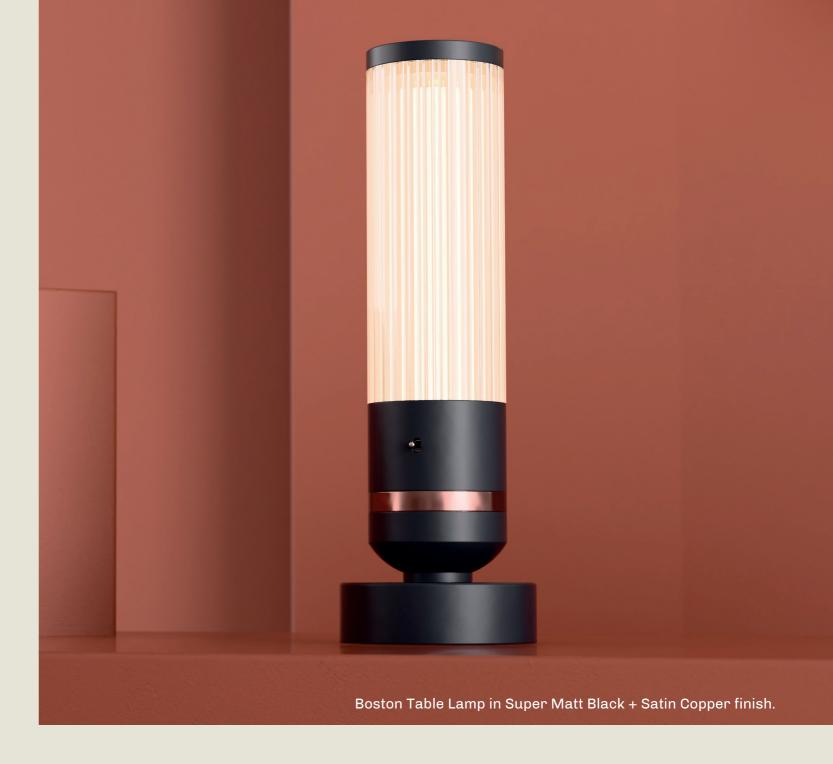

#### **BOSTON. TABLE**

- 01. Super Matt Black + Satin Brass
- 02. Satin Brass + Polished Brass
- 03. Super Matt Black + Satin Copper
- 04. Grey Beige + Super Matt Black

#### **H** 300mm **W** 99mm

5.8W LED 2700K

The Boston table lamp combines modern LED technology with timeless Art Deco charm. A reeded glass cylinder encases an internal acrylic diffuser, providing even, ambient illumination.

Its sculptural base is accented with a contrasting band and a curved end—bringing together form and function in a striking silhouette.

part of the 85 Collection, designed in the UK, made in Europe.