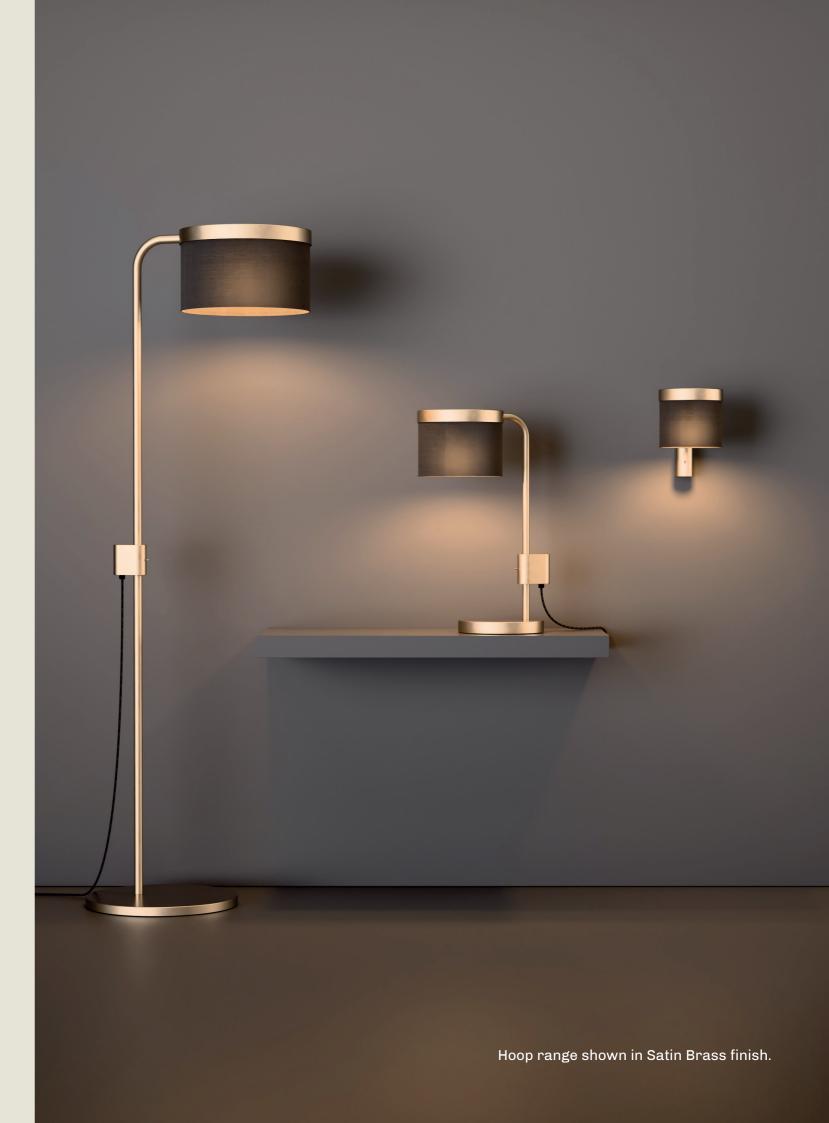

# hoop

Basketball grew in popularity during the Art Deco era and was particularly popular in urban areas, where many buildings were being constructed in this new architectural style.

The "Hoop" range draws inspiration from the shapes and form of the basket with a circular frame and linen lampshade, paying homage to the rim and net of the goal structure.

#### HOOP. DESK

- 01. Super Matt Black + Gloss Black
- 02. Super Matt Black + Coral Red
- 03. Super Matt Black + Clay Brown
- 04. Super Matt Black + Satin Brass
- 05. Satin Brass

H 512mm W 200mm D 330mm

## HOOP. FLOOR

- 01. Satin Brass
- 02. Super Matt Black + Satin Brass
- 03. Super Matt Black + Gloss Black
- 04. Super Matt Black + Coral Red
- 05. Super Matt Black + Clay Brown

**H** 1540mm **W** 350mm **D** 538mm

## HOOP. WALL

- 01. Super Matt Black + Satin Brass
- 02. Super Matt Black + Gloss Black
- 03. Satin Brass
- 04. Super Matt Black + Clay Brown
- 05. Super Matt Black + Coral Red

**H** 202mm **W** 150mm **D** 265mm