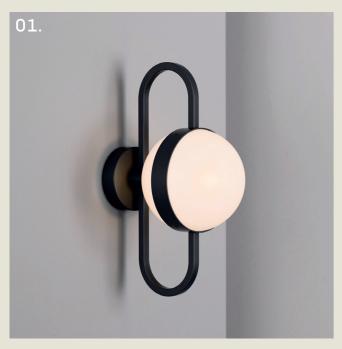

H 352mm W 156mm D 217mm

8W LED 2700K

The Daisy wall light mirrors the shape and elegance of its table counterpart, featuring a refined metal loop adorned with two semi-spherical opal glass shades—evocative of delicate gemstones set within a fine ring.

Fixed in place, this piece offers a soft, ambient glow, bringing a sense of quiet sophistication to bedside settings.

49

part of the 85 Collection, designed in the UK, made in Europe.

 $oldsymbol{48}$ 