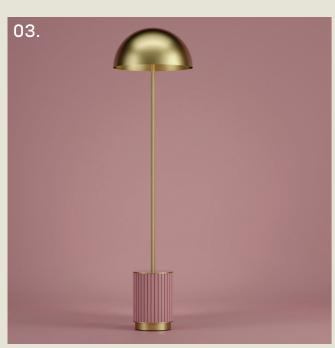

#### **BOSTON. TABLE**

- 01. Super Matt Black + Satin Brass
- 02. Satin Brass + Polished Brass
- 03. Super Matt Black + Satin Copper
- 04. Grey Beige + Super Matt Black

#### **H** 300mm **W** 99mm

5.8W LED 2700K

The Boston table lamp combines modern LED technology with timeless Art Deco charm. A reeded glass cylinder encases an internal acrylic diffuser, providing even, ambient illumination.

Its sculptural base is accented with a contrasting band and a curved end—bringing together form and function in a striking silhouette.

part of the 85 Collection, designed in the UK, made in Europe.