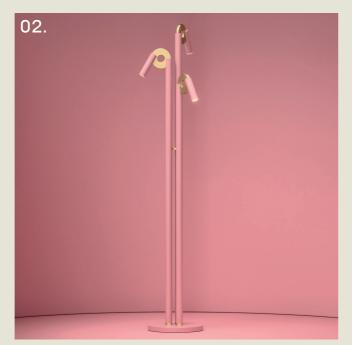

#### HUDSON. FLOOR

- 01. Gloss Black + Textured Black
- 02. Satin Brass + Grey Beige
- 03. Pastel Violet
- 04. Burnished Brass
- 05. Satin Brass + White Marble

**H** 1617mm **W** 200mm

17.4W LED 2700K

The Hudson floor lamp makes a bold statement with three reeded glass heads set at jaunty angles, each casting a soft, even glow through an acrylic diffuser.

The asymmetrical arrangement creates a dynamic, sculptural presence, while the rounded form and substantial base echo the lamp's Art Deco roots.

part of the 85 Collection, designed in the UK, made in Europe.