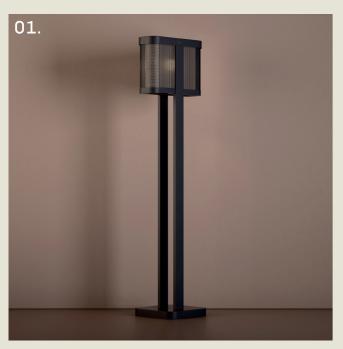

### CHICAGO. FLOOR

- 01. Super Matt Black
- 02. Burnished Brass
- 03. Grey Beige + Super Matt Black
- 04. Satin Brass + Super Matt Black
- 05. Super Matt Black + Polished Brass

**H** 1490mm **W** 400mm **D** 300mm

1 x E27 LED