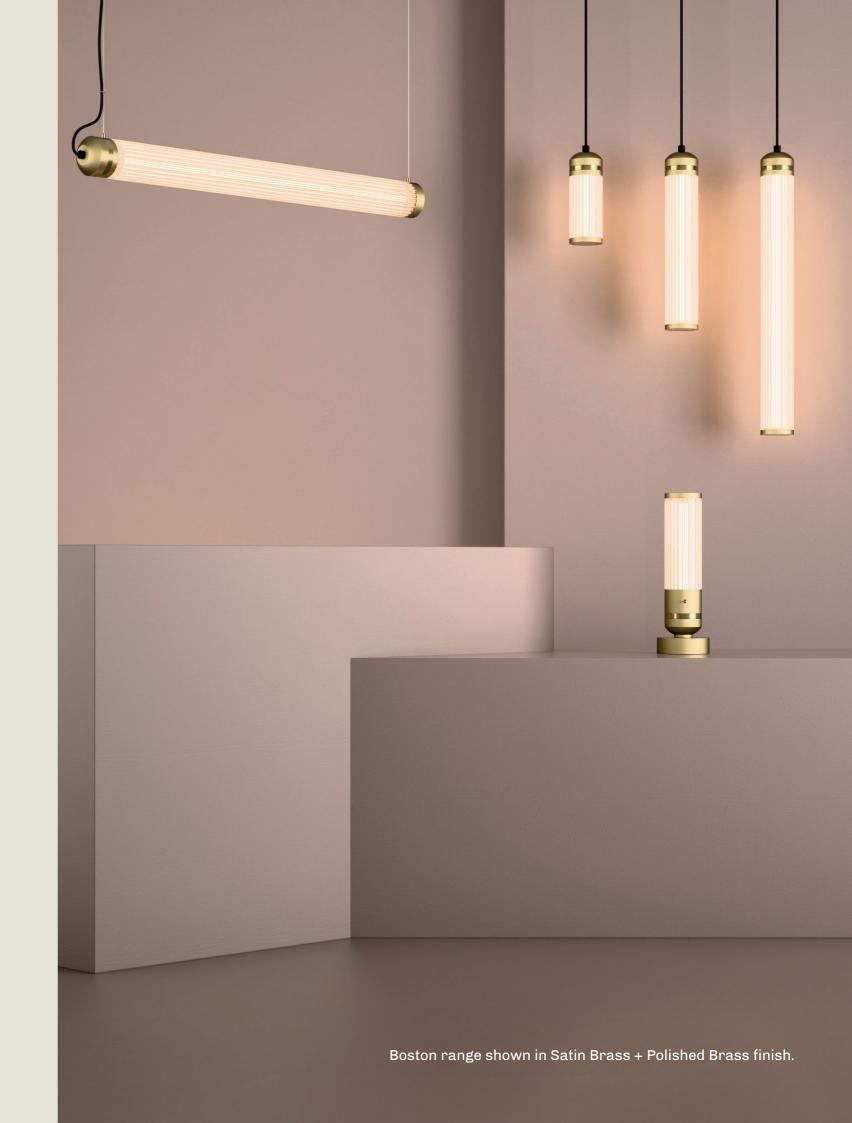

## boston

While Boston is not widely celebrated for its Art Deco architecture, the city is home to one of its earliest expressions in skyscraper form: the Batterymarch Building, completed in 1928.

The "Boston" range draws inspiration from the building's refined verticality and restrained ornamentation—an homage to the subtle elegance of early American interpretations of Art Deco.

#### **H** 300mm **W** 99mm

5.8W LED 2700K

The Boston table lamp combines modern LED technology with timeless Art Deco charm. A reeded glass cylinder encases an internal acrylic diffuser, providing even, ambient illumination.

#### **BOSTON. PENDANT**

01. Super Matt Black + Satin Copper 03. Grey Beige + Super Matt Black

02. Super Matt Black + Satin Brass 04. Satin Brass + Polished Brass

Small

**H** 190mm **W** 70mm **Cable** 1500mm 2W LED 2700K

Medium

**H** 370mm **W** 70mm **Cable** 1500mm 5.5W LED 2700K

Large

**H** 590mm **W** 70mm **Cable** 1500mm 9.6W LED 2700K

Boston range shown in Grey Beige + Super Matt Black finish.