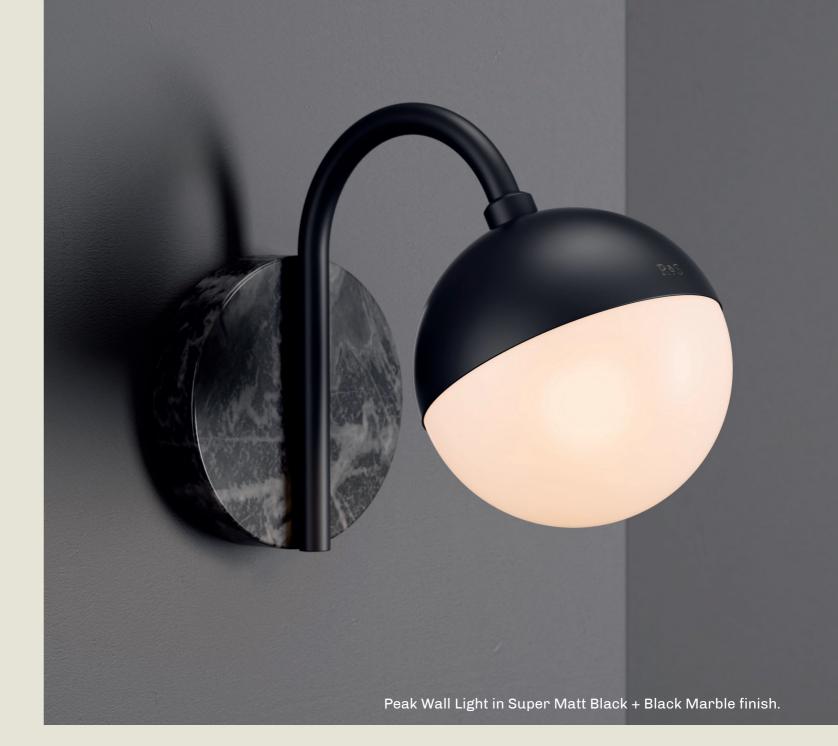

# peak

During the Art Deco era, the peacock's stylised, geometric form symbolised luxury and elegance.

Its vibrant feathers and symmetry complemented the bold lines and rich colours of the style.

The "Peak" range, abbreviated from "Peacock", has a tall curved stem to mirror the graceful neck of the bird and is paired with a special base of your choice to symbolise the majestic patterned feathers.

#### PEAK. WALL

- 01. Satin Brass + White Marble
- 02. Pearl Orange
- 03. Super Matt Black + Oak
- 04. Grey Beige + Walnut
- 05. Satin Copper + Cork

H 225mm W 150mm D 285mm

1 x E14 LED

The Peak wall light echoes the elegant curvature of its table counterpart, with a sleek, peacock-necked stem.

Mounted seamlessly to the wall, it offers a soft, ambient glow while maintaining the same versatile design. The base can be customised in a variety of materials such as metal, cork, marble, or wood.

part of the 85 Collection, designed in the UK, made in Europe.