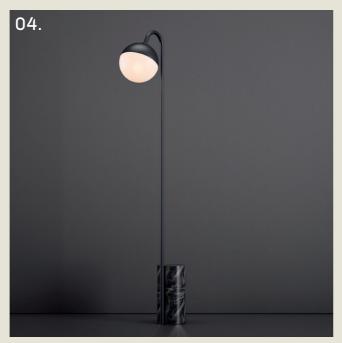

#### **BOSTON. TABLE**

- 01. Super Matt Black + Satin Brass
- 02. Satin Brass + Polished Brass
- 03. Super Matt Black + Satin Copper
- 04. Grey Beige + Super Matt Black

#### **H** 300mm **W** 99mm

5.8W LED 2700K

The Boston table lamp combines modern LED technology with timeless Art Deco charm. A reeded glass cylinder encases an internal acrylic diffuser, providing even, ambient illumination.

Its sculptural base is accented with a contrasting band and a curved end—bringing together form and function in a striking silhouette.

part of the 85 Collection, designed in the UK, made in Europe.