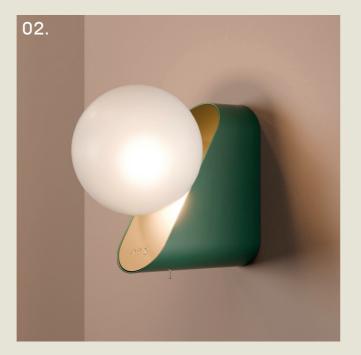

#### VIENNA. WALL

- 01. Super Matt Black + Satin Brass
- 02. Moss Green + Satin Brass
- 03. Pastel Violet
- 04. Fern Green
- 05. Cream

H 210mm W 150mm D 260mm

1 x G9 LED

The Vienna wall light echoes the sculptural elegance of its table lamp counterpart, featuring a refined wedge-shaped body with a softly diffused globe.

Its minimalist form is designed to sit effortlessly against the wall, offering a warm, ambient glow that enhances guestroom bedsides or hallway spaces with subtle sophistication.

part of the 85 Collection, designed in the UK, made in Europe.