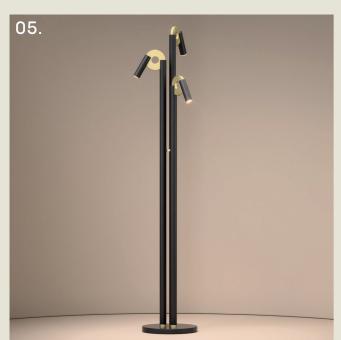

#### HUDSON. FLOOR

- 01. Gloss Black + Textured Black
- 02. Satin Brass + Grey Beige
- 03. Pastel Violet
- 04. Burnished Brass
- 05. Satin Brass + White Marble

**H** 1617mm **W** 200mm

17.4W LED 2700K

The Hudson floor lamp makes a bold statement with three reeded glass heads set at jaunty angles, each casting a soft, even glow through an acrylic diffuser.

The asymmetrical arrangement creates a dynamic, sculptural presence, while the rounded form and substantial base echo the lamp's Art Deco roots.

part of the 85 Collection, designed in the UK, made in Europe.