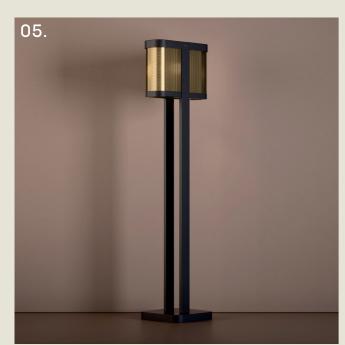

## boston

While Boston is not widely celebrated for its Art Deco architecture, the city is home to one of its earliest expressions in skyscraper form: the Batterymarch Building, completed in 1928.

The "Boston" range draws inspiration from the building's refined verticality and restrained ornamentation—an homage to the subtle elegance of early American interpretations of Art Deco.

#### **BOSTON. TABLE**

- 01. Super Matt Black + Satin Brass
- 02. Satin Brass + Polished Brass
- 03. Super Matt Black + Satin Copper
- 04. Grey Beige + Super Matt Black

#### **H** 300mm **W** 99mm

5.8W LED 2700K

The Boston table lamp combines modern LED technology with timeless Art Deco charm. A reeded glass cylinder encases an internal acrylic diffuser, providing even, ambient illumination.

Its sculptural base is accented with a contrasting band and a curved end—bringing together form and function in a striking silhouette.

part of the 85 Collection, designed in the UK, made in Europe.