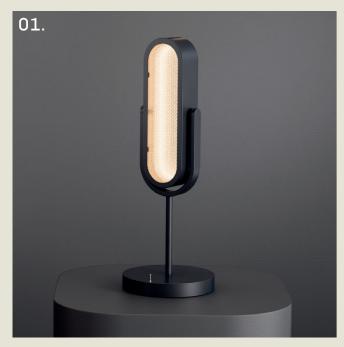

The "Jazz" range, inspired by the form of retro microphones, has the same pivoting feature mounted on a saddle bracket.

JAZZ. DESK

- 01. Super Matt Black + Gloss Black
- 02. Super Matt Black + Satin Copper
- 03. Brushed Bronze
- 04. Grey Beige + Satin Brass
- 05. Burnished Brass

**H** 540mm **W** 200mm

6.5W LED 2700K

The Jazz desk lamp draws inspiration from the iconic silhouette of a vintage jazz microphone, featuring a slender stem and an adjustable saddle bracket.

A prismatic acrylic diffuser softens the light into a warm, ambient glow, while the adjustable form balances functional lighting with sculptural appeal.

69

part of the 85 Collection, designed in the UK, made in Europe.

JAZZ. LINEAR

- 01. Grey Beige + Satin Brass
- 02. Satin Brass + Polished Brass
- 03. Brushed Bronze
- 04. Super Matt Black + Satin Copper
- 05. Super Matt Black + Gloss Black