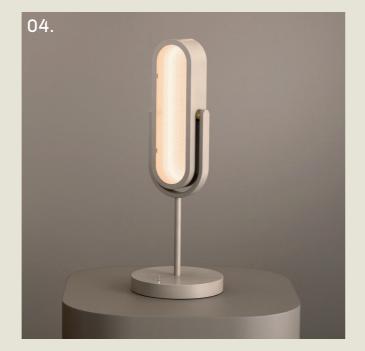

The "Jazz" range, inspired by the form of retro microphones, has the same pivoting feature mounted on a saddle bracket.

JAZZ. DESK

- 01. Super Matt Black + Gloss Black
- 02. Super Matt Black + Satin Copper
- 03. Brushed Bronze
- 04. Grey Beige + Satin Brass
- 05. Burnished Brass

**H** 540mm **W** 200mm

6.5W LED 2700K

The Jazz desk lamp draws inspiration from the iconic silhouette of a vintage jazz microphone, featuring a slender stem and an adjustable saddle bracket.

A prismatic acrylic diffuser softens the light into a warm, ambient glow, while the adjustable form balances functional lighting with sculptural appeal.

69

part of the 85 Collection, designed in the UK, made in Europe.

JAZZ. LINEAR

- 01. Grey Beige + Satin Brass
- 02. Satin Brass + Polished Brass
- 03. Brushed Bronze
- 04. Super Matt Black + Satin Copper
- 05. Super Matt Black + Gloss Black