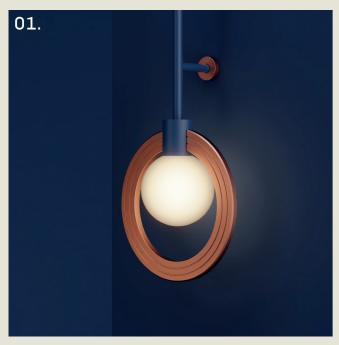

#### CASSI. BEDSIDE

- 01. Cobalt Blue + Satin Copper
- 02. Super Matt Black + Gloss Black
- 03. Super Matt Black + Satin Brass
- 04. Moss Green + Satin Brass
- 05. Burnished Brass

H 1000mm W 250mm D 140mm

1 x G9 LED

The Cassi bedside wall light offers a more delicate expression of the range, featuring a single etched ring that cradles an opal glass globe.

Its fixed rod can be mounted to the ceiling or it can be produced with two wall fixings, offering versatile placement solutions for guestrooms with varying ceiling heights.

29

part of the 85 Collection, designed in the UK, made in Europe.