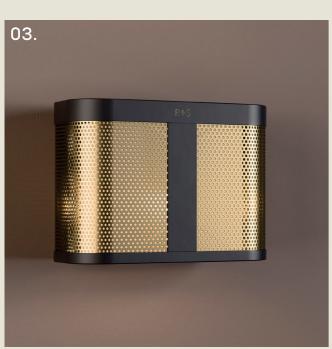

## CHICAGO. WALL

- 01. Brushed Bronze + Champagne
- 02. Burnished Brass
- 03. Super Matt Black + Polished Brass
- 04. Super Matt Black
- 05. Grey Beige + Super Matt Black

**H** 220mm **W** 300mm **D** 160mm

1 x E27 LED