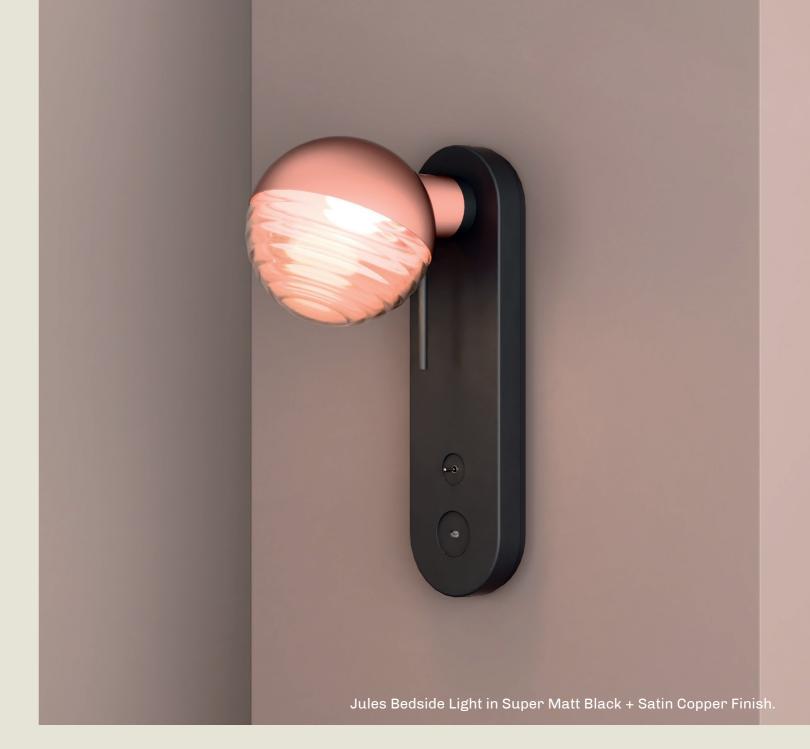

#### JULES. BEDSIDE

- 01. Super Matt Black
- 02. Super Matt Black + Satin Brass
- 03. Cobalt Blue + Satin Copper
- 04. Burnished Brass
- 05. Super Matt Black + Satin Nickel

H 350mm W 145mm D 224mm

1 x E14 LED

The Jules bedside lamp mirrors the design of the desk lamp and wall light, featuring a rippled smoke glass dome encased in a sleek metal cowl.

It is mounted on an oblong backplate and includes a USB-C port for convenient charging, combining elegant design with modern functionality.

part of the 85 Collection, designed in the UK, made in Europe.