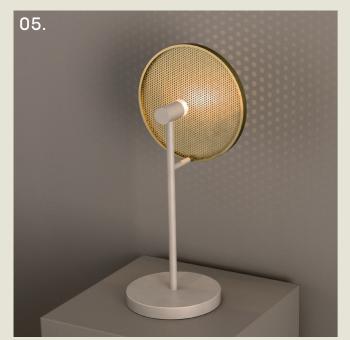

## swizzle

During the prohibition there was a rise in cocktail culture between the 1920s and 1930s. This led to the increased use of swizzle sticks, a stylish and functional accessory in drinks.

Swizzle sticks became part of the sophisticated cocktail experience that was very much in line with the glamorous ethos of Art Deco.

The "Swizzle" range is inspired by the iconic lollipop shaped accessory with a circular feature affixed to a slender stem.

SWIZZLE. TABLE

- 01. Burnished Brass
- 02. Brushed Bronze + Champagne
- 03. Champagne + Gloss Black
- 04. Coral Red
- 05. Grey Beige + Satin Brass

**H** 535mm **W** 250mm **D** 200mm

12W LED 2700K

The Swizzle table lamp features a playful lollipop shape, with a perforated disc that casts captivating patterns of light against the wall. Its unique design brings both visual intrigue and ambient illumination to any space.

part of the 85 Collection, designed in the UK, made in Europe.