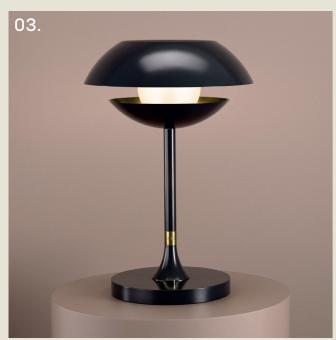

The "Pearl" range takes its inspiration from the oyster renowned for producing lustrous pearls, found in oceans around the world.

PEARL. TABLE

- 01. Pearl Orange + Polished Copper
- 02. Satin Copper + Polished Copper
- 03. Gloss Black + Satin Brass
- 04. Burnished Brass + Satin Brass
- 05. Super Matt Black + Satin Copper

**H** 525mm **W** 350mm

1 x G9 LED

The Pearl table lamp features two metal cowls enclosing an opal glass globe. Its slender, skirted stem features contrasting detailing.

A sophisticated blend of modern design and timeless materials, this lamp provides both style and functionality to any space.

part of the 85 Collection, designed in the UK, made in Europe.

PEARL. PENDANT

- 01. Gloss Black + Satin Brass
- 02. Super Matt Black + Satin Copper
- 03. Grey Beige + Satin Brass
- 04. Satin Copper + Polished Copper
- 05. Burnished Brass + Satin Brass