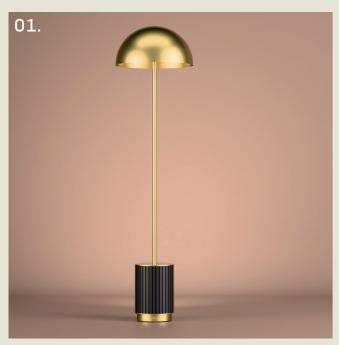

### PHI. FLOOR

- 01. Matt Black + Satin Brass
- 02. Moss Green + Satin Brass
- 03. Light Pink + Satin Brass
- 04. Burnished Brass
- 05. Gloss Black

**H** 1500mm **W** 400mm

2 x E27 LED

01. Moss Green + Satin Brass

02. Light Pink + Satin Brass

03. Gloss Black

04. Burnished Brass

H 119mm W 99mm D 166mm

1 x GU10 LED

With its etched body and saddle bracket for smooth adjustment, the Phi spotlight combines precision with elegance.

Designed for versatility, it functions beautifully as a bedside reading light or as a ceiling- or wall-mounted spotlight to highlight artwork or architectural features. A discreet yet characterful addition to layered lighting schemes.