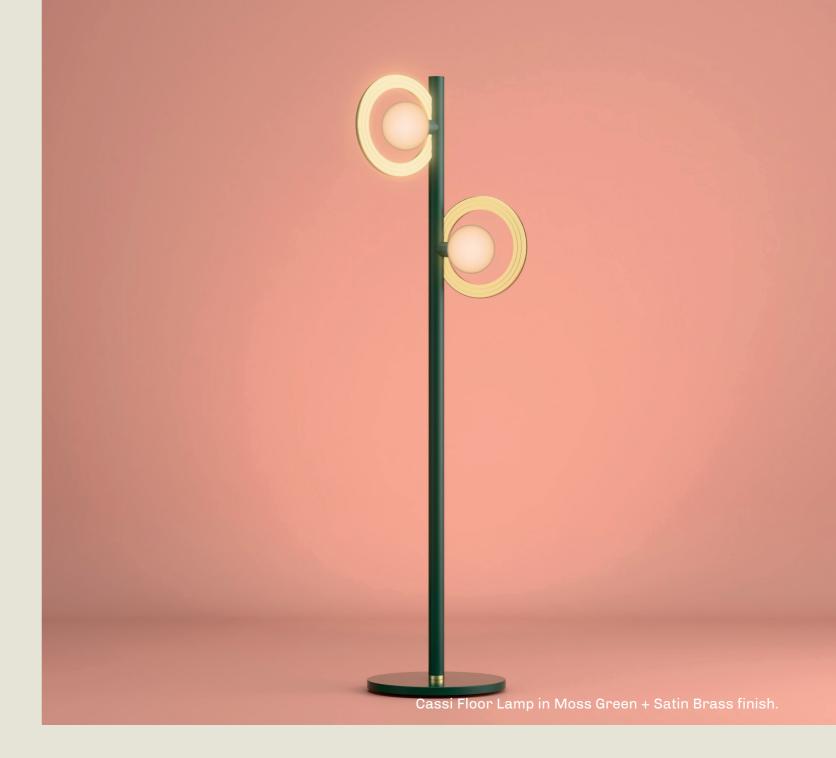

#### CASSI. FLOOR

- 01. Super Matt Black + Satin Brass
- 02. Cobalt Blue + Satin Copper
- 03. Light Pink + Satin Brass
- 04. Burnished Brass
- 05. Super Matt Black + Gloss Black

H 1500mm W 426mm

2 x G9 LED

The Cassi floor lamp showcases a striking interplay of form and material, with dual etched rings gracefully framing two opal glass globes.

Anchored by a bold, weighty stem, it brings a sense of understated opulence—perfect for refined lobbies, lounges, or sophisticated guestroom corners.

27

part of the 85 Collection, designed in the UK, made in Europe.