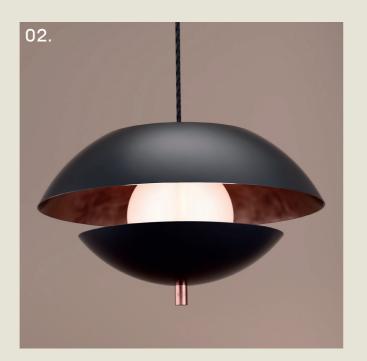

#### **BOSTON. PENDANT**

01. Super Matt Black + Satin Copper 03. Grey Beige + Super Matt Black

02. Super Matt Black + Satin Brass 04. Satin Brass + Polished Brass

Small

**H** 190mm **W** 70mm **Cable** 1500mm 2W LED 2700K

Medium

**H** 370mm **W** 70mm **Cable** 1500mm 5.5W LED 2700K

Large

**H** 590mm **W** 70mm **Cable** 1500mm 9.6W LED 2700K

Boston range shown in Grey Beige + Super Matt Black finish.