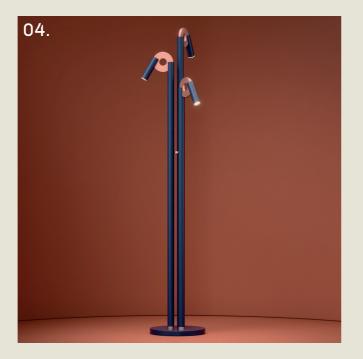

#### HUDSON. FLOOR

- 01. Gloss Black + Textured Black
- 02. Satin Brass + Grey Beige
- 03. Pastel Violet
- 04. Burnished Brass
- 05. Satin Brass + White Marble

**H** 1617mm **W** 200mm

17.4W LED 2700K

The Hudson floor lamp makes a bold statement with three reeded glass heads set at jaunty angles, each casting a soft, even glow through an acrylic diffuser.

The asymmetrical arrangement creates a dynamic, sculptural presence, while the rounded form and substantial base echo the lamp's Art Deco roots.

part of the 85 Collection, designed in the UK, made in Europe.