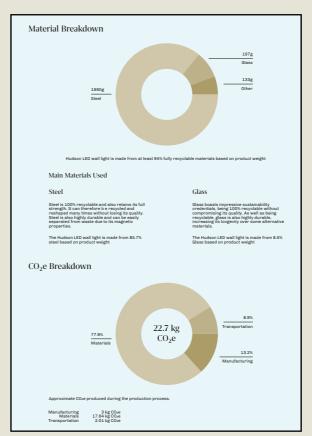

# doing our part

of our products are made in Europe.

of our products are made to order.

of our products can be disassembled for repair, repurposing and recycling. Cork oak forests absorb large amounts of CO2, especially after the bark is harvested which improves absorption efficiency by 3-5 times.

Cork is a lightweight but highly resilient material that is long-lasting whilst also being 100% biodegradable and recyclable at end of life.

Environmental reports are available which itemise the main materials used, their unique recycling credentials, a CO2e breakdown from manufacturing, materials and transportation, and notes on end of life recycling.

Cork

FSC Wood

Within our collection a range of materials is used including cork, wood and marble. Each has varied environmental and practical properties.

Cork for instance is harvested from the bark of the tree without cutting it down. It regenerates every 9-12 years, and a single cork oak tree can live over 200 years allowing for multiple harvests.