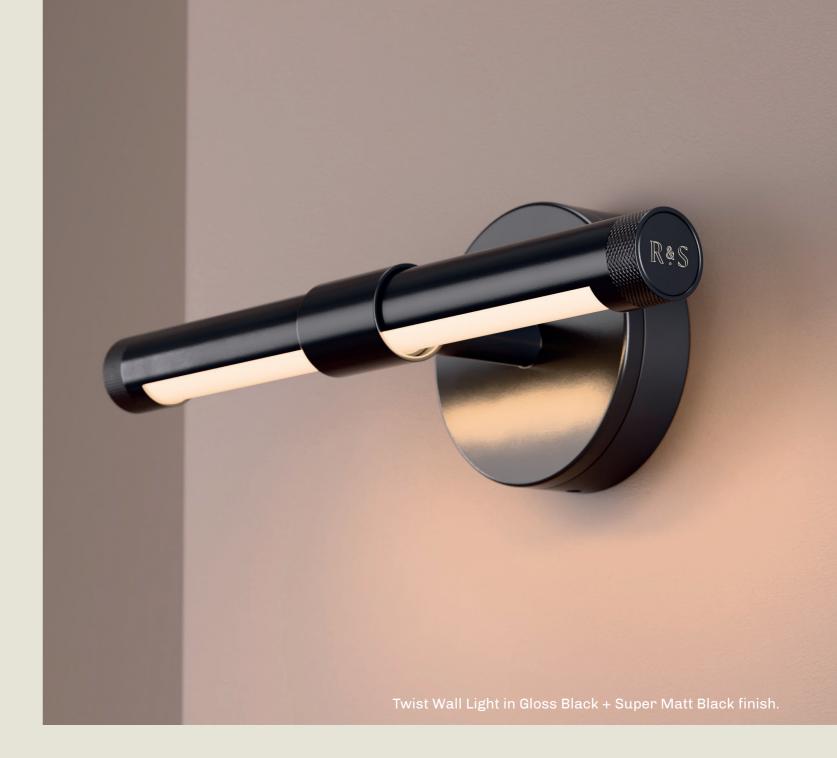

## twist

With the rise of speakeasies and professional bartending during the Art Deco era, the twist-and-pull corkscrew - known for its symmetrical, simple, and functional design - became a staple in cocktail bar toolkits for opening fortified wines like sherry and port.

The "Twist" range is inspired by the traditional bartending tool mirroring the iconic T-shape affixed to a slender cylinder.

H 123mm W 340mm D 140mm

4.3W LED 2700K

The Twist wall light features dual rotating heads that offer adaptable illumination. When mounted horizontally, it functions beautifully as both a decorative and practical picture light.

Positioned vertically, it delivers a dynamic interplay of direct and indirect light, enhancing any space with its sculptural form.

part of the 85 Collection, designed in the UK, made in Europe.