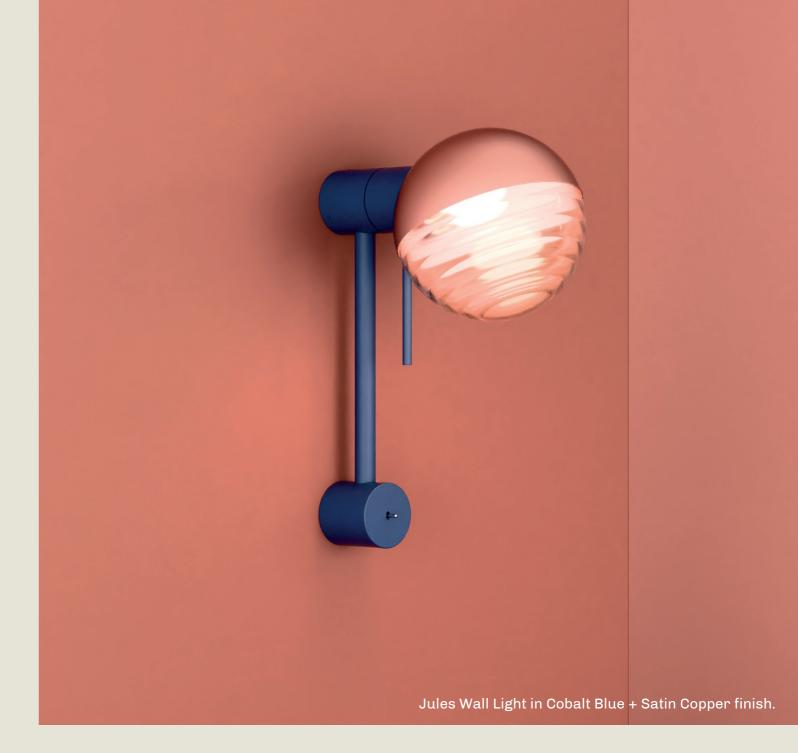

#### JULES. DESK

- 01. Cobalt Blue + Satin Copper
- 02. Super Matt Black + Satin Nickel
- 03. Super Matt Black + Satin Copper
- 04. Super Matt Black + Satin Brass
- 05. Burnished Brass

**H** 410mm **W** 150mm **D** 286mm

1 x E14 LED

The Jules desk lamp features a rippled smoke glass dome gracefully affixed to an angled metal cowl.

Its adjustable design is accented with a tasteful finial, allowing for customisable lighting, while the integrated toggle switch ensures effortless operation.

79

part of the 85 Collection, designed in the UK, made in Europe.

JULES. FLOOR

- 01. Super Matt Black
- 02. Cobalt Blue + Satin Copper
- 03. Burnished Brass
- 04. Super Matt Black + Satin Copper
- 05. Super Matt Black + Satin Nickel