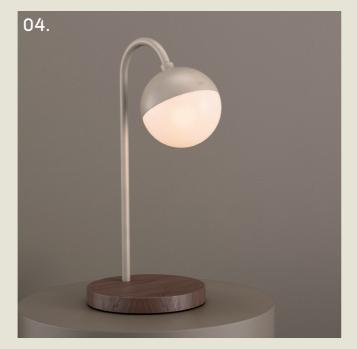

# peak

During the Art Deco era, the peacock's stylised, geometric form symbolised luxury and elegance.

Its vibrant feathers and symmetry complemented the bold lines and rich colours of the style.

The "Peak" range, abbreviated from "Peacock", has a tall curved stem to mirror the graceful neck of the bird and is paired with a special base of your choice to symbolise the majestic patterned feathers.

#### PEAK. DESK

- 01. Champagne + Black Marble
- 02. Super Matt Black + Oak
- 03. Satin Copper + Cork
- 04. Grey Beige + Walnut
- 05. Pearl Orange

H 510mm W 230mm D 300mm

1 x E14 LED

The Peak desk lamp features a curved stem, reminiscent of a peacock's neck, supporting an opal glass globe nestled within a recessed metal cowl.

Its distinctive base can be crafted from a variety of materials, including metal, cork, marble, and wood, offering a range to suit very different aesthetics, complementing many spaces and styles.

97

part of the 85 Collection, designed in the UK, made in Europe.