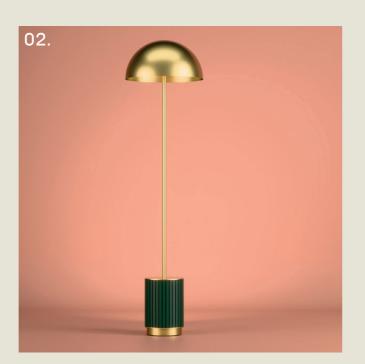

#### **BOSTON. TABLE**

- 01. Super Matt Black + Satin Brass
- 02. Satin Brass + Polished Brass
- 03. Super Matt Black + Satin Copper
- 04. Grey Beige + Super Matt Black

#### **H** 300mm **W** 99mm

5.8W LED 2700K

The Boston table lamp combines modern LED technology with timeless Art Deco charm. A reeded glass cylinder encases an internal acrylic diffuser, providing even, ambient illumination.

Its sculptural base is accented with a contrasting band and a curved end—bringing together form and function in a striking silhouette.

part of the 85 Collection, designed in the UK, made in Europe.