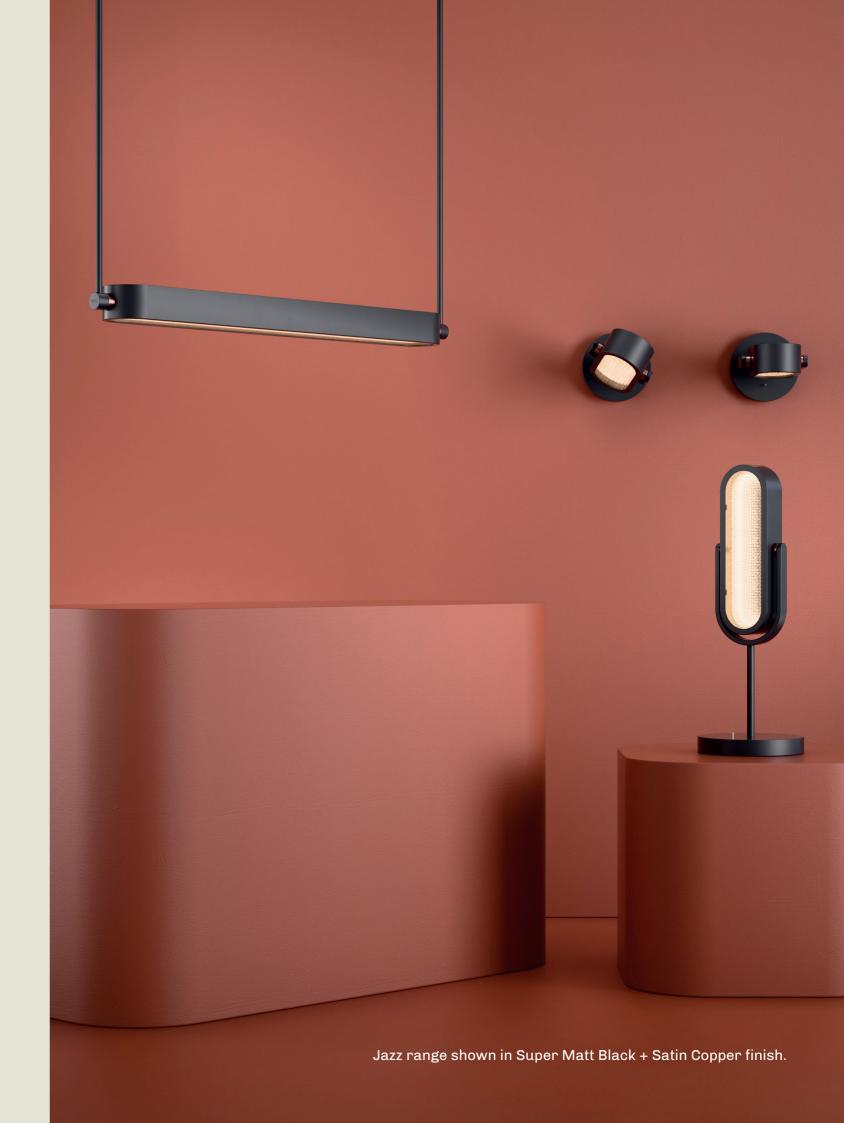

# jazz

The 1920s, often referred to as the Jazz Age, was a significant period in the history of jazz music, marked by its development and popularisation.

Jazz, which originated in New Orleans, experienced a cultural boom during this decade.

The "Jazz" range, inspired by the form of retro microphones, has the same pivoting feature mounted on a saddle bracket.

JAZZ. DESK

- 01. Super Matt Black + Gloss Black
- 02. Super Matt Black + Satin Copper
- 03. Brushed Bronze
- 04. Grey Beige + Satin Brass
- 05. Burnished Brass

**H** 540mm **W** 200mm

6.5W LED 2700K

The Jazz desk lamp draws inspiration from the iconic silhouette of a vintage jazz microphone, featuring a slender stem and an adjustable saddle bracket.

A prismatic acrylic diffuser softens the light into a warm, ambient glow, while the adjustable form balances functional lighting with sculptural appeal.