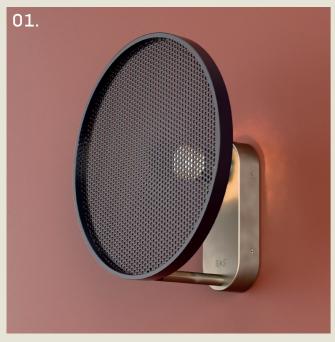

#### SWIZZLE. WALL

- 01. Champagne + Gloss Black
- 02. Grey Beige + Satin Brass
- 03. Burnished Brass
- 04. Coral Red
- 05. Super Matt Black + Satin Brass

H 255mm W 250mm D 131mm

12W LED 2700K

The Swizzle wall light features a sleek, modern design with a perforated disc at the front that creates a soft, ambient glow.

Its clean lines and striking form bring a distinctive, contemporary touch to any wall, offering both style and illumination.

part of the 85 Collection, designed in the UK, made in Europe.