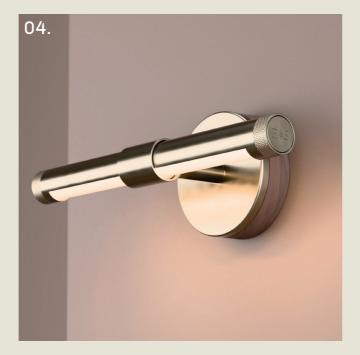

## twist

With the rise of speakeasies and professional bartending during the Art Deco era, the twist-and-pull corkscrew - known for its symmetrical, simple, and functional design - became a staple in cocktail bar toolkits for opening fortified wines like sherry and port.

The "Twist" range is inspired by the traditional bartending tool mirroring the iconic T-shape affixed to a slender cylinder.

H 123mm W 340mm D 140mm

4.3W LED 2700K

The Twist wall light features dual rotating heads that offer adaptable illumination. When mounted horizontally, it functions beautifully as both a decorative and practical picture light.

Positioned vertically, it delivers a dynamic interplay of direct and indirect light, enhancing any space with its sculptural form.

part of the 85 Collection, designed in the UK, made in Europe.