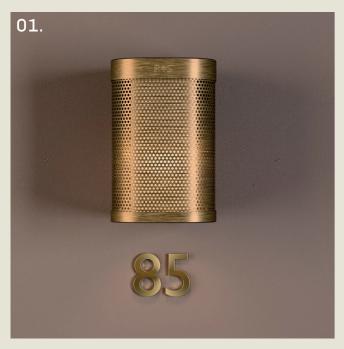

## CHICAGO. WALL

- 01. Brushed Bronze + Champagne
- 02. Burnished Brass
- 03. Super Matt Black + Polished Brass
- 04. Super Matt Black
- 05. Grey Beige + Super Matt Black

**H** 220mm **W** 300mm **D** 160mm

1 x E27 LED