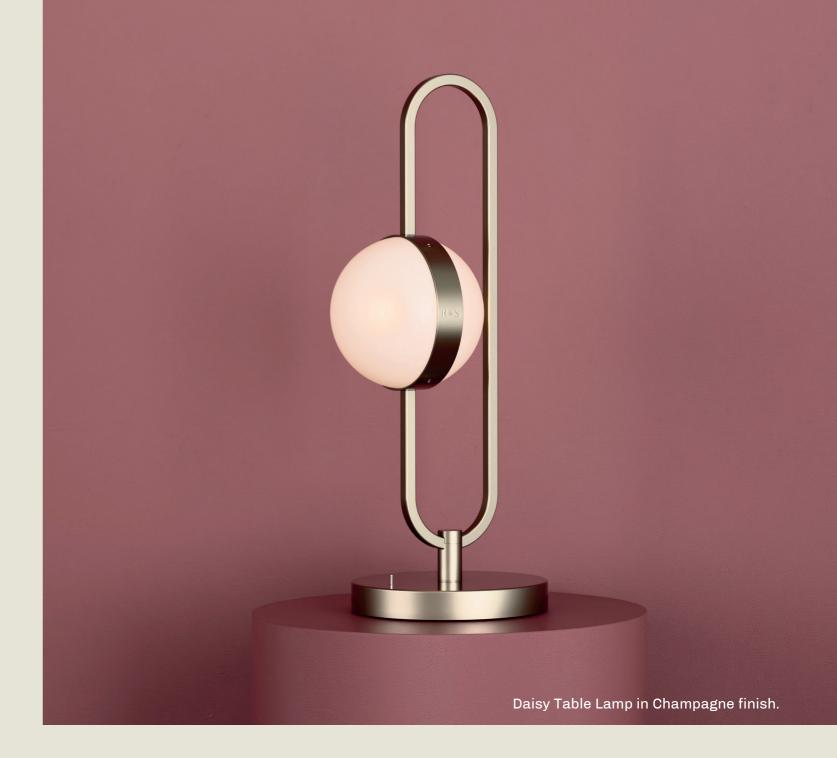

# daisy

Daisy Buchanan is a fictional character in the 1925 novel The Great Gatsby.

The character is a wealthy socialite from Louisville, Kentucky who resides in the fashionable town of East Egg on Long Island during the Jazz Age.

Inspired by the jewels that adorned the socialite as symbols of her wealth, status, and purity, the "Daisy" range strings opal glass globes with curved metal frames in a similar looped fashion.

DAISY. TABLE

- 01. Brushed Bronze
- 02. Satin Brass
- 03. Super Matt Black
- 04. Polished Copper
- 05. Grey Beige

H 540mm W 200mm D 228mm

8W LED 2700K

The Daisy table lamp features a sculptural metal loop, adorned with two semi-spherical opal glass shades reminiscent of gemstones held in a finely crafted setting.

Designed with both style and flexibility in mind, the lamp pivots smoothly from left to right and includes a sleek toggle switch for effortless operation.

part of the 85 Collection, designed in the UK, made in Europe.