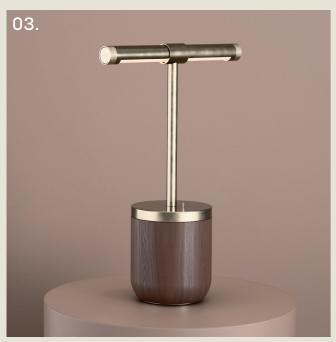

#### TWIST. TABLE

- 01. Champagne + Black Marble
- 02. Satin Brass + White Marble
- 03. Champagne + Walnut
- 04. Grey Beige + Oak
- 05. Gloss Black + Super Matt Black

H 500mm W 340mm D 160mm

4.3W LED 2700K

The Twist table lamp features two rotating light sources, set on a robust base that houses a sleek toggle switch.

Its T-shaped design allows for dual illumination, offering both ambient uplight and focused task lighting. The base can be customised in a variety of materials, including metal, cork, marble, or wood.