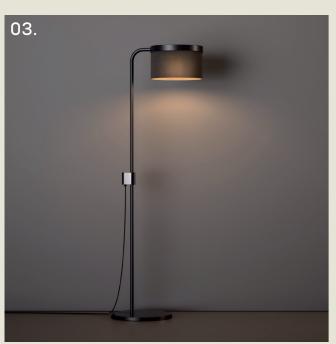

## HOOP. FLOOR

- 01. Satin Brass
- 02. Super Matt Black + Satin Brass
- 03. Super Matt Black + Gloss Black
- 04. Super Matt Black + Coral Red
- 05. Super Matt Black + Clay Brown

**H** 1540mm **W** 350mm **D** 538mm

1 x E27 LED