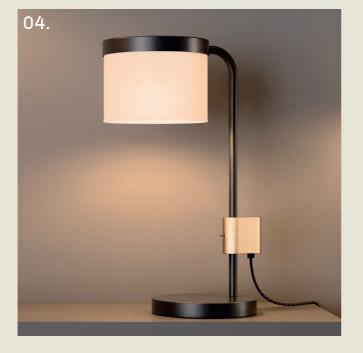

#### **BOSTON. TABLE**

- 01. Super Matt Black + Satin Brass
- 02. Satin Brass + Polished Brass
- 03. Super Matt Black + Satin Copper
- 04. Grey Beige + Super Matt Black

#### **H** 300mm **W** 99mm

5.8W LED 2700K

The Boston table lamp combines modern LED technology with timeless Art Deco charm. A reeded glass cylinder encases an internal acrylic diffuser, providing even, ambient illumination.

Its sculptural base is accented with a contrasting band and a curved end—bringing together form and function in a striking silhouette.

part of the 85 Collection, designed in the UK, made in Europe.