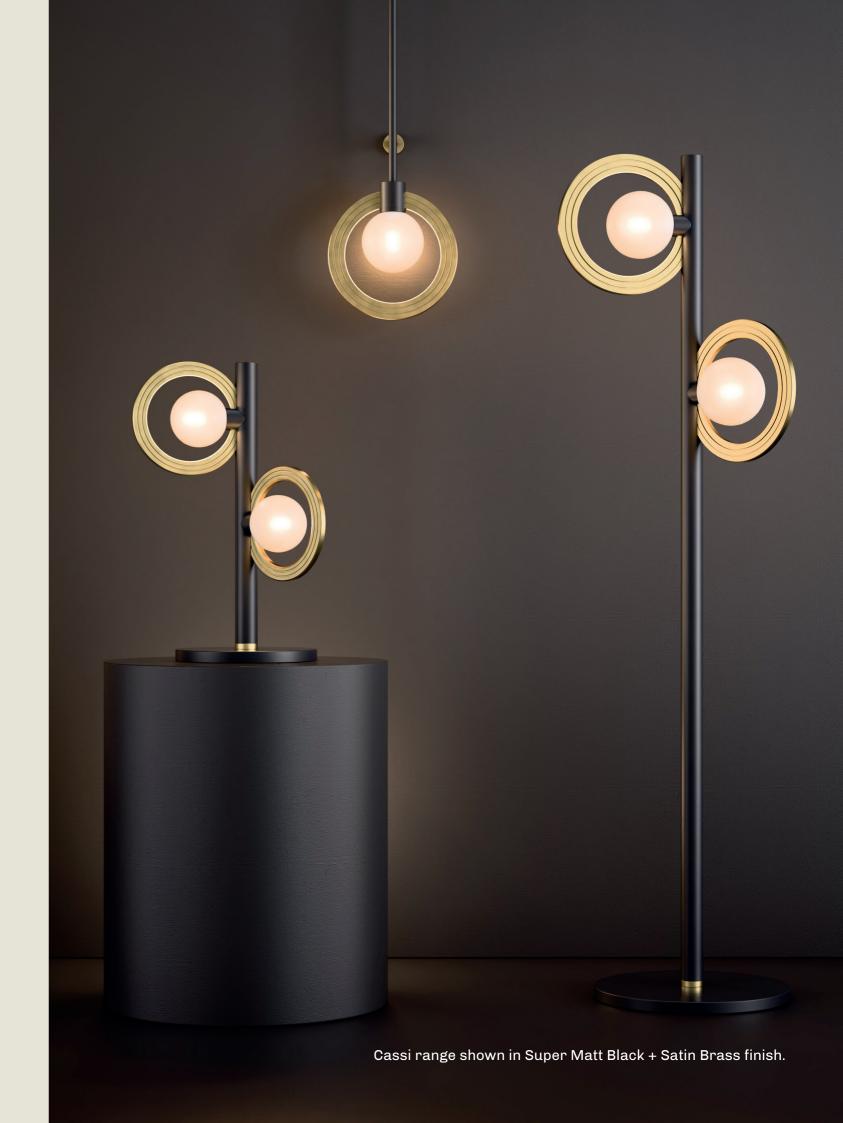

## cassi

The Cassini Division, a striking gap within Saturn's rings, mirrors Art Deco's love for clean lines and symmetry.

This celestial division gracefully carves space, echoing the balanced elegance of Art Deco design amidst Saturn's celestial splendour.

The "Cassi" range showcases etched rings, drawing inspiration from Saturn while blending timeless brass tones and glass globes, reminiscent of classic Art Deco aesthetics.

#### CASSI. TABLE

- 01. Super Matt Black + Gloss Black
- 02. Cobalt Blue + Satin Copper
- 03. Moss Green + Satin Brass
- 04. Burnished Brass
- 05. Light Pink + Satin Brass

**H** 525mm **W** 354mm

2 x G9 LED

The Cassi table lamp presents a refined composition of two etched rings, each encircling a softly glowing opal glass globe.

A substantial, sculptural stem adds a sense of quiet luxury, making this piece equally suited to guestroom interiors or elevated public spaces.

#### CASSI. FLOOR

- 01. Super Matt Black + Satin Brass
- 02. Cobalt Blue + Satin Copper
- 03. Light Pink + Satin Brass
- 04. Burnished Brass
- 05. Super Matt Black + Gloss Black

H 1500mm W 426mm

2 x G9 LED

The Cassi floor lamp showcases a striking interplay of form and material, with dual etched rings gracefully framing two opal glass globes.

Anchored by a bold, weighty stem, it brings a sense of understated opulence—perfect for refined lobbies, lounges, or sophisticated guestroom corners.