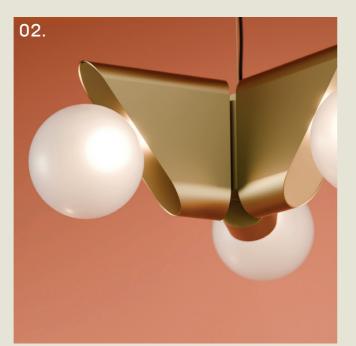

### VIENNA. PENDANT

- 01. Pastel Violet
- 02. Satin Brass
- 03. Moss Green + Satin Brass
- 04. Cream
- 05. Fern Green

**H** 210mm **W** 535mm **Cable** 1500mm

3 x G9 LED

#### VIENNA. WALL

- 01. Super Matt Black + Satin Brass
- 02. Moss Green + Satin Brass
- 03. Pastel Violet
- 04. Fern Green
- 05. Cream

H 210mm W 150mm D 260mm

1 x G9 LED

The Vienna wall light echoes the sculptural elegance of its table lamp counterpart, featuring a refined wedge-shaped body with a softly diffused globe.