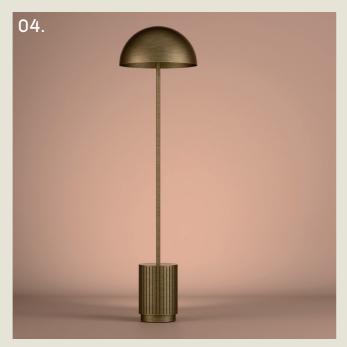

#### **BOSTON. TABLE**

- 01. Super Matt Black + Satin Brass
- 02. Satin Brass + Polished Brass
- 03. Super Matt Black + Satin Copper
- 04. Grey Beige + Super Matt Black

#### **H** 300mm **W** 99mm

5.8W LED 2700K

The Boston table lamp combines modern LED technology with timeless Art Deco charm. A reeded glass cylinder encases an internal acrylic diffuser, providing even, ambient illumination.

Its sculptural base is accented with a contrasting band and a curved end—bringing together form and function in a striking silhouette.

part of the 85 Collection, designed in the UK, made in Europe.