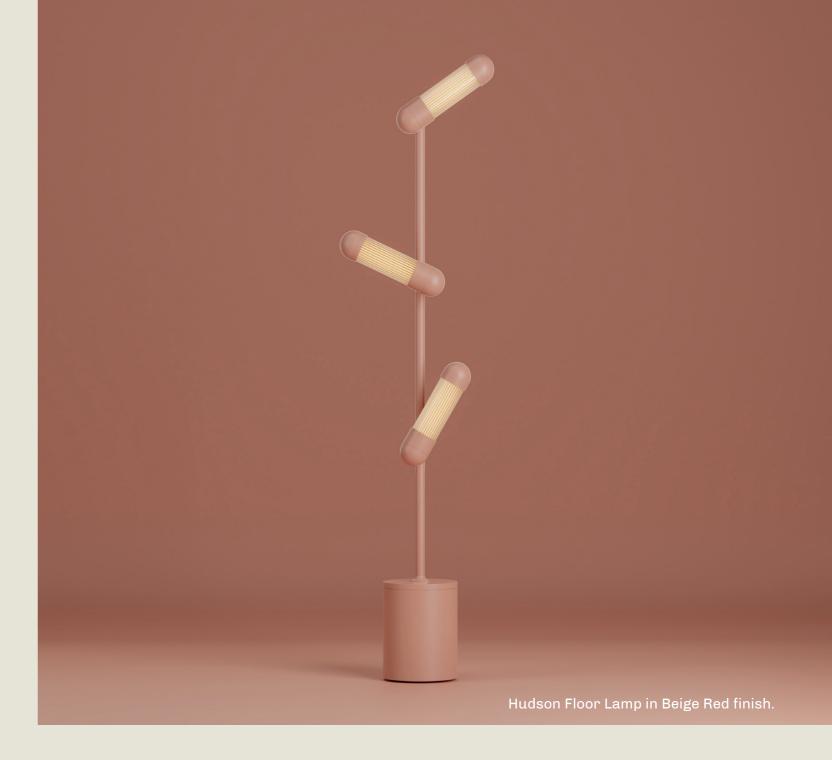

#### HUDSON. FLOOR

- 01. Gloss Black + Textured Black
- 02. Satin Brass + Grey Beige
- 03. Pastel Violet
- 04. Burnished Brass
- 05. Satin Brass + White Marble

**H** 1617mm **W** 200mm

17.4W LED 2700K

The Hudson floor lamp makes a bold statement with three reeded glass heads set at jaunty angles, each casting a soft, even glow through an acrylic diffuser.

The asymmetrical arrangement creates a dynamic, sculptural presence, while the rounded form and substantial base echo the lamp's Art Deco roots.

part of the 85 Collection, designed in the UK, made in Europe.