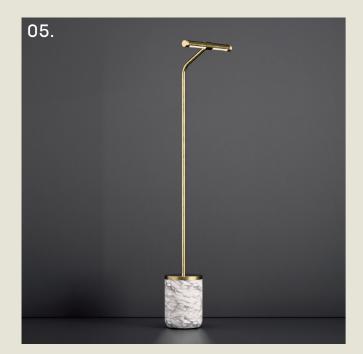

#### PEAK. DESK

- 01. Champagne + Black Marble
- 02. Super Matt Black + Oak
- 03. Satin Copper + Cork
- 04. Grey Beige + Walnut
- 05. Pearl Orange

H 510mm W 230mm D 300mm

1 x E14 LED

The Peak desk lamp features a curved stem, reminiscent of a peacock's neck, supporting an opal glass globe nestled within a recessed metal cowl.

Its distinctive base can be crafted from a variety of materials, including metal, cork, marble, and wood, offering a range to suit very different aesthetics, complementing many spaces and styles.

97

part of the 85 Collection, designed in the UK, made in Europe.