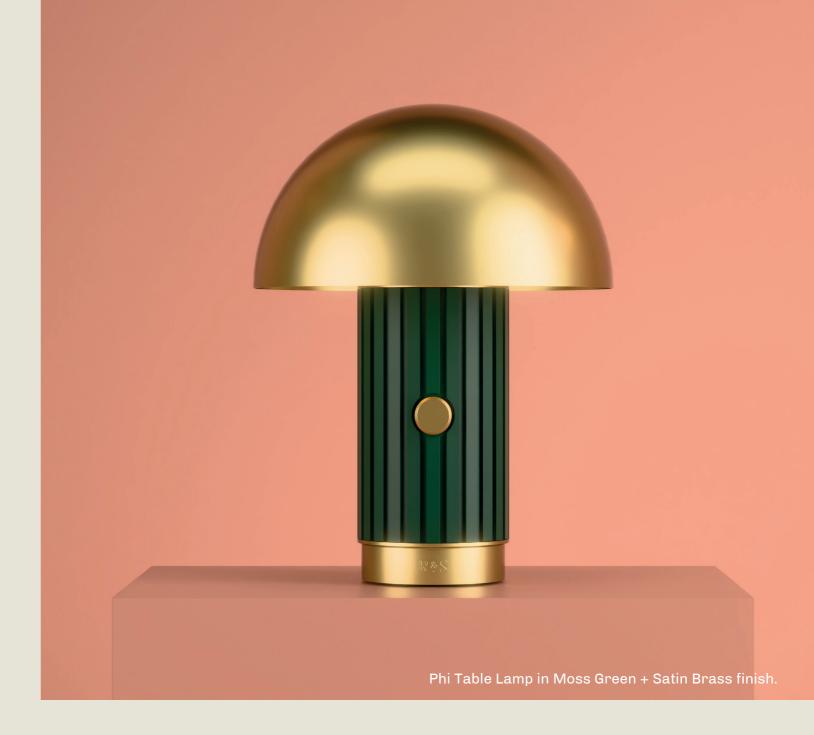

# phi

The Adelphi Building, a splendid representation of Art Deco architecture in London, serves as evidence of the refined design aesthetics prevalent in the 1930s.

The iconic building features distinctive oversized custom dome ceiling lights in the reception area, paying homage to this iconic design era.

The "Phi" range combines this dome shape with vertical faceted columns and brass tones, to emulate designs during this movement.

#### PHI. TABLE

01. Matt Black + Satin Brass

02. Light Pink + Satin Brass

03. Gloss Black

04. Burnished Brass

#### **H** 385mm **W** 300mm

2 x E14 LED

The Phi table lamp pairs a faceted column base with a generous dome top, forming a bold, mushroom-like silhouette. Sculptural yet refined, its architectural base contrasts beautifully with the soft curves above.

A large dimmer switch completes the design, offering both tactile satisfaction and precise control over ambient light.

part of the 85 Collection, designed in the UK, made in Europe.