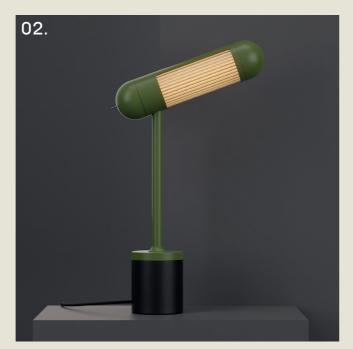

#### **HUDSON**. DESK

- 01. Pastel Violet + Textured Black
- 02. Fern Green + Textured Black
- 03. Telemagenta + Textured Black
- 04. Satin Brass + White Marble
- 05. Gloss Black + Textured Black

H 524mm W 100mm D 287mm

5.8W LED 2700K

The Hudson desk lamp draws on Art Deco influences with its pill-shaped silhouette and finely reeded glass.

A concealed LED light source sits within an acrylic tube, delivering an even, ambient glow. Gently angled atop a substantial base, the piece balances sculptural presence with functional poise.

part of the 85 Collection, designed in the UK, made in Europe.