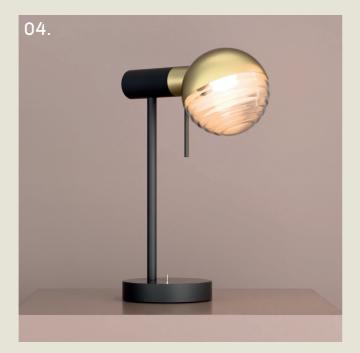

#### CASSI. TABLE

- 01. Super Matt Black + Gloss Black
- 02. Cobalt Blue + Satin Copper
- 03. Moss Green + Satin Brass
- 04. Burnished Brass
- 05. Light Pink + Satin Brass

**H** 525mm **W** 354mm

2 x G9 LED

The Cassi table lamp presents a refined composition of two etched rings, each encircling a softly glowing opal glass globe.

A substantial, sculptural stem adds a sense of quiet luxury, making this piece equally suited to guestroom interiors or elevated public spaces.

25

part of the 85 Collection, designed in the UK, made in Europe.