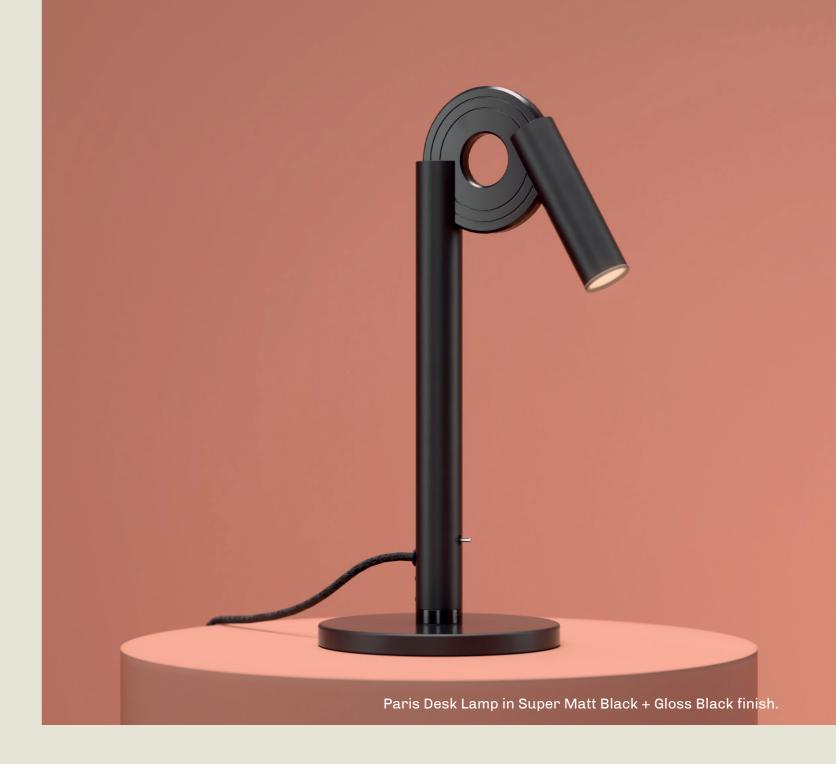

#### **BOSTON. TABLE**

- 01. Super Matt Black + Satin Brass
- 02. Satin Brass + Polished Brass
- 03. Super Matt Black + Satin Copper
- 04. Grey Beige + Super Matt Black

#### **H** 300mm **W** 99mm

5.8W LED 2700K

The Boston table lamp combines modern LED technology with timeless Art Deco charm. A reeded glass cylinder encases an internal acrylic diffuser, providing even, ambient illumination.

Its sculptural base is accented with a contrasting band and a curved end—bringing together form and function in a striking silhouette.

part of the 85 Collection, designed in the UK, made in Europe.