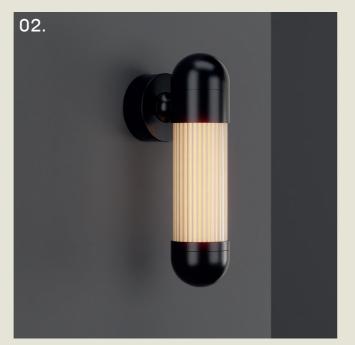

#### HUDSON. WALL

- 01. Fern Green
- 02. Gloss Black
- 03. Burnished Brass
- 04. Telemagenta
- 05. Satin Brass

**H** 300mm **W** 90mm **D** 134mm

5.8W LED 2700K

Echoing the refined silhouette of the desk lamp, the Hudson wall light features a pill-shaped form with reeded glass and a diffused LED light source housed within an acrylic tube.

Fixed in place for a clean, architectural look, it brings a touch of Art Deco elegance to corridors, bedside settings, or feature walls.

part of the 85 Collection, designed in the UK, made in Europe.