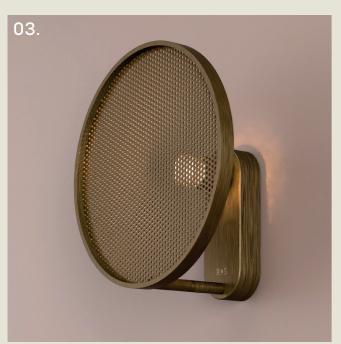

#### SWIZZLE. WALL

- 01. Champagne + Gloss Black
- 02. Grey Beige + Satin Brass
- 03. Burnished Brass
- 04. Coral Red
- 05. Super Matt Black + Satin Brass

H 255mm W 250mm D 131mm

12W LED 2700K

The Swizzle wall light features a sleek, modern design with a perforated disc at the front that creates a soft, ambient glow.

Its clean lines and striking form bring a distinctive, contemporary touch to any wall, offering both style and illumination.

part of the 85 Collection, designed in the UK, made in Europe.