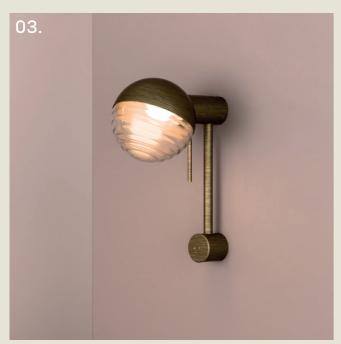

#### HUDSON. WALL

- 01. Fern Green
- 02. Gloss Black
- 03. Burnished Brass
- 04. Telemagenta
- 05. Satin Brass

**H** 300mm **W** 90mm **D** 134mm

5.8W LED 2700K

Echoing the refined silhouette of the desk lamp, the Hudson wall light features a pill-shaped form with reeded glass and a diffused LED light source housed within an acrylic tube.

Fixed in place for a clean, architectural look, it brings a touch of Art Deco elegance to corridors, bedside settings, or feature walls.

part of the 85 Collection, designed in the UK, made in Europe.