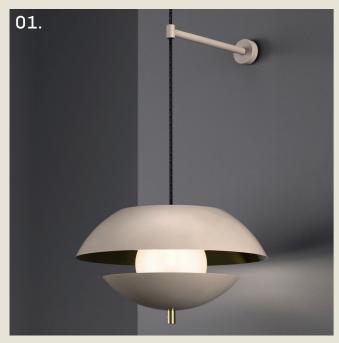

## pearl

Pearls became a symbol of elegance and luxury during the Art Deco movement, adorning the necks, wrists, and ears of fashionable women across the globe.

Their timeless allure and iridescent lustre perfectly complemented the geometric shapes and bold designs characteristic of Art Deco jewellery.

The "Pearl" range takes its inspiration from the oyster renowned for producing lustrous pearls, found in oceans around the world.

PEARL. TABLE

- 01. Pearl Orange + Polished Copper
- 02. Satin Copper + Polished Copper
- 03. Gloss Black + Satin Brass
- 04. Burnished Brass + Satin Brass
- 05. Super Matt Black + Satin Copper

**H** 525mm **W** 350mm

1 x G9 LED

The Pearl table lamp features two metal cowls enclosing an opal glass globe. Its slender, skirted stem features contrasting detailing.

A sophisticated blend of modern design and timeless materials, this lamp provides both style and functionality to any space.