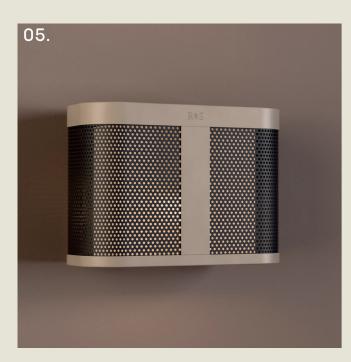

## CHICAGO. WALL

- 01. Brushed Bronze + Champagne
- 02. Burnished Brass
- 03. Super Matt Black + Polished Brass
- 04. Super Matt Black
- 05. Grey Beige + Super Matt Black

**H** 220mm **W** 300mm **D** 160mm

1 x E27 LED