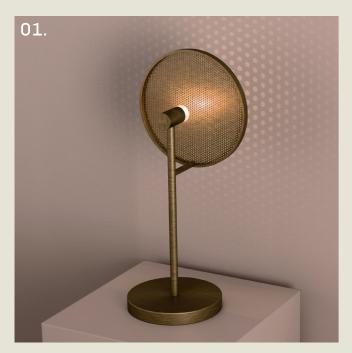

The "Swizzle" range is inspired by the iconic lollipop shaped accessory with a circular feature affixed to a slender stem.

SWIZZLE. TABLE

- 01. Burnished Brass
- 02. Brushed Bronze + Champagne
- 03. Champagne + Gloss Black
- 04. Coral Red
- 05. Grey Beige + Satin Brass

**H** 535mm **W** 250mm **D** 200mm

12W LED 2700K

The Swizzle table lamp features a playful lollipop shape, with a perforated disc that casts captivating patterns of light against the wall. Its unique design brings both visual intrigue and ambient illumination to any space.

part of the 85 Collection, designed in the UK, made in Europe.