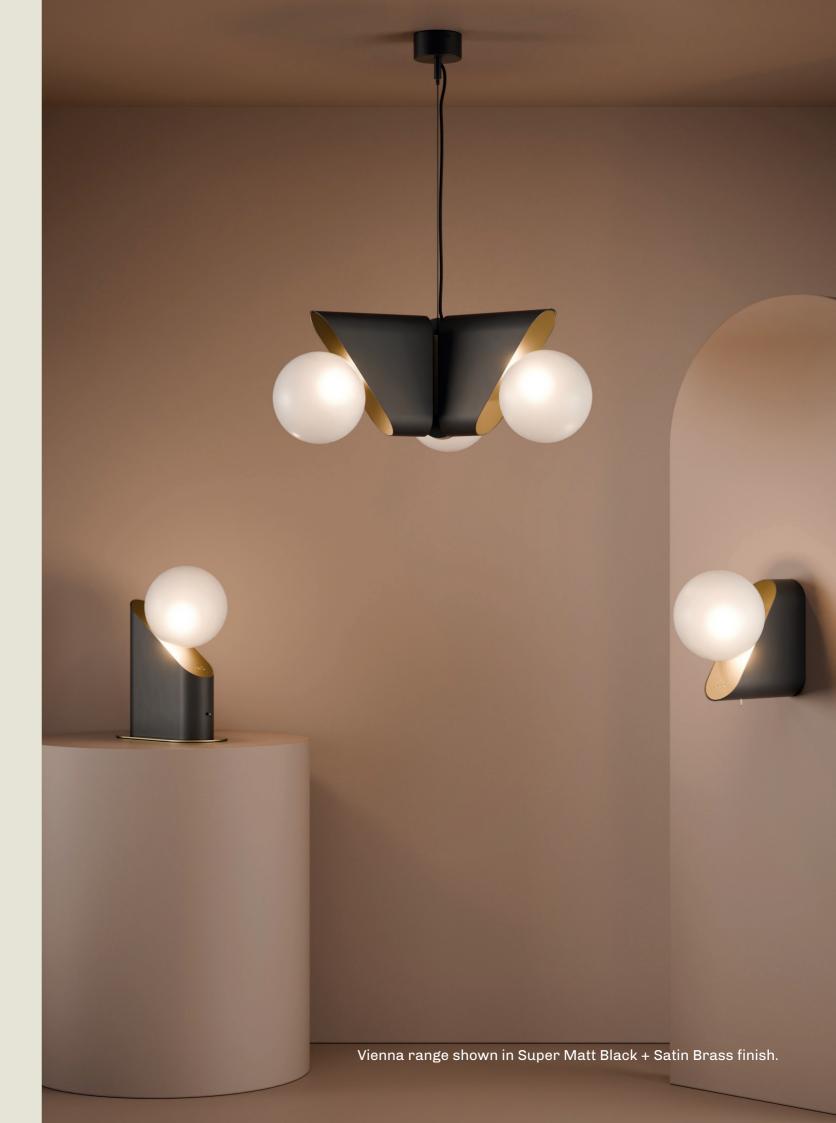

### vienna

Josef Hoffmann was an Austrian architect and designer who played a crucial role in the development of modern design.

He co-founded the Wiener Werkstätte (Vienna Workshop) which emphasised geometric forms and clean lines, key principles that later influenced the Art Deco style.

The "Vienna" range is inspired by these pillars of Art Deco design using geometric shapes arranged in a modern style.

#### VIENNA. TABLE

- 01. Cream
- 02. Super Matt Black + Satin Brass
- 03. Satin Brass
- 04. Fern Green
- 05. Pastel Violet

H 325mm W 150mm D 250mm

1 x G9 LED

The Vienna table lamp features a slim oblong plate base, a sculpted wedgeshaped body with an integrated sleek toggle switch, and a softly glowing opal glass globe that rests gracefully on top.

Inspired by the form of classic bookends, this piece is particularly striking when styled in pairs—framing either side of a bed with effortless elegance.

part of the 85 Collection, designed in the UK, made in Europe.

### VIENNA. PENDANT

- 01. Pastel Violet
- 02. Satin Brass
- 03. Moss Green + Satin Brass
- 04. Cream
- 05. Fern Green

**H** 210mm **W** 535mm **Cable** 1500mm

3 x G9 LED

#### VIENNA. WALL

- 01. Super Matt Black + Satin Brass
- 02. Moss Green + Satin Brass
- 03. Pastel Violet
- 04. Fern Green
- 05. Cream

H 210mm W 150mm D 260mm

1 x G9 LED

The Vienna wall light echoes the sculptural elegance of its table lamp counterpart, featuring a refined wedge-shaped body with a softly diffused globe.

Its minimalist form is designed to sit effortlessly against the wall, offering a warm, ambient glow that enhances guestroom bedsides or hallway spaces with subtle sophistication.

part of the 85 Collection, designed in the UK, made in Europe.