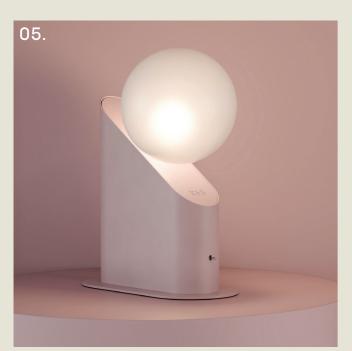

#### VIENNA. TABLE

- 01. Cream
- 02. Super Matt Black + Satin Brass
- 03. Satin Brass
- 04. Fern Green
- 05. Pastel Violet

H 325mm W 150mm D 250mm

1 x G9 LED

The Vienna table lamp features a slim oblong plate base, a sculpted wedgeshaped body with an integrated sleek toggle switch, and a softly glowing opal glass globe that rests gracefully on top.

Inspired by the form of classic bookends, this piece is particularly striking when styled in pairs—framing either side of a bed with effortless elegance.

part of the 85 Collection, designed in the UK, made in Europe.