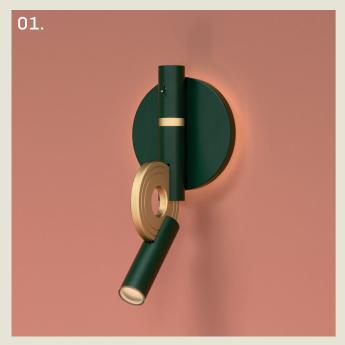

#### PEAK. WALL

- 01. Satin Brass + White Marble
- 02. Pearl Orange
- 03. Super Matt Black + Oak
- 04. Grey Beige + Walnut
- 05. Satin Copper + Cork

H 225mm W 150mm D 285mm

1 x E14 LED

The Peak wall light echoes the elegant curvature of its table counterpart, with a sleek, peacock-necked stem.

Mounted seamlessly to the wall, it offers a soft, ambient glow while maintaining the same versatile design. The base can be customised in a variety of materials such as metal, cork, marble, or wood.

part of the 85 Collection, designed in the UK, made in Europe.