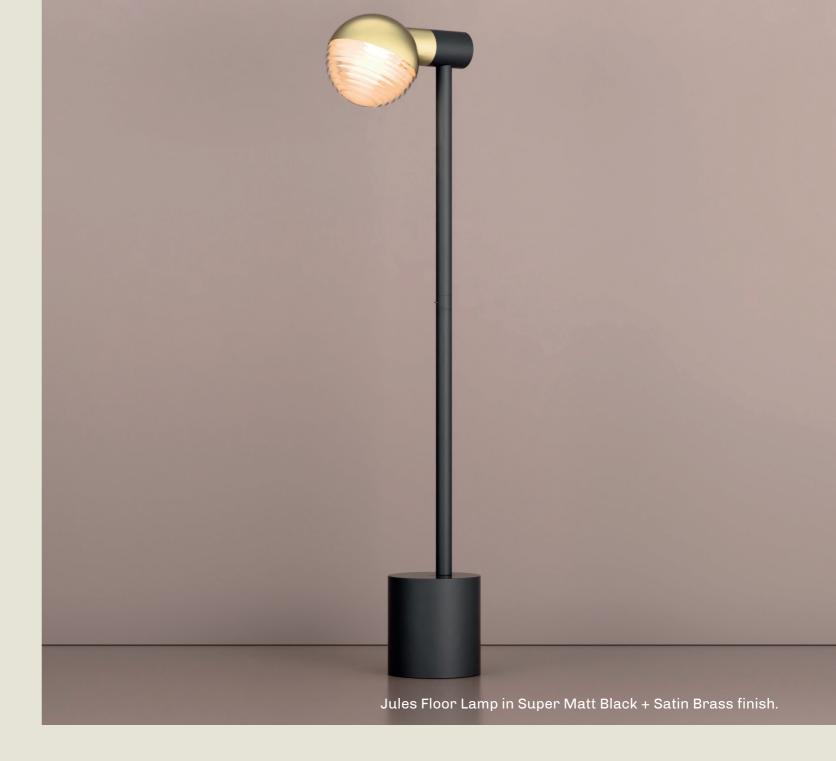

79

part of the 85 Collection, designed in the UK, made in Europe.

JULES. FLOOR

- 01. Super Matt Black
- 02. Cobalt Blue + Satin Copper
- 03. Burnished Brass
- 04. Super Matt Black + Satin Copper
- 05. Super Matt Black + Satin Nickel

H 1403mm W 200mm D 362mm

1 x E27 LED

The Jules floor lamp exudes opulence with its large, rippled smoke glass dome that commands attention.

Supported by a grand base, the lamp offers a striking, fixed presence, providing a sense of luxury and sophistication to any room.

81

part of the 85 Collection, designed in the UK, made in Europe.