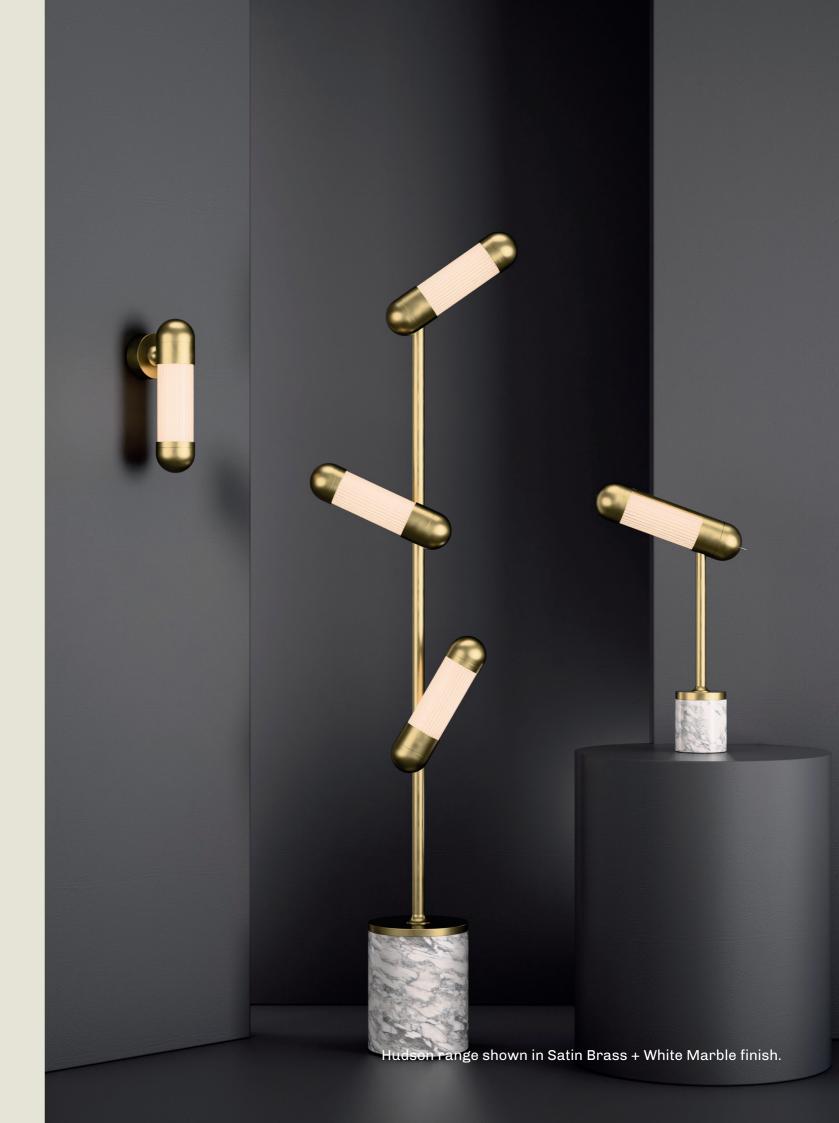

## hudson

The New York Central Hudson, constructed between 1927 and 1938, gained widespread popularity as a steam locomotive.

These sleek locomotives became a prominent fixture in NYC advertising, showcasing an Art Deco streamlined covering.

The "Hudson" range draws its inspiration from the locomotive's form and incorporates mid-century reeded glass to enhance its sleek design.

#### **HUDSON**. DESK

- 01. Pastel Violet + Textured Black
- 02. Fern Green + Textured Black
- 03. Telemagenta + Textured Black
- 04. Satin Brass + White Marble
- 05. Gloss Black + Textured Black

H 524mm W 100mm D 287mm

5.8W LED 2700K

The Hudson desk lamp draws on Art Deco influences with its pill-shaped silhouette and finely reeded glass.

A concealed LED light source sits within an acrylic tube, delivering an even, ambient glow. Gently angled atop a substantial base, the piece balances sculptural presence with functional poise.

#### HUDSON. FLOOR

- 01. Gloss Black + Textured Black
- 02. Satin Brass + Grey Beige
- 03. Pastel Violet
- 04. Burnished Brass
- 05. Satin Brass + White Marble

**H** 1617mm **W** 200mm

17.4W LED 2700K

The Hudson floor lamp makes a bold statement with three reeded glass heads set at jaunty angles, each casting a soft, even glow through an acrylic diffuser.

The asymmetrical arrangement creates a dynamic, sculptural presence, while the rounded form and substantial base echo the lamp's Art Deco roots.

part of the 85 Collection, designed in the UK, made in Europe.

#### HUDSON. WALL

- 01. Fern Green
- 02. Gloss Black
- 03. Burnished Brass
- 04. Telemagenta
- 05. Satin Brass

**H** 300mm **W** 90mm **D** 134mm

5.8W LED 2700K

Echoing the refined silhouette of the desk lamp, the Hudson wall light features a pill-shaped form with reeded glass and a diffused LED light source housed within an acrylic tube.

Fixed in place for a clean, architectural look, it brings a touch of Art Deco elegance to corridors, bedside settings, or feature walls.

part of the 85 Collection, designed in the UK, made in Europe.