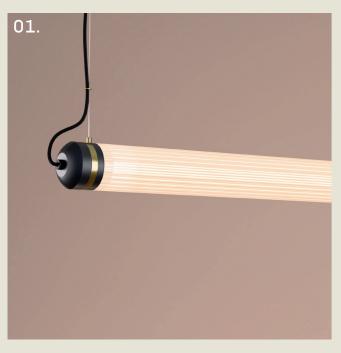

### BOSTON. LINEAR

- 01. Super Matt Black + Satin Brass
- 02. Super Matt Black + Satin Copper
- 03. Satin Brass + Polished Brass
- 04. Grey Beige + Super Matt Black

**H** 70mm **W** 807mm **Cable** 1500mm

13W LED 2700K