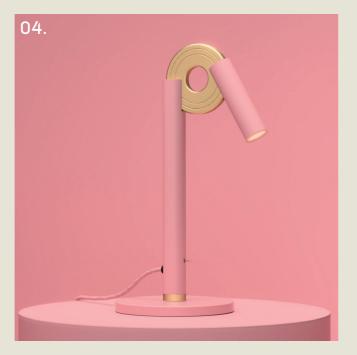

#### **BOSTON. TABLE**

- 01. Super Matt Black + Satin Brass
- 02. Satin Brass + Polished Brass
- 03. Super Matt Black + Satin Copper
- 04. Grey Beige + Super Matt Black

#### **H** 300mm **W** 99mm

5.8W LED 2700K

The Boston table lamp combines modern LED technology with timeless Art Deco charm. A reeded glass cylinder encases an internal acrylic diffuser, providing even, ambient illumination.

Its sculptural base is accented with a contrasting band and a curved end—bringing together form and function in a striking silhouette.

part of the 85 Collection, designed in the UK, made in Europe.