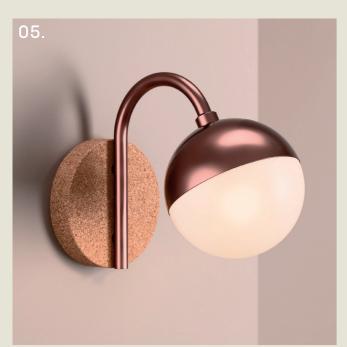

# peak

During the Art Deco era, the peacock's stylised, geometric form symbolised luxury and elegance.

Its vibrant feathers and symmetry complemented the bold lines and rich colours of the style.

The "Peak" range, abbreviated from "Peacock", has a tall curved stem to mirror the graceful neck of the bird and is paired with a special base of your choice to symbolise the majestic patterned feathers.

#### PEAK. DESK

- 01. Champagne + Black Marble
- 02. Super Matt Black + Oak
- 03. Satin Copper + Cork
- 04. Grey Beige + Walnut
- 05. Pearl Orange

H 510mm W 230mm D 300mm

1 x E14 LED

The Peak desk lamp features a curved stem, reminiscent of a peacock's neck, supporting an opal glass globe nestled within a recessed metal cowl.

Its distinctive base can be crafted from a variety of materials, including metal, cork, marble, and wood, offering a range to suit very different aesthetics, complementing many spaces and styles.

97

part of the 85 Collection, designed in the UK, made in Europe.