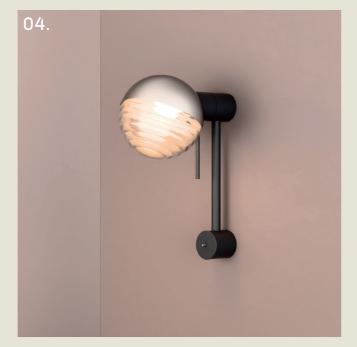

#### HUDSON. WALL

- 01. Fern Green
- 02. Gloss Black
- 03. Burnished Brass
- 04. Telemagenta
- 05. Satin Brass

**H** 300mm **W** 90mm **D** 134mm

5.8W LED 2700K

Echoing the refined silhouette of the desk lamp, the Hudson wall light features a pill-shaped form with reeded glass and a diffused LED light source housed within an acrylic tube.

Fixed in place for a clean, architectural look, it brings a touch of Art Deco elegance to corridors, bedside settings, or feature walls.

part of the 85 Collection, designed in the UK, made in Europe.