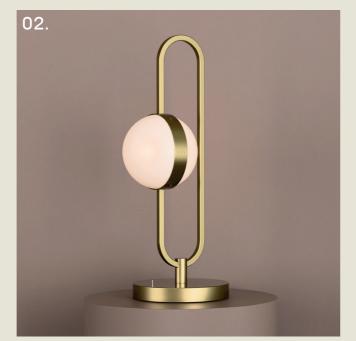

#### **BOSTON. TABLE**

- 01. Super Matt Black + Satin Brass
- 02. Satin Brass + Polished Brass
- 03. Super Matt Black + Satin Copper
- 04. Grey Beige + Super Matt Black

#### **H** 300mm **W** 99mm

5.8W LED 2700K

The Boston table lamp combines modern LED technology with timeless Art Deco charm. A reeded glass cylinder encases an internal acrylic diffuser, providing even, ambient illumination.

Its sculptural base is accented with a contrasting band and a curved end—bringing together form and function in a striking silhouette.

part of the 85 Collection, designed in the UK, made in Europe.