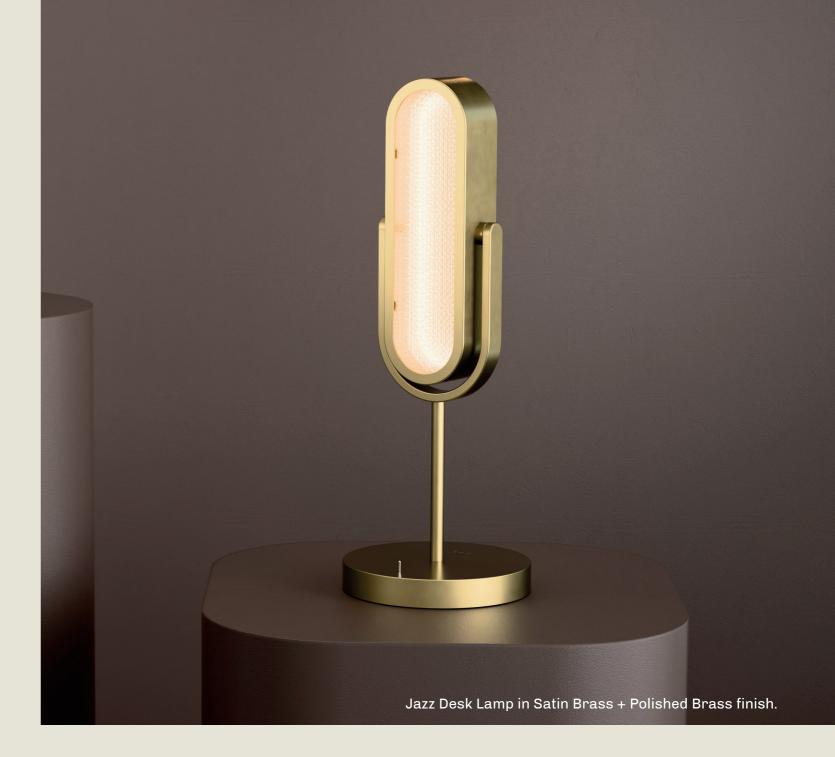

# jazz

The 1920s, often referred to as the Jazz Age, was a significant period in the history of jazz music, marked by its development and popularisation.

Jazz, which originated in New Orleans, experienced a cultural boom during this decade.

The "Jazz" range, inspired by the form of retro microphones, has the same pivoting feature mounted on a saddle bracket.

JAZZ. DESK

- 01. Super Matt Black + Gloss Black
- 02. Super Matt Black + Satin Copper
- 03. Brushed Bronze
- 04. Grey Beige + Satin Brass
- 05. Burnished Brass

**H** 540mm **W** 200mm

6.5W LED 2700K

The Jazz desk lamp draws inspiration from the iconic silhouette of a vintage jazz microphone, featuring a slender stem and an adjustable saddle bracket.

A prismatic acrylic diffuser softens the light into a warm, ambient glow, while the adjustable form balances functional lighting with sculptural appeal.

69

part of the 85 Collection, designed in the UK, made in Europe.

JAZZ. LINEAR

- 01. Grey Beige + Satin Brass
- 02. Satin Brass + Polished Brass
- 03. Brushed Bronze
- 04. Super Matt Black + Satin Copper
- 05. Super Matt Black + Gloss Black