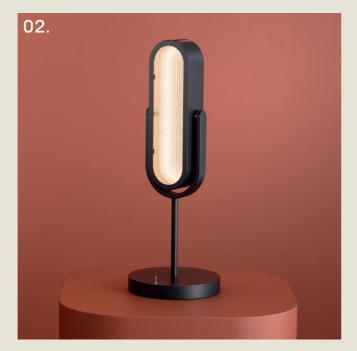

The "Jazz" range, inspired by the form of retro microphones, has the same pivoting feature mounted on a saddle bracket.

JAZZ. DESK

- 01. Super Matt Black + Gloss Black
- 02. Super Matt Black + Satin Copper
- 03. Brushed Bronze
- 04. Grey Beige + Satin Brass
- 05. Burnished Brass

**H** 540mm **W** 200mm

6.5W LED 2700K

The Jazz desk lamp draws inspiration from the iconic silhouette of a vintage jazz microphone, featuring a slender stem and an adjustable saddle bracket.

A prismatic acrylic diffuser softens the light into a warm, ambient glow, while the adjustable form balances functional lighting with sculptural appeal.

69

part of the 85 Collection, designed in the UK, made in Europe.

JAZZ. LINEAR

- 01. Grey Beige + Satin Brass
- 02. Satin Brass + Polished Brass
- 03. Brushed Bronze
- 04. Super Matt Black + Satin Copper
- 05. Super Matt Black + Gloss Black