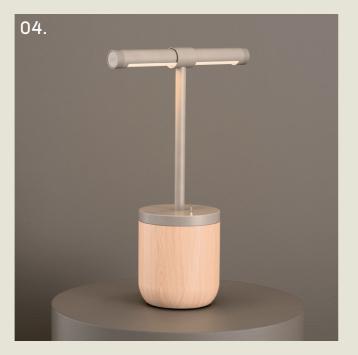

#### TWIST. TABLE

- 01. Champagne + Black Marble
- 02. Satin Brass + White Marble
- 03. Champagne + Walnut
- 04. Grey Beige + Oak
- 05. Gloss Black + Super Matt Black

H 500mm W 340mm D 160mm

4.3W LED 2700K

The Twist table lamp features two rotating light sources, set on a robust base that houses a sleek toggle switch.

Its T-shaped design allows for dual illumination, offering both ambient uplight and focused task lighting. The base can be customised in a variety of materials, including metal, cork, marble, or wood.

part of the 85 Collection, designed in the UK, made in Europe.

TWIST. FLOOR

- 01. Gloss Black + Super Matt Black
- 02. Super Matt Black + Cork
- 03. Champagne + Black Marble
- 04. Grey Beige + Oak
- 05. Satin Brass + White Marble