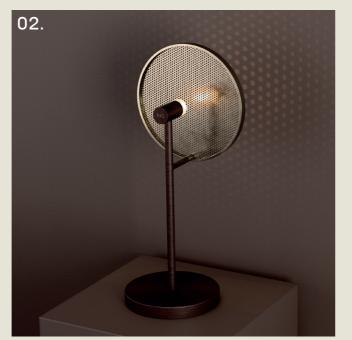

The "Swizzle" range is inspired by the iconic lollipop shaped accessory with a circular feature affixed to a slender stem.

SWIZZLE. TABLE

- 01. Burnished Brass
- 02. Brushed Bronze + Champagne
- 03. Champagne + Gloss Black
- 04. Coral Red
- 05. Grey Beige + Satin Brass

**H** 535mm **W** 250mm **D** 200mm

12W LED 2700K

The Swizzle table lamp features a playful lollipop shape, with a perforated disc that casts captivating patterns of light against the wall. Its unique design brings both visual intrigue and ambient illumination to any space.

part of the 85 Collection, designed in the UK, made in Europe.