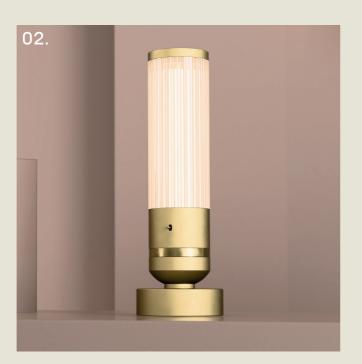

#### **BOSTON. TABLE**

- 01. Super Matt Black + Satin Brass
- 02. Satin Brass + Polished Brass
- 03. Super Matt Black + Satin Copper
- 04. Grey Beige + Super Matt Black

#### **H** 300mm **W** 99mm

5.8W LED 2700K

The Boston table lamp combines modern LED technology with timeless Art Deco charm. A reeded glass cylinder encases an internal acrylic diffuser, providing even, ambient illumination.

Its sculptural base is accented with a contrasting band and a curved end—bringing together form and function in a striking silhouette.

part of the 85 Collection, designed in the UK, made in Europe.