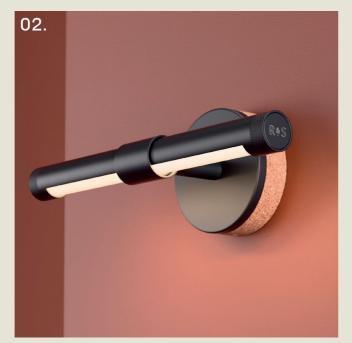

**H** 1500mm **W** 340mm **D** 295mm

4.3W LED 2700K

TWIST. WALL

- 01. Champagne + Black Marble
- 02. Super Matt Black + Cork
- 03. Satin Brass + White Marble
- 04. Champagne + Walnut
- 05. Grey Beige + Oak

H 123mm W 340mm D 140mm

4.3W LED 2700K

The Twist wall light features dual rotating heads that offer adaptable illumination. When mounted horizontally, it functions beautifully as both a decorative and practical picture light.

Positioned vertically, it delivers a dynamic interplay of direct and indirect light, enhancing any space with its sculptural form.

part of the 85 Collection, designed in the UK, made in Europe.