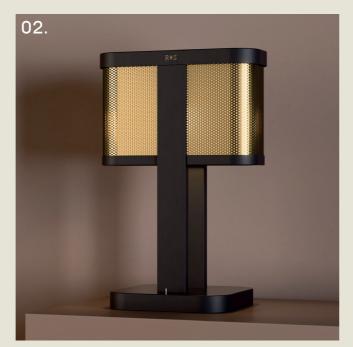

## boston

While Boston is not widely celebrated for its Art Deco architecture, the city is home to one of its earliest expressions in skyscraper form: the Batterymarch Building, completed in 1928.

The "Boston" range draws inspiration from the building's refined verticality and restrained ornamentation—an homage to the subtle elegance of early American interpretations of Art Deco.

#### **H** 300mm **W** 99mm

5.8W LED 2700K

The Boston table lamp combines modern LED technology with timeless Art Deco charm. A reeded glass cylinder encases an internal acrylic diffuser, providing even, ambient illumination.

Its sculptural base is accented with a contrasting band and a curved end—bringing together form and function in a striking silhouette.

part of the 85 Collection, designed in the UK, made in Europe.

#### **BOSTON. TABLE**

- 01. Super Matt Black + Satin Brass
- 02. Satin Brass + Polished Brass
- 03. Super Matt Black + Satin Copper
- 04. Grey Beige + Super Matt Black