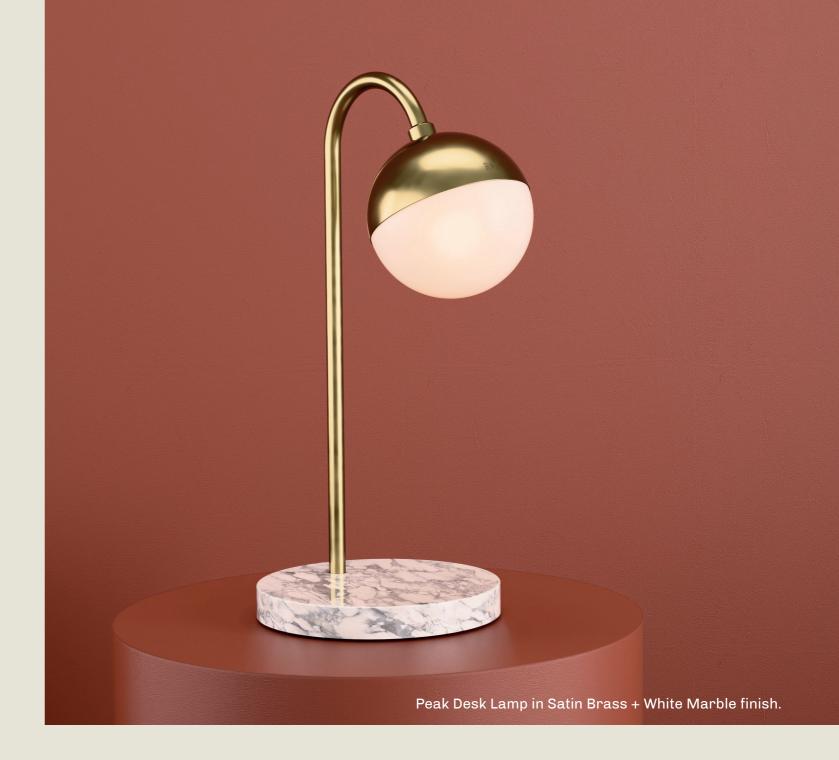

# peak

During the Art Deco era, the peacock's stylised, geometric form symbolised luxury and elegance.

Its vibrant feathers and symmetry complemented the bold lines and rich colours of the style.

The "Peak" range, abbreviated from "Peacock", has a tall curved stem to mirror the graceful neck of the bird and is paired with a special base of your choice to symbolise the majestic patterned feathers.

#### PEAK. DESK

- 01. Champagne + Black Marble
- 02. Super Matt Black + Oak
- 03. Satin Copper + Cork
- 04. Grey Beige + Walnut
- 05. Pearl Orange

H 510mm W 230mm D 300mm

1 x E14 LED

The Peak desk lamp features a curved stem, reminiscent of a peacock's neck, supporting an opal glass globe nestled within a recessed metal cowl.

Its distinctive base can be crafted from a variety of materials, including metal, cork, marble, and wood, offering a range to suit very different aesthetics, complementing many spaces and styles.

97

part of the 85 Collection, designed in the UK, made in Europe.