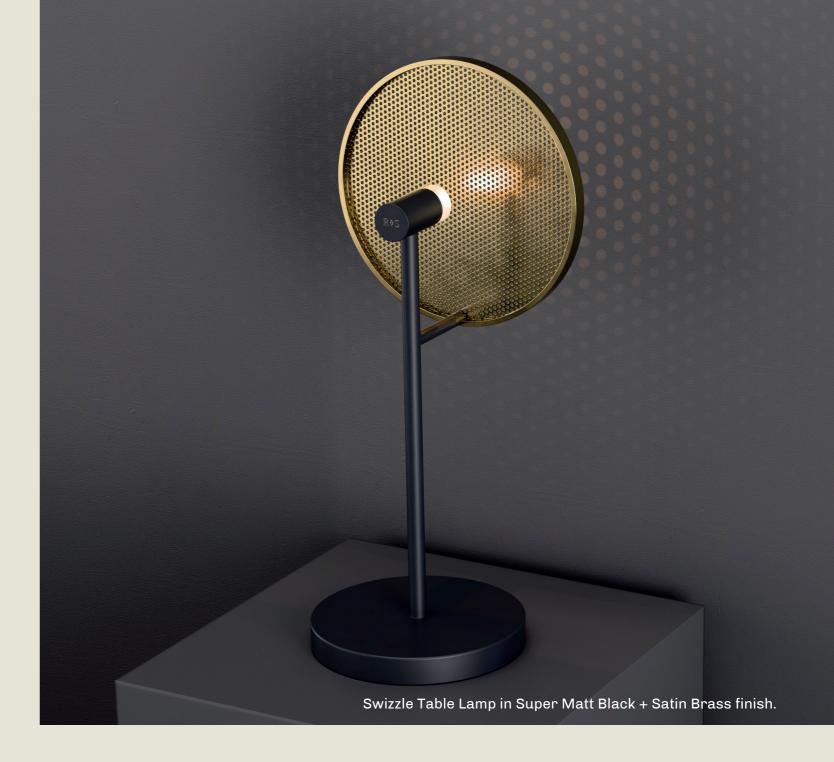

## swizzle

During the prohibition there was a rise in cocktail culture between the 1920s and 1930s. This led to the increased use of swizzle sticks, a stylish and functional accessory in drinks.

Swizzle sticks became part of the sophisticated cocktail experience that was very much in line with the glamorous ethos of Art Deco.

The "Swizzle" range is inspired by the iconic lollipop shaped accessory with a circular feature affixed to a slender stem.

SWIZZLE. TABLE

- 01. Burnished Brass
- 02. Brushed Bronze + Champagne
- 03. Champagne + Gloss Black
- 04. Coral Red
- 05. Grey Beige + Satin Brass

**H** 535mm **W** 250mm **D** 200mm

12W LED 2700K

The Swizzle table lamp features a playful lollipop shape, with a perforated disc that casts captivating patterns of light against the wall. Its unique design brings both visual intrigue and ambient illumination to any space.

part of the 85 Collection, designed in the UK, made in Europe.