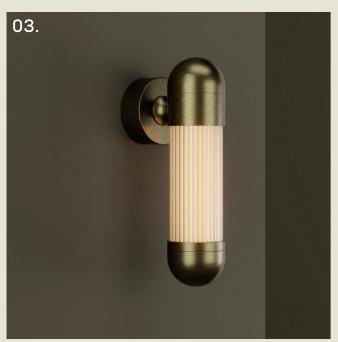

#### HUDSON. WALL

- 01. Fern Green
- 02. Gloss Black
- 03. Burnished Brass
- 04. Telemagenta
- 05. Satin Brass

**H** 300mm **W** 90mm **D** 134mm

5.8W LED 2700K

Echoing the refined silhouette of the desk lamp, the Hudson wall light features a pill-shaped form with reeded glass and a diffused LED light source housed within an acrylic tube.

Fixed in place for a clean, architectural look, it brings a touch of Art Deco elegance to corridors, bedside settings, or feature walls.

part of the 85 Collection, designed in the UK, made in Europe.