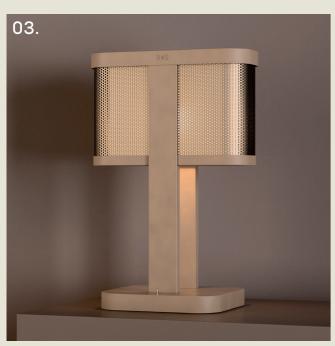

## boston

While Boston is not widely celebrated for its Art Deco architecture, the city is home to one of its earliest expressions in skyscraper form: the Batterymarch Building, completed in 1928.

The "Boston" range draws inspiration from the building's refined verticality and restrained ornamentation—an homage to the subtle elegance of early American interpretations of Art Deco.

#### **H** 300mm **W** 99mm

5.8W LED 2700K

The Boston table lamp combines modern LED technology with timeless Art Deco charm. A reeded glass cylinder encases an internal acrylic diffuser, providing even, ambient illumination.

Its sculptural base is accented with a contrasting band and a curved end—bringing together form and function in a striking silhouette.

part of the 85 Collection, designed in the UK, made in Europe.

#### **BOSTON. TABLE**

- 01. Super Matt Black + Satin Brass
- 02. Satin Brass + Polished Brass
- 03. Super Matt Black + Satin Copper
- 04. Grey Beige + Super Matt Black