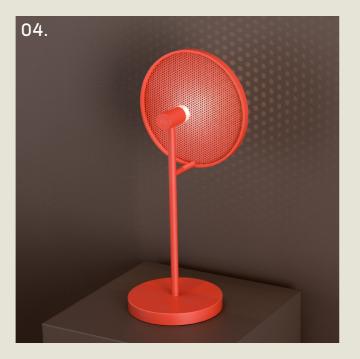

## swizzle

During the prohibition there was a rise in cocktail culture between the 1920s and 1930s. This led to the increased use of swizzle sticks, a stylish and functional accessory in drinks.

Swizzle sticks became part of the sophisticated cocktail experience that was very much in line with the glamorous ethos of Art Deco.

The "Swizzle" range is inspired by the iconic lollipop shaped accessory with a circular feature affixed to a slender stem.

SWIZZLE. TABLE

- 01. Burnished Brass
- 02. Brushed Bronze + Champagne
- 03. Champagne + Gloss Black
- 04. Coral Red
- 05. Grey Beige + Satin Brass

**H** 535mm **W** 250mm **D** 200mm

12W LED 2700K

The Swizzle table lamp features a playful lollipop shape, with a perforated disc that casts captivating patterns of light against the wall. Its unique design brings both visual intrigue and ambient illumination to any space.

part of the 85 Collection, designed in the UK, made in Europe.