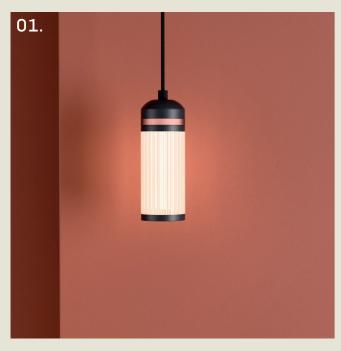

#### **BOSTON. PENDANT**

01. Super Matt Black + Satin Copper 03. Grey Beige + Super Matt Black

02. Super Matt Black + Satin Brass 04. Satin Brass + Polished Brass

Small

**H** 190mm **W** 70mm **Cable** 1500mm 2W LED 2700K

Medium

**H** 370mm **W** 70mm **Cable** 1500mm 5.5W LED 2700K

Large

**H** 590mm **W** 70mm **Cable** 1500mm 9.6W LED 2700K

Boston range shown in Grey Beige + Super Matt Black finish.