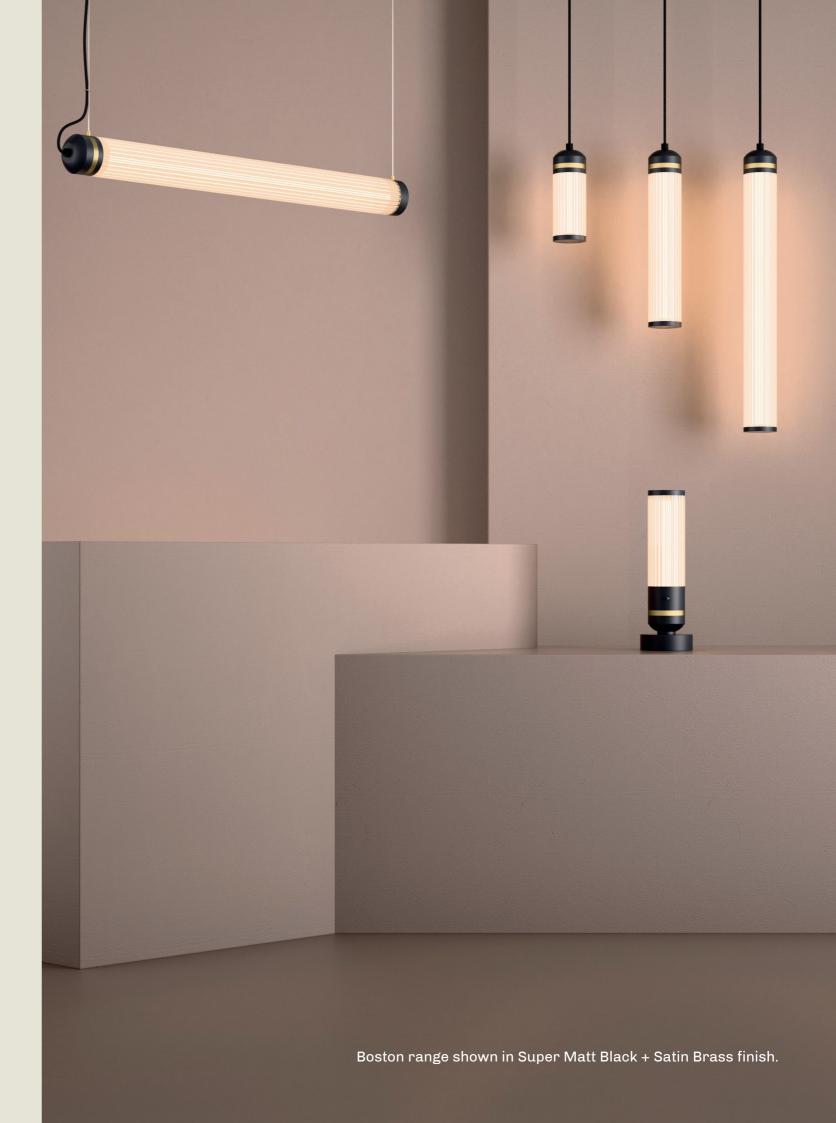

### BOSTON. LINEAR

- 01. Super Matt Black + Satin Brass
- 02. Super Matt Black + Satin Copper
- 03. Satin Brass + Polished Brass
- 04. Grey Beige + Super Matt Black

**H** 70mm **W** 807mm **Cable** 1500mm

13W LED 2700K