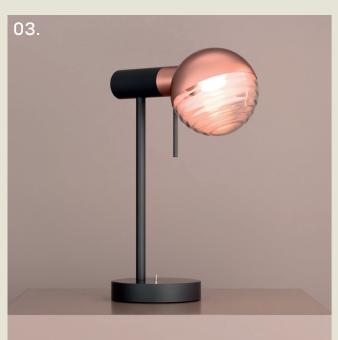

#### CASSI. TABLE

- 01. Super Matt Black + Gloss Black
- 02. Cobalt Blue + Satin Copper
- 03. Moss Green + Satin Brass
- 04. Burnished Brass
- 05. Light Pink + Satin Brass

**H** 525mm **W** 354mm

2 x G9 LED

The Cassi table lamp presents a refined composition of two etched rings, each encircling a softly glowing opal glass globe.

A substantial, sculptural stem adds a sense of quiet luxury, making this piece equally suited to guestroom interiors or elevated public spaces.

25

part of the 85 Collection, designed in the UK, made in Europe.