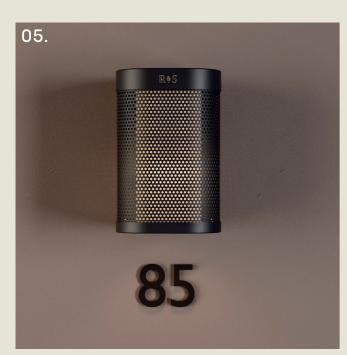

Established in 1939, R&S Robertson has built a longstanding reputation in decorative lighting. With over 80 years of experience, we continue to take pride in our commitment to quality, craftsmanship, and enhancing hospitality and leisure spaces through considered lighting solutions.

Each piece in the collection reflects both our heritage and our ongoing commitment to thoughtful design and refined craftsmanship.

To mark our 85th year, we introduced '85 by R&S'—a collection that reflects our heritage in decorative lighting. Blending the clean lines of modern design with subtle Art Deco influences, the range pays tribute to the era in which R&S Robertson began.

The collection is designed and manufactured in Europe on a project-by-project basis, offering specifiers the flexibility to customise dimensions, finishes, and materials to suit any interior—while ensuring lead times align with project schedules.