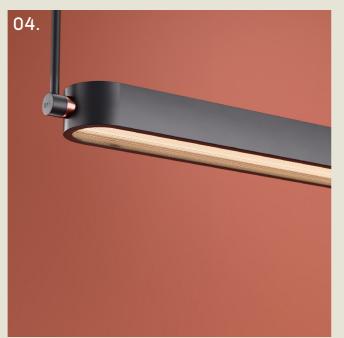

The "Jazz" range, inspired by the form of retro microphones, has the same pivoting feature mounted on a saddle bracket.

JAZZ. DESK

- 01. Super Matt Black + Gloss Black
- 02. Super Matt Black + Satin Copper
- 03. Brushed Bronze
- 04. Grey Beige + Satin Brass
- 05. Burnished Brass

**H** 540mm **W** 200mm

6.5W LED 2700K

The Jazz desk lamp draws inspiration from the iconic silhouette of a vintage jazz microphone, featuring a slender stem and an adjustable saddle bracket.

A prismatic acrylic diffuser softens the light into a warm, ambient glow, while the adjustable form balances functional lighting with sculptural appeal.

69

part of the 85 Collection, designed in the UK, made in Europe.

JAZZ. LINEAR

- 01. Grey Beige + Satin Brass
- 02. Satin Brass + Polished Brass
- 03. Brushed Bronze
- 04. Super Matt Black + Satin Copper
- 05. Super Matt Black + Gloss Black