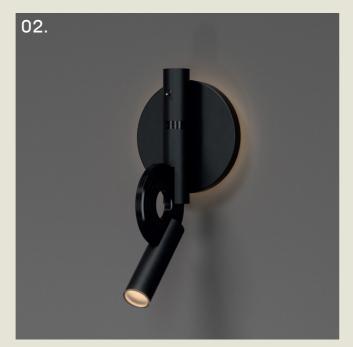

02. Light Pink + Satin Brass

03. Gloss Black

04. Burnished Brass

H 119mm W 99mm D 166mm

1 x GU10 LED

With its etched body and saddle bracket for smooth adjustment, the Phi spotlight combines precision with elegance.

Designed for versatility, it functions beautifully as a bedside reading light or as a ceiling- or wall-mounted spotlight to highlight artwork or architectural features. A discreet yet characterful addition to layered lighting schemes.