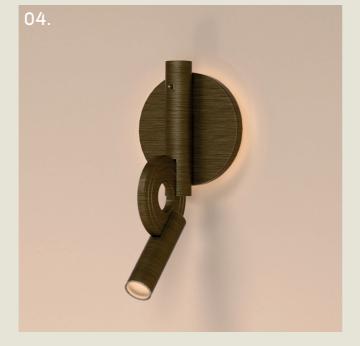

Drawing inspiration from the graceful arches adorning iconic Parisian landmarks, the "Paris" range elegantly merges minimalism with traditional Art Deco elements.

PARIS. DESK

01. Moss Green + Satin Brass

02. Super Matt Black + Satin Brass

03. Cobalt Blue + Satin Copper

04. Light Pink + Satin Brass

05. Burnished Brass

**H** 402mm **W** 180mm **D** 244mm

1 x G9 LED

The Paris desk lamp features an elegant shape inspired by the base of the Eiffel Tower. It is complemented with an etched metal medallion ring that controls the adjustment of the lamp.

The pivoting stem allows for flexible, directional illumination, making it both a functional and stylish addition to any workspace.

89

part of the 85 Collection, designed in the UK, made in Europe.

PARIS. FLOOR