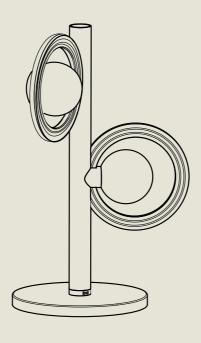

## cassi

The Cassini Division, a striking gap within Saturn's rings, mirrors Art Deco's love for clean lines and symmetry.

This celestial division gracefully carves space, echoing the balanced elegance of Art Deco design amidst Saturn's celestial splendour.

The "Cassi" range showcases etched rings, drawing inspiration from Saturn while blending timeless brass tones and glass globes, reminiscent of classic Art Deco aesthetics.

#### CASSI. TABLE

- 01. Super Matt Black + Gloss Black
- 02. Cobalt Blue + Satin Copper
- 03. Moss Green + Satin Brass
- 04. Burnished Brass
- 05. Light Pink + Satin Brass

**H** 525mm **W** 354mm

2 x G9 LED

The Cassi table lamp presents a refined composition of two etched rings, each encircling a softly glowing opal glass globe.

A substantial, sculptural stem adds a sense of quiet luxury, making this piece equally suited to guestroom interiors or elevated public spaces.