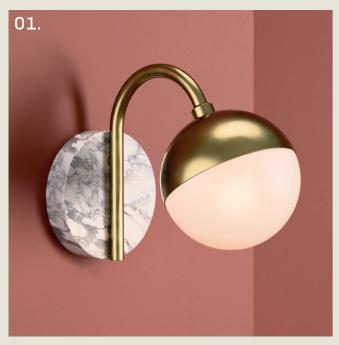

# peak

During the Art Deco era, the peacock's stylised, geometric form symbolised luxury and elegance.

Its vibrant feathers and symmetry complemented the bold lines and rich colours of the style.

The "Peak" range, abbreviated from "Peacock", has a tall curved stem to mirror the graceful neck of the bird and is paired with a special base of your choice to symbolise the majestic patterned feathers.

#### PEAK. DESK

- 01. Champagne + Black Marble
- 02. Super Matt Black + Oak
- 03. Satin Copper + Cork
- 04. Grey Beige + Walnut
- 05. Pearl Orange

H 510mm W 230mm D 300mm

1 x E14 LED

The Peak desk lamp features a curved stem, reminiscent of a peacock's neck, supporting an opal glass globe nestled within a recessed metal cowl.

Its distinctive base can be crafted from a variety of materials, including metal, cork, marble, and wood, offering a range to suit very different aesthetics, complementing many spaces and styles.

97

part of the 85 Collection, designed in the UK, made in Europe.