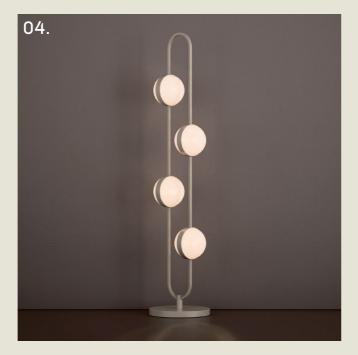

- 01. Brushed Bronze
- 02. Satin Brass
- 03. Super Matt Black
- 04. Polished Copper
- 05. Grey Beige

H 540mm W 200mm D 228mm

8W LED 2700K

The Daisy table lamp features a sculptural metal loop, adorned with two semi-spherical opal glass shades reminiscent of gemstones held in a finely crafted setting.

Designed with both style and flexibility in mind, the lamp pivots smoothly from left to right and includes a sleek toggle switch for effortless operation.

part of the 85 Collection, designed in the UK, made in Europe.