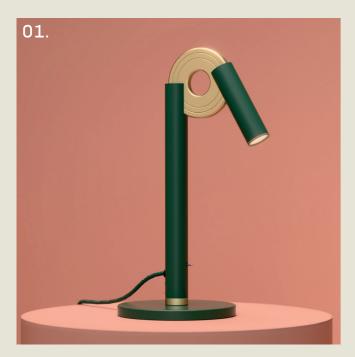

Drawing inspiration from the graceful arches adorning iconic Parisian landmarks, the "Paris" range elegantly merges minimalism with traditional Art Deco elements.

PARIS. DESK

01. Moss Green + Satin Brass

02. Super Matt Black + Satin Brass

03. Cobalt Blue + Satin Copper

04. Light Pink + Satin Brass

05. Burnished Brass

**H** 402mm **W** 180mm **D** 244mm

1 x G9 LED

The Paris desk lamp features an elegant shape inspired by the base of the Eiffel Tower. It is complemented with an etched metal medallion ring that controls the adjustment of the lamp.

The pivoting stem allows for flexible, directional illumination, making it both a functional and stylish addition to any workspace.

89

part of the 85 Collection, designed in the UK, made in Europe.

PARIS. FLOOR