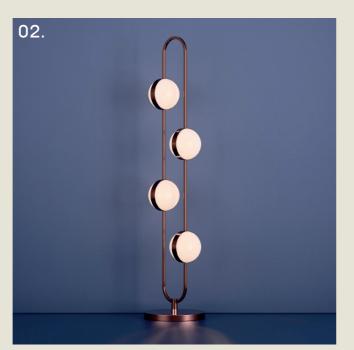

# daisy

Daisy Buchanan is a fictional character in the 1925 novel The Great Gatsby.

The character is a wealthy socialite from Louisville, Kentucky who resides in the fashionable town of East Egg on Long Island during the Jazz Age.

Inspired by the jewels that adorned the socialite as symbols of her wealth, status, and purity, the "Daisy" range strings opal glass globes with curved metal frames in a similar looped fashion.

DAISY. TABLE

- 01. Brushed Bronze
- 02. Satin Brass
- 03. Super Matt Black
- 04. Polished Copper
- 05. Grey Beige

H 540mm W 200mm D 228mm

8W LED 2700K

The Daisy table lamp features a sculptural metal loop, adorned with two semi-spherical opal glass shades reminiscent of gemstones held in a finely crafted setting.