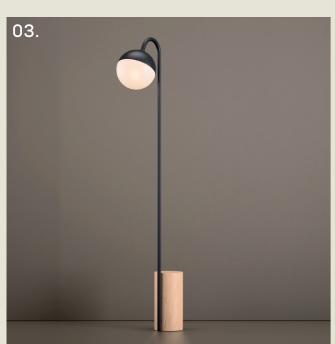

#### **BOSTON. TABLE**

- 01. Super Matt Black + Satin Brass
- 02. Satin Brass + Polished Brass
- 03. Super Matt Black + Satin Copper
- 04. Grey Beige + Super Matt Black

#### **H** 300mm **W** 99mm

5.8W LED 2700K

The Boston table lamp combines modern LED technology with timeless Art Deco charm. A reeded glass cylinder encases an internal acrylic diffuser, providing even, ambient illumination.

Its sculptural base is accented with a contrasting band and a curved end—bringing together form and function in a striking silhouette.

part of the 85 Collection, designed in the UK, made in Europe.