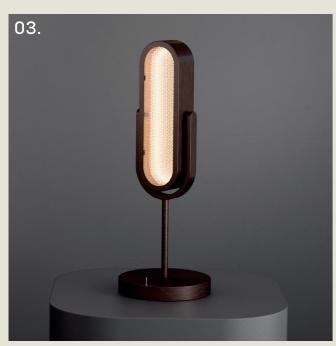

The "Jazz" range, inspired by the form of retro microphones, has the same pivoting feature mounted on a saddle bracket.

JAZZ. DESK

- 01. Super Matt Black + Gloss Black
- 02. Super Matt Black + Satin Copper
- 03. Brushed Bronze
- 04. Grey Beige + Satin Brass
- 05. Burnished Brass

**H** 540mm **W** 200mm

6.5W LED 2700K

The Jazz desk lamp draws inspiration from the iconic silhouette of a vintage jazz microphone, featuring a slender stem and an adjustable saddle bracket.

A prismatic acrylic diffuser softens the light into a warm, ambient glow, while the adjustable form balances functional lighting with sculptural appeal.

69

part of the 85 Collection, designed in the UK, made in Europe.

JAZZ. LINEAR

- 01. Grey Beige + Satin Brass
- 02. Satin Brass + Polished Brass
- 03. Brushed Bronze
- 04. Super Matt Black + Satin Copper
- 05. Super Matt Black + Gloss Black