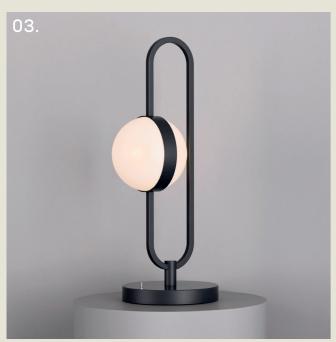

#### **BOSTON. TABLE**

- 01. Super Matt Black + Satin Brass
- 02. Satin Brass + Polished Brass
- 03. Super Matt Black + Satin Copper
- 04. Grey Beige + Super Matt Black

#### **H** 300mm **W** 99mm

5.8W LED 2700K

The Boston table lamp combines modern LED technology with timeless Art Deco charm. A reeded glass cylinder encases an internal acrylic diffuser, providing even, ambient illumination.

Its sculptural base is accented with a contrasting band and a curved end—bringing together form and function in a striking silhouette.

part of the 85 Collection, designed in the UK, made in Europe.