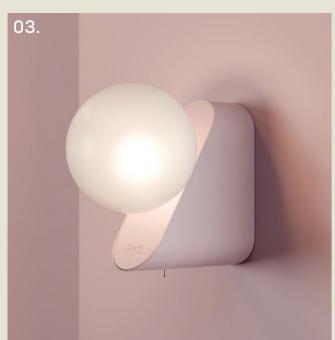

#### VIENNA. WALL

- 01. Super Matt Black + Satin Brass
- 02. Moss Green + Satin Brass
- 03. Pastel Violet
- 04. Fern Green
- 05. Cream

H 210mm W 150mm D 260mm

1 x G9 LED

The Vienna wall light echoes the sculptural elegance of its table lamp counterpart, featuring a refined wedge-shaped body with a softly diffused globe.

Its minimalist form is designed to sit effortlessly against the wall, offering a warm, ambient glow that enhances guestroom bedsides or hallway spaces with subtle sophistication.

part of the 85 Collection, designed in the UK, made in Europe.