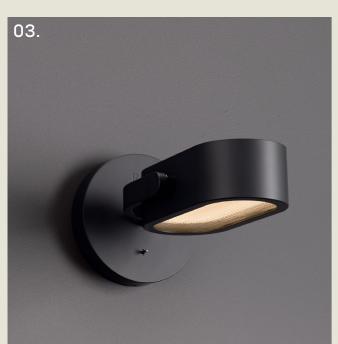

### PHI. FLOOR

- 01. Matt Black + Satin Brass
- 02. Moss Green + Satin Brass
- 03. Light Pink + Satin Brass
- 04. Burnished Brass
- 05. Gloss Black

**H** 1500mm **W** 400mm

2 x E27 LED

01. Moss Green + Satin Brass

02. Light Pink + Satin Brass

03. Gloss Black

04. Burnished Brass

H 119mm W 99mm D 166mm

1 x GU10 LED

With its etched body and saddle bracket for smooth adjustment, the Phi spotlight combines precision with elegance.

Designed for versatility, it functions beautifully as a bedside reading light or as a ceiling- or wall-mounted spotlight to highlight artwork or architectural features. A discreet yet characterful addition to layered lighting schemes.

part of the 85 Collection, designed in the UK, made in Europe.