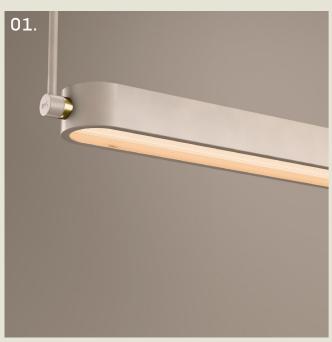

69

part of the 85 Collection, designed in the UK, made in Europe.

JAZZ. LINEAR

- 01. Grey Beige + Satin Brass
- 02. Satin Brass + Polished Brass
- 03. Brushed Bronze
- 04. Super Matt Black + Satin Copper
- 05. Super Matt Black + Gloss Black

**H** 1075mm **W** 862mm

15W LED 2700K

JAZZ. WALL

- 01. Grey Beige + Satin Brass
- 02. Burnished Brass
- 03. Super Matt Black + Gloss Black
- 04. Satin Brass + Polished Brass
- 05. Super Matt Black + Satin Copper