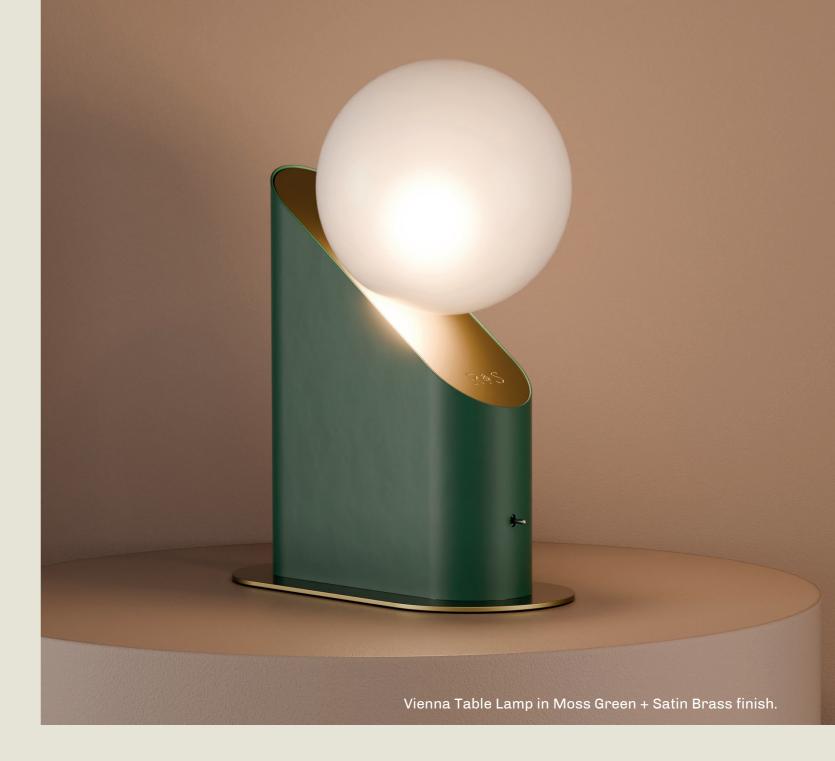

#### VIENNA. TABLE

- 01. Cream
- 02. Super Matt Black + Satin Brass
- 03. Satin Brass
- 04. Fern Green
- 05. Pastel Violet

H 325mm W 150mm D 250mm

1 x G9 LED

The Vienna table lamp features a slim oblong plate base, a sculpted wedgeshaped body with an integrated sleek toggle switch, and a softly glowing opal glass globe that rests gracefully on top.

Inspired by the form of classic bookends, this piece is particularly striking when styled in pairs—framing either side of a bed with effortless elegance.

part of the 85 Collection, designed in the UK, made in Europe.