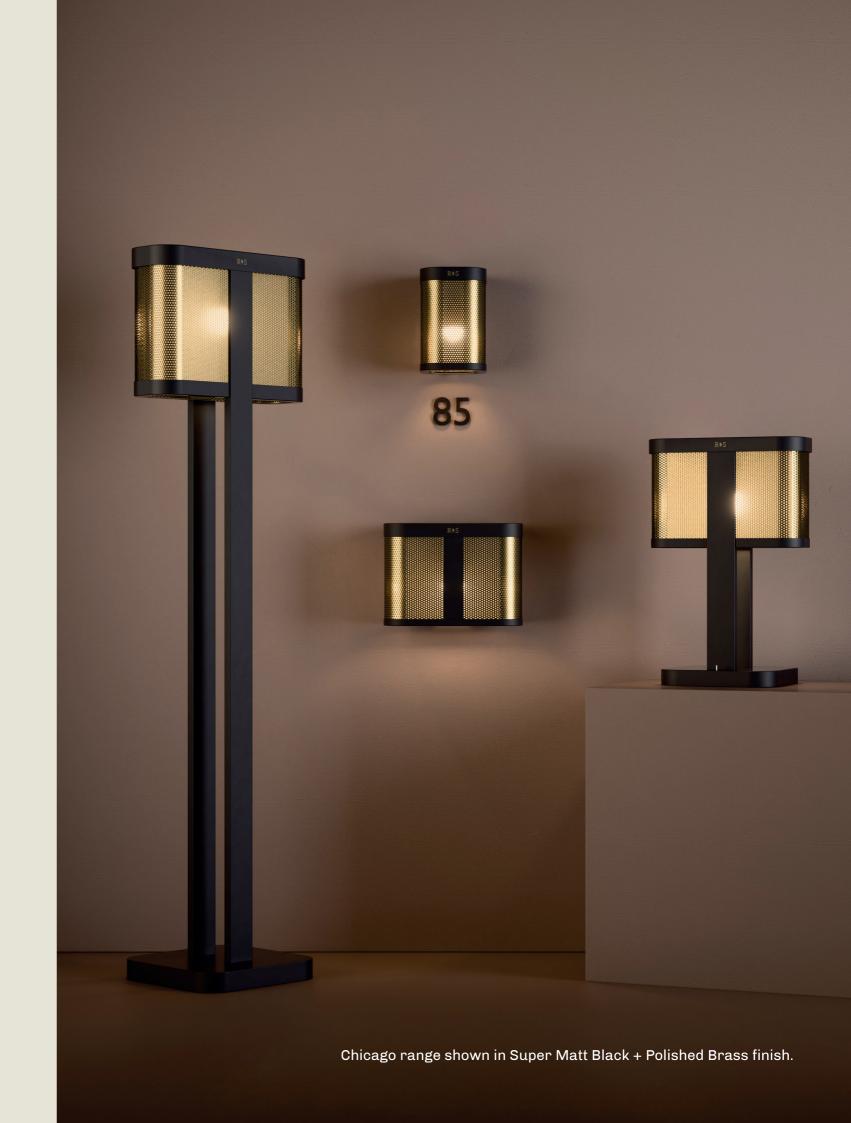

# chicago

While primarily a commodities exchange, The Chicago Board of Trade Building has an Art Deco façade that showcases bold vertical lines and ornamental motifs.

Completed in 1930, it remains one of Chicago's most recognised landmarks.

The "Chicago" range, a modern interpretation of a bankers desk lamp, is inspired by the iconic landmark with twin stems mirroring the famous façade.

 $\mathbb{R}$  &  $\mathbb{S}$ 

#### CHICAGO. TABLE

- 01. Brushed Bronze + Champagne
- 02. Super Matt Black + Polished Brass
- 03. Grey Beige + Champagne
- 04. Burnished Brass
- 05. Grey Beige + Super Matt Black

H 515mm W 340mm D 250mm

1 x E27 LED

The Chicago table lamp showcases a sleek, curved perforated shade with an internal diffuser, supported by twin rectangular stems and a broad, rounded-square base.

The base includes a convenient toggle switch and an optional USB-C port for effortless device charging.

35

part of the 85 Collection, designed in the UK, made in Europe.