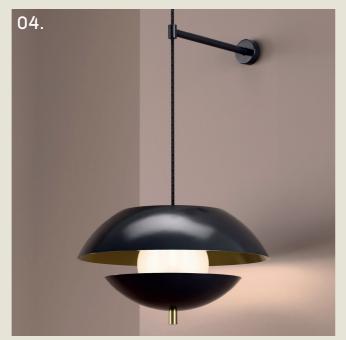

## pearl

Pearls became a symbol of elegance and luxury during the Art Deco movement, adorning the necks, wrists, and ears of fashionable women across the globe.

Their timeless allure and iridescent lustre perfectly complemented the geometric shapes and bold designs characteristic of Art Deco jewellery.

The "Pearl" range takes its inspiration from the oyster renowned for producing lustrous pearls, found in oceans around the world.

PEARL. TABLE

- 01. Pearl Orange + Polished Copper
- 02. Satin Copper + Polished Copper
- 03. Gloss Black + Satin Brass
- 04. Burnished Brass + Satin Brass
- 05. Super Matt Black + Satin Copper

**H** 525mm **W** 350mm

1 x G9 LED

The Pearl table lamp features two metal cowls enclosing an opal glass globe. Its slender, skirted stem features contrasting detailing.

A sophisticated blend of modern design and timeless materials, this lamp provides both style and functionality to any space.

part of the 85 Collection, designed in the UK, made in Europe.

PEARL. PENDANT

- 01. Gloss Black + Satin Brass
- 02. Super Matt Black + Satin Copper
- 03. Grey Beige + Satin Brass
- 04. Satin Copper + Polished Copper
- 05. Burnished Brass + Satin Brass

1 x G9 LED

The Pearl bedside light echoes the graceful clam-like shape of its table counterpart, featuring two metal cowls that enclose an opal glass globe.

Suspended by a flexible cable and mounted with dual brackets, it offers both elegance and adaptability.

part of the 85 Collection, designed in the UK, made in Europe.