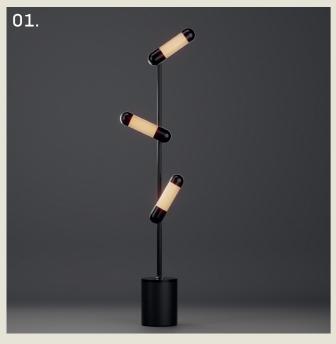

#### HUDSON. FLOOR

- 01. Gloss Black + Textured Black
- 02. Satin Brass + Grey Beige
- 03. Pastel Violet
- 04. Burnished Brass
- 05. Satin Brass + White Marble

**H** 1617mm **W** 200mm

17.4W LED 2700K

The Hudson floor lamp makes a bold statement with three reeded glass heads set at jaunty angles, each casting a soft, even glow through an acrylic diffuser.

The asymmetrical arrangement creates a dynamic, sculptural presence, while the rounded form and substantial base echo the lamp's Art Deco roots.

part of the 85 Collection, designed in the UK, made in Europe.