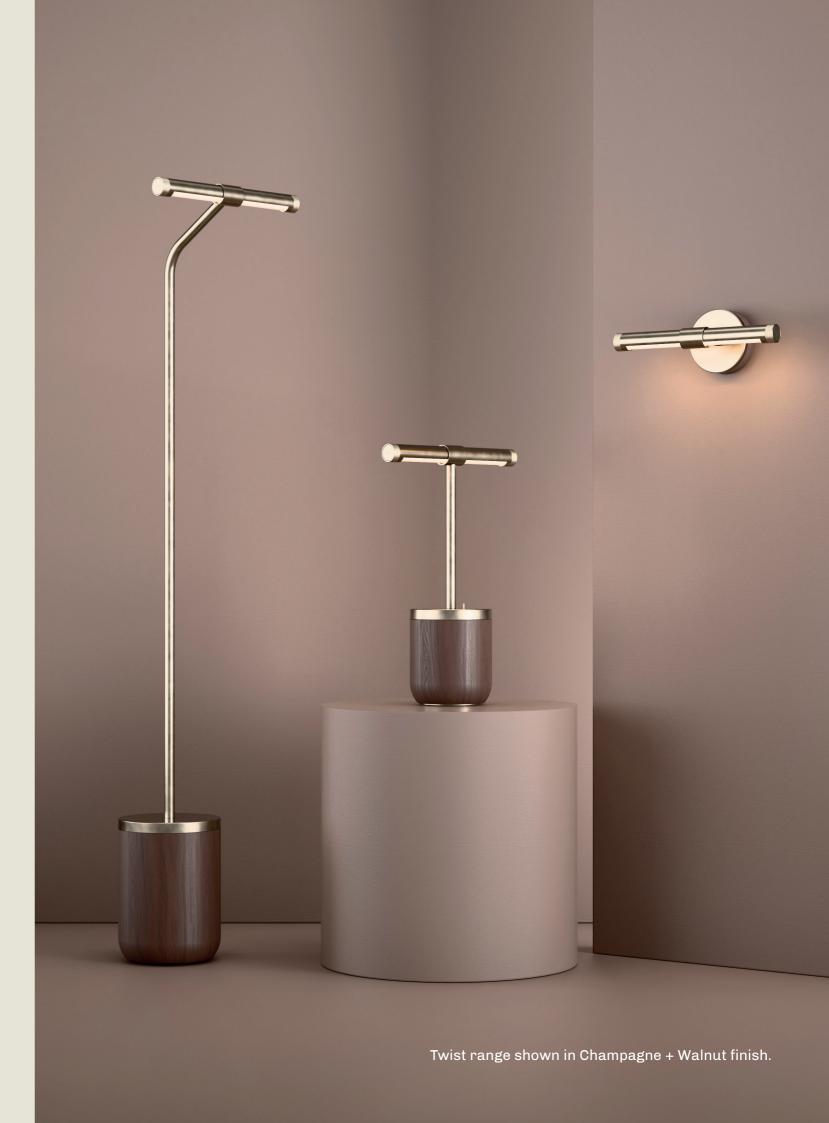

## twist

With the rise of speakeasies and professional bartending during the Art Deco era, the twist-and-pull corkscrew - known for its symmetrical, simple, and functional design - became a staple in cocktail bar toolkits for opening fortified wines like sherry and port.

The "Twist" range is inspired by the traditional bartending tool mirroring the iconic T-shape affixed to a slender cylinder.

#### TWIST. TABLE

- 01. Champagne + Black Marble
- 02. Satin Brass + White Marble
- 03. Champagne + Walnut
- 04. Grey Beige + Oak
- 05. Gloss Black + Super Matt Black

H 500mm W 340mm D 160mm

4.3W LED 2700K

The Twist table lamp features two rotating light sources, set on a robust base that houses a sleek toggle switch.

Its T-shaped design allows for dual illumination, offering both ambient uplight and focused task lighting. The base can be customised in a variety of materials, including metal, cork, marble, or wood.

part of the 85 Collection, designed in the UK, made in Europe.

TWIST. FLOOR

- 01. Gloss Black + Super Matt Black
- 02. Super Matt Black + Cork
- 03. Champagne + Black Marble
- 04. Grey Beige + Oak
- 05. Satin Brass + White Marble

**H** 1500mm **W** 340mm **D** 295mm

4.3W LED 2700K

TWIST. WALL

- 01. Champagne + Black Marble
- 02. Super Matt Black + Cork
- 03. Satin Brass + White Marble
- 04. Champagne + Walnut
- 05. Grey Beige + Oak

H 123mm W 340mm D 140mm

4.3W LED 2700K

The Twist wall light features dual rotating heads that offer adaptable illumination. When mounted horizontally, it functions beautifully as both a decorative and practical picture light.

Positioned vertically, it delivers a dynamic interplay of direct and indirect light, enhancing any space with its sculptural form.

part of the 85 Collection, designed in the UK, made in Europe.