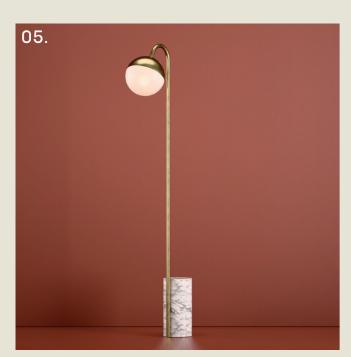

# peak

During the Art Deco era, the peacock's stylised, geometric form symbolised luxury and elegance.

Its vibrant feathers and symmetry complemented the bold lines and rich colours of the style.

The "Peak" range, abbreviated from "Peacock", has a tall curved stem to mirror the graceful neck of the bird and is paired with a special base of your choice to symbolise the majestic patterned feathers.

#### PEAK. DESK

- 01. Champagne + Black Marble
- 02. Super Matt Black + Oak
- 03. Satin Copper + Cork
- 04. Grey Beige + Walnut
- 05. Pearl Orange

H 510mm W 230mm D 300mm

1 x E14 LED

The Peak desk lamp features a curved stem, reminiscent of a peacock's neck, supporting an opal glass globe nestled within a recessed metal cowl.

Its distinctive base can be crafted from a variety of materials, including metal, cork, marble, and wood, offering a range to suit very different aesthetics, complementing many spaces and styles.

97

part of the 85 Collection, designed in the UK, made in Europe.