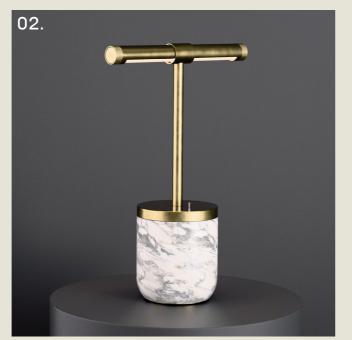

#### TWIST. TABLE

- 01. Champagne + Black Marble
- 02. Satin Brass + White Marble
- 03. Champagne + Walnut
- 04. Grey Beige + Oak
- 05. Gloss Black + Super Matt Black

H 500mm W 340mm D 160mm

4.3W LED 2700K

The Twist table lamp features two rotating light sources, set on a robust base that houses a sleek toggle switch.

Its T-shaped design allows for dual illumination, offering both ambient uplight and focused task lighting. The base can be customised in a variety of materials, including metal, cork, marble, or wood.