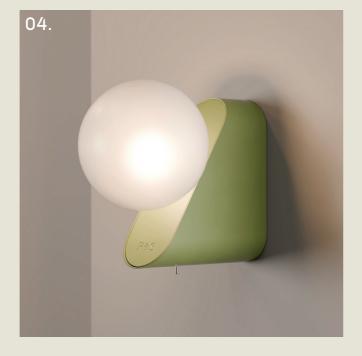

### vienna

Josef Hoffmann was an Austrian architect and designer who played a crucial role in the development of modern design.

He co-founded the Wiener Werkstätte (Vienna Workshop) which emphasised geometric forms and clean lines, key principles that later influenced the Art Deco style.

The "Vienna" range is inspired by these pillars of Art Deco design using geometric shapes arranged in a modern style.

#### VIENNA. WALL

- 01. Super Matt Black + Satin Brass
- 02. Moss Green + Satin Brass
- 03. Pastel Violet
- 04. Fern Green
- 05. Cream

H 210mm W 150mm D 260mm

1 x G9 LED

The Vienna wall light echoes the sculptural elegance of its table lamp counterpart, featuring a refined wedge-shaped body with a softly diffused globe.

Its minimalist form is designed to sit effortlessly against the wall, offering a warm, ambient glow that enhances guestroom bedsides or hallway spaces with subtle sophistication.

part of the 85 Collection, designed in the UK, made in Europe.