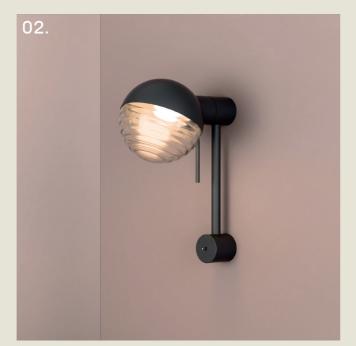

#### HUDSON. WALL

- 01. Fern Green
- 02. Gloss Black
- 03. Burnished Brass
- 04. Telemagenta
- 05. Satin Brass

**H** 300mm **W** 90mm **D** 134mm

5.8W LED 2700K

Echoing the refined silhouette of the desk lamp, the Hudson wall light features a pill-shaped form with reeded glass and a diffused LED light source housed within an acrylic tube.

Fixed in place for a clean, architectural look, it brings a touch of Art Deco elegance to corridors, bedside settings, or feature walls.

part of the 85 Collection, designed in the UK, made in Europe.