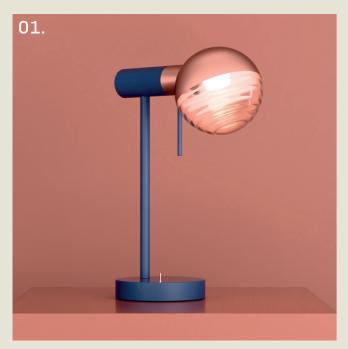

#### CASSI. TABLE

- 01. Super Matt Black + Gloss Black
- 02. Cobalt Blue + Satin Copper
- 03. Moss Green + Satin Brass
- 04. Burnished Brass
- 05. Light Pink + Satin Brass

**H** 525mm **W** 354mm

2 x G9 LED

The Cassi table lamp presents a refined composition of two etched rings, each encircling a softly glowing opal glass globe.

A substantial, sculptural stem adds a sense of quiet luxury, making this piece equally suited to guestroom interiors or elevated public spaces.

25

part of the 85 Collection, designed in the UK, made in Europe.