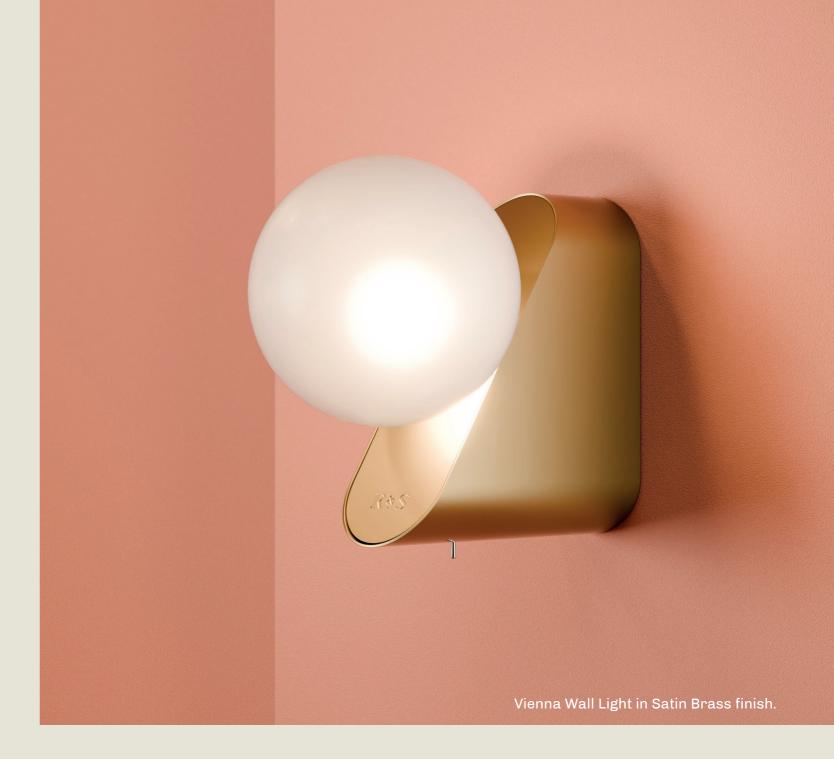

### vienna

Josef Hoffmann was an Austrian architect and designer who played a crucial role in the development of modern design.

He co-founded the Wiener Werkstätte (Vienna Workshop) which emphasised geometric forms and clean lines, key principles that later influenced the Art Deco style.

The "Vienna" range is inspired by these pillars of Art Deco design using geometric shapes arranged in a modern style.

#### VIENNA. WALL

- 01. Super Matt Black + Satin Brass
- 02. Moss Green + Satin Brass
- 03. Pastel Violet
- 04. Fern Green
- 05. Cream

H 210mm W 150mm D 260mm

1 x G9 LED

The Vienna wall light echoes the sculptural elegance of its table lamp counterpart, featuring a refined wedge-shaped body with a softly diffused globe.

Its minimalist form is designed to sit effortlessly against the wall, offering a warm, ambient glow that enhances guestroom bedsides or hallway spaces with subtle sophistication.

part of the 85 Collection, designed in the UK, made in Europe.