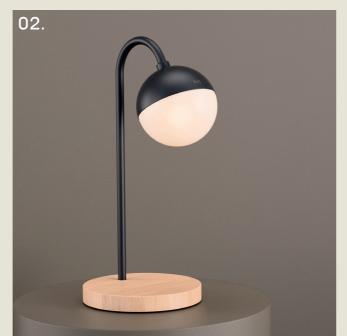

# peak

During the Art Deco era, the peacock's stylised, geometric form symbolised luxury and elegance.

Its vibrant feathers and symmetry complemented the bold lines and rich colours of the style.

The "Peak" range, abbreviated from "Peacock", has a tall curved stem to mirror the graceful neck of the bird and is paired with a special base of your choice to symbolise the majestic patterned feathers.

#### PEAK. DESK

- 01. Champagne + Black Marble
- 02. Super Matt Black + Oak
- 03. Satin Copper + Cork
- 04. Grey Beige + Walnut
- 05. Pearl Orange

H 510mm W 230mm D 300mm

1 x E14 LED

The Peak desk lamp features a curved stem, reminiscent of a peacock's neck, supporting an opal glass globe nestled within a recessed metal cowl.

Its distinctive base can be crafted from a variety of materials, including metal, cork, marble, and wood, offering a range to suit very different aesthetics, complementing many spaces and styles.

97

part of the 85 Collection, designed in the UK, made in Europe.