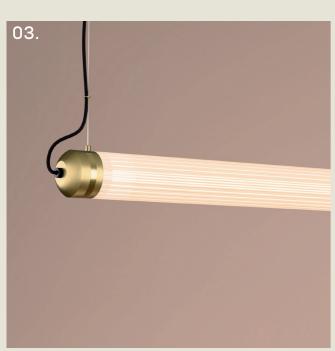

#### **BOSTON. PENDANT**

01. Super Matt Black + Satin Copper 03. Grey Beige + Super Matt Black

02. Super Matt Black + Satin Brass 04. Satin Brass + Polished Brass

Small

**H** 190mm **W** 70mm **Cable** 1500mm 2W LED 2700K

Medium

**H** 370mm **W** 70mm **Cable** 1500mm 5.5W LED 2700K

Large

**H** 590mm **W** 70mm **Cable** 1500mm 9.6W LED 2700K

Boston range shown in Grey Beige + Super Matt Black finish.