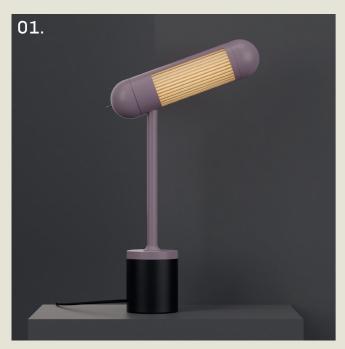

# jazz

The 1920s, often referred to as the Jazz Age, was a significant period in the history of jazz music, marked by its development and popularisation.

Jazz, which originated in New Orleans, experienced a cultural boom during this decade.

The "Jazz" range, inspired by the form of retro microphones, has the same pivoting feature mounted on a saddle bracket.

JAZZ. DESK

- 01. Super Matt Black + Gloss Black
- 02. Super Matt Black + Satin Copper
- 03. Brushed Bronze
- 04. Grey Beige + Satin Brass
- 05. Burnished Brass

**H** 540mm **W** 200mm

6.5W LED 2700K

The Jazz desk lamp draws inspiration from the iconic silhouette of a vintage jazz microphone, featuring a slender stem and an adjustable saddle bracket.

A prismatic acrylic diffuser softens the light into a warm, ambient glow, while the adjustable form balances functional lighting with sculptural appeal.