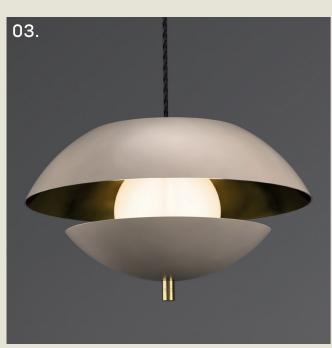

#### **BOSTON. PENDANT**

01. Super Matt Black + Satin Copper 03. Grey Beige + Super Matt Black

02. Super Matt Black + Satin Brass 04. Satin Brass + Polished Brass

Small

**H** 190mm **W** 70mm **Cable** 1500mm 2W LED 2700K

Medium

**H** 370mm **W** 70mm **Cable** 1500mm 5.5W LED 2700K

Large

**H** 590mm **W** 70mm **Cable** 1500mm 9.6W LED 2700K

Boston range shown in Grey Beige + Super Matt Black finish.