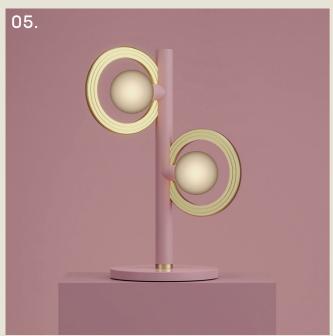

#### CASSI. TABLE

- 01. Super Matt Black + Gloss Black
- 02. Cobalt Blue + Satin Copper
- 03. Moss Green + Satin Brass
- 04. Burnished Brass
- 05. Light Pink + Satin Brass

**H** 525mm **W** 354mm

2 x G9 LED

The Cassi table lamp presents a refined composition of two etched rings, each encircling a softly glowing opal glass globe.

A substantial, sculptural stem adds a sense of quiet luxury, making this piece equally suited to guestroom interiors or elevated public spaces.

25

part of the 85 Collection, designed in the UK, made in Europe.