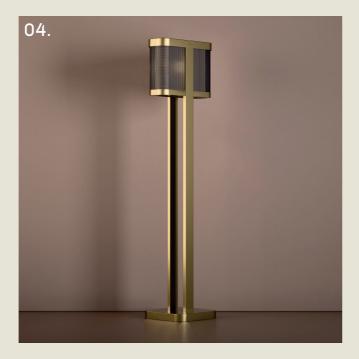

## boston

While Boston is not widely celebrated for its Art Deco architecture, the city is home to one of its earliest expressions in skyscraper form: the Batterymarch Building, completed in 1928.

The "Boston" range draws inspiration from the building's refined verticality and restrained ornamentation—an homage to the subtle elegance of early American interpretations of Art Deco.

#### **BOSTON. TABLE**

- 01. Super Matt Black + Satin Brass
- 02. Satin Brass + Polished Brass
- 03. Super Matt Black + Satin Copper
- 04. Grey Beige + Super Matt Black

#### **H** 300mm **W** 99mm

5.8W LED 2700K

The Boston table lamp combines modern LED technology with timeless Art Deco charm. A reeded glass cylinder encases an internal acrylic diffuser, providing even, ambient illumination.

Its sculptural base is accented with a contrasting band and a curved end—bringing together form and function in a striking silhouette.

part of the 85 Collection, designed in the UK, made in Europe.