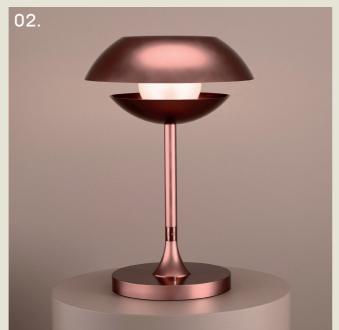

The "Pearl" range takes its inspiration from the oyster renowned for producing lustrous pearls, found in oceans around the world.

PEARL. TABLE

- 01. Pearl Orange + Polished Copper
- 02. Satin Copper + Polished Copper
- 03. Gloss Black + Satin Brass
- 04. Burnished Brass + Satin Brass
- 05. Super Matt Black + Satin Copper

**H** 525mm **W** 350mm

1 x G9 LED

The Pearl table lamp features two metal cowls enclosing an opal glass globe. Its slender, skirted stem features contrasting detailing.

A sophisticated blend of modern design and timeless materials, this lamp provides both style and functionality to any space.