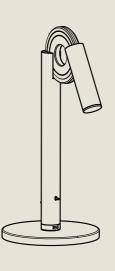

Drawing inspiration from the graceful arches adorning iconic Parisian landmarks, the "Paris" range elegantly merges minimalism with traditional Art Deco elements.

PARIS. DESK

01. Moss Green + Satin Brass

02. Super Matt Black + Satin Brass

03. Cobalt Blue + Satin Copper

04. Light Pink + Satin Brass

05. Burnished Brass

**H** 402mm **W** 180mm **D** 244mm

1 x G9 LED

The Paris desk lamp features an elegant shape inspired by the base of the Eiffel Tower. It is complemented with an etched metal medallion ring that controls the adjustment of the lamp.

The pivoting stem allows for flexible, directional illumination, making it both a functional and stylish addition to any workspace.

89

part of the 85 Collection, designed in the UK, made in Europe.

PARIS. FLOOR