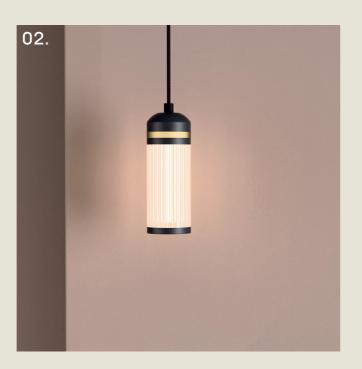

#### **BOSTON. PENDANT**

01. Super Matt Black + Satin Copper 03. Grey Beige + Super Matt Black

02. Super Matt Black + Satin Brass 04. Satin Brass + Polished Brass

Small

**H** 190mm **W** 70mm **Cable** 1500mm 2W LED 2700K

Medium

**H** 370mm **W** 70mm **Cable** 1500mm 5.5W LED 2700K

Large

**H** 590mm **W** 70mm **Cable** 1500mm 9.6W LED 2700K

Boston range shown in Grey Beige + Super Matt Black finish.