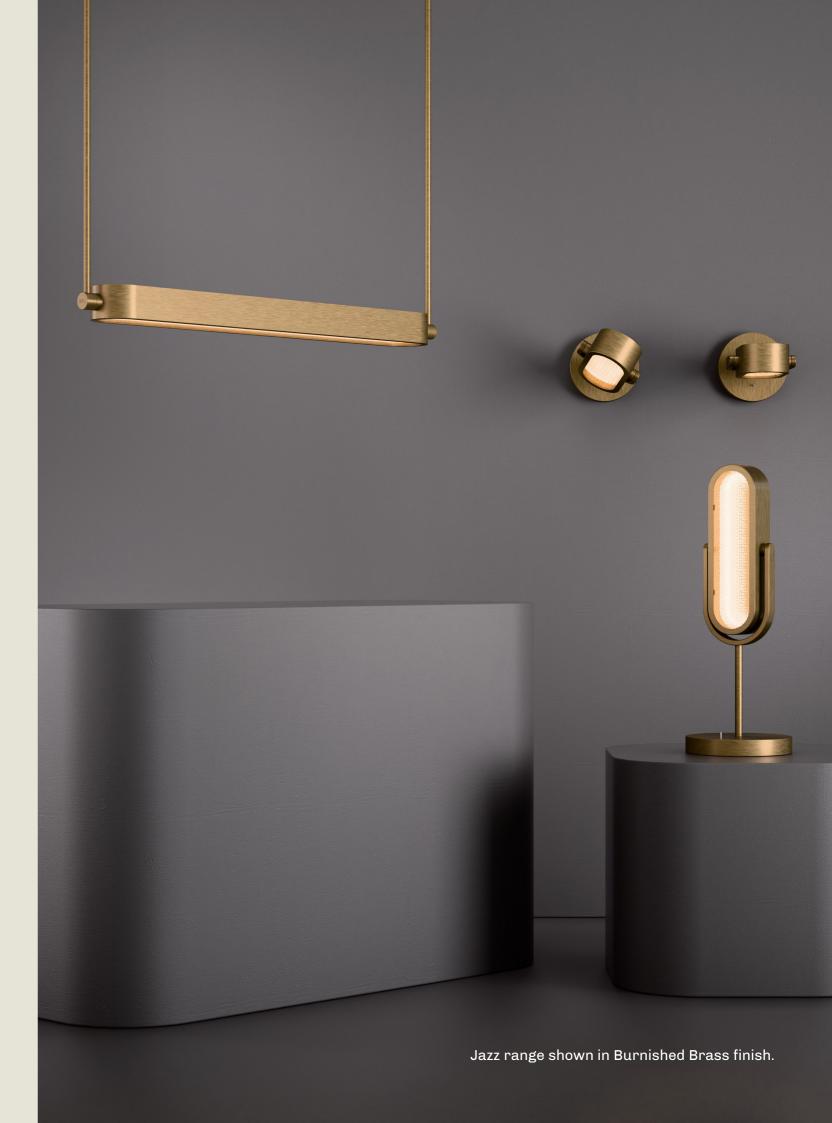

# jazz

The 1920s, often referred to as the Jazz Age, was a significant period in the history of jazz music, marked by its development and popularisation.

Jazz, which originated in New Orleans, experienced a cultural boom during this decade.

The "Jazz" range, inspired by the form of retro microphones, has the same pivoting feature mounted on a saddle bracket.

JAZZ. DESK

- 01. Super Matt Black + Gloss Black
- 02. Super Matt Black + Satin Copper
- 03. Brushed Bronze
- 04. Grey Beige + Satin Brass
- 05. Burnished Brass

**H** 540mm **W** 200mm

6.5W LED 2700K

The Jazz desk lamp draws inspiration from the iconic silhouette of a vintage jazz microphone, featuring a slender stem and an adjustable saddle bracket.

A prismatic acrylic diffuser softens the light into a warm, ambient glow, while the adjustable form balances functional lighting with sculptural appeal.

69

part of the 85 Collection, designed in the UK, made in Europe.

JAZZ. LINEAR

- 01. Grey Beige + Satin Brass
- 02. Satin Brass + Polished Brass
- 03. Brushed Bronze
- 04. Super Matt Black + Satin Copper
- 05. Super Matt Black + Gloss Black

**H** 1075mm **W** 862mm

15W LED 2700K

JAZZ. WALL

- 01. Grey Beige + Satin Brass
- 02. Burnished Brass
- 03. Super Matt Black + Gloss Black
- 04. Satin Brass + Polished Brass
- 05. Super Matt Black + Satin Copper

**H** 150mm **W** 150mm **D** 285mm

6W LED 2700K