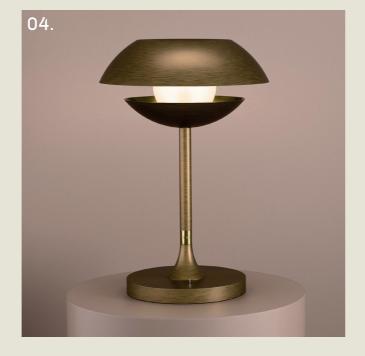

The "Pearl" range takes its inspiration from the oyster renowned for producing lustrous pearls, found in oceans around the world.

PEARL. TABLE

- 01. Pearl Orange + Polished Copper
- 02. Satin Copper + Polished Copper
- 03. Gloss Black + Satin Brass
- 04. Burnished Brass + Satin Brass
- 05. Super Matt Black + Satin Copper

**H** 525mm **W** 350mm

1 x G9 LED

The Pearl table lamp features two metal cowls enclosing an opal glass globe. Its slender, skirted stem features contrasting detailing.

A sophisticated blend of modern design and timeless materials, this lamp provides both style and functionality to any space.

part of the 85 Collection, designed in the UK, made in Europe.

PEARL. PENDANT

- 01. Gloss Black + Satin Brass
- 02. Super Matt Black + Satin Copper
- 03. Grey Beige + Satin Brass
- 04. Satin Copper + Polished Copper
- 05. Burnished Brass + Satin Brass