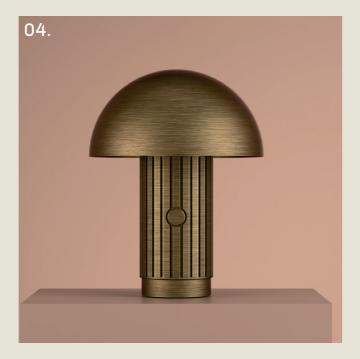

#### PHI. TABLE

01. Matt Black + Satin Brass

02. Light Pink + Satin Brass

03. Gloss Black

04. Burnished Brass

#### **H** 385mm **W** 300mm

2 x E14 LED

The Phi table lamp pairs a faceted column base with a generous dome top, forming a bold, mushroom-like silhouette. Sculptural yet refined, its architectural base contrasts beautifully with the soft curves above.

A large dimmer switch completes the design, offering both tactile satisfaction and precise control over ambient light.

part of the 85 Collection, designed in the UK, made in Europe.