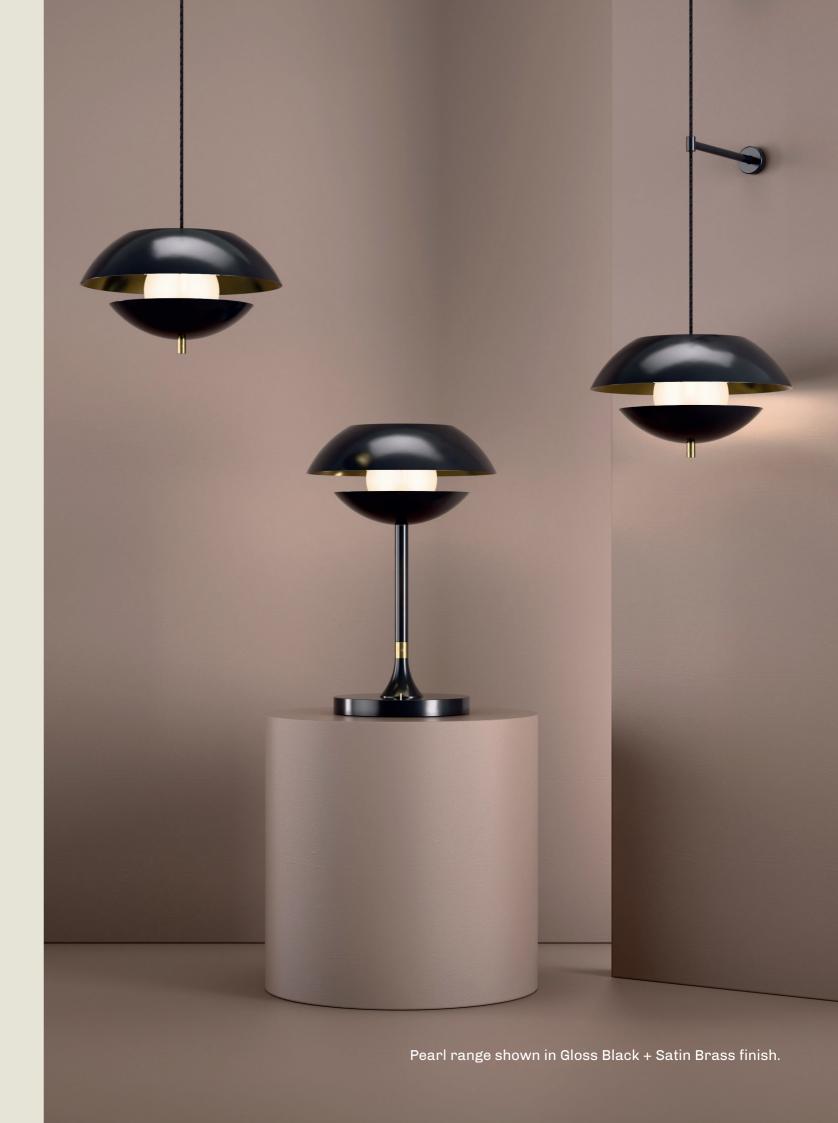

The "Pearl" range takes its inspiration from the oyster renowned for producing lustrous pearls, found in oceans around the world.

PEARL. TABLE

- 01. Pearl Orange + Polished Copper
- 02. Satin Copper + Polished Copper
- 03. Gloss Black + Satin Brass
- 04. Burnished Brass + Satin Brass
- 05. Super Matt Black + Satin Copper

**H** 525mm **W** 350mm

1 x G9 LED

The Pearl table lamp features two metal cowls enclosing an opal glass globe. Its slender, skirted stem features contrasting detailing.

A sophisticated blend of modern design and timeless materials, this lamp provides both style and functionality to any space.

part of the 85 Collection, designed in the UK, made in Europe.

PEARL. PENDANT

- 01. Gloss Black + Satin Brass
- 02. Super Matt Black + Satin Copper
- 03. Grey Beige + Satin Brass
- 04. Satin Copper + Polished Copper
- 05. Burnished Brass + Satin Brass