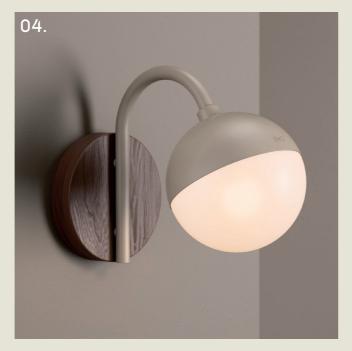

# peak

During the Art Deco era, the peacock's stylised, geometric form symbolised luxury and elegance.

Its vibrant feathers and symmetry complemented the bold lines and rich colours of the style.

The "Peak" range, abbreviated from "Peacock", has a tall curved stem to mirror the graceful neck of the bird and is paired with a special base of your choice to symbolise the majestic patterned feathers.

#### PEAK. DESK

- 01. Champagne + Black Marble
- 02. Super Matt Black + Oak
- 03. Satin Copper + Cork
- 04. Grey Beige + Walnut
- 05. Pearl Orange

H 510mm W 230mm D 300mm

1 x E14 LED

The Peak desk lamp features a curved stem, reminiscent of a peacock's neck, supporting an opal glass globe nestled within a recessed metal cowl.

Its distinctive base can be crafted from a variety of materials, including metal, cork, marble, and wood, offering a range to suit very different aesthetics, complementing many spaces and styles.

97

part of the 85 Collection, designed in the UK, made in Europe.