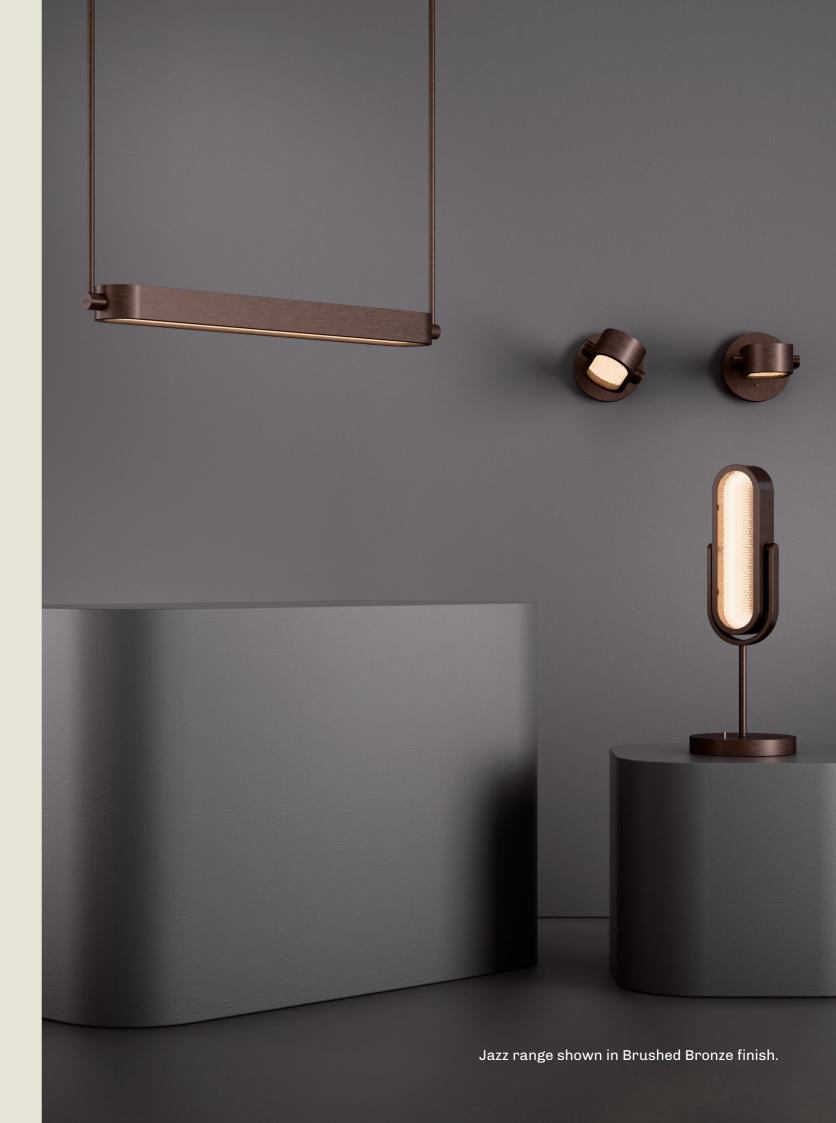

# jazz

The 1920s, often referred to as the Jazz Age, was a significant period in the history of jazz music, marked by its development and popularisation.

Jazz, which originated in New Orleans, experienced a cultural boom during this decade.

The "Jazz" range, inspired by the form of retro microphones, has the same pivoting feature mounted on a saddle bracket.

JAZZ. DESK

- 01. Super Matt Black + Gloss Black
- 02. Super Matt Black + Satin Copper
- 03. Brushed Bronze
- 04. Grey Beige + Satin Brass
- 05. Burnished Brass

**H** 540mm **W** 200mm

6.5W LED 2700K

The Jazz desk lamp draws inspiration from the iconic silhouette of a vintage jazz microphone, featuring a slender stem and an adjustable saddle bracket.

A prismatic acrylic diffuser softens the light into a warm, ambient glow, while the adjustable form balances functional lighting with sculptural appeal.

69

part of the 85 Collection, designed in the UK, made in Europe.

JAZZ. LINEAR

- 01. Grey Beige + Satin Brass
- 02. Satin Brass + Polished Brass
- 03. Brushed Bronze
- 04. Super Matt Black + Satin Copper
- 05. Super Matt Black + Gloss Black

**H** 1075mm **W** 862mm

15W LED 2700K

JAZZ. WALL

- 01. Grey Beige + Satin Brass
- 02. Burnished Brass
- 03. Super Matt Black + Gloss Black
- 04. Satin Brass + Polished Brass
- 05. Super Matt Black + Satin Copper

**H** 150mm **W** 150mm **D** 285mm

6W LED 2700K