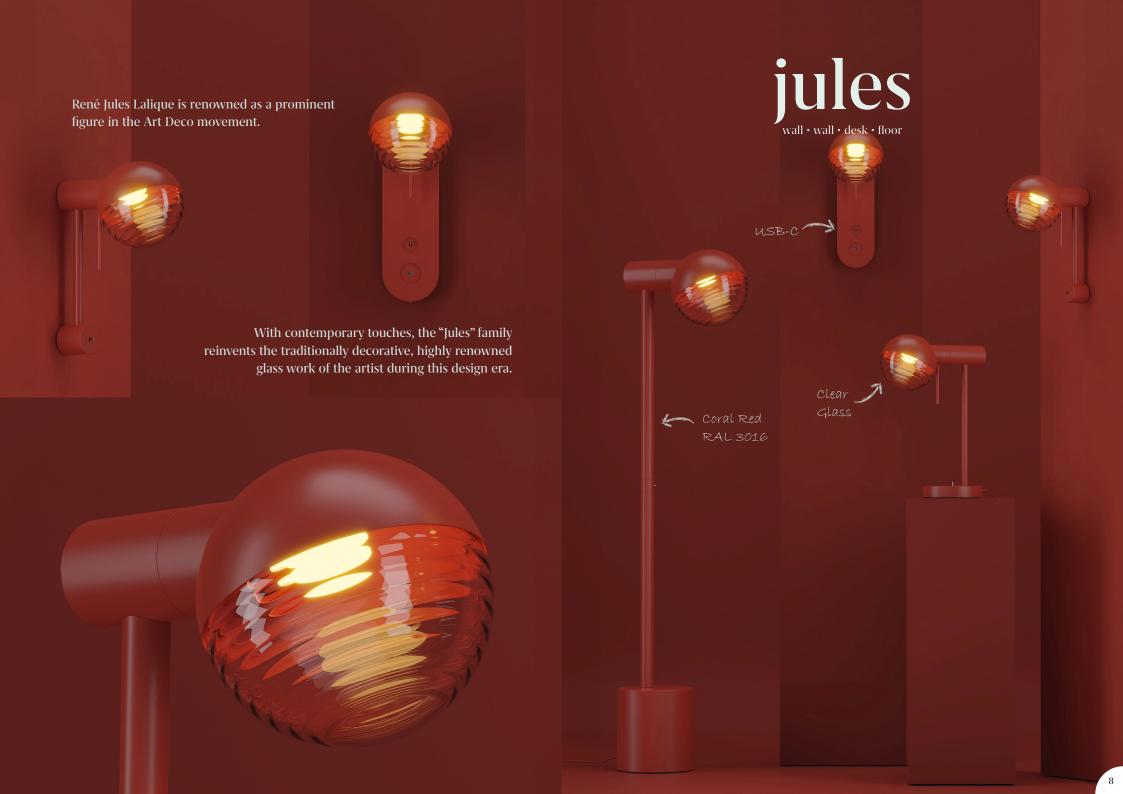

In celebration of our remarkable journey, we proudly introduce "85 by R&S." This collection, aptly named to commemorate our 85th year of crafting exquisite decorative lighting, serves as a harmonious fusion of two timeless design paradigms: the graceful minimalism of modern aesthetics and the opulent allure of the Art Deco era in which R&S Robertson was forged.

With the 85 collection, we believe we've not only achieved this goal but also crafted a range that doesn't just elevate spaces but also evokes heart-warming smiles from those who engage with it.

The inspiration for this range has been ignited by vibrant conversations with passionate individuals who wholeheartedly share their love for architecture, interior design, and manufacturing. The range draws its creative inspiration from the lively fusion of people, places, and the timeless allure of Art Deco.