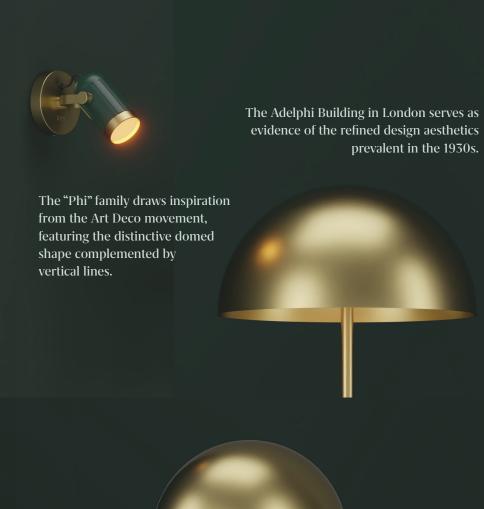

In celebration of our remarkable journey, we proudly introduce "85 by R&S." This collection, aptly named to commemorate our 85th year of crafting exquisite decorative lighting, serves as a harmonious fusion of two timeless design paradigms: the graceful minimalism of modern aesthetics and the opulent allure of the Art Deco era in which R&S Robertson was forged.

With the 85 collection, we believe we've not only achieved this goal but also crafted a range that doesn't just elevate spaces but also evokes heart-warming smiles from those who engage with it.

The inspiration for this range has been ignited by vibrant conversations with passionate individuals who wholeheartedly share their love for architecture, interior design, and manufacturing. The range draws its creative inspiration from the lively fusion of people, places, and the timeless allure of Art Deco.