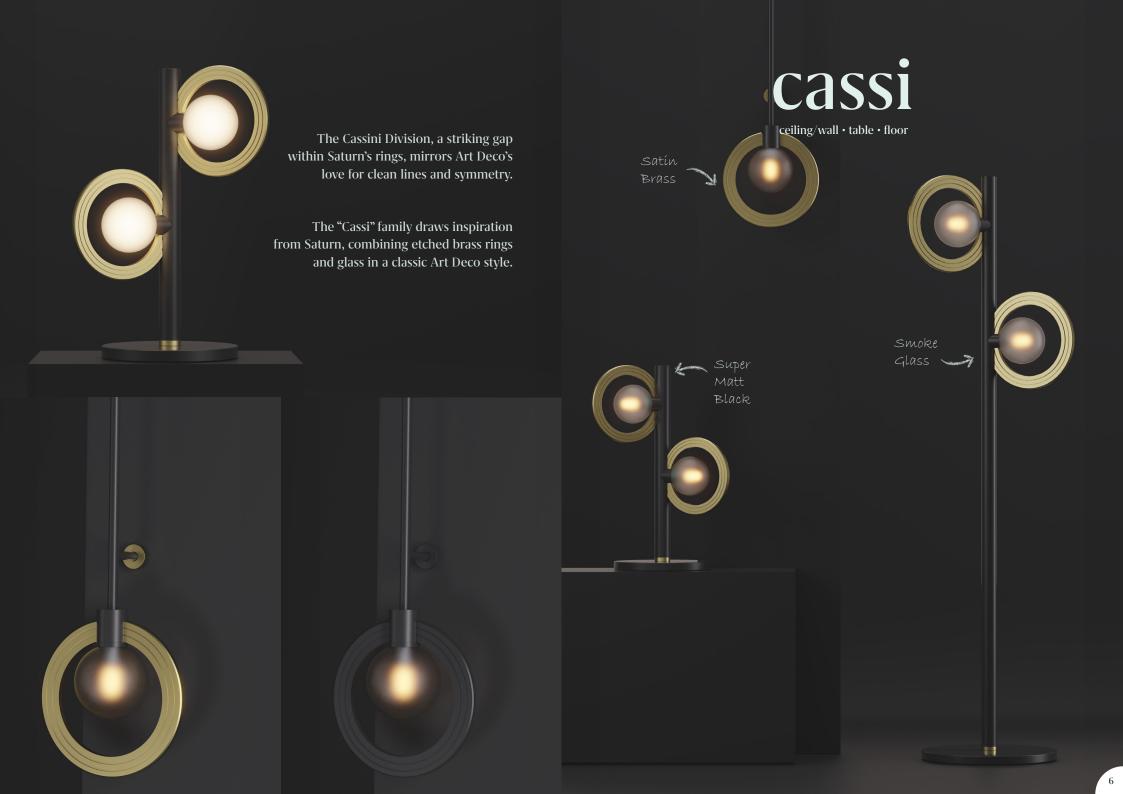

In celebration of our remarkable journey, we proudly introduce "85 by R&S." This collection, aptly named to commemorate our 85th year of crafting exquisite decorative lighting, serves as a harmonious fusion of two timeless design paradigms: the graceful minimalism of modern aesthetics and the opulent allure of the Art Deco era in which R&S Robertson was forged.

With the 85 collection, we believe we've not only achieved this goal but also crafted a range that doesn't just elevate spaces but also evokes heart-warming smiles from those who engage with it.

The inspiration for this range has been ignited by vibrant conversations with passionate individuals who wholeheartedly share their love for architecture, interior design, and manufacturing. The range draws its creative inspiration from the lively fusion of people, places, and the timeless allure of Art Deco.