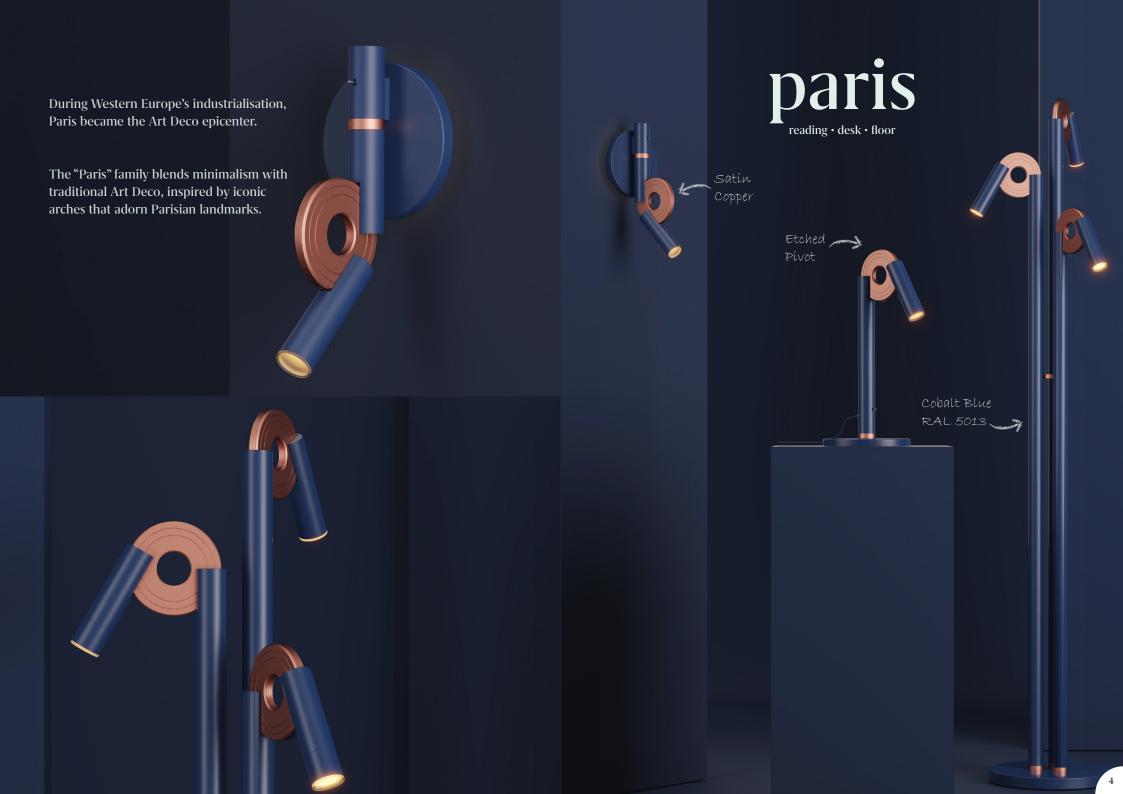

In celebration of our remarkable journey, we proudly introduce "85 by R&S." This collection, aptly named to commemorate our 85th year of crafting exquisite decorative lighting, serves as a harmonious fusion of two timeless design paradigms: the graceful minimalism of modern aesthetics and the opulent allure of the Art Deco era in which R&S Robertson was forged.

With the 85 collection, we believe we've not only achieved this goal but also crafted a range that doesn't just elevate spaces but also evokes heart-warming smiles from those who engage with it.

The inspiration for this range has been ignited by vibrant conversations with passionate individuals who wholeheartedly share their love for architecture, interior design, and manufacturing. The range draws its creative inspiration from the lively fusion of people, places, and the timeless allure of Art Deco.