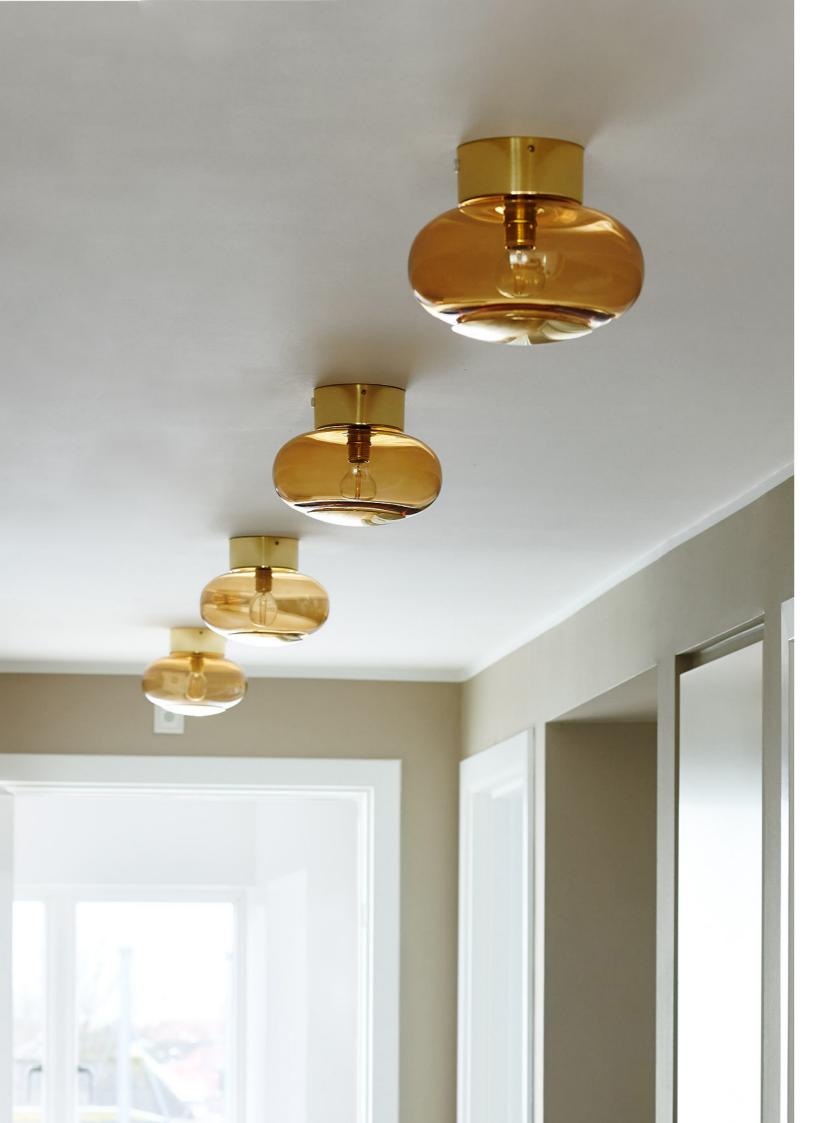

Item: Small Glass Dome Pendant with Gold Metal Lamp: 1 x SES LED

2420000Dark Green2420008Blue2420016Coral2420024Olive2420048Orange2420056Red

Item: Large Glass Dome Pendant with Gold Metal Lamp: 1 x ES LED

-

| 2420003 | Dark Green |
|---------|------------|
| 2420011 | Blue       |
| 2420019 | Coral      |
| 2420027 | Olive      |
| 2420051 | Orange     |
| 2420059 | Red        |

Item: Medium Glass Dome Pendant with Gold Metal Lamp: 1 x ES LED

 2420002
 Dark Green

 2420010
 Blue

 2420018
 Coral

 2420026
 Olive

 2420050
 Orange

 2420058
 Red

Item: Small Glass Dome Pendant with Silver Metal Lamp: 1 x ES LED

2420033 Deep Blue 2420041 Grey 2420089 Clear