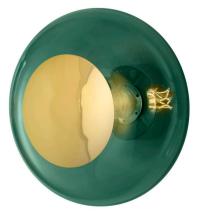

Item: Small Glass Wall Light with Gold Metal Lamp: 1 x SES LED

 2420064
 Dark Green

 2420070
 Coral

 2420073
 Olive

 2420082
 Orange

 2420085
 Red

Item: Large Glass Wall Light with Gold Metal Lamp: 1 x ES LED

| 2420066 | Dark Green |
|---------|------------|
| 2420072 | Coral      |
| 2420075 | Olive      |
| 2420084 | Orange     |
| 2420087 | Red        |
|         |            |

Item: Medium Glass Wall Light with Gold Metal Lamp: 1 x ES LED

 2420065
 Dark Green

 2420071
 Coral

 2420074
 Olive

 2420083
 Orange

 2420086
 Red

Proj. 205mm

Item: Small Glass Wall Light with Silver Metal Lamp: 1 x SES LED

2420067 Blue
2420076 Deep Blue
2420079 Grey
2420096 Clear