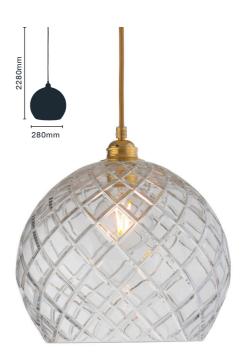

### 2420105 Cut Crystal

Item: Medium Glass Globe Pendant with Gold Edge Lamp: 1 x ES LED

| 4520006 | Rose   |
|---------|--------|
| 4520007 | Amber  |
| 4520008 | Purple |
| 4520009 | Blue   |

Item: Small Glass Globe Pendant with Gold Edge Lamp: 1 x ES LED

| 4520000 | Rose   |
|---------|--------|
| 4520001 | Amber  |
| 4520002 | Purple |
| 4520003 | Blue   |
|         |        |

Item: Medium Glass Globe Pendant with Silver Edge Lamp: 1 x ES LED

4520010 Dark Green 4520011 Smoke