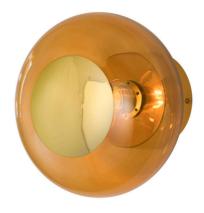

Item: Small Glass Wall Light with Gold Metal Lamp: 1 x SES LED

 2420064
 Dark Green

 2420070
 Coral

 2420073
 Olive

 2420082
 Orange

 2420085
 Red

Item: Large Glass Wall Light with Gold Metal Lamp: 1 x ES LED

| 2420066 | Dark Green |
|---------|------------|
| 2420072 | Coral      |
| 2420075 | Olive      |
| 2420084 | Orange     |
| 2420087 | Red        |
|         |            |

Item: Medium Glass Wall Light with Gold Metal Lamp: 1 x ES LED

 2420065
 Dark Green

 2420071
 Coral

 2420074
 Olive

 2420083
 Orange

 2420086
 Red

Proj. 205mm

Item: Small Glass Wall Light with Silver Metal Lamp: 1 x SES LED

2420067 Blue
2420076 Deep Blue
2420079 Grey
2420096 Clear