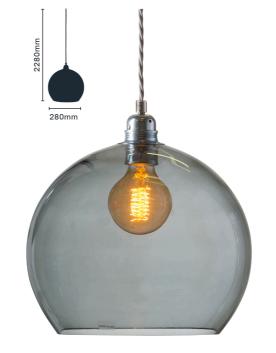

tem: Small Glass Dome Pendant with Gold Metal Lamp: 1 x SES LED

2420000Dark Green2420008Blue2420016Coral2420024Olive2420048Orange2420056Red







Item: Large Glass Dome Pendant with Gold Metal Lamp: 1 x ES LED

-

| 2420003 | Dark Green |
|---------|------------|
| 2420011 | Blue       |
| 2420019 | Coral      |
| 2420027 | Olive      |
| 2420051 | Orange     |
| 2420059 | Red        |

Item: Medium Glass Dome Pendant with Gold Metal Lamp: 1 x ES LED

 2420002
 Dark Green

 2420010
 Blue

 2420018
 Coral

 2420026
 Olive

 2420050
 Orange

 2420058
 Red







Item: Small Glass Dome Pendant with Silver Metal Lamp: 1 x ES LED

2420033 Deep Blue 2420041 Grey 2420089 Clear

Item: Small Glass Dome Pendant with Silver Metal Lamp: 1 x SES LED

2420032 Deep Blue 2420040 Grey 2420088 Clear







Item: Large Glass Dome Pendant with Silver Metal Lamp: 1 x ES LED

 2420035
 Deep Blue

 2420043
 Grey

 2420091
 Clear

Item: Medium Glass Dome Pendant with Silver Metal Lamp: 1 x ES LED

2420034Deep Blue2420042Grey2420090Clear







Item: Small Glass Oval Pendant with Gold Metal Lamp: 1 x ES LED

| 2420005 | Dark Green |
|---------|------------|
| 2420021 | Coral      |
| 2420029 | Olive      |
| 2420053 | Orange     |
| 2420061 | Red        |

Item: Small Glass Oval Pendant with Gold Metal Lamp: 1 x SES LED

2420004 Dark Green 2420020 Coral 2420028 Olive 2420052 Orange 2420060 Red







Item: Large Glass Oval Pendant with Gold Metal Lamp: 1 x ES LED

| 2420007 | Dark Green |
|---------|------------|
| 2420023 | Coral      |
| 2420031 | Olive      |
| 2420055 | Orange     |
| 2420063