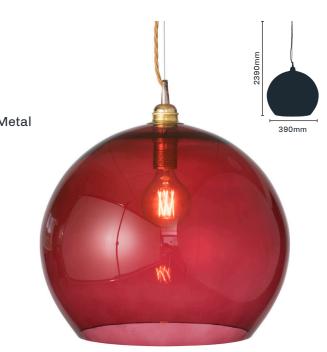

### 2420105 Cut Crystal

Item: Medium Glass Globe Pendant with Gold Edge Lamp: 1 x ES LED

| 4520006 | Rose   |
|---------|--------|
| 4520007 | Amber  |
| 4520008 | Purple |
| 4520009 | Blue   |

Item: Small Glass Globe Pendant with Gold Edge Lamp: 1 x ES LED