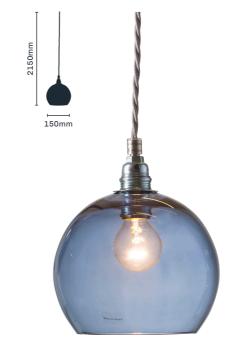

ll Glass Dome Pendant with Gold Metal Lamp: 1 x ES LED

| 2420001 | Dark Green |
|---------|------------|
| 2420009 | Blue       |
| 2420017 | Coral      |
| 2420025 | Olive      |
| 2420049 | Orange     |
| 2420057 | Red        |

Item: Small Glass Dome Pendant with Gold Metal Lamp: 1 x SES LED

2420000Dark Green2420008Blue2420016Coral2420024Olive2420048Orange2420056Red







Item: Large Glass Dome Pendant with Gold Metal Lamp: 1 x ES LED

-

| 2420003 | Dark Green |
|---------|------------|
| 2420011 | Blue       |
| 2420019 | Coral      |
| 2420027 | Olive      |
| 2420051 | Orange     |
| 2420059 | Red        |

Item: Medium Glass Dome Pendant with Gold Metal Lamp: 1 x ES LED

 2420002
 Dark Green

 2420010
 Blue

 2420018
 Coral

 2420026
 Olive

 2420050
 Orange

 2420058
 Red







Item: Small Glass Dome Pendant with Silver Metal Lamp: 1 x ES LED

2420033 Deep Blue 2420041 Grey 2420089 Clear

Item: Small Glass Dome Pendant with Silver Metal Lamp: 1 x SES LED

2420032 Deep Blue 2420040 Grey 2420088 Clear







Item: Large Glass Dome Pendant with Silver Metal Lamp: 1 x ES LED

 2420035
 Deep Blue

 2420043
 Grey

 2420091
 Clear

Item: Medium Glass Dome Pendant with Silver Metal Lamp: 1 x ES LED

2420034Deep Blue2420042Grey2420090Clear







Item: Small Glass Oval Pendant with Gold Metal Lamp: 1 x ES LED

| 2420005 | Dark Green |
|---------|------------|
| 2420021 | Coral      |
| 2420029 | Olive      |
| 2420053 | Orange     |
| 2420061 | Red        |

Item: Small Glass Oval Pendant with Gold Metal Lamp: 1 x SES LED

2420004 Dark Green 2420020 Coral 2420028 Olive