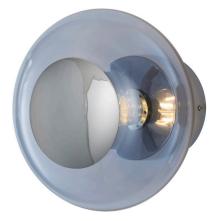

Item: Small Glass Wall Light with Gold Metal Lamp: 1 x SES LED

 2420064
 Dark Green

 2420070
 Coral

 2420073
 Olive

 2420082
 Orange

 2420085
 Red

Item: Large Glass Wall Light with Gold Metal Lamp: 1 x ES LED

| 2420066 | Dark Green |
|---------|------------|
| 2420072 | Coral      |
| 2420075 | Olive      |
| 2420084 | Orange     |
| 2420087 | Red        |
|         |            |

Item: Medium Glass Wall Light with Gold Metal Lamp: 1 x ES LED

 2420065
 Dark Green

 2420071
 Coral

 2420074
 Olive

 2420083
 Orange

 2420086
 Red

Proj. 205mm

Item: Small Glass Wall Light with Silver Metal Lamp: 1 x SES LED

2420067 Blue
2420076 Deep Blue
2420079 Grey
2420096 Clear