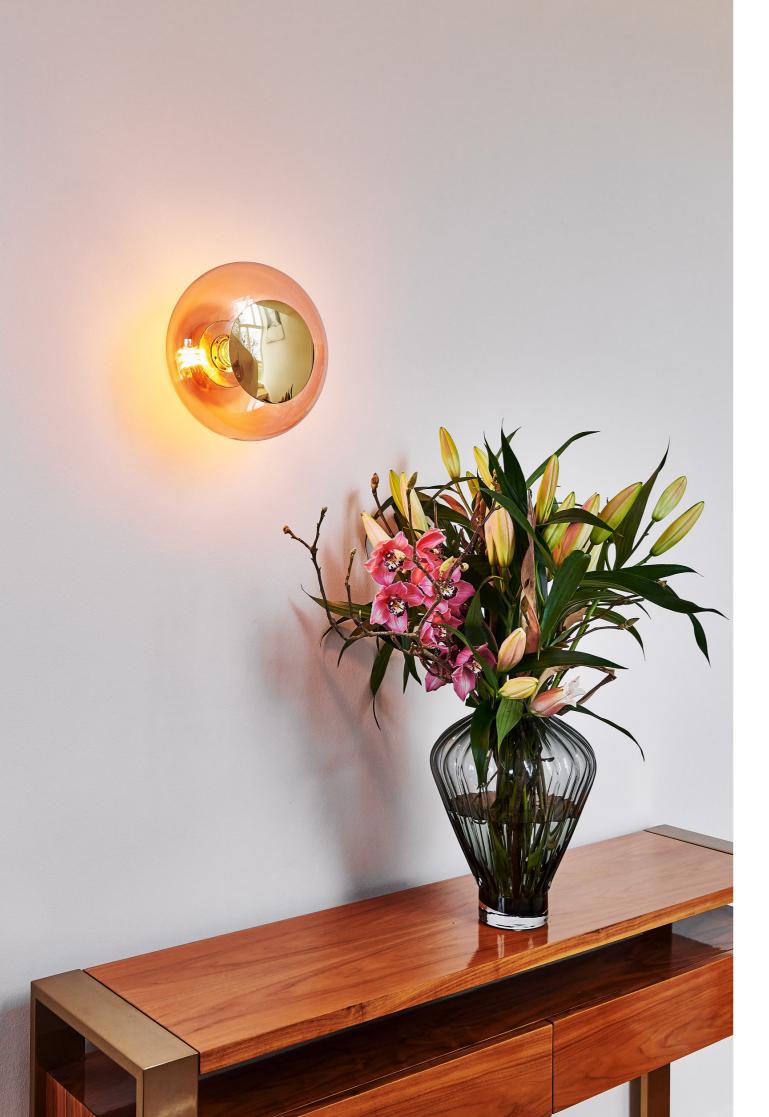

Item: Small Glass Wall Light with Gold Metal Lamp: 1 x SES LED

 2420064
 Dark Green

 2420070
 Coral

 2420073
 Olive

 2420082
 Orange

 2420085
 Red

Item: Large Glass Wall Light with Gold Metal Lamp: 1 x ES LED

| 2420066 | Dark Green |
|---------|------------|
| 2420072 | Coral      |
| 2420075 | Olive      |
| 2420084 | Orange     |
| 2420087 | Red        |
|         |            |

Item: Medium Glass Wall Light with Gold Metal Lamp: 1 x ES LED

 2420065
 Dark Green

 2420071
 Coral

 2420074
 Olive

 2420083
 Orange

 2420086
 Red

Proj. 205mm

Item: Small Glass Wall Light with Silver Metal Lamp: 1 x SES LED

2420067 Blue
2420076 Deep Blue
2420079 Grey
2420096 Clear