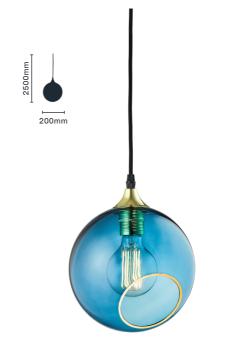

### 2420105 Cut Crystal

Item: Medium Glass Globe Pendant with Gold Edge Lamp: 1 x ES LED

| 4520006 | Rose   |
|---------|--------|
| 4520007 | Amber  |
| 4520008 | Purple |
| 4520009 | Blue   |

Item: Small Glass Globe Pendant with Gold Edge Lamp: 1 x ES LED

| 4520000 | Rose   |
|---------|--------|
| 4520001 | Amber  |
| 4520002 | Purple |
| 4520003 | Blue   |
|         |        |

Item: Medium Glass Globe Pendant with Silver Edge Lamp: 1 x ES LED

4520010 Dark Green 4520011 Smoke