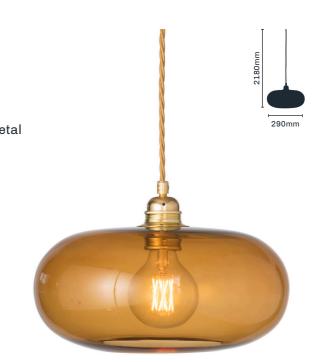

### 2420105 Cut Crystal

Item: Medium Glass Globe Pendant with Gold Edge Lamp: 1 x ES LED

| 4520006 | Rose   |
|---------|--------|
| 4520007 | Amber  |
| 4520008 | Purple |
| 4520009 | Blue   |

Item: Small Glass Globe Pendant with Gold Edge Lamp: 1 x ES LED

| 4520000 | Rose   |
|---------|--------|
| 4520001 | Amber  |
| 4520002 | Purple |
| 4520003 | Blue   |
|         |        |

Item: Medium Glass Globe Pendant with Silver Edge Lamp: 1 x ES LED

4520010 Dark Green 4520011 Smoke