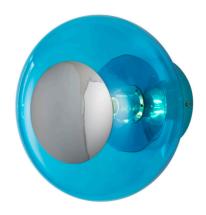

Item: Small Glass Wall Light with Gold Metal Lamp: 1 x SES LED

 2420064
 Dark Green

 2420070
 Coral

 2420073
 Olive

 2420082
 Orange

 2420085
 Red

Item: Large Glass Wall Light with Gold Metal Lamp: 1 x ES LED

| 2420066 | Dark Green |
|---------|------------|
| 2420072 | Coral      |
| 2420075 | Olive      |
| 2420084 | Orange     |
| 2420087 | Red        |
|         |            |

Item: Medium Glass Wall Light with Gold Metal Lamp: 1 x ES LED

 2420065
 Dark Green

 2420071
 Coral

 2420074
 Olive

 2420083
 Orange

 2420086
 Red

Proj. 205mm

Item: Small Glass Wall Light with Silver Metal Lamp: 1 x SES LED

2420067 Blue
2420076 Deep Blue
2420079 Grey
2420096 Clear

Item: Large Glass Wall Light with Silver Metal Lamp: 1 x ES LED

2420069Blue2420078Deep Blue2420081Grey2420098Clear

Item: Medium Glass Wall Light with Silver Metal Lamp: 1 x ES LED

2420068Blue2420077Deep Blue2420080Grey2420097Clear