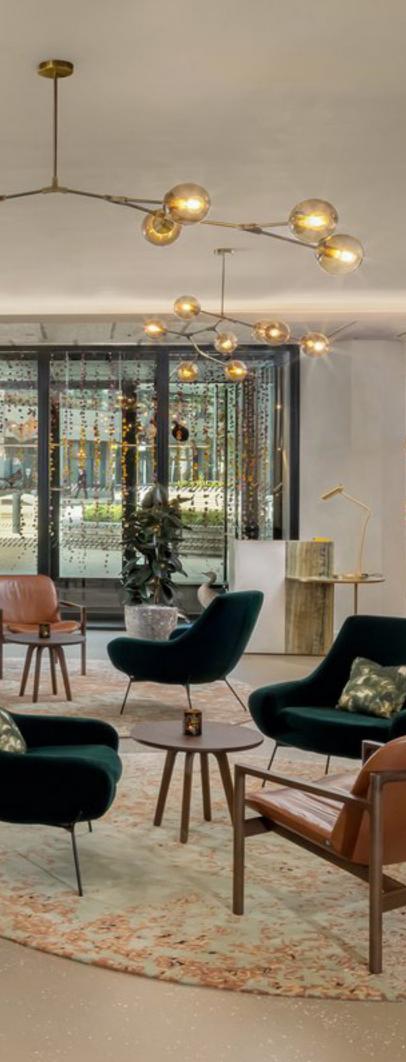

x ES LED

 2420065
 Dark Green

 2420071
 Coral

 2420074
 Olive

 2420083
 Orange

 2420086
 Red



Proj. 205mm







Item: Small Glass Wall Light with Silver Metal Lamp: 1 x SES LED

2420067 Blue
2420076 Deep Blue
2420079 Grey
2420096 Clear



Item: Large Glass Wall Light with Silver Metal Lamp: 1 x ES LED

2420069Blue2420078Deep Blue2420081Grey2420098Clear





Item: Medium Glass Wall Light with Silver Metal Lamp: 1 x ES LED

2420068Blue2420077Deep Blue2420080Grey2420097Clear



Proj. 205mm







Item: Dimpled Glass Pendant with Gold Cable Lamp: 1 x ES LED

2420099 Olive Green 2420100 Clear 2420103 Amber Item: Dimpled Glass Pendant with Silver Cable Lamp: 1 x ES LED

#### 2420101 Smoke Grey 2420102 Blue







Crowne Plaza Reading East, an IHG Hotel - Matthews Mee Ltd

Î

-8 6 6-

1





Contact our Sales Office with any project requirements enquiries@rs-robertson.co.uk



R&S Robertson Ltd 9 Clifton View Edinburgh EH52 5NE www.rs-robertson.co.uk +44 (0) 131 344 2650