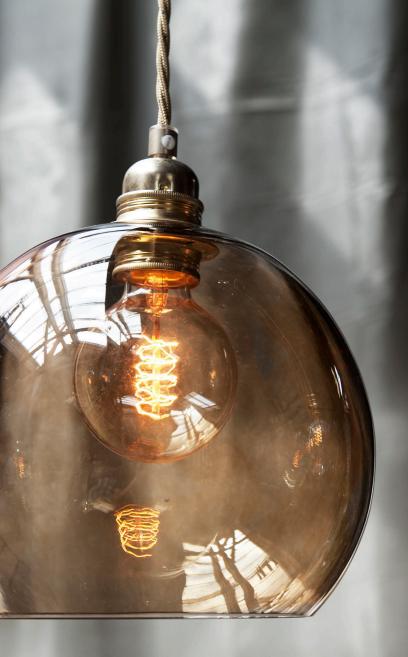

Item: Small Glass Dome Pendant with Gold Metal Lamp: 1 x SES LED

2420000Dark Green2420008Blue2420016Coral2420024Olive2420048Orange2420056Red

Item: Large Glass Dome Pendant with Gold Metal Lamp: 1 x ES LED

-

| 2420003 | Dark Green |
|---------|------------|
| 2420011 | Blue       |
| 2420019 | Coral      |
| 2420027 | Olive      |
| 2420051 | Orange     |
| 2420059 | Red        |

Item: Medium Glass Dome Pendant with Gold Metal Lamp: 1 x ES LED