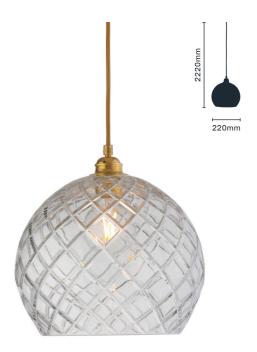

### 2420105 Cut Crystal

Item: Medium Glass Globe Pendant with Gold Edge Lamp: 1 x ES LED

| 4520006 | Rose   |
|---------|--------|
| 4520007 | Amber  |
| 4520008 | Purple |
| 4520009 | Blue   |

Item: Small Glass Globe Pendant with Gold Edge Lamp: 1 x ES LED

| 4520000 | Rose   |
|---------|--------|
| 4520001 | Amber  |
| 4520002 | Purple |
| 4520003 | Blue   |
|         |        |

Item: Medium Glass Globe Pendant with Silver Edge Lamp: 1 x ES LED

4520010 Dark Green 4520011 Smoke