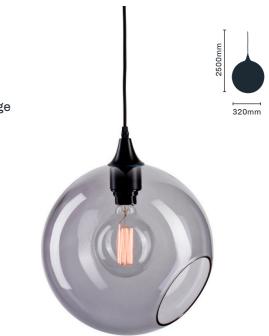

| 4520000 | Rose   |
|---------|--------|
| 4520001 | Amber  |
| 4520002 | Purple |
| 4520003 | Blue   |
|         |        |

Item: Medium Glass Globe Pendant with Silver Edge Lamp: 1 x ES LED

4520010 Dark Green 4520011 Smoke

Item: Small Glass Globe Pendant with Silver Edge Lamp: 1 x ES LED

4520004 Dark Green 4520005 Smoke

Item: Small Glass Dome Pendant with Gold Metal Lamp: 1 x ES LED

| 2420001 | Dark Green |
|---------|------------|
| 2420009 | Blue       |
| 2420017 | Coral      |
| 2420025 | Olive      |
| 2420049 | Orange     |
| 2420057 | Red        |