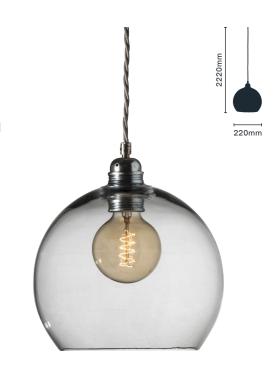

|

Item: Small Glass Dome Pendant with Gold Metal Lamp: 1 x SES LED

2420000Dark Green2420008Blue2420016Coral2420024Olive2420048Orange2420056Red







Item: Large Glass Dome Pendant with Gold Metal Lamp: 1 x ES LED

-

| 2420003 | Dark Green |
|---------|------------|
| 2420011 | Blue       |
| 2420019 | Coral      |
| 2420027 | Olive      |
| 2420051 | Orange     |
| 2420059 | Red        |

Item: Medium Glass Dome Pendant with Gold Metal Lamp: 1 x ES LED

 2420002
 Dark Green

 2420010
 Blue

 2420018
 Coral

 2420026
 Olive

 2420050
 Orange

 2420058
 Red







Item: Small Glass Dome Pendant with Silver Metal Lamp: 1 x ES LED

2420033 Deep Blue 2420041 Grey 2420089 Clear

Item: Small Glass Dome Pendant with Silver Metal Lamp: 1 x SES LED

2420032 Deep Blue 2420040 Grey 2420088 Clear







Item: Large Glass Dome Pendant with Silver Metal Lamp: 1 x ES LED

 2420035
 Deep Blue

 2420043
 Grey

 2420091
 Clear

Item: Medium Glass Dome Pendant with Silver Metal Lamp: 1 x ES LED

2420034Deep Blue2420042Grey2420090Clear







Item: Small Glass Oval Pendant with Gold Metal Lamp: 1 x ES LED

| 2420005 | Dark Green |
|---------|------------|
| 2420021 | Coral      |
| 2420029 | Olive      |
| 2420053 | Orange     |
| 2420061 | Red        |

Item: Small Glass Oval Pendant with Gold Metal Lamp: 1 x SES LED

2420004 Dark Green 2420020 Coral 2420028 Olive 2420052 Orange 2420060 Red







Item: Large Glass Oval Pendant with Gold Metal Lamp: 1 x ES LED

| 2420007 | Dark Green |
|---------|------------|
| 2420023 | Coral      |
| 2420031 | Olive      |
| 2420055 | Orange     |
| 242