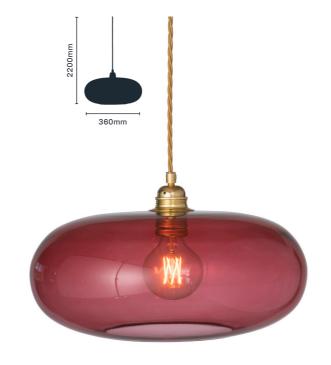

### 2420105 Cut Crystal

Item: Medium Glass Globe Pendant with Gold Edge Lamp: 1 x ES LED

| 4520006 | Rose   |
|---------|--------|
| 4520007 | Amber  |
| 4520008 | Purple |
| 4520009 | Blue   |

Item: Small Glass Globe Pendant with Gold Edge Lamp: 1 x ES LED

| 4520000 | Rose   |
|---------|--------|
| 4520001 | Amber  |
| 4520002 | Purple |
| 4520003 | Blue   |
|         |        |

Item: Medium Glass Globe Pendant with Silver Edge Lamp: 1 x ES LED

4520010 Dark Green 4520011 Smoke