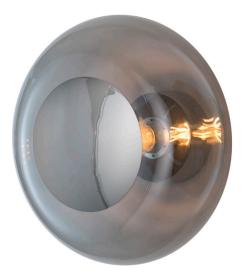

Item: Small Glass Wall Light with Gold Metal Lamp: 1 x SES LED

 2420064
 Dark Green

 2420070
 Coral

 2420073
 Olive

 2420082
 Orange

 2420085
 Red

Item: Large Glass Wall Light with Gold Metal Lamp: 1 x ES LED

| 2420066 | Dark Green |
|---------|------------|
| 2420072 | Coral      |
| 2420075 | Olive      |
| 2420084 | Orange     |
| 2420087 | Red        |
|         |            |

Item: Medium Glass Wall Light with Gold Metal Lamp: 1 x ES LED

 2420065
 Dark Green

 2420071
 Coral

 2420074
 Olive

 2420083
 Orange

 2420086
 Red

Proj. 205mm

Item: Small Glass Wall Light with Silver Metal Lamp: 1 x SES LED

2420067 Blue
2420076 Deep Blue
2420079 Grey
2420096 Clear