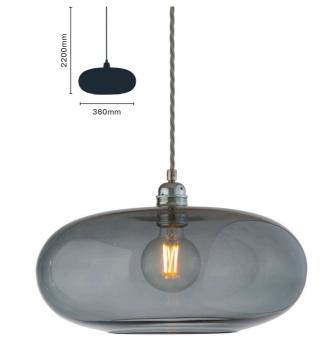

| 4520000 | Rose   |
|---------|--------|
| 4520001 | Amber  |
| 4520002 | Purple |
| 4520003 | Blue   |
|         |        |

Item: Medium Glass Globe Pendant with Silver Edge Lamp: 1 x ES LED

4520010 Dark Green 4520011 Smoke