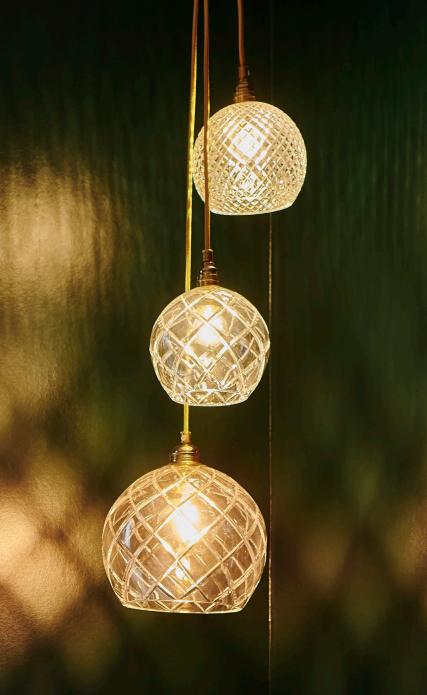

### 2420104 Cut Crystal

Item: Medium Glass Dome Pendant with Gold Metal Lamp: 1 x ES LED

2420106 Cut Crystal

Item: Small Glass Dome Pendant with Gold Metal Lamp: 1 x ES LED

### 2420105 Cut Crystal

Item: Medium Glass Globe Pendant with Gold Edge Lamp: 1 x ES LED

| 4520006 | Rose   |
|---------|--------|
| 4520007 | Amber  |
| 4520008 | Purple |
| 4520009 | Blue   |

Item: Small Glass Globe Pendant with Gold Edge Lamp: 1 x ES LED