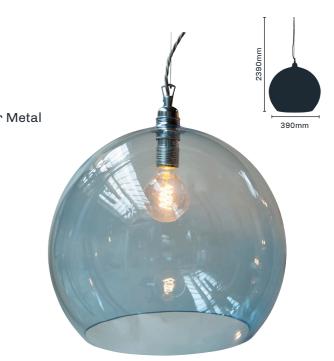

### 2420105 Cut Crystal

Item: Medium Glass Globe Pendant with Gold Edge Lamp: 1 x ES LED

| 4520006 | Rose   |
|---------|--------|
| 4520007 | Amber  |
| 4520008 | Purple |
| 4520009 | Blue   |

Item: Small Glass Globe Pendant with Gold Edge Lamp: 1 x ES LED

| 4520000 | Rose   |
|---------|--------|
| 4520001 | Amber  |
| 4520002 | Purple |
| 4520003 | Blue   |
|         |        |

Item: Medium Glass Globe Pendant with Silver Edge Lamp: 1 x ES LED

4520010 Dark Green 4520011 Smoke