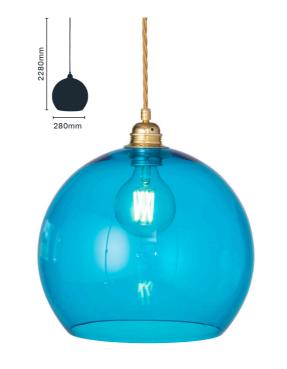

### 2420105 Cut Crystal

Item: Medium Glass Globe Pendant with Gold Edge Lamp: 1 x ES LED

| 4520006 | Rose   |
|---------|--------|
| 4520007 | Amber  |
| 4520008 | Purple |
| 4520009 | Blue   |

Item: Small Glass Globe Pendant with Gold Edge Lamp: 1 x ES LED