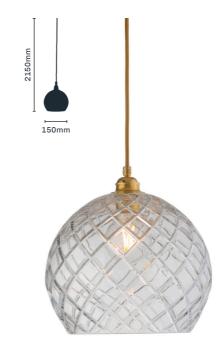

### 2420105 Cut Crystal

Item: Medium Glass Globe Pendant with Gold Edge Lamp: 1 x ES LED

| 4520006 | Rose   |
|---------|--------|
| 4520007 | Amber  |
| 4520008 | Purple |
| 4520009 | Blue   |

Item: Small Glass Globe Pendant with Gold Edge Lamp: 1 x ES LED

| 4520000 | Rose   |
|---------|--------|
| 4520001 | Amber  |
| 4520002 | Purple |
| 4520003 | Blue   |
|         |        |

Item: Medium Glass Globe Pendant with Silver Edge Lamp: 1 x ES LED

4520010 Dark Green 4520011 Smoke