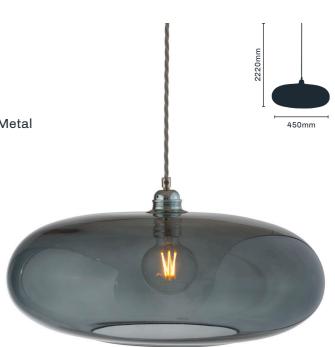

| 4520000 | Rose   |
|---------|--------|
| 4520001 | Amber  |
| 4520002 | Purple |
| 4520003 | Blue   |
|         |        |

Item: Medium Glass Globe Pendant with Silver Edge Lamp: 1 x ES LED

4520010 Dark Green 4520011 Smoke

Item: Small Glass Globe Pendant with Silver Edge Lamp: 1 x ES LED

4520004 Dark Green 4520005 Smoke

Item: Small Glass Dome Pendant with Gold Metal Lamp: 1 x ES LED

| 2420001 | Dark Green |
|---------|------------|
| 2420009 | Blue       |
| 2420017 | Coral      |
| 2420025 | Olive      |
| 2420049 | Orange     |
| 2420057 | Red        |