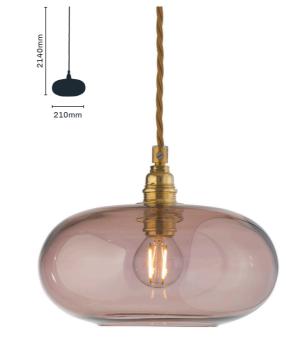

### 2420105 Cut Crystal

Item: Medium Glass Globe Pendant with Gold Edge Lamp: 1 x ES LED

| 4520006 | Rose   |
|---------|--------|
| 4520007 | Amber  |
| 4520008 | Purple |
| 4520009 | Blue   |

Item: Small Glass Globe Pendant with Gold Edge Lamp: 1 x ES LED

| 4520000 | Rose   |
|---------|--------|
| 4520001 | Amber  |
| 4520002 | Purple |
| 4520003 | Blue   |
|         |        |

Item: Medium Glass Globe Pendant with Silver Edge Lamp: 1 x ES LED

4520010 Dark Green 4520011 Smoke