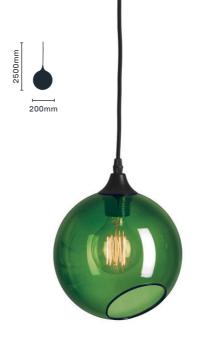

### 2420105 Cut Crystal

Item: Medium Glass Globe Pendant with Gold Edge Lamp: 1 x ES LED

| 4520006 | Rose   |
|---------|--------|
| 4520007 | Amber  |
| 4520008 | Purple |
| 4520009 | Blue   |

Item: Small Glass Globe Pendant with Gold Edge Lamp: 1 x ES LED

| 4520000 | Rose   |
|---------|--------|
| 4520001 | Amber  |
| 4520002 | Purple |
| 4520003 | Blue   |
|         |        |

Item: Medium Glass Globe Pendant with Silver Edge Lamp: 1 x ES LED

4520010 Dark Green 4520011 Smoke