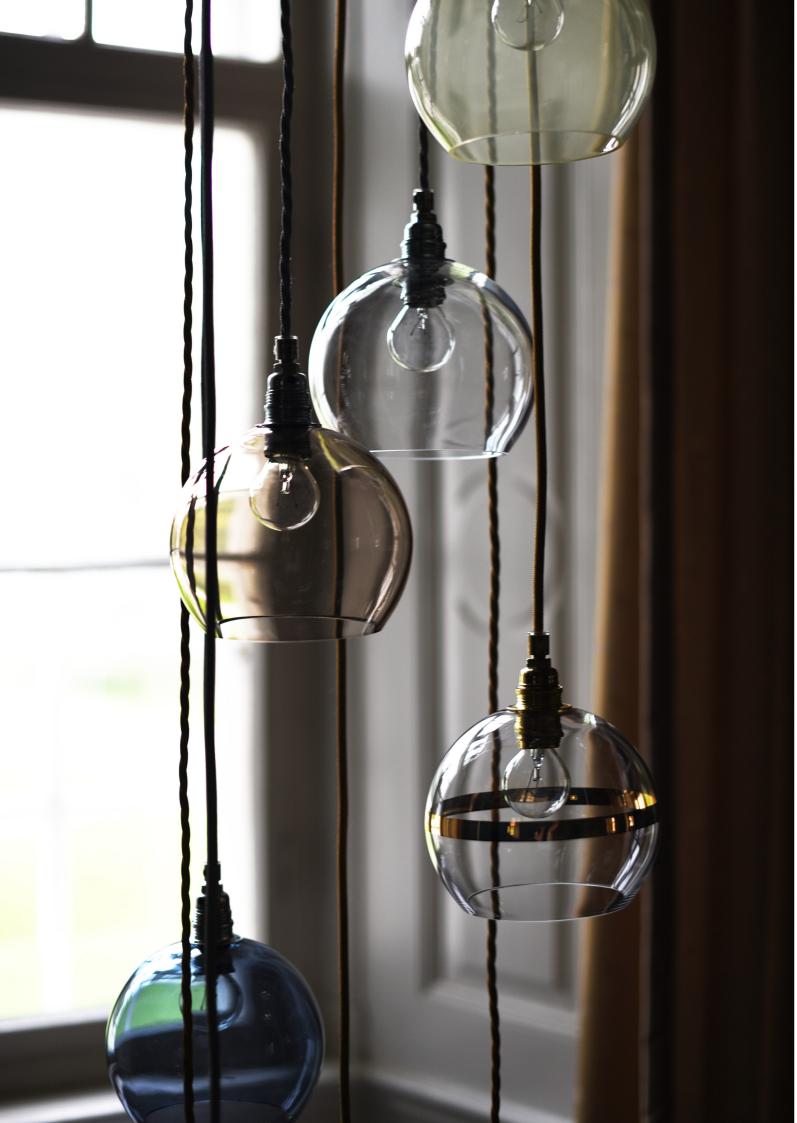

mall Glass Dome Pendant with Gold Metal Lamp: 1 x ES LED

| 2420001 | Dark Green |
|---------|------------|
| 2420009 | Blue       |
| 2420017 | Coral      |
| 2420025 | Olive      |
| 2420049 | Orange     |
| 2420057 | Red        |

Item: Small Glass Dome Pendant with Gold Metal Lamp: 1 x SES LED

2420000Dark Green2420008Blue2420016Coral2420024Olive2420048Orange2420056Red







Item: Large Glass Dome Pendant with Gold Metal Lamp: 1 x ES LED

-

| 2420003 | Dark Green |
|---------|------------|
| 2420011 | Blue       |
| 2420019 | Coral      |
| 2420027 | Olive      |
| 2420051 | Orange     |
| 2420059 | Red        |

Item: Medium Glass Dome Pendant with Gold Metal Lamp: 1 x ES LED

 2420002
 Dark Green

 2420010
 Blue

 2420018
 Coral

 2420026
 Olive

 2420050
 Orange

 2420058
 Red







Item: Small Glass Dome Pendant with Silver Metal Lamp: 1 x ES LED

2420033 Deep Blue 2420041 Grey 2420089 Clear

Item: Small Glass Dome Pendant with Silver Metal Lamp: 1 x SES LED

2420032 Deep Blue 2420040 Grey 2420088 Clear







Item: Large Glass Dome Pendant with Silver Metal Lamp: 1 x ES LED

 2420035
 Deep Blue

 2420043
 Grey

 2420091
 Clear

Item: Medium Glass Dome Pendant with Silver Metal Lamp: 1 x ES LED

2420034Deep Blue2420042Grey2420090Clear







Item: Small Glass Oval Pendant with Gold Metal Lamp: 1 x ES LED

| 2420005 | Dark Green |
|---------|------------|
| 2420021 | Coral      |
| 2420029 | Olive      |
| 2420053 | Orange     |
| 2420061 | Red        |

Item: Small Glass Oval Pendant with Gold Metal Lamp: 1 x SES LED

2420004 Dark Green 2420020 Coral 2420028 Oliv