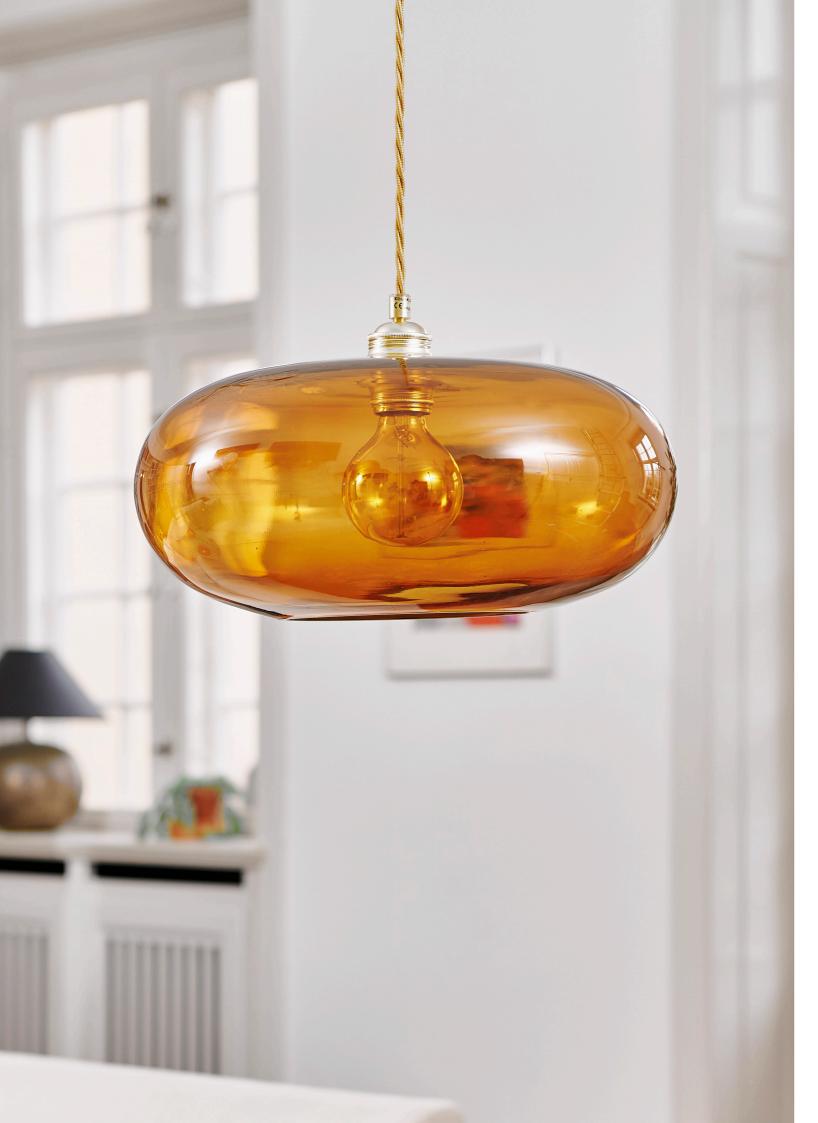

### 2420105 Cut Crystal

Item: Medium Glass Globe Pendant with Gold Edge Lamp: 1 x ES LED

| 4520006 | Rose   |
|---------|--------|
| 4520007 | Amber  |
| 4520008 | Purple |
| 4520009 | Blue   |

Item: Small Glass Globe Pendant with Gold Edge Lamp: 1 x ES LED

| 4520000 | Rose   |
|---------|--------|
| 4520001 | Amber  |
| 4520002 | Purple |
| 4520003 | Blue   |
|         |        |

Item: Medium Glass Globe Pendant with Silver Edge Lamp: 1 x ES LED

4520010 Dark Green 4520011 Smoke