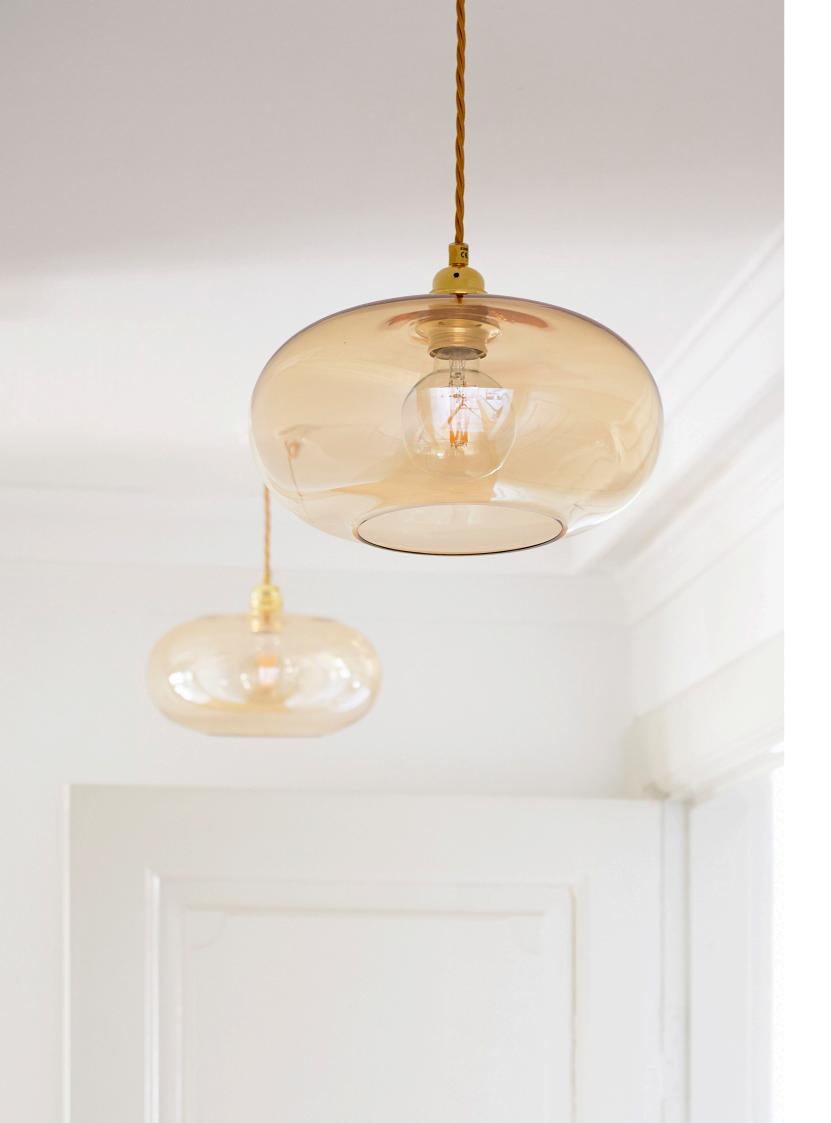

LED

2420034Deep Blue2420042Grey2420090Clear







Item: Small Glass Oval Pendant with Gold Metal Lamp: 1 x ES LED

| 2420005 | Dark Green |
|---------|------------|
| 2420021 | Coral      |
| 2420029 | Olive      |
| 2420053 | Orange     |
| 2420061 | Red        |

Item: Small Glass Oval Pendant with Gold Metal Lamp: 1 x SES LED

2420004 Dark Green 2420020 Coral 2420028 Olive 2420052 Orange 2420060 Red







Item: Large Glass Oval Pendant with Gold Metal Lamp: 1 x ES LED

| 2420007 | Dark Green |
|---------|------------|
| 2420023 | Coral      |
| 2420031 | Olive      |
| 2420055 | Orange     |
| 2420063 | Red        |
|         |            |

Item: Medium Glass Oval Pendant with Gold Metal Lamp: 1 x ES LED

2420006 Dark Green 2420022 Coral 2420030 Olive 2420054 Orange 2420062 Red







Item: Small Glass Oval Pendant with Silver Metal

2420013 Blue2420037 Deep Blue2420045 Grey2420093 Clear

Lamp: 1 x ES LED

Item: Small Glass Oval Pendant with Silver Metal Lamp: 1 x SES LED

| 420012 | Blue      |
|--------|-----------|
| 420036 | Deep Blue |
| 420044 | Grey      |
| 420092 | Clear     |
|        |           |







Item: Large Glass Oval Pendant with Silver Metal Lamp: 1 x ES LED

2420015 Blue2420039 Deep Blue2420047 Grey2420095 Clear

Item: Medium Glass Oval Pendant with Silver Metal Lamp: 1 x ES LED

| 420014 | Blue      |
|--------|-----------|
| 420038 | Deep Blue |
| 420046 | Grey      |
| 420094 | Clear     |
|        |           |







Item: Small Glass Wall Light with Gold Metal Lamp: 1 x SES LED

 2420064
 Dark Green

 2420070
 Coral

 2420073
 Olive

 24