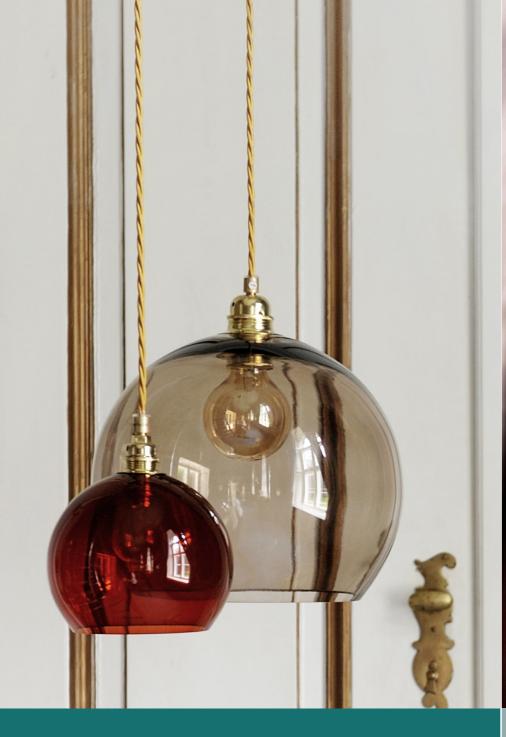

### 2420105 Cut Crystal

Item: Medium Glass Globe Pendant with Gold Edge Lamp: 1 x ES LED

| 4520006 | Rose   |
|---------|--------|
| 4520007 | Amber  |
| 4520008 | Purple |
| 4520009 | Blue   |

Item: Small Glass Globe Pendant with Gold Edge Lamp: 1 x ES LED

| 4520000 | Rose   |
|---------|--------|
| 4520001 | Amber  |
| 4520002 | Purple |
| 4520003 | Blue   |
|         |        |

Item: Medium Glass Globe Pendant with Silver Edge Lamp: 1 x ES LED

4520010 Dark Green 4520011 Smoke