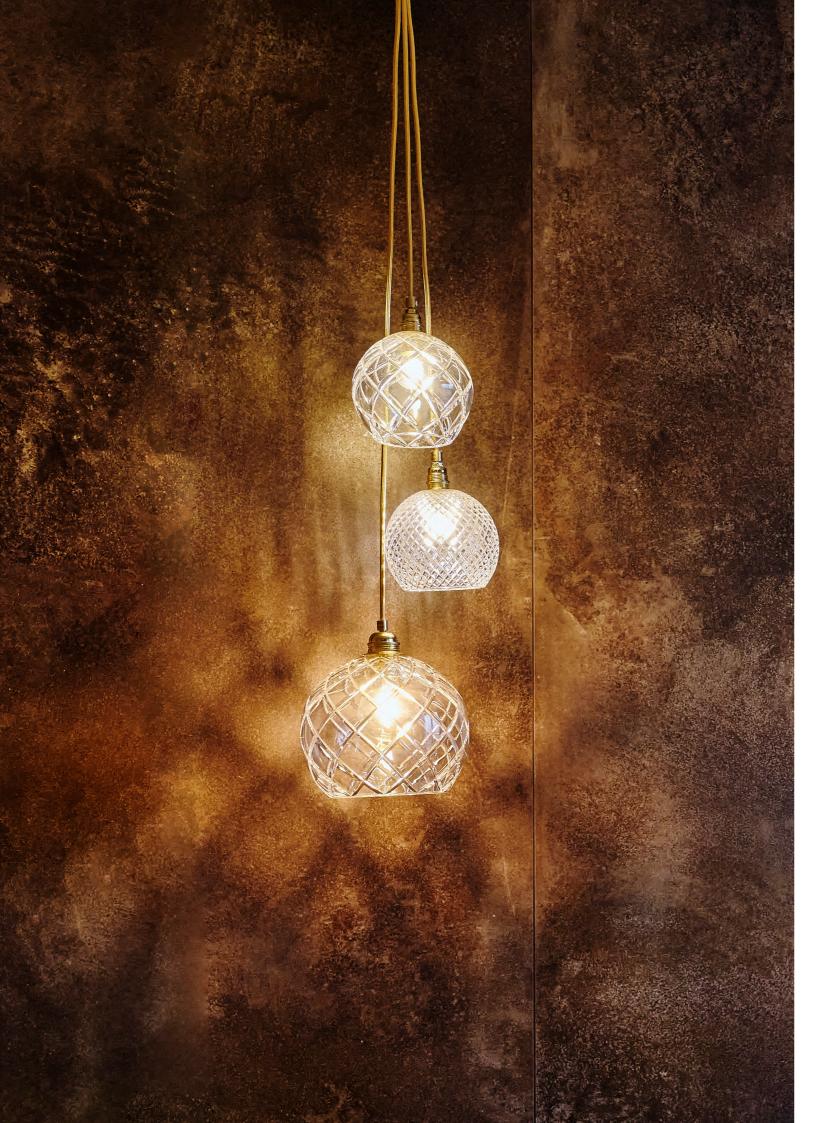

### 2420104 Cut Crystal

Item: Medium Glass Dome Pendant with Gold Metal Lamp: 1 x ES LED

2420106 Cut Crystal

Item: Small Glass Dome Pendant with Gold Metal Lamp: 1 x ES LED

### 2420105 Cut Crystal

Item: Medium Glass Globe Pendant with Gold Edge Lamp: 1 x ES LED

| 4520006 | Rose   |
|---------|--------|
| 4520007 | Amber  |
| 4520008 | Purple |
| 4520009 | Blue   |

Item: Small Glass Globe Pendant with Gold Edge Lamp: 1 x ES LED