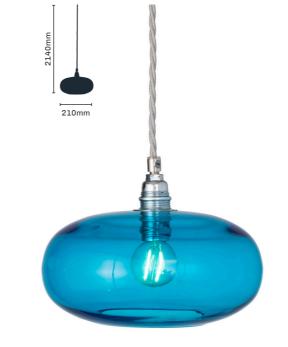

| 4520000 | Rose   |
|---------|--------|
| 4520001 | Amber  |
| 4520002 | Purple |
| 4520003 | Blue   |
|         |        |

Item: Medium Glass Globe Pendant with Silver Edge Lamp: 1 x ES LED

4520010 Dark Green 4520011 Smoke