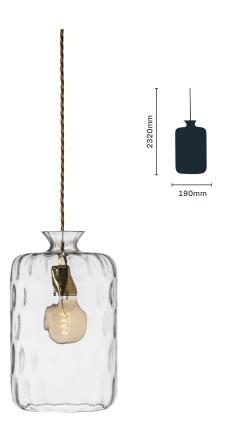

Proj. 205mm

Item: Dimpled Glass Pendant with Gold Cable Lamp: 1 x ES LED

2420099 Olive Green 2420100 Clear 2420103 Amber Item: Dimpled Glass Pendant with Silver Cable Lamp: 1 x ES LED