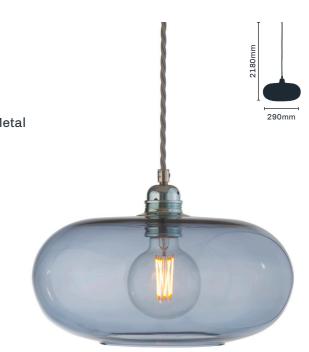

| 4520000 | Rose   |
|---------|--------|
| 4520001 | Amber  |
| 4520002 | Purple |
| 4520003 | Blue   |
|         |        |

Item: Medium Glass Globe Pendant with Silver Edge Lamp: 1 x ES LED

4520010 Dark Green 4520011 Smoke