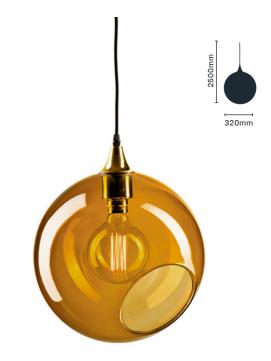

### 2420105 Cut Crystal

Item: Medium Glass Globe Pendant with Gold Edge Lamp: 1 x ES LED

| 4520006 | Rose   |
|---------|--------|
| 4520007 | Amber  |
| 4520008 | Purple |
| 4520009 | Blue   |

Item: Small Glass Globe Pendant with Gold Edge Lamp: 1 x ES LED

| 4520000 | Rose   |
|---------|--------|
| 4520001 | Amber  |
| 4520002 | Purple |
| 4520003 | Blue   |
|         |        |

Item: Medium Glass Globe Pendant with Silver Edge Lamp: 1 x ES LED

4520010 Dark Green 4520011 Smoke