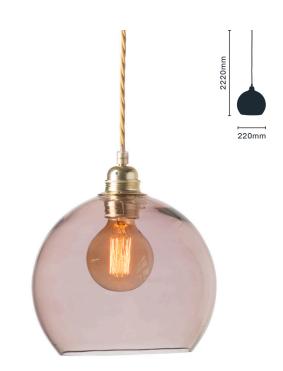

### 2420105 Cut Crystal

Item: Medium Glass Globe Pendant with Gold Edge Lamp: 1 x ES LED

| 4520006 | Rose   |
|---------|--------|
| 4520007 | Amber  |
| 4520008 | Purple |
| 4520009 | Blue   |

Item: Small Glass Globe Pendant with Gold Edge Lamp: 1 x ES LED

| 4520000 | Rose   |
|---------|--------|
| 4520001 | Amber  |
| 4520002 | Purple |
| 4520003 | Blue   |
|         |        |

Item: Medium Glass Globe Pendant with Silver Edge Lamp: 1 x ES LED

4520010 Dark Green 4520011 Smoke