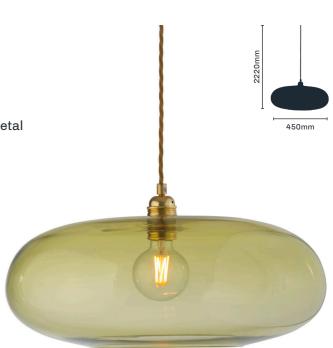

### 2420105 Cut Crystal

Item: Medium Glass Globe Pendant with Gold Edge Lamp: 1 x ES LED

| 4520006 | Rose   |
|---------|--------|
| 4520007 | Amber  |
| 4520008 | Purple |
| 4520009 | Blue   |

Item: Small Glass Globe Pendant with Gold Edge Lamp: 1 x ES LED

| 4520000 | Rose   |
|---------|--------|
| 4520001 | Amber  |
| 4520002 | Purple |
| 4520003 | Blue   |
|         |        |

Item: Medium Glass Globe Pendant with Silver Edge Lamp: 1 x ES LED

4520010 Dark Green 4520011 Smoke