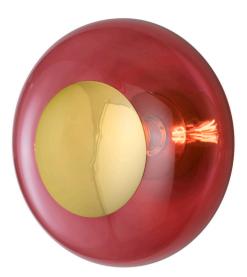

Item: Small Glass Wall Light with Gold Metal Lamp: 1 x SES LED

 2420064
 Dark Green

 2420070
 Coral

 2420073
 Olive

 2420082
 Orange

 2420085
 Red

Item: Large Glass Wall Light with Gold Metal Lamp: 1 x ES LED

| 2420066 | Dark Green |
|---------|------------|
| 2420072 | Coral      |
| 2420075 | Olive      |
| 2420084 | Orange     |
| 2420087 | Red        |
|         |            |

Item: Medium Glass Wall Light with Gold Metal Lamp: 1 x ES LED

 2420065
 Dark Green

 2420071
 Coral

 2420074
 Olive

 2420083
 Orange

 2420086
 Red

Proj. 205mm

Item: Small Glass Wall Light with Silver Metal Lamp: 1 x SES LED

2420067 Blue
2420076 Deep Blue
2420079 Grey
2420096 Clear