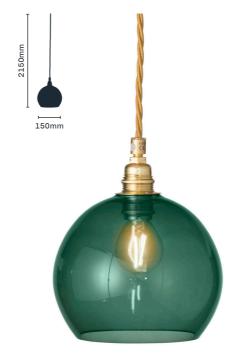

### 2420105 Cut Crystal

Item: Medium Glass Globe Pendant with Gold Edge Lamp: 1 x ES LED

| 4520006 | Rose   |
|---------|--------|
| 4520007 | Amber  |
| 4520008 | Purple |
| 4520009 | Blue   |

Item: Small Glass Globe Pendant with Gold Edge Lamp: 1 x ES LED

| 4520000 | Rose   |
|---------|--------|
| 4520001 | Amber  |
| 4520002 | Purple |
| 4520003 | Blue   |
|         |        |

Item: Medium Glass Globe Pendant with Silver Edge Lamp: 1 x ES LED

4520010 Dark Green 4520011 Smoke