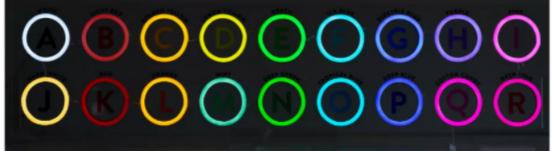

## Bespoke Neon

Step 1: Send us your artwork or text and desired font Step 2: Send us the required dimensions Step 3: Choose your colour from below Step 4: Choose your back board style

## Available Neon Flex Colours





## Available back board style







Rectangle

**Cut Around** 

Cut to Letter

All of our neons are supplied with a 12V United Kingdom Standard certified power adapter with 2m of clear cabling.

The signs are joined by connector to an additional 1-2m of black cabling from the adapter. Small signs feature a transformer that directly plugs in.

Large and Medium signs feature a powerpack that plugs in.

Our neons are for Indoor use only. If you require an outdoor neon this can be arranged at extra cost.

Our signs are handmade, some small marks may appear on the sign or acrylic backboard.