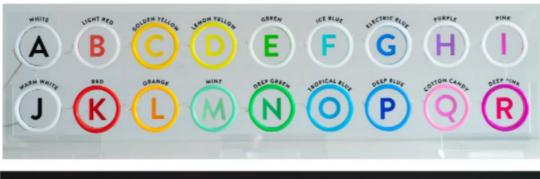

## Bespoke Neon

Step 1: Send us your artwork or text and desired font Step 2: Send us the required dimensions Step 3: Choose your colour from below Step 4: Choose your back board style

## Available Neon Flex Colours





## Available back board style







Rectangle

**Cut Around** 

Cut to Letter

All of our neons are supplied with a 12V United Kingdom Standard certified power adapter with 2m of clear cabling.

The signs are joined by connector to an additional 1-2m of black cabling from the adapter. Small signs feature a transformer that directly plugs in.

Large and Medium signs feature a powerpack that plugs in.

Our neons are for Indoor use only. If you require an outdoor neon this can be arranged at extra cost.

Our signs are handmade, some small marks may appear on the sign or acrylic backboard.