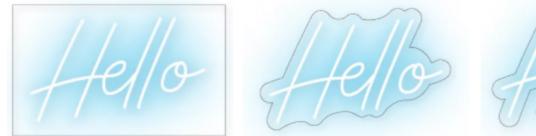

## Available Neon Flex Colours

Available back board style

Rectangle

Cut to Letter

All of our neons are supplied with a 12V United Kingdom Standard certified power adapter with 2m of clear cabling. The signs are joined by connector to an additional 1-2m of black cabling from the adapter. Small signs feature a transformer that directly plugs in.