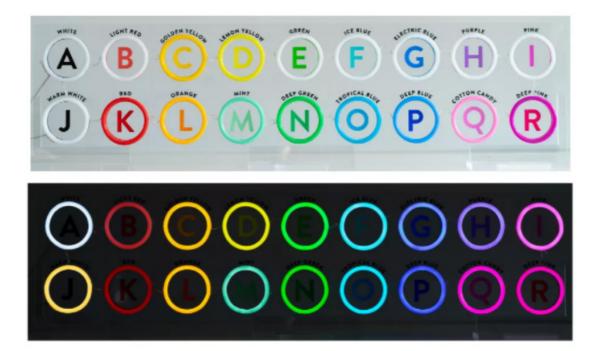

## Available Neon Flex Colours

Available back board style

Rectangle

Cut to Letter

All of our neons are supplied with a 12V United Kingdom Standard certified power adapter with 2m of clear cabling. The signs are joined by connector to an additional 1-2m of black cabling from the adapter. Small signs feature a transformer that directly plugs in.