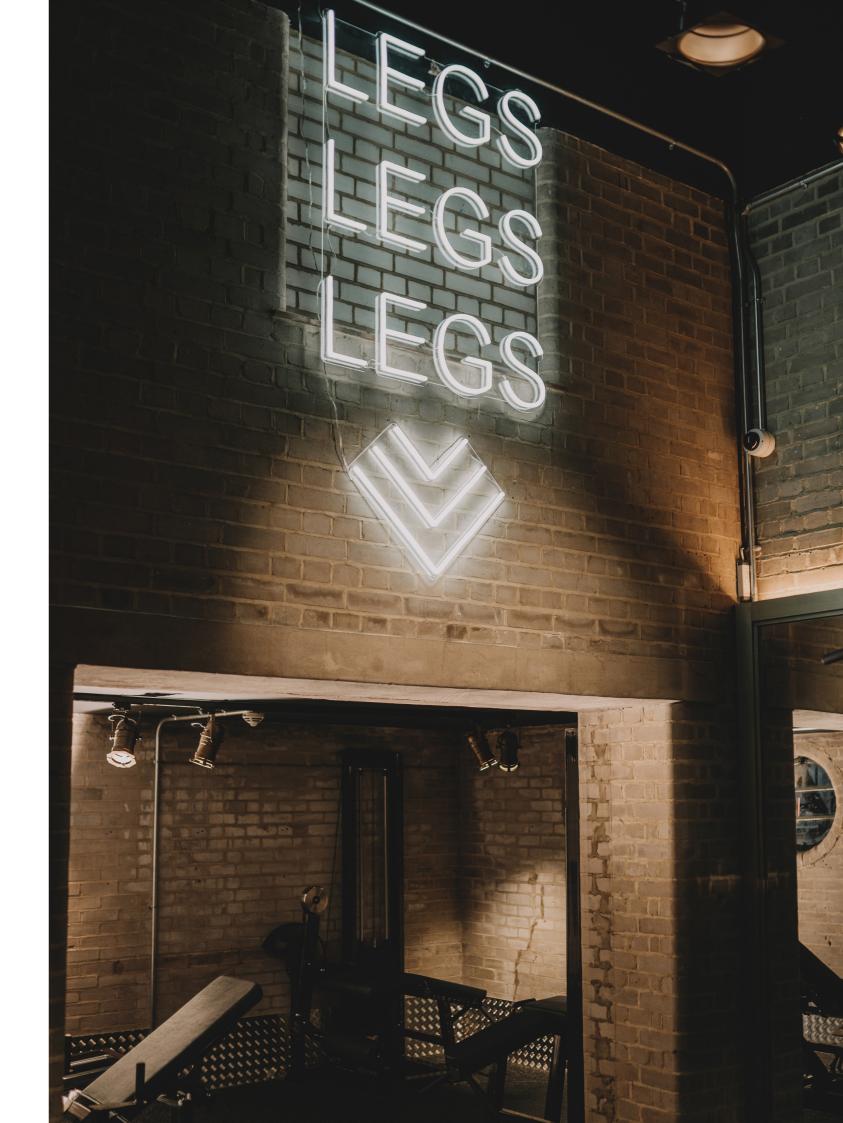

## **Custom Neon Lighting**

Step 1: Send us your artwork or text and desired font Step 2: Send us the required dimensions Step 3: Choose your colour from below Step 4: Choose your back board style

## Available Neon Flex Colours

Available back board style

Rectangle

Cut to Letter

All of our neons are supplied with a 12V United Kingdom Standard certified power adapter with 2m of clear cabling. The signs are joined by connector to an additional 1-2m of black cabling from the adapter. Small signs feature a transformer that directly plugs in.

Large and Medium signs feature a powerpack that plugs in.

Our neons are for Indoor use only. If you require an outdoor neon this can be arranged at extra cost.

Our signs are handmade, some small marks may appear on the sign or acrylic backboard.