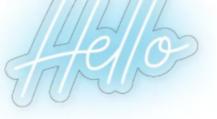

## **Custom Neon Lighting**

Step 1: Send us your artwork or text and desired font Step 2: Send us the required dimensions Step 3: Choose your colour from below Step 4: Choose your back board style

## Available Neon Flex Colours

Available back board style

Rectangle

Cut to Letter

All of our neons are supplied with a 12V United Kingdom Standard certified power adapter with 2m of clear cabling. The signs are joined by connector to an additional 1-2m of black cabling from the adapter. Small signs feature a transformer that directly plugs in.