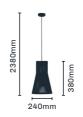

5270146 Small 5270147 Large

Item: Short Diamond Shaped Cord Pendant

Lamp: 1 x ES LED

| 5270106 | Grey  |
|---------|-------|
| 5270107 | Beige |
| 5270108 | White |
| 5270109 | Black |

Item: Bell Shaped Cord Pendant