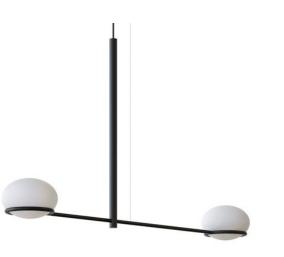

Lamp: 4 x SES LED

4980041 Black4980042 Satin Brass

Item: 2 Light Vertical Pendant with Opal Globes

Lamp: 2 x SES LED

4980043 Black 4980044 Satin Brass

Item: Linear Pendant with Large Opal Glass Globe

Lamp: 2 x ES LED