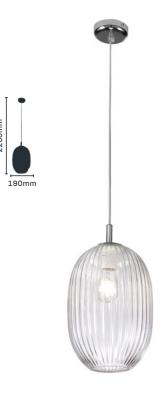

Lamp: 1 x ES LED

1670266 Clear 1670267 Amber 1670268 Smoke

Item: Tall Pill Ribbed Glass Pendant

Lamp: 1 x ES LED

1670263 Clear 1670264 Amber 1670265 Smoke

Item: Spoked Wall Light with Lithium Grey Cord

Lamp: 1 x ES LED