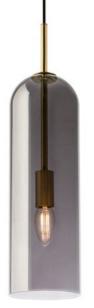

4980045 Black 4980046 Satin Brass

R&S Robertson | New Collection 14.2 | R&S Robertson

Item: Short Pill Ribbed Glass Pendant

Lamp: 1 x ES LED

1670269 Clear 1670270 Amber 1670271 Smoke

Item: Oval Ribbed Glass Pendant

Lamp: 1 x ES LED

1670266 Clear 1670267 Amber 1670268 Smoke

Item: Tall Pill Ribbed Glass Pendant

Lamp: 1 x ES LED

1670263 Clear 1670264 Amber 1670265 Smoke

Item: Spoked Wall Light with Lithium Grey Cord

Lamp: 1 x ES LED