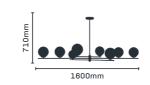

Item: 8 Light Black and Satin Brass Chandelier

with Opal Glass Globes

Lamp: 8 x ES LED

5580122

Item: 6 Light Black and Satin Brass Chandelier

with Opal Glass Globes

Lamp: 6x ES LED

5580120