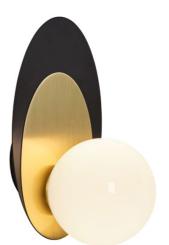

Diffuser Lamp: 3 x G9 LED

5580117

Item: Satin Brass Pendant with Alabaster

Diffuser

Lamp: 3 x G9 LED

5580115

Item: Satin Brass Table Lamp with Alabaster

Diffuser