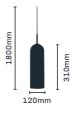

#### 4261448

Item: 2 Light Black Linear Pendant with Polycarbonate Diffusers

Lamp: 2 x SES LED

4261447

Item: Loop Pendant with Polycarbonate Diffuser

Lamp: 1 x SES LED

4261445 Black 4261446 Gold

Item: 4 Light Linear Pendant with Opal Globes

Lamp: 4 x SES LED

4980041 Black4980042 Satin Brass

Item: 2 Light Vertical Pendant with Opal Globes

Lamp: 2 x SES LED

4980043 Black 4980044 Satin Brass

Item: Linear Pendant with Large Opal Glass Globe

Lamp: 2 x ES LED