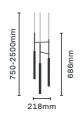

ell

Cord Shade Lamp: 1 x ES LED

5270110 Grey 5270111 Beige 5270112 White 5270113 **Black** 



Item: Black Extended Wall Light with Short

Diamond Cord Shade

Lamp: 1 x ES LED

5270134 Grey 5270135 Beige 5270136 White 5270137 **Black** 







Item: Black Multi Light Semi Flush Ceiling Fitting

Lamp: 5 x ES LED

5270142





Item: Black Hanging Wall Light with Metal Shade

Lamp: 1 x GU10 LED

5270143





Item: Black Extended Wall Light with Metal Shade

Lamp: 1 x ES LED

### 5270144





Item: Large Black Extended Wall Light with Metal Shade

Lamp: 1 x ES LED

### 5270145









Item: LED Pendant with Acrylic Lense

Lamp: 3.2W LED 2700K 169 lm

4261404 Satin Brass4261468 Black



Item: LED Pendant with Acrylic Lenses Lamp: 3 x 3.2W LED 2700K 506 lm

4261405 Satin Brass 4261469 Black