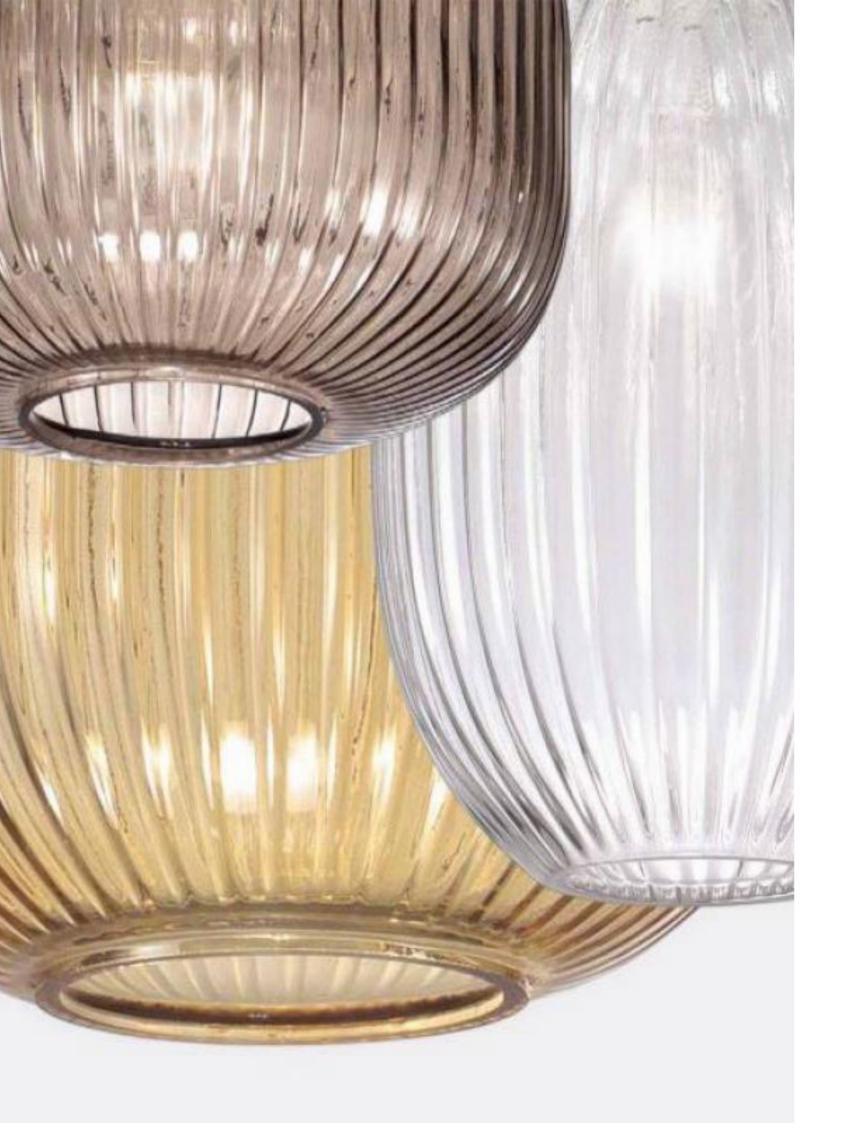

4980045 Black 4980046 Satin Brass

R&S Robertson | New Collection 14.2 | R&S Robertson

Item: Short Pill Ribbed Glass Pendant

Lamp: 1 x ES LED

1670269 Clear 1670270 Amber 1670271 Smoke

Item: Oval Ribbed Glass Pendant

Lamp: 1 x ES LED

1670266 Clear 1670267 Amber 1670268 Smoke

Item: Tall Pill Ribbed Glass Pendant

Lamp: 1 x ES LED

1670263 Clear 1670264 Amber 1670265 Smoke

Item: Spoked Wall Light with Lithium Grey Cord

Lamp: 1 x ES LED