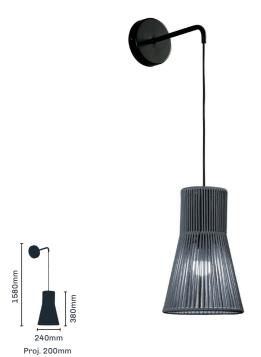

Lamp: 1 x ES LED

| 5270102 | Grey  |
|---------|-------|
| 5270103 | Beige |
| 5270104 | White |
| 5270105 | Black |

Item: Black Hanging Wall Light with Bell

Cord Shade Lamp: 1 x ES LED

5270110 Grey 5270111 Beige 5270112 White 5270113 **Black** 