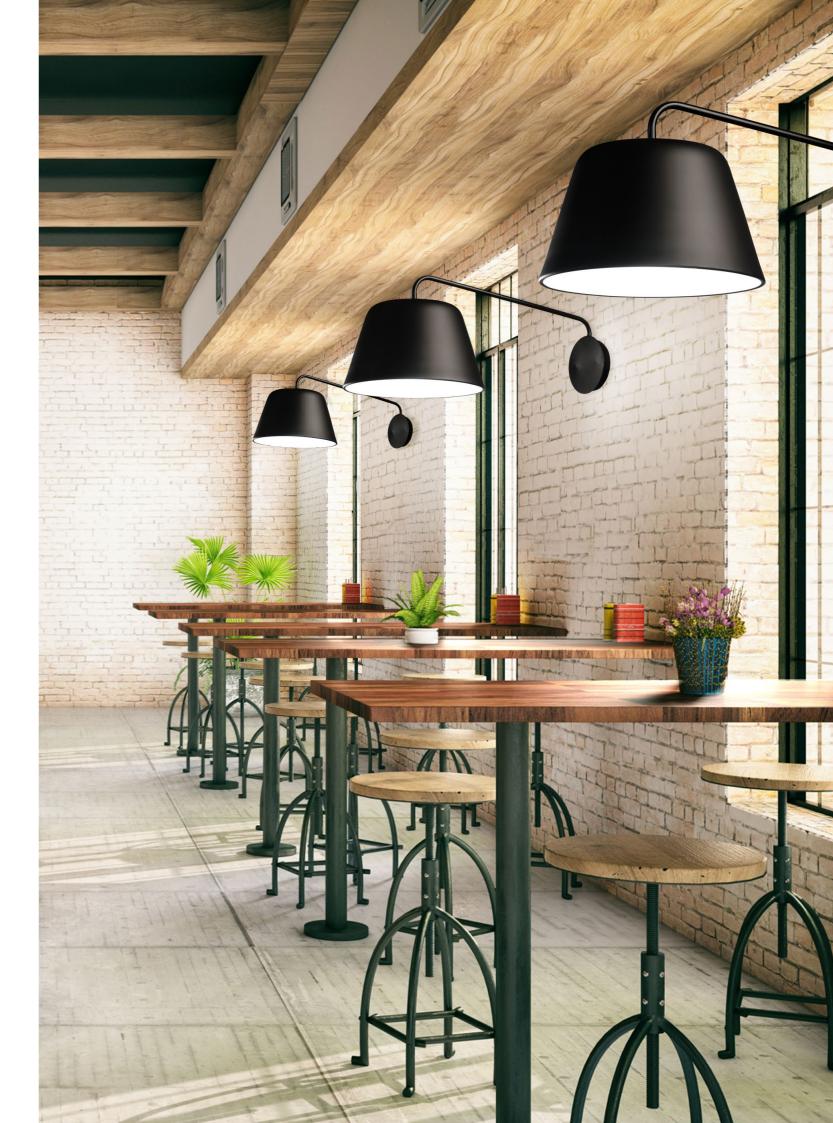

Item: Wall Light with Opal Glass Globe

Lamp: 1 x SES LED

5580118 Black/Satin Brass5580119 White/Satin Brass

Item: 6 Light Pendant with Opal Globes

Lamp: 6 x SES LED

4980039 Black 4980040 Satin Brass

Item: 6 Light Black Spoked Chandelier with Polycarbonate Diffusers

Item: Black Extended Wall Light with Short

Diamond Cord Shade

Lamp: 1 x ES LED

5270134 Grey 5270135 Beige 5270136 White 5270137 **Black** 

Item: Black Multi Light Semi Flush Ceiling Fitting

Lamp: 5 x ES LED

5270142

Item: Black Hanging Wall Light with Metal Shade

Lamp: 1 x GU10 LED

5270143

Item: Black Extended Wall Light with Metal Shade

Lamp: 1 x ES LED