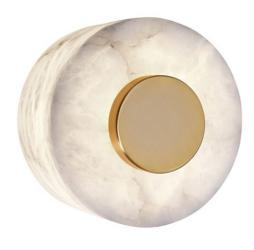

Diffuser Lamp: 3 x G9 LED

5580117

Item: Satin Brass Pendant with Alabaster

Diffuser

Lamp: 3 x G9 LED

5580115

Item: Satin Brass Table Lamp with Alabaster

Diffuser