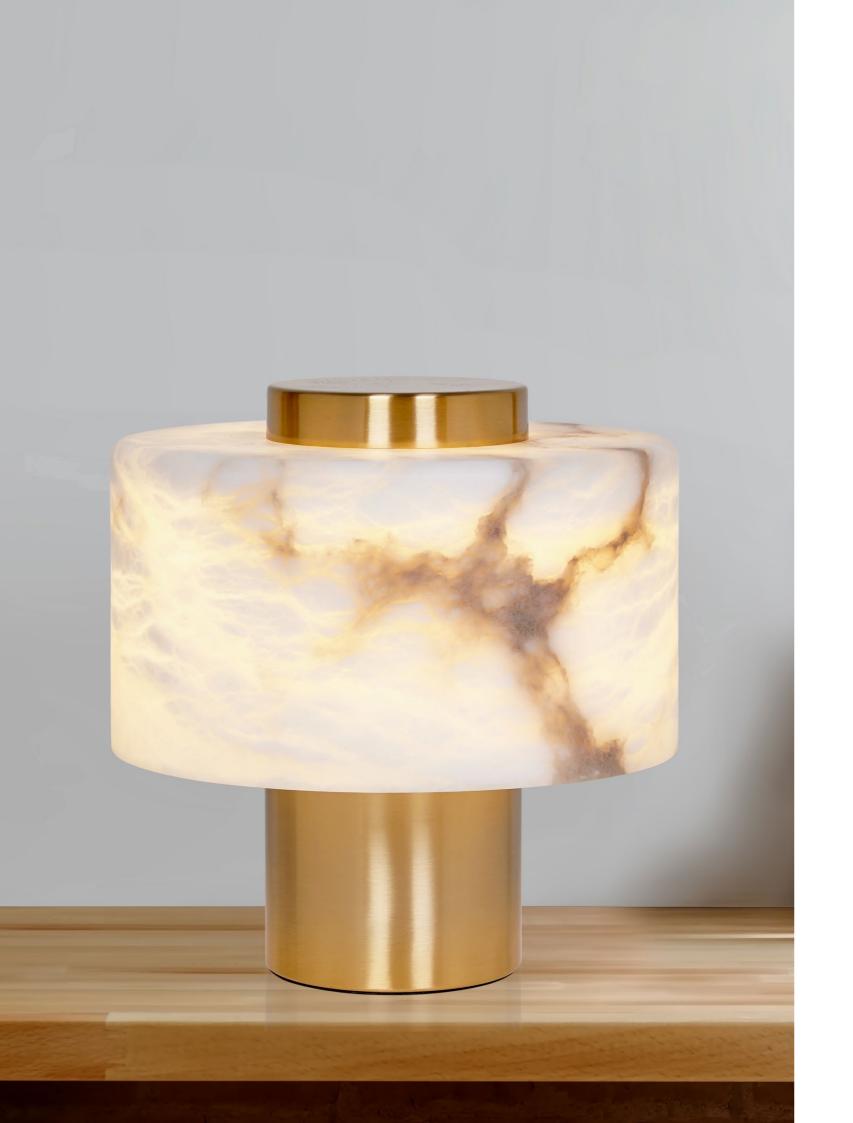

Lamp: 3 x G9 LED

5580116

Item: Matt Gold Pendant Lamp: 1 x SES LED

4261451 Smoked Glass4261449 Half Frosted Glass

Item: Small Matt Gold Pendant

Lamp: 1 x SES LED

4261452 Smoked Glass4261450 Half Frosted Glass