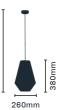

5270146 Small 5270147 Large

Item: Short Diamond Shaped Cord Pendant

Lamp: 1 x ES LED

| 5270106 | Grey  |
|---------|-------|
| 5270107 | Beige |
| 5270108 | White |
| 5270109 | Black |

Item: Bell Shaped Cord Pendant