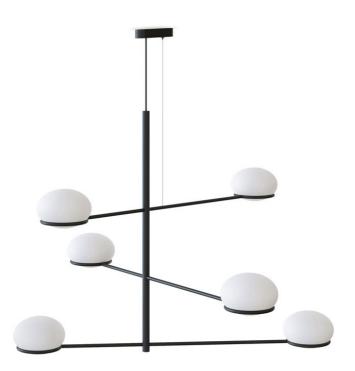

Item: 8 Light Black and Satin Brass Chandelier

with Opal Glass Globes

Lamp: 8 x ES LED

5580122

Item: 6 Light Black and Satin Brass Chandelier

with Opal Glass Globes

Lamp: 6x ES LED

5580120