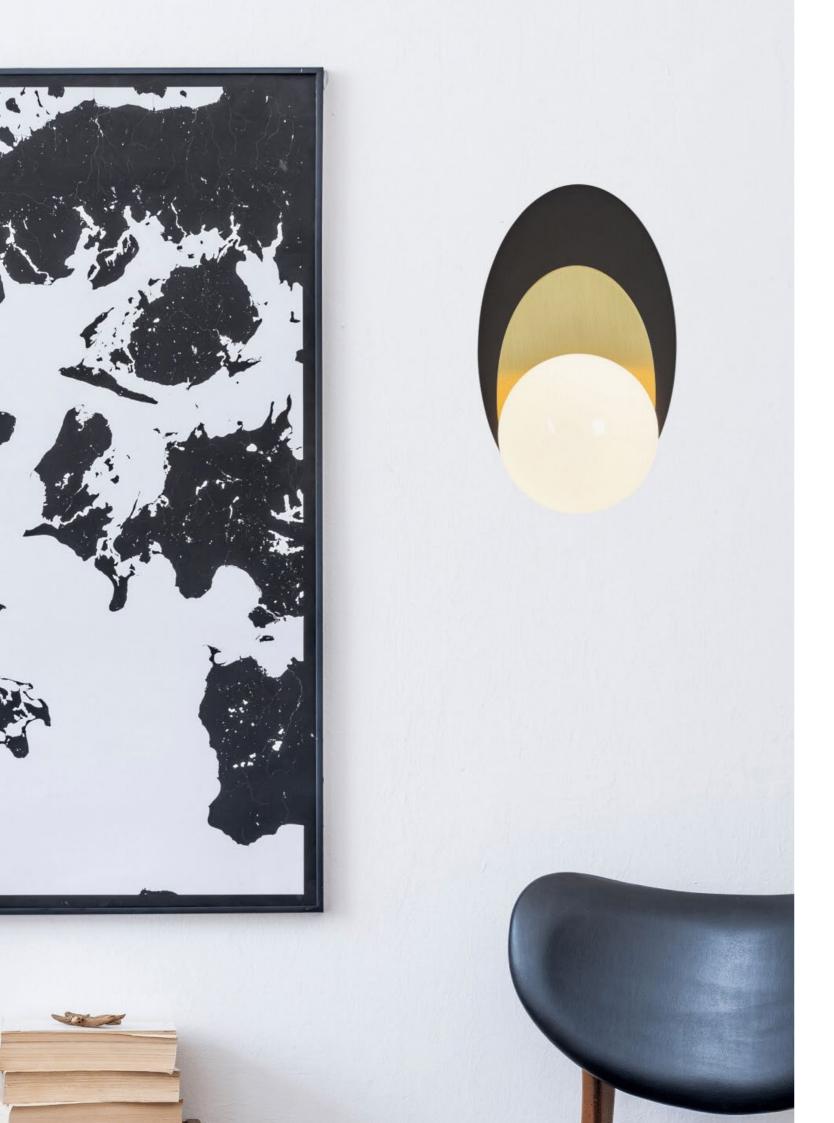

Item: Wall Light with Opal Glass Globe

Lamp: 1 x SES LED

5580118 Black/Satin Brass5580119 White/Satin Brass

Item: 6 Light Pendant with Opal Globes

Lamp: 6 x SES LED

4980039 Black 4980040 Satin Brass

Item: 6 Light Black Spoked Chandelier with Polycarbonate Diffusers