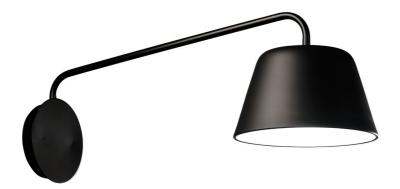

5270142

Item: Black Hanging Wall Light with Metal Shade

Lamp: 1 x GU10 LED

5270143

Item: Black Extended Wall Light with Metal Shade

Lamp: 1 x ES LED