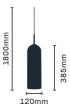

#### 4261448

Item: 2 Light Black Linear Pendant with Polycarbonate Diffusers

Lamp: 2 x SES LED

4261447

Item: Loop Pendant with Polycarbonate Diffuser

Lamp: 1 x SES LED

4261445 Black 4261446 Gold

Item: 4 Light Linear Pendant with Opal Globes