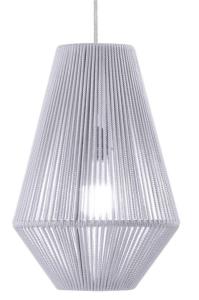

5270146 Small 5270147 Large

Item: Short Diamond Shaped Cord Pendant

Lamp: 1 x ES LED

| 5270106 | Grey  |
|---------|-------|
| 5270107 | Beige |
| 5270108 | White |
| 5270109 | Black |

Item: Bell Shaped Cord Pendant