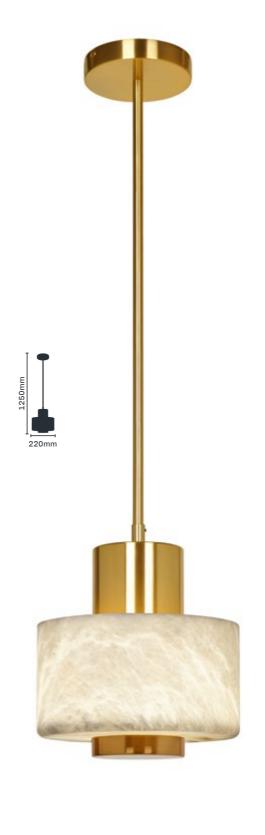

Diffuser Lamp: 3 x G9 LED

5580117

Item: Satin Brass Pendant with Alabaster

Diffuser

Lamp: 3 x G9 LED

5580115

Item: Satin Brass Table Lamp with Alabaster

Diffuser