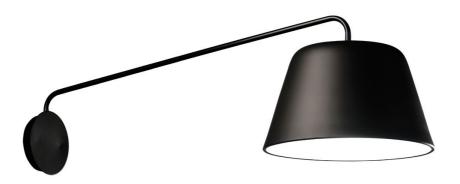

### 5270144

Item: Large Black Extended Wall Light with Metal Shade

Lamp: 1 x ES LED