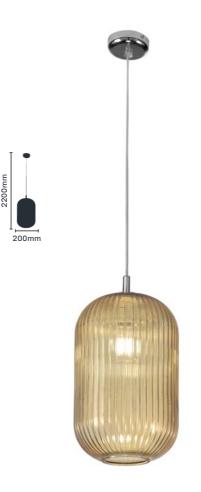

4980045 Black 4980046 Satin Brass

R&S Robertson | New Collection 14.2 | R&S Robertson

Item: Short Pill Ribbed Glass Pendant

Lamp: 1 x ES LED

1670269 Clear 1670270 Amber 1670271 Smoke

Item: Oval Ribbed Glass Pendant

Lamp: 1 x ES LED

1670266 Clear 1670267 Amber 1670268 Smoke

Item: Tall Pill Ribbed Glass Pendant

Lamp: 1 x ES LED

1670263 Clear 1670264 Amber 1670265 Smoke

Item: Spoked Wall Light with Lithium Grey Cord

Lamp: 1 x ES LED