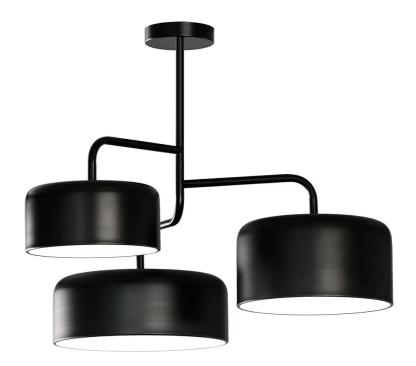

Item: Black Extended Wall Light with Short

Diamond Cord Shade

Lamp: 1 x ES LED

5270134 Grey 5270135 Beige 5270136 White 5270137 **Black** 

Item: Black Multi Light Semi Flush Ceiling Fitting

Lamp: 5 x ES LED