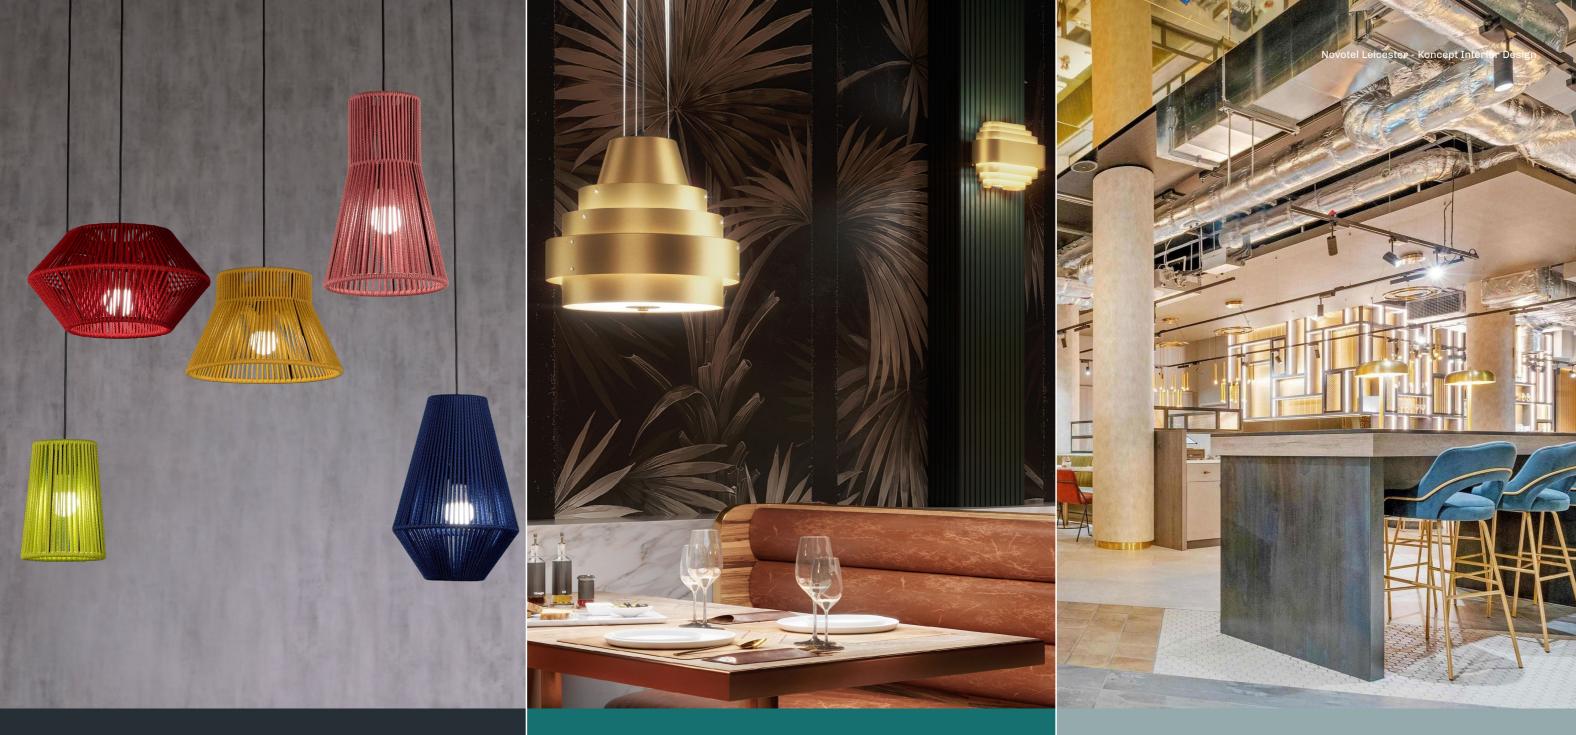

5270146 Small 5270147 Large

Item: Short Diamond Shaped Cord Pendant

Lamp: 1 x ES LED

| 5270106 | Grey  |
|---------|-------|
| 5270107 | Beige |
| 5270108 | White |
| 5270109 | Black |

Item: Bell Shaped Cord Pendant

Lamp: 1 x ES LED

| 5270102 | Grey  |
|---------|-------|
| 5270103 | Beige |
| 5270104 | White |
| 5270105 | Black |

Item: Black Hanging Wall Light with Bell

Cord Shade Lamp: 1 x ES LED

5270110 Grey 5270111 Beige 5270112 White 5270113 **Black** 