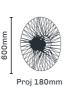

Lamp: 1 x ES LED

1670266 Clear 1670267 Amber 1670268 Smoke

Item: Tall Pill Ribbed Glass Pendant

Lamp: 1 x ES LED

1670263 Clear 1670264 Amber 1670265 Smoke

Item: Spoked Wall Light with Lithium Grey Cord

Lamp: 1 x ES LED