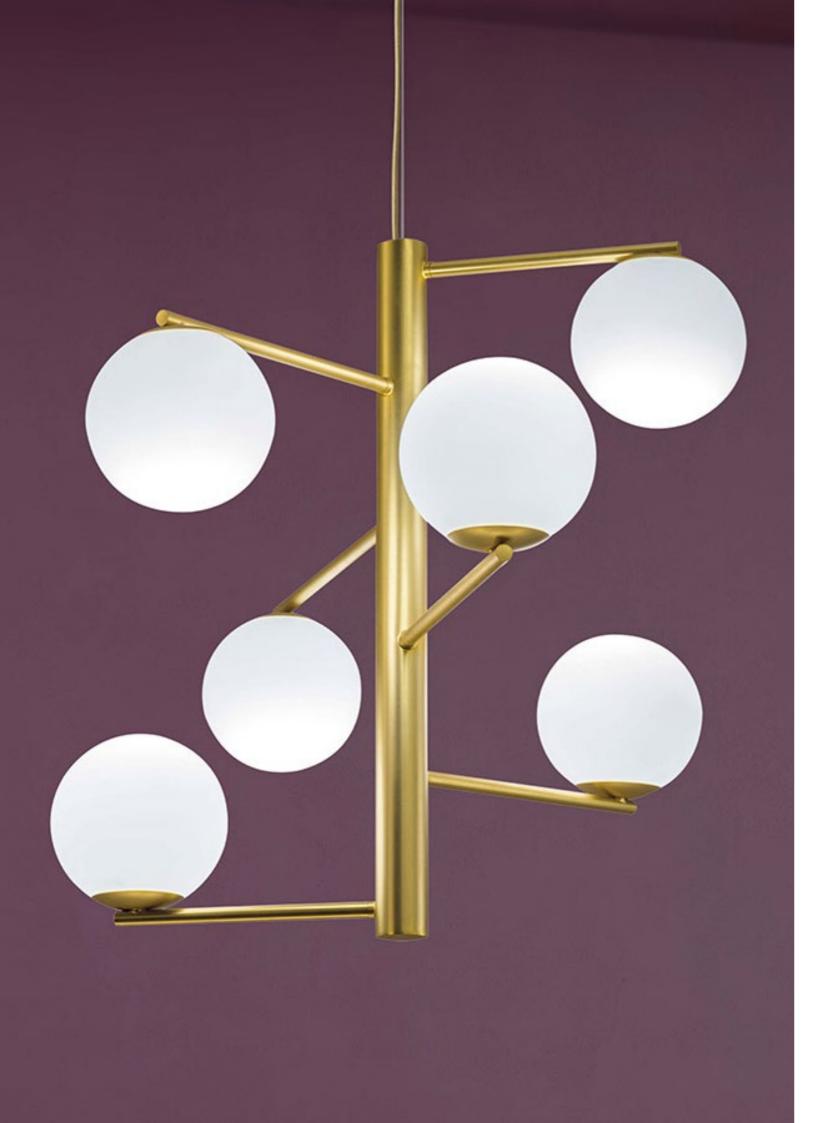

Item: 8 Light Black and Satin Brass Chandelier

with Opal Glass Globes

Lamp: 8 x ES LED

5580122

Item: 6 Light Black and Satin Brass Chandelier

with Opal Glass Globes

Lamp: 6x ES LED

5580120