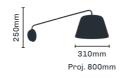

### 5270144

Item: Large Black Extended Wall Light with Metal Shade

Lamp: 1 x ES LED