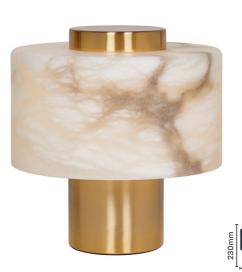

Lamp: 3 x G9 LED

5580116

Item: Matt Gold Pendant Lamp: 1 x SES LED

4261451 Smoked Glass4261449 Half Frosted Glass

Item: Small Matt Gold Pendant

Lamp: 1 x SES LED

4261452 Smoked Glass4261450 Half Frosted Glass