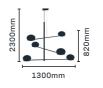

Item: 8 Light Black and Satin Brass Chandelier

with Opal Glass Globes

Lamp: 8 x ES LED

5580122

Item: 6 Light Black and Satin Brass Chandelier

with Opal Glass Globes

Lamp: 6x ES LED

5580120