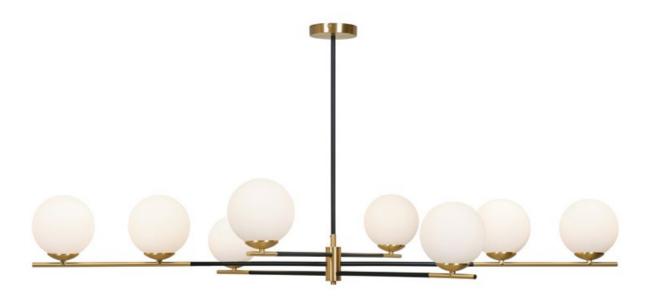

Item: 8 Light Black and Satin Brass Chandelier

with Opal Glass Globes

Lamp: 8 x ES LED

5580122

Item: 6 Light Black and Satin Brass Chandelier

with Opal Glass Globes

Lamp: 6x ES LED

5580120