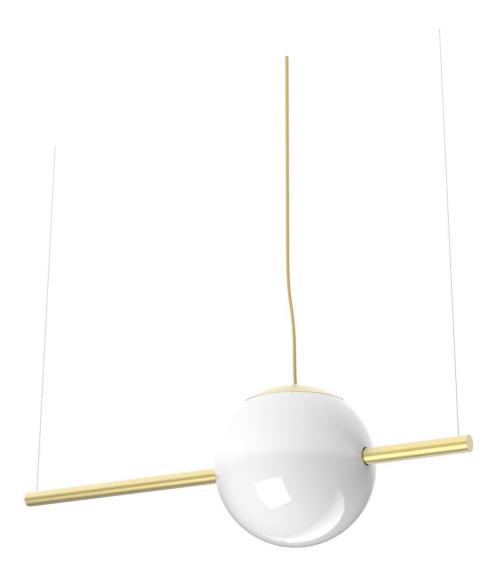

Item: 8 Light Black and Satin Brass Chandelier

with Opal Glass Globes

Lamp: 8 x ES LED

5580122

Item: 6 Light Black and Satin Brass Chandelier

with Opal Glass Globes

Lamp: 6x ES LED

5580120