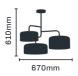

Item: Black Extended Wall Light with Short

Diamond Cord Shade

Lamp: 1 x ES LED

5270134 Grey 5270135 Beige 5270136 White 5270137 **Black** 

Item: Black Multi Light Semi Flush Ceiling Fitting

Lamp: 5 x ES LED