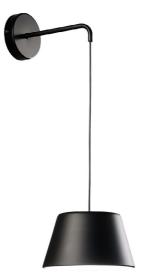

5270142

Item: Black Hanging Wall Light with Metal Shade

Lamp: 1 x GU10 LED

5270143

Item: Black Extended Wall Light with Metal Shade

Lamp: 1 x ES LED

### 5270144

Item: Large Black Extended Wall Light with Metal Shade

Lamp: 1 x ES LED