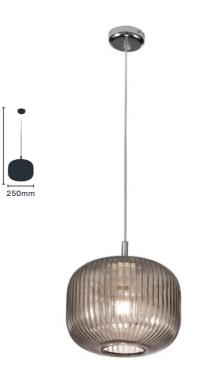

4980045 Black 4980046 Satin Brass

R&S Robertson | New Collection 14.2 | R&S Robertson

Item: Short Pill Ribbed Glass Pendant

Lamp: 1 x ES LED

1670269 Clear 1670270 Amber 1670271 Smoke

Item: Oval Ribbed Glass Pendant