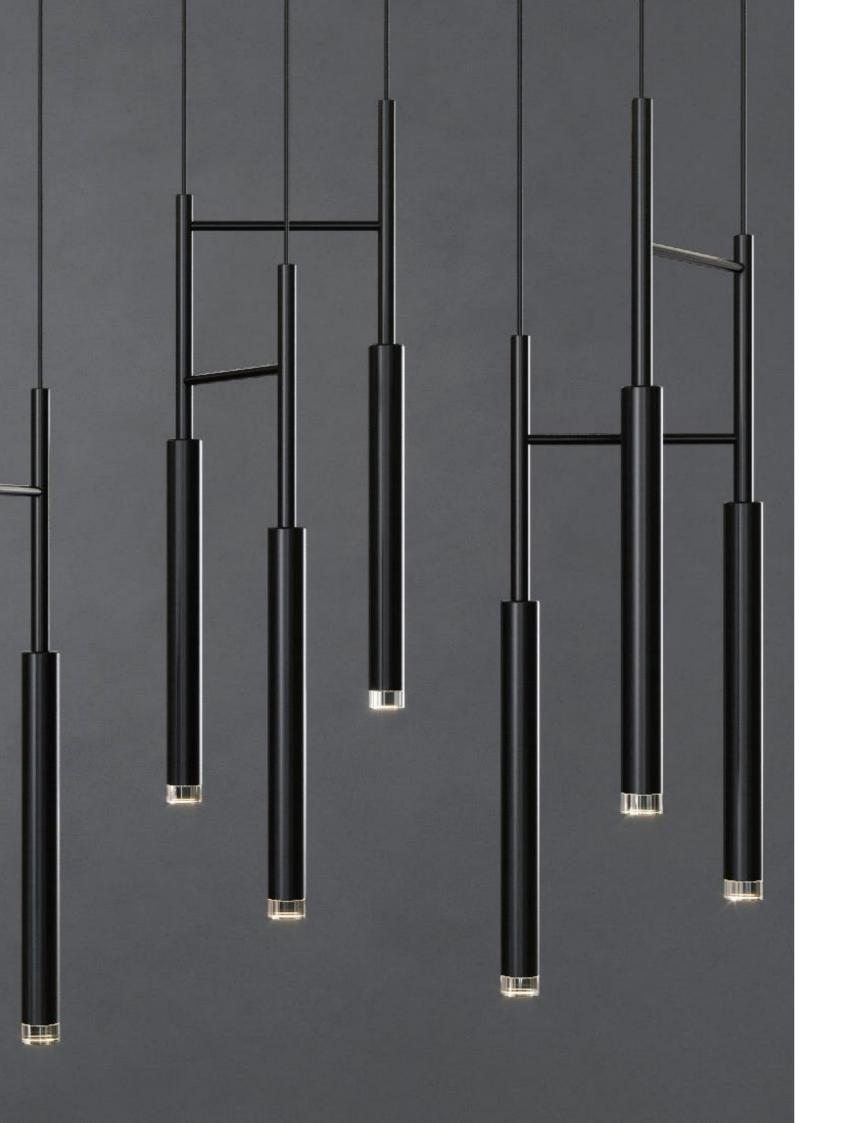

#### 4261448

Item: 2 Light Black Linear Pendant with Polycarbonate Diffusers

Lamp: 2 x SES LED

4261447

Item: Loop Pendant with Polycarbonate Diffuser

Lamp: 1 x SES LED

4261445 Black 4261446 Gold

Item: 4 Light Linear Pendant with Opal Globes

Lamp: 4 x SES LED

4980041 Black4980042 Satin Brass

Item: 2 Light Vertical Pendant with Opal Globes

Lamp: 2 x SES LED

4980043 Black 4980044 Satin Brass

Item: Linear Pendant with Large Opal Glass Globe

Lamp: 2 x ES LED