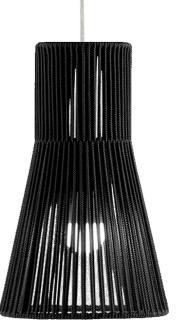

5270146 Small 5270147 Large

Item: Short Diamond Shaped Cord Pendant

Lamp: 1 x ES LED

| 5270106 | Grey  |
|---------|-------|
| 5270107 | Beige |
| 5270108 | White |
| 5270109 | Black |

Item: Bell Shaped Cord Pendant