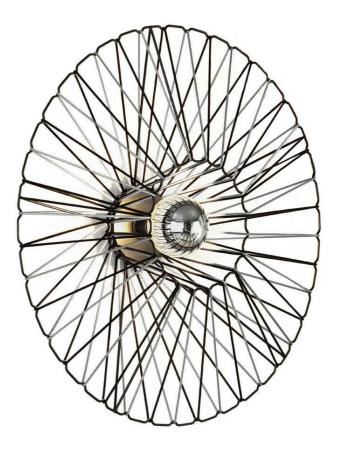

Lamp: 1 x ES LED

1670266 Clear 1670267 Amber 1670268 Smoke

Item: Tall Pill Ribbed Glass Pendant

Lamp: 1 x ES LED

1670263 Clear 1670264 Amber 1670265 Smoke

Item: Spoked Wall Light with Lithium Grey Cord

Lamp: 1 x ES LED