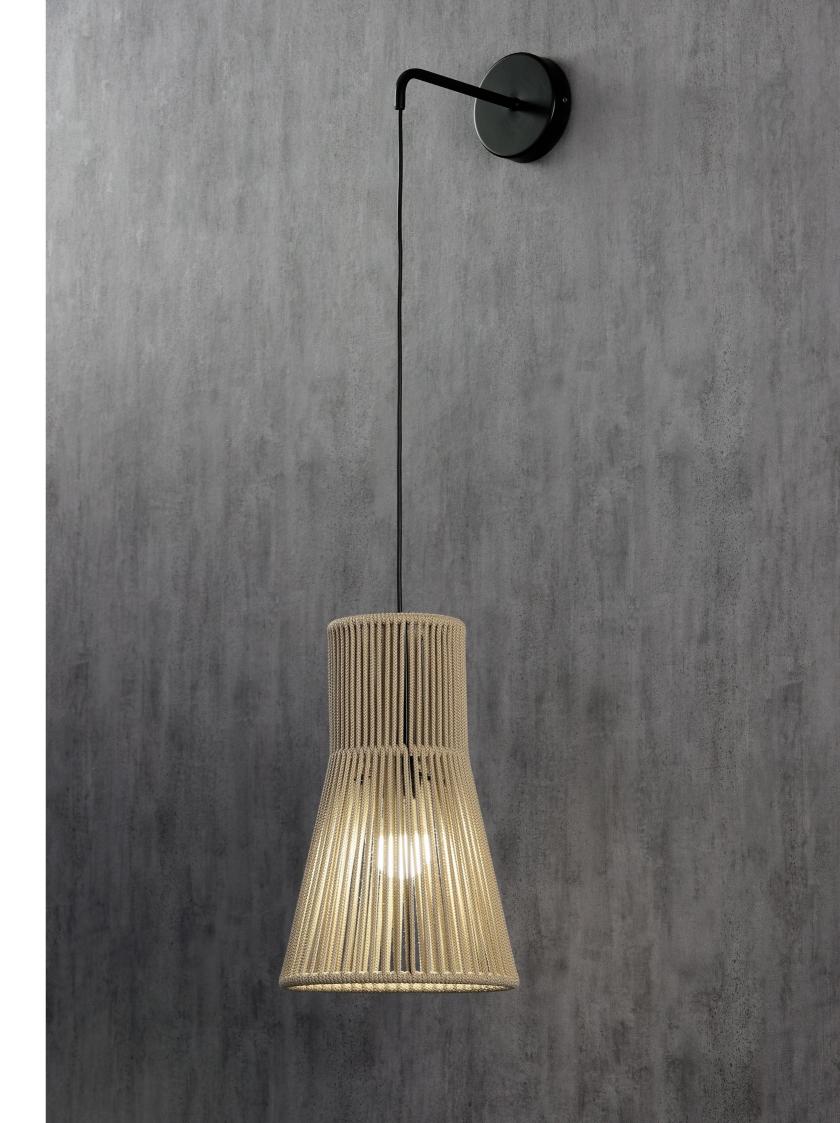

Lamp: 1 x ES LED

| 5270102 | Grey  |
|---------|-------|
| 5270103 | Beige |
| 5270104 | White |
| 5270105 | Black |

Item: Black Hanging Wall Light with Bell

Cord Shade Lamp: 1 x ES LED

5270110 Grey 5270111 Beige 5270112 White 5270113 **Black** 