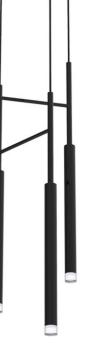

l

Cord Shade Lamp: 1 x ES LED

5270110 Grey 5270111 Beige 5270112 White 5270113 **Black** 



Item: Black Extended Wall Light with Short

Diamond Cord Shade

Lamp: 1 x ES LED

5270134 Grey 5270135 Beige 5270136 White 5270137 **Black** 







Item: Black Multi Light Semi Flush Ceiling Fitting

Lamp: 5 x ES LED

5270142





Item: Black Hanging Wall Light with Metal Shade

Lamp: 1 x GU10 LED

5270143





Item: Black Extended Wall Light with Metal Shade

Lamp: 1 x ES LED

### 5270144





Item: Large Black Extended Wall Light with Metal Shade

Lamp: 1 x ES LED

### 5270145









Item: LED Pendant with Acrylic Lense

Lamp: 3.2W LED 2700K 169 lm

4261404 Satin Brass4261468 Black



Item: LED Pendant with Acrylic Lenses Lamp: 3 x 3.2W LED 2700K 506 lm

4261405 Satin Brass 4261469 Black