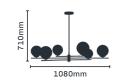

Item: 8 Light Black and Satin Brass Chandelier

with Opal Glass Globes

Lamp: 8 x ES LED

5580122

Item: 6 Light Black and Satin Brass Chandelier

with Opal Glass Globes

Lamp: 6x ES LED

5580120