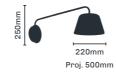

5270142

Item: Black Hanging Wall Light with Metal Shade

Lamp: 1 x GU10 LED

5270143

Item: Black Extended Wall Light with Metal Shade

Lamp: 1 x ES LED