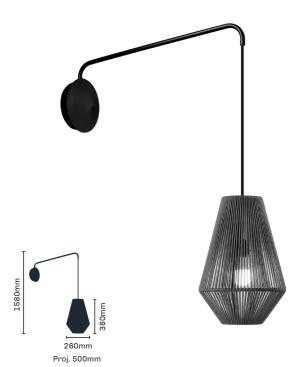

Item: Black Extended Wall Light with Short

Diamond Cord Shade

Lamp: 1 x ES LED

5270134 Grey 5270135 Beige 5270136 White 5270137 **Black** 

Item: Black Multi Light Semi Flush Ceiling Fitting

Lamp: 5 x ES LED