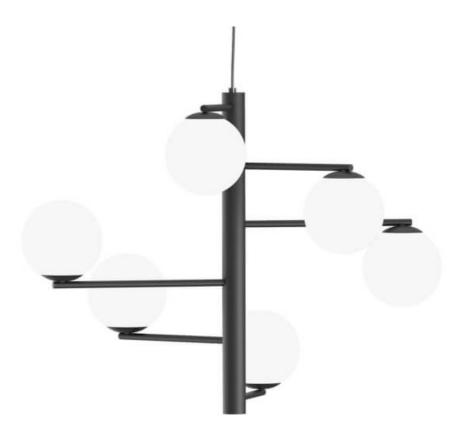

Item: 8 Light Black and Satin Brass Chandelier

with Opal Glass Globes

Lamp: 8 x ES LED

5580122

Item: 6 Light Black and Satin Brass Chandelier

with Opal Glass Globes

Lamp: 6x ES LED

5580120