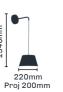

5270142

Item: Black Hanging Wall Light with Metal Shade

Lamp: 1 x GU10 LED

5270143

Item: Black Extended Wall Light with Metal Shade

Lamp: 1 x ES LED

### 5270144

Item: Large Black Extended Wall Light with Metal Shade

Lamp: 1 x ES LED