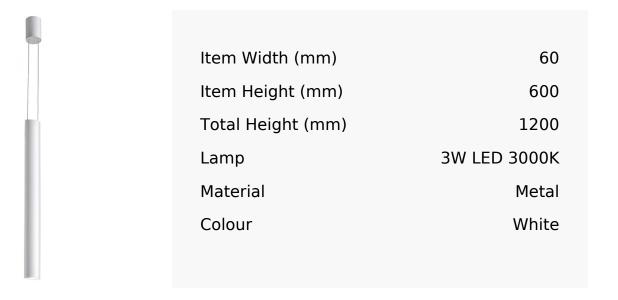

## R&S Robertson

## White Tube Pendant With Double Suspension

Product Reference: 6710218



## **CARE INSTRUCTIONS**

The finishes used on this luminaire require cleaning with a soft dry duster. Abrasive or chemical cleaners will harm the finish and should not be used.

All descriptive and forwarding specifications, drawings and particulars of weights and dimensions issued by the Company are approximate only and are intended only to present a general idea of the Goods described therein and nothing contained in any of them shall form part of any contract with the Company.

The Company reserves the right to vary the technique, design, construction and specification of Goods without notice. Such changes may result in a slight variations in details from the description or illustrations in Company literature which shall not entitle the Purchaser to rescind the contract.

Full Condit