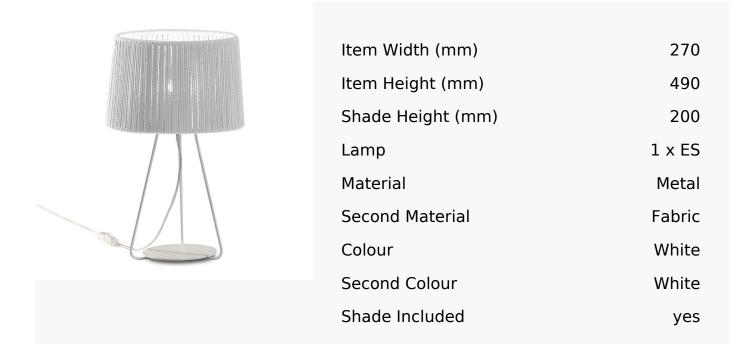

## R & S Robertson

## White Table Lamp With White Cord Shade

Product Reference: 5270100



## CARE INSTRUCTIONS

The finishes used on this luminaire require cleaning with a soft dry duster. Abrasive or chemical cleaners will harm the finish and should not be used.

All descriptive and forwarding specifications, drawings and particulars of weights and dimensions issued by the Company are approximate only and are intended only to present a general idea of the Goods described therein and nothing contained in any of them shall form part of any contract with the Company.

The Company reserves the right to vary the technique, design, construction and specification of Goods without notice. Such changes may result in a slight variations in details from the description or illustrations in Company literature which shall not entitle the Purchaser to rescind the contract.

Full Conditions