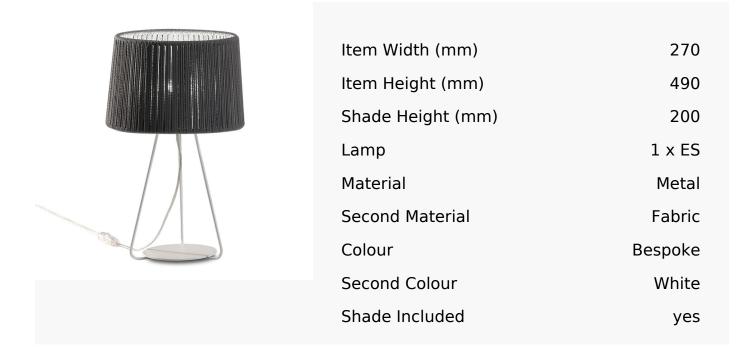

## R & S Robertson

## White Table Lamp With Bespoke Cord Shade

Product Reference: 5270090B



## CARE INSTRUCTIONS

The finishes used on this luminaire require cleaning with a soft dry duster. Abrasive or chemical cleaners will harm the finish and should not be used.

All descriptive and forwarding specifications, drawings and particulars of weights and dimensions issued by the Company are approximate only and are intended only to present a general idea of the Goods described therein and nothing contained in any of them shall form part of any contract with the Company.

The Company reserves the right to vary the technique, design, construction and specification of Goods without notice. Such changes may result in a slight variations in details from the description or illustrations in Company literature which shall not entitle the Purchaser to rescind the contract.

Full Conditions