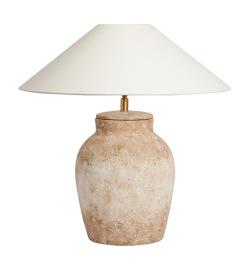

## White Rust Terracotta Table Lamp

Product Reference: 7760073

| Item Width (mm)  | 190        |
|------------------|------------|
| Item Height (mm) | 350        |
| Lamp             | 1 x ES     |
| Material         | Terracotta |
| Colour           | Orange     |
| Shade Included   | No         |
|                  |            |