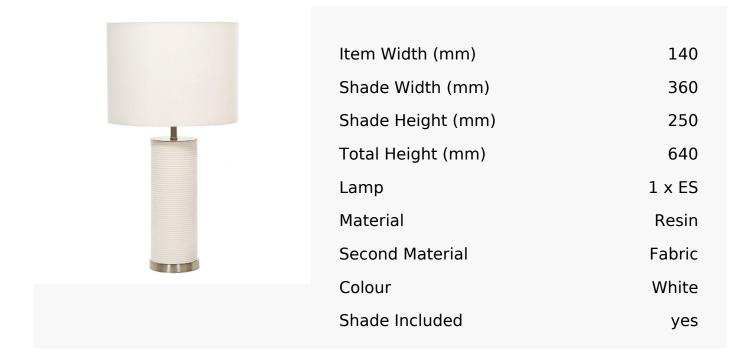

## R & S Robertson

## White Ripple Table Lamp With Shade

Product Reference: 2310196



## CARE INSTRUCTIONS

The finishes used on this luminaire require cleaning with a soft dry duster. Abrasive or chemical cleaners will harm the finish and should not be used.

All descriptive and forwarding specifications, drawings and particulars of weights and dimensions issued by the Company are approximate only and are intended only to present a general idea of the Goods described therein and nothing contained in any of them shall form part of any contract with the Company.

The Company reserves the right to vary the technique, design, construction and specification of Goods without notice. Such changes may result in a slight variations in details from the description or illustrations in Company literature which shall not entitle the Purchaser to rescind the contract.

Full Conditions