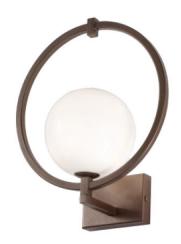

## White Ring Wall Light With Opal Globe

Product Reference: 1670250

| Item Width (mm)  | 240    |
|------------------|--------|
| Item Height (mm) | 240    |
| Projection (mm)  | 120    |
| Lamp             | 1 x G9 |
| Material         | Metal  |
| Second Material  | Glass  |
| Colour           | White  |
|                  |        |