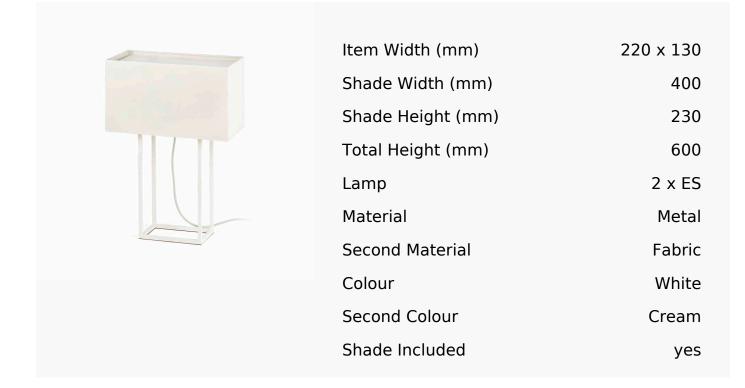

## R & S Robertson

## White Metal Table Lamp With Cream Shade

Product Reference: 2620032



## CARE INSTRUCTIONS

The finishes used on this luminaire require cleaning with a soft dry duster. Abrasive or chemical cleaners will harm the finish and should not be used.

All descriptive and forwarding specifications, drawings and particulars of weights and dimensions issued by the Company are approximate only and are intended only to present a general idea of the Goods described therein and nothing contained in any of them shall form part of any contract with the Company.

The Company reserves the right to vary the technique, design, construction and specification of Goods without notice. Such changes may result in a slight variations in details from the description or illustrations in Company literature which shall not entitle the Purchaser to rescind the contract.

Full Conditions