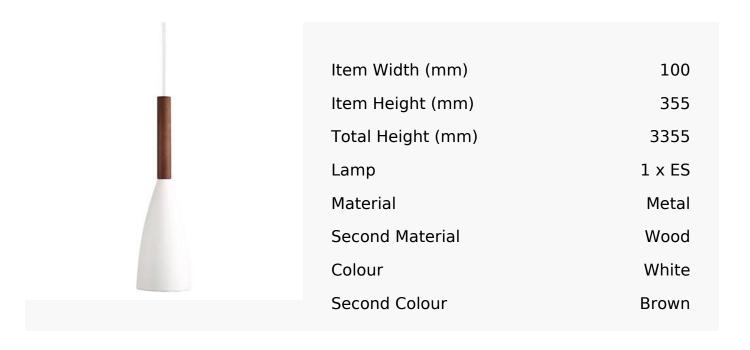

## R&S Robertson

## White Metal Pendant With Wood Detail

Product Reference: 5050048



## **CARE INSTRUCTIONS**

The finishes used on this luminaire require cleaning with a soft dry duster. Abrasive or chemical cleaners will harm the finish and should not be used.

All descriptive and forwarding specifications, drawings and particulars of weights and dimensions issued by the Company are approximate only and are intended only to present a general idea of the Goods described therein and nothing contained in any of them shall form part of any contract with the Company.

The Company reserves the right to vary the technique, design, construction and specification of Goods without notice. Such changes may result in a slight variations in details from the description or illustrations in Company literature which shall not entitle the Purchaser to rescind the contract.

Full Condit