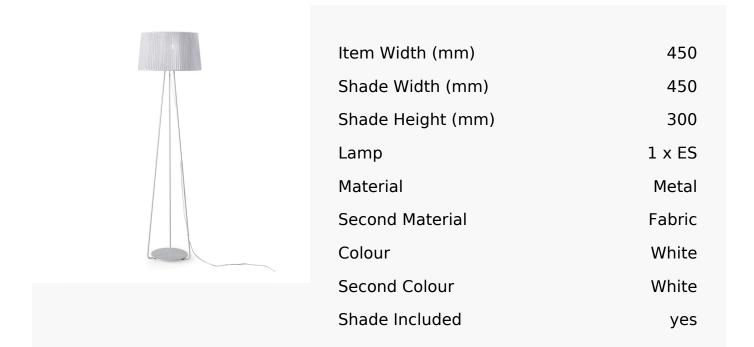

## R&S Robertson

## White Floor Lamp With White Cord Shade

Product Reference: 5270096



## **CARE INSTRUCTIONS**

The finishes used on this luminaire require cleaning with a soft dry duster. Abrasive or chemical cleaners will harm the finish and should not be used.

All descriptive and forwarding specifications, drawings and particulars of weights and dimensions issued by the Company are approximate only and are intended only to present a general idea of the Goods described therein and nothing contained in any of them shall form part of any contract with the Company.

The Company reserves the right to vary the technique, design, construction and specification of Goods without notice. Such changes may result in a slight variations in details from the description or illustrations in Company literature which shall not entitle the Purchaser to rescind the contract.

Full Condit