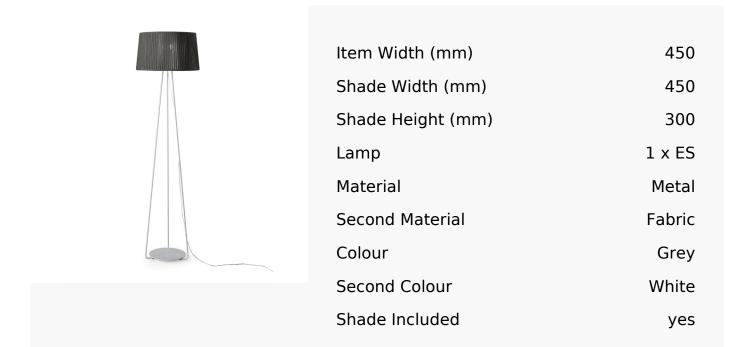

## R&S Robertson

## White Floor Lamp With Grey Cord Shade

Product Reference: 5270093



## **CARE INSTRUCTIONS**

The finishes used on this luminaire require cleaning with a soft dry duster. Abrasive or chemical cleaners will harm the finish and should not be used.

All descriptive and forwarding specifications, drawings and particulars of weights and dimensions issued by the Company are approximate only and are intended only to present a general idea of the Goods described therein and nothing contained in any of them shall form part of any contract with the Company.

The Company reserves the right to vary the technique, design, construction and specification of Goods without notice. Such changes may result in a slight variations in details from the description or illustrations in Company literature which shall not entitle the Purchaser to rescind the contract.

Full Condit