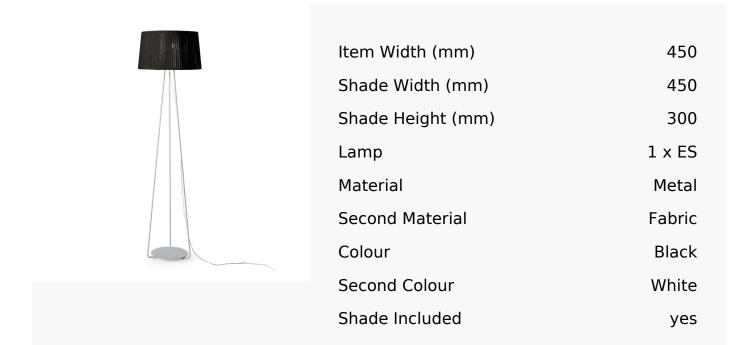

## R&S Robertson

## White Floor Lamp With Black Cord Shade

Product Reference: 5270097



## **CARE INSTRUCTIONS**

The finishes used on this luminaire require cleaning with a soft dry duster. Abrasive or chemical cleaners will harm the finish and should not be used.

All descriptive and forwarding specifications, drawings and particulars of weights and dimensions issued by the Company are approximate only and are intended only to present a general idea of the Goods described therein and nothing contained in any of them shall form part of any contract with the Company.

The Company reserves the right to vary the technique, design, construction and specification of Goods without notice. Such changes may result in a slight variations in details from the description or illustrations in Company literature which shall not entitle the Purchaser to rescind the contract.

Full Condit