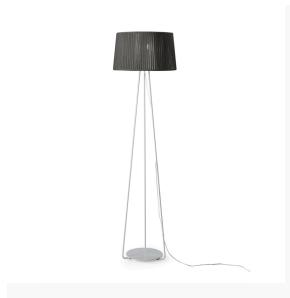

## White Floor Lamp With Bespoke Cord Shade

Product Reference: 5270093B

| Item Width (mm)   | 450     |
|-------------------|---------|
| Shade Width (mm)  | 450     |
| Shade Height (mm) | 300     |
| Lamp              | 1 x ES  |
| Material          | Metal   |
| Second Material   | Fabric  |
| Colour            | Bespoke |
| Second Colour     | White   |
| Shade Included    | yes     |
|                   |         |