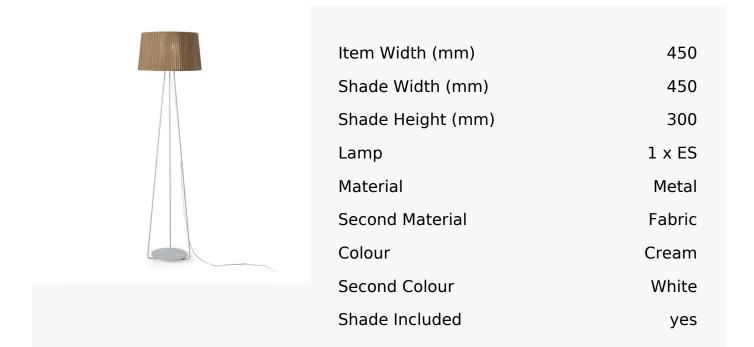

## R&S Robertson

## White Floor Lamp With Beige Cord Shade

Product Reference: 5270094



## **CARE INSTRUCTIONS**

The finishes used on this luminaire require cleaning with a soft dry duster. Abrasive or chemical cleaners will harm the finish and should not be used.

All descriptive and forwarding specifications, drawings and particulars of weights and dimensions issued by the Company are approximate only and are intended only to present a general idea of the Goods described therein and nothing contained in any of them shall form part of any contract with the Company.

The Company reserves the right to vary the technique, design, construction and specification of Goods without notice. Such changes may result in a slight variations in details from the description or illustrations in Company literature which shall not entitle the Purchaser to rescind the contract.

Full Condit