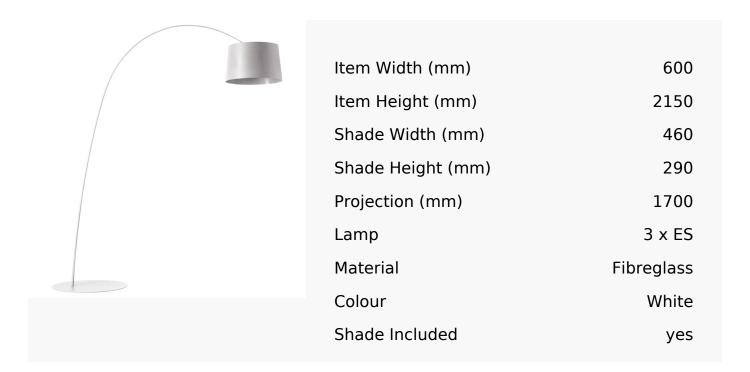

## R&S Robertson

## White Fibreglass Extend Floor Lamp

Product Reference: 2590057



## **CARE INSTRUCTIONS**

The finishes used on this luminaire require cleaning with a soft dry duster. Abrasive or chemical cleaners will harm the finish and should not be used.

All descriptive and forwarding specifications, drawings and particulars of weights and dimensions issued by the Company are approximate only and are intended only to present a general idea of the Goods described therein and nothing contained in any of them shall form part of any contract with the Company.

The Company reserves the right to vary the technique, design, construction and specification of Goods without notice. Such changes may result in a slight variations in details from the description or illustrations in Company literature which shall not entitle the Purchaser to rescind the contract.

Full Condit