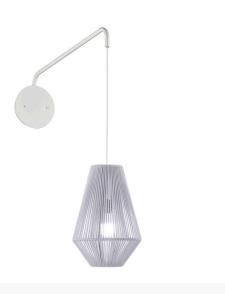

## White Extended Wall Light With White Short Diamond Cord Shade

Product Reference: 5270140

| 260    |
|--------|
| 380    |
| 1580   |
| 500    |
| 1 x ES |
| Metal  |
| Fabric |
| White  |
| White  |
|        |