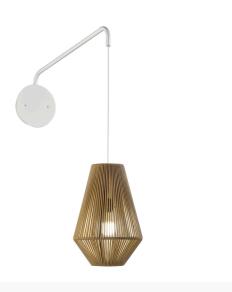

## White Extended Wall Light With Beige Short Diamond Cord Shade

Product Reference: 5270139

| Item Width (mm)   | 260    |
|-------------------|--------|
| Item Height (mm)  | 380    |
| Total Height (mm) | 1580   |
| Projection (mm)   | 500    |
| Lamp              | 1 x ES |
| Material          | Metal  |
| Second Material   | Fabric |
| Colour            | Brown  |
| Second Colour     | White  |