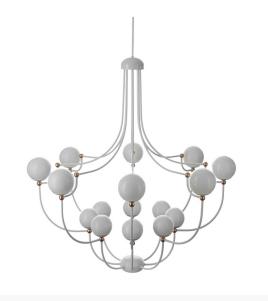

## White Chandelier With Copper Leaf Detail

Product Reference: 4251078

| Item Width (mm)   | 1000    |
|-------------------|---------|
| Item Height (mm)  | 1100    |
| Total Height (mm) | 2100    |
| Lamp              | 16 x G9 |
| Material          | Metal   |
| Second Material   | Glass   |
| Colour            | White   |
| Second Colour     | Copper  |