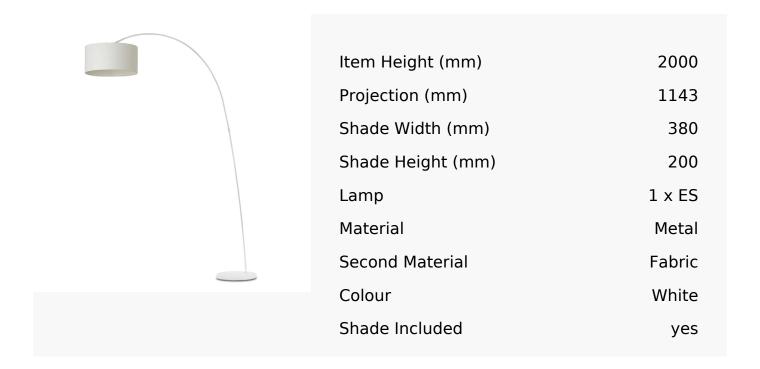

## R&S Robertson

## White Arching Floor Lamp With White Shade

Product Reference: 2620035



## **CARE INSTRUCTIONS**

The finishes used on this luminaire require cleaning with a soft dry duster. Abrasive or chemical cleaners will harm the finish and should not be used.

All descriptive and forwarding specifications, drawings and particulars of weights and dimensions issued by the Company are approximate only and are intended only to present a general idea of the Goods described therein and nothing contained in any of them shall form part of any contract with the Company.

The Company reserves the right to vary the technique, design, construction and specification of Goods without notice. Such changes may result in a slight variations in details from the description or illustrations in Company literature which shall not entitle the Purchaser to rescind the contract.

Full Condit