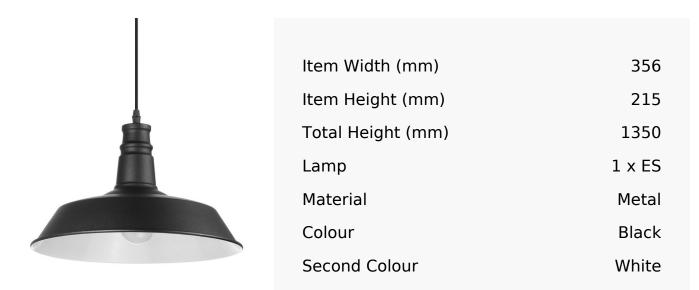

## R & S Robertson

## Vintage Style Pendant With Black Metal Shade

Product Reference: 3500150



## CARE INSTRUCTIONS

The finishes used on this luminaire require cleaning with a soft dry duster. Abrasive or chemical cleaners will harm the finish and should not be used.

All descriptive and forwarding specifications, drawings and particulars of weights and dimensions issued by the Company are approximate only and are intended only to present a general idea of the Goods described therein and nothing contained in any of them shall form part of any contract with the Company.

The Company reserves the right to vary the technique, design, construction and specification of Goods without notice. Such changes may result in a slight variations in details from the description or illustrations in Company literature which shall not entitle the Purchaser to rescind the contract.

Full Conditions