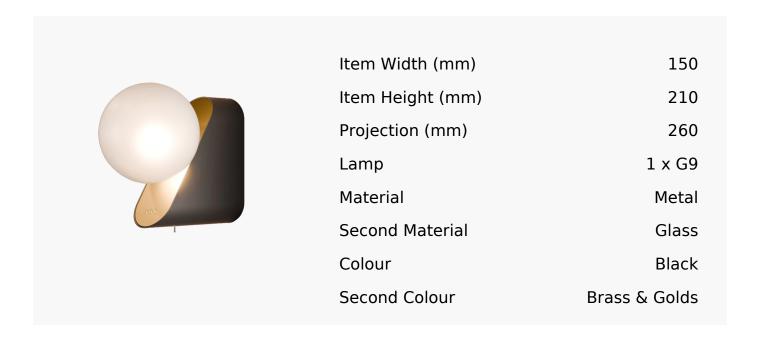

## Vienna Wall Light In Super Matt Black + Satin Brass

Product Reference: 8511008