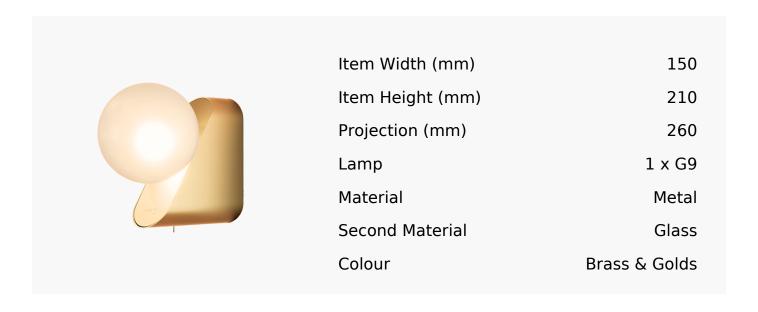

## R&S Robertson

## Vienna Wall Light In Satin Brass

Product Reference: 8511007



## **CARE INSTRUCTIONS**

The finishes used on this luminaire require cleaning with a soft dry duster. Abrasive or chemical cleaners will harm the finish and should not be used.

All descriptive and forwarding specifications, drawings and particulars of weights and dimensions issued by the Company are approximate only and are intended only to present a general idea of the Goods described therein and nothing contained in any of them shall form part of any contract with the Company.

The Company reserves the right to vary the technique, design, construction and specification of Goods without notice. Such changes may result in a slight variations in details from the description or illustrations in Company literature which shall not entitle the Purchaser to rescind the contract.

Full Condit