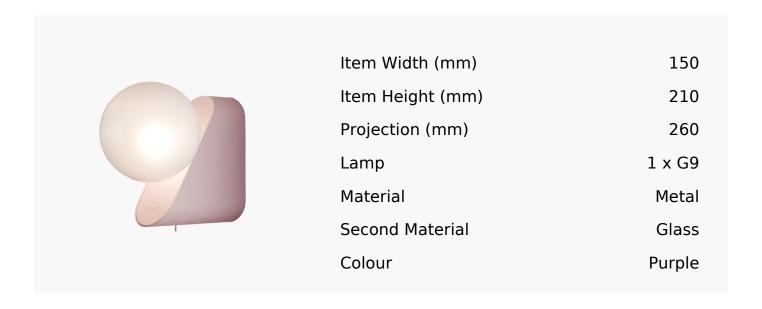

## R&S Robertson

## Vienna Wall Light In Pastel Violet

Product Reference: 8511011



## **CARE INSTRUCTIONS**

The finishes used on this luminaire require cleaning with a soft dry duster. Abrasive or chemical cleaners will harm the finish and should not be used.

All descriptive and forwarding specifications, drawings and particulars of weights and dimensions issued by the Company are approximate only and are intended only to present a general idea of the Goods described therein and nothing contained in any of them shall form part of any contract with the Company.

The Company reserves the right to vary the technique, design, construction and specification of Goods without notice. Such changes may result in a slight variations in details from the description or illustrations in Company literature which shall not entitle the Purchaser to rescind the contract.

Full Condit