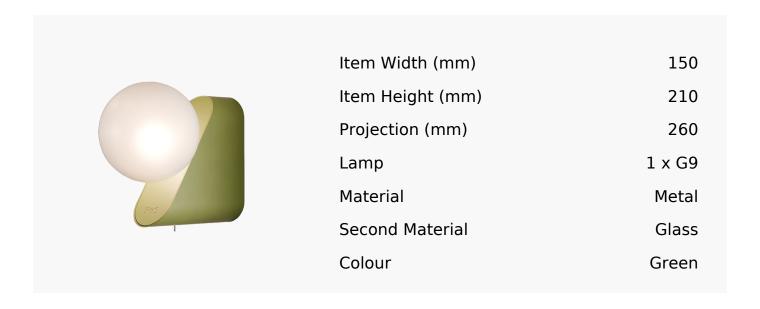

## R&S Robertson

## Vienna Wall Light In Fern Green

Product Reference: 8511010



## **CARE INSTRUCTIONS**

The finishes used on this luminaire require cleaning with a soft dry duster. Abrasive or chemical cleaners will harm the finish and should not be used.

All descriptive and forwarding specifications, drawings and particulars of weights and dimensions issued by the Company are approximate only and are intended only to present a general idea of the Goods described therein and nothing contained in any of them shall form part of any contract with the Company.

The Company reserves the right to vary the technique, design, construction and specification of Goods without notice. Such changes may result in a slight variations in details from the description or illustrations in Company literature which shall not entitle the Purchaser to rescind the contract.

Full Condit