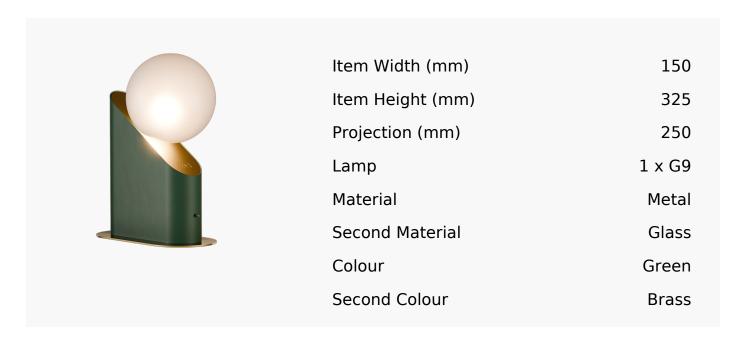

## R&S Robertson

## Vienna Table Lamp In Moss Green + Satin Brass

Product Reference: 8511003



## **CARE INSTRUCTIONS**

The finishes used on this luminaire require cleaning with a soft dry duster. Abrasive or chemical cleaners will harm the finish and should not be used.

All descriptive and forwarding specifications, drawings and particulars of weights and dimensions issued by the Company are approximate only and are intended only to present a general idea of the Goods described therein and nothing contained in any of them shall form part of any contract with the Company.

The Company reserves the right to vary the technique, design, construction and specification of Goods without notice. Such changes may result in a slight variations in details from the description or illustrations in Company literature which shall not entitle the Purchaser to rescind the contract.

Full Condit