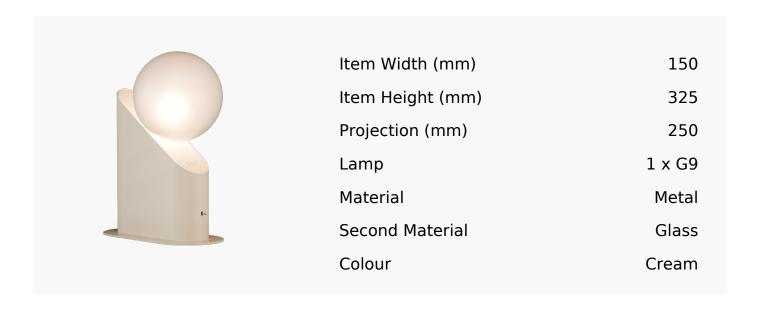

## R&S Robertson

## Vienna Table Lamp In Cream

Product Reference: 8511006



## **CARE INSTRUCTIONS**

The finishes used on this luminaire require cleaning with a soft dry duster. Abrasive or chemical cleaners will harm the finish and should not be used.

All descriptive and forwarding specifications, drawings and particulars of weights and dimensions issued by the Company are approximate only and are intended only to present a general idea of the Goods described therein and nothing contained in any of them shall form part of any contract with the Company.

The Company reserves the right to vary the technique, design, construction and specification of Goods without notice. Such changes may result in a slight variations in details from the description or illustrations in Company literature which shall not entitle the Purchaser to rescind the contract.

Full Condit