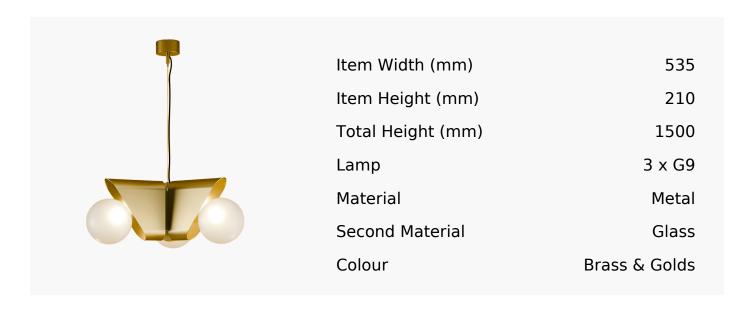

## R&S Robertson

## Vienna Pendant In Satin Brass

Product Reference: 8511013



## **CARE INSTRUCTIONS**

The finishes used on this luminaire require cleaning with a soft dry duster. Abrasive or chemical cleaners will harm the finish and should not be used.

All descriptive and forwarding specifications, drawings and particulars of weights and dimensions issued by the Company are approximate only and are intended only to present a general idea of the Goods described therein and nothing contained in any of them shall form part of any contract with the Company.

The Company reserves the right to vary the technique, design, construction and specification of Goods without notice. Such changes may result in a slight variations in details from the description or illustrations in Company literature which shall not entitle the Purchaser to rescind the contract.

Full Condit