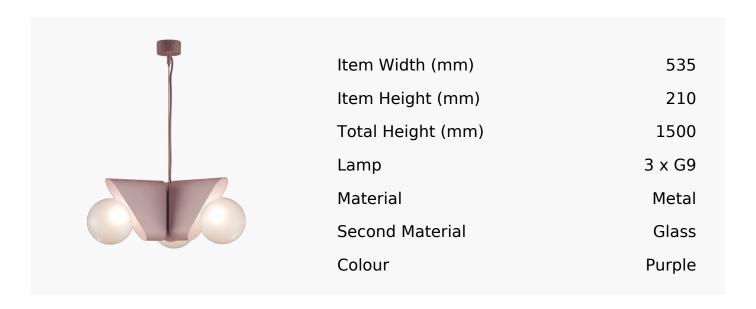

## R&S Robertson

## Vienna Pendant In Pastel Violet

Product Reference: 8511017



## **CARE INSTRUCTIONS**

The finishes used on this luminaire require cleaning with a soft dry duster. Abrasive or chemical cleaners will harm the finish and should not be used.

All descriptive and forwarding specifications, drawings and particulars of weights and dimensions issued by the Company are approximate only and are intended only to present a general idea of the Goods described therein and nothing contained in any of them shall form part of any contract with the Company.

The Company reserves the right to vary the technique, design, construction and specification of Goods without notice. Such changes may result in a slight variations in details from the description or illustrations in Company literature which shall not entitle the Purchaser to rescind the contract.

Full Condit