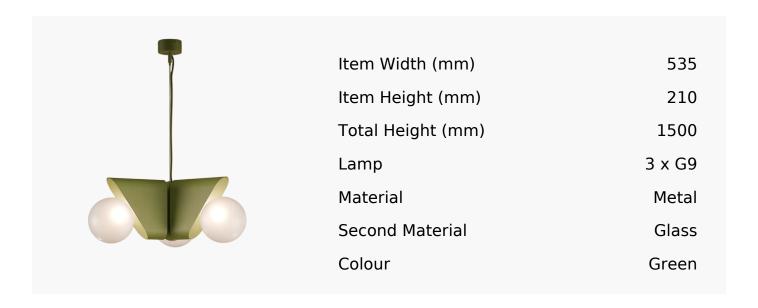

## R&S Robertson

## Vienna Pendant In Fern Green

Product Reference: 8511016



## **CARE INSTRUCTIONS**

The finishes used on this luminaire require cleaning with a soft dry duster. Abrasive or chemical cleaners will harm the finish and should not be used.

All descriptive and forwarding specifications, drawings and particulars of weights and dimensions issued by the Company are approximate only and are intended only to present a general idea of the Goods described therein and nothing contained in any of them shall form part of any contract with the Company.

The Company reserves the right to vary the technique, design, construction and specification of Goods without notice. Such changes may result in a slight variations in details from the description or illustrations in Company literature which shall not entitle the Purchaser to rescind the contract.

Full Condit