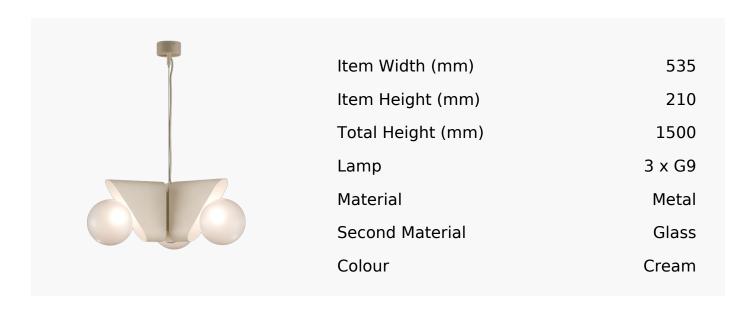

## R&S Robertson

## Vienna Pendant In Cream

Product Reference: 8511018



## **CARE INSTRUCTIONS**

The finishes used on this luminaire require cleaning with a soft dry duster. Abrasive or chemical cleaners will harm the finish and should not be used.

All descriptive and forwarding specifications, drawings and particulars of weights and dimensions issued by the Company are approximate only and are intended only to present a general idea of the Goods described therein and nothing contained in any of them shall form part of any contract with the Company.

The Company reserves the right to vary the technique, design, construction and specification of Goods without notice. Such changes may result in a slight variations in details from the description or illustrations in Company literature which shall not entitle the Purchaser to rescind the contract.

Full Condit