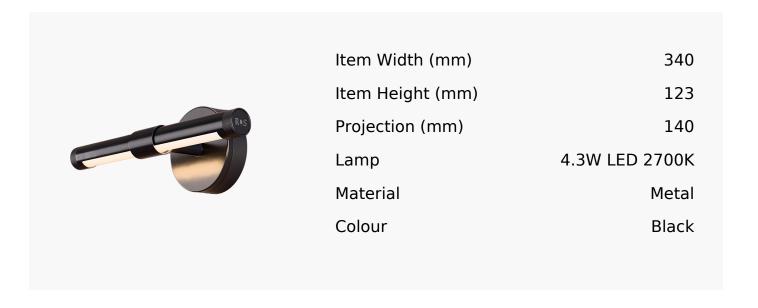

## Twist Led Wall Light In Gloss Black + Super Matt Black

Product Reference: 8512417