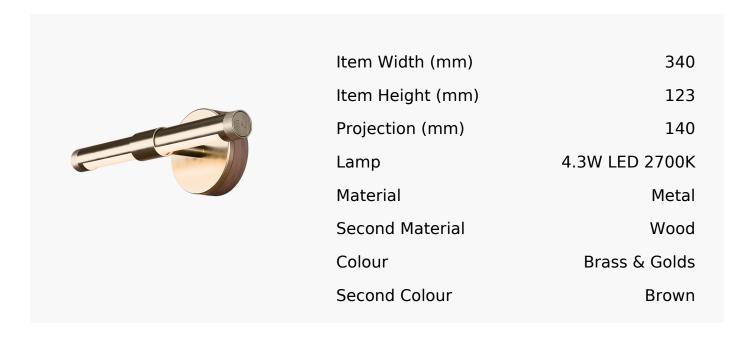

## R&S Robertson

## Twist Led Wall Light In Champagne + Walnut Wood

Product Reference: 8512415



## **CARE INSTRUCTIONS**

The finishes used on this luminaire require cleaning with a soft dry duster. Abrasive or chemical cleaners will harm the finish and should not be used.

All descriptive and forwarding specifications, drawings and particulars of weights and dimensions issued by the Company are approximate only and are intended only to present a general idea of the Goods described therein and nothing contained in any of them shall form part of any contract with the Company.

The Company reserves the right to vary the technique, design, construction and specification of Goods without notice. Such changes may result in a slight variations in details from the description or illustrations in Company literature which shall not entitle the Purchaser to rescind the contract.

Full Condit