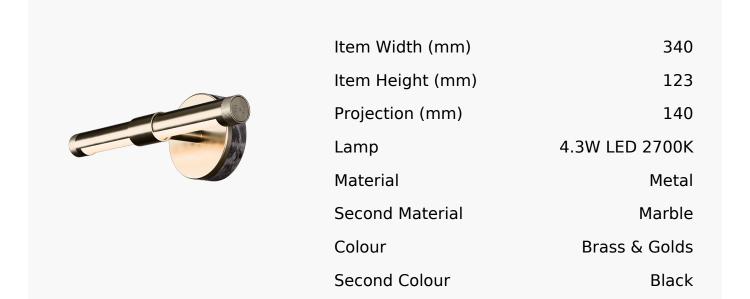

## R&S Robertson

## Twist Led Wall Light In Champagne + Black Marble

Product Reference: 8512413



## **CARE INSTRUCTIONS**

The finishes used on this luminaire require cleaning with a soft dry duster. Abrasive or chemical cleaners will harm the finish and should not be used.

All descriptive and forwarding specifications, drawings and particulars of weights and dimensions issued by the Company are approximate only and are intended only to present a general idea of the Goods described therein and nothing contained in any of them shall form part of any contract with the Company.

The Company reserves the right to vary the technique, design, construction and specification of Goods without notice. Such changes may result in a slight variations in details from the description or illustrations in Company literature which shall not entitle the Purchaser to rescind the contract.

Full Condit