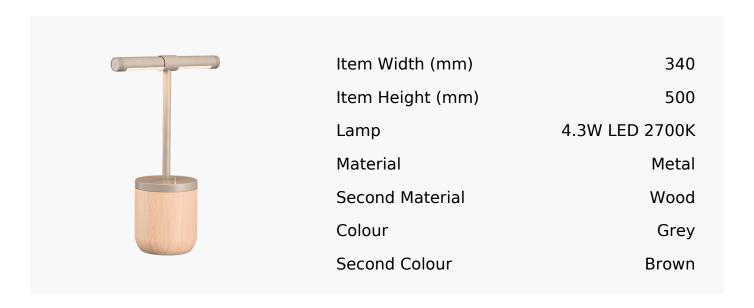

## R&S Robertson

## Twist Led Table Lamp In Grey Beige + Oak Wood

Product Reference: 8512404



## **CARE INSTRUCTIONS**

The finishes used on this luminaire require cleaning with a soft dry duster. Abrasive or chemical cleaners will harm the finish and should not be used.

All descriptive and forwarding specifications, drawings and particulars of weights and dimensions issued by the Company are approximate only and are intended only to present a general idea of the Goods described therein and nothing contained in any of them shall form part of any contract with the Company.

The Company reserves the right to vary the technique, design, construction and specification of Goods without notice. Such changes may result in a slight variations in details from the description or illustrations in Company literature which shall not entitle the Purchaser to rescind the contract.

Full Condit