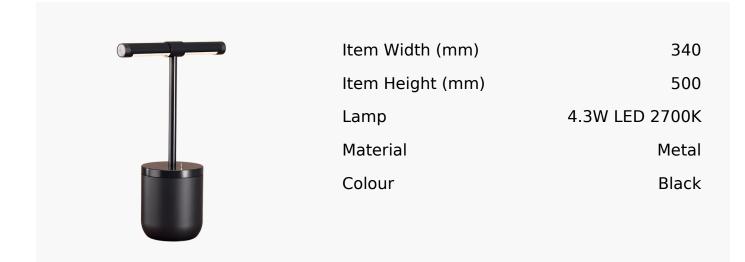

## Twist Led Table Lamp In Gloss Black + Super Matt Black

Product Reference: 8512405