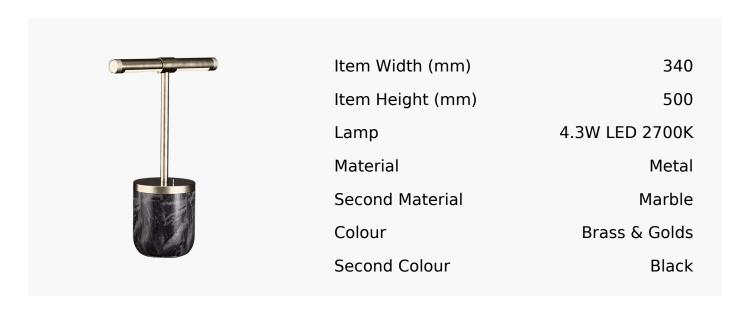

## R&S Robertson

## Twist Led Table Lamp In Champagne + Black Marble

Product Reference: 8512401



## **CARE INSTRUCTIONS**

The finishes used on this luminaire require cleaning with a soft dry duster. Abrasive or chemical cleaners will harm the finish and should not be used.

All descriptive and forwarding specifications, drawings and particulars of weights and dimensions issued by the Company are approximate only and are intended only to present a general idea of the Goods described therein and nothing contained in any of them shall form part of any contract with the Company.

The Company reserves the right to vary the technique, design, construction and specification of Goods without notice. Such changes may result in a slight variations in details from the description or illustrations in Company literature which shall not entitle the Purchaser to rescind the contract.

Full Condit