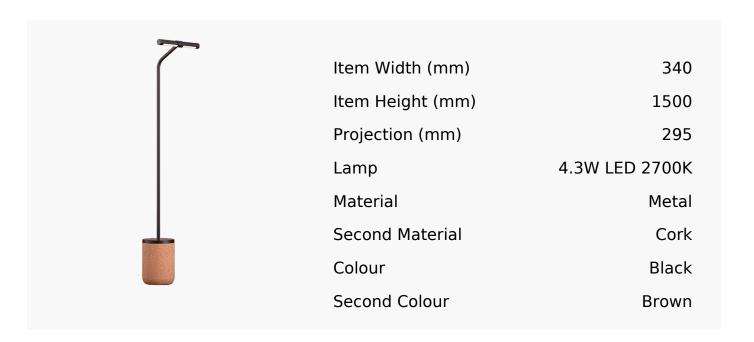

## R&S Robertson

## Twist Led Floor Lamp In Super Matt Black + Cork

Product Reference: 8512412



## **CARE INSTRUCTIONS**

The finishes used on this luminaire require cleaning with a soft dry duster. Abrasive or chemical cleaners will harm the finish and should not be used.

All descriptive and forwarding specifications, drawings and particulars of weights and dimensions issued by the Company are approximate only and are intended only to present a general idea of the Goods described therein and nothing contained in any of them shall form part of any contract with the Company.

The Company reserves the right to vary the technique, design, construction and specification of Goods without notice. Such changes may result in a slight variations in details from the description or illustrations in Company literature which shall not entitle the Purchaser to rescind the contract.

Full Condit