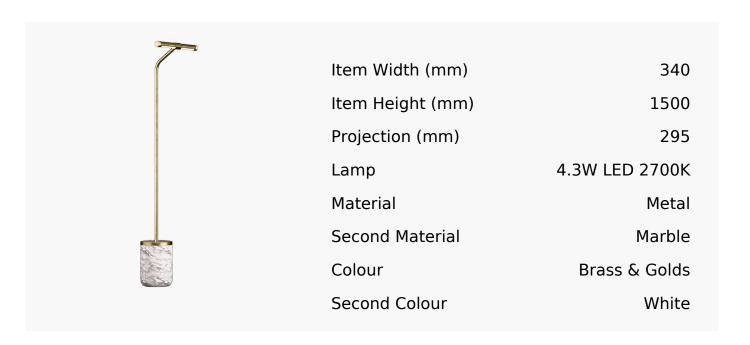

## Twist Led Floor Lamp In Satin Brass + White Marble

Product Reference: 8512408